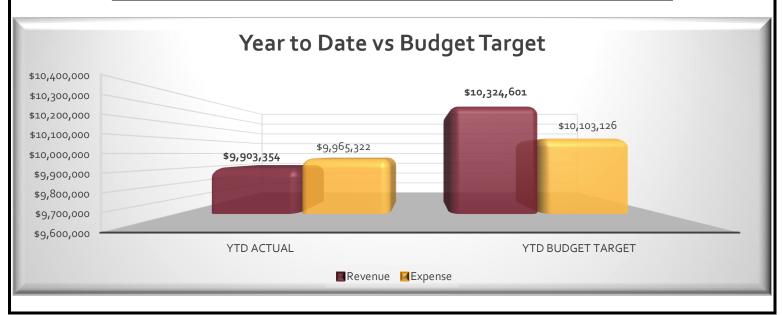

#### **Income Statement Summary**

Through February, it is 67% of the way through the budget year and the Academy has received 64% of the Budgeted Revenue and has spent 66% of the Expenditure budget.

#### YTD to Budget Comparison

|                        | YTD Actual  |     | YTD Budget   |     |
|------------------------|-------------|-----|--------------|-----|
| Revenue                | \$9,903,354 | 64% | \$10,324,601 | 67% |
| Expense                | \$9,965,322 | 66% | \$10,103,126 | 67% |
| Change in Fund Balance | (\$61,968)  |     | \$221,475    |     |