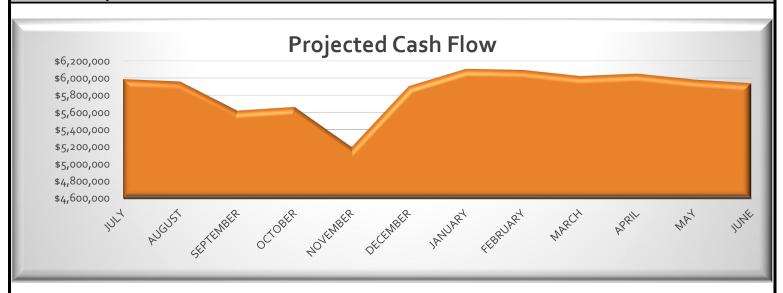

#### **Cash Balance Projection**

#### **Cash Flows**

Currently the State has a 10% holdback for the total State revenue owed to the Academy. These holdbacks of revenue will be paid out after year end in August, September, and October. The Academy has a strong cash balance which is reflective of a strong and healthy fund balance. Due to this, there is no anticipation of borrowing any funds during the school year or next.