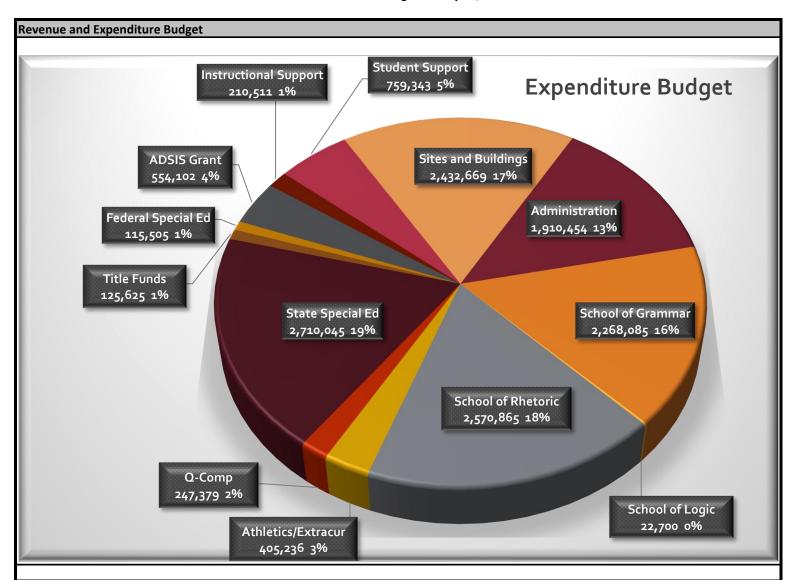

# Summary Income Statement Fiscal Year 2025

| -<br>535,058<br>-<br>1,403<br>-<br>-<br>85,613<br>-<br>-<br>-<br>336,586 | 33,550<br>6,500,264<br>-<br>5,325<br>1,403<br>32,935<br>-<br>78,790<br>85,613<br>24,395<br>36,709<br>-<br>2,986 | 58,413 8,801,751 145,306 15,325 - 65,870 717 267,800 1,446,451 40,659 36,709 20,000                                          | 57% 74% 0% 35% N/A 50% 0% 29% 6% 60%                                                                                                                                                                   |
|--------------------------------------------------------------------------|-----------------------------------------------------------------------------------------------------------------|------------------------------------------------------------------------------------------------------------------------------|--------------------------------------------------------------------------------------------------------------------------------------------------------------------------------------------------------|
| -<br>-<br>1,403<br>-<br>-<br>-<br>-<br>85,613<br>-<br>-<br>-<br>-        | 33,550<br>6,500,264<br>-<br>5,325<br>1,403<br>32,935<br>-<br>78,790<br>85,613<br>24,395<br>36,709<br>-          | 1,100.80  Fargeted Percent  58,413 8,801,751 145,306 15,325 - 65,870 717 267,800 1,446,451 40,659 36,709                     | 57% 74% 0% 35% N/A 50% 0% 29% 6% 60%                                                                                                                                                                   |
| -<br>-<br>1,403<br>-<br>-<br>-<br>-<br>85,613<br>-<br>-<br>-<br>-        | 33,550<br>6,500,264<br>-<br>5,325<br>1,403<br>32,935<br>-<br>78,790<br>85,613<br>24,395<br>36,709<br>-          | 58,413<br>8,801,751<br>145,306<br>15,325<br>-<br>65,870<br>717<br>267,800<br>1,446,451<br>40,659<br>36,709                   | 57% 74% 0% 35% N/A 50% 0% 29% 6% 60%                                                                                                                                                                   |
| -<br>-<br>1,403<br>-<br>-<br>-<br>-<br>85,613<br>-<br>-<br>-<br>-        | 33,550<br>6,500,264<br>-<br>5,325<br>1,403<br>32,935<br>-<br>78,790<br>85,613<br>24,395<br>36,709               | 58,413<br>8,801,751<br>145,306<br>15,325<br>-<br>65,870<br>717<br>267,800<br>1,446,451<br>40,659<br>36,709                   | 57% 74% 0% 35% N/A 50% 0% 29% 6% 60%                                                                                                                                                                   |
| -<br>-<br>1,403<br>-<br>-<br>-<br>-<br>85,613<br>-<br>-<br>-<br>-        | 33,550<br>6,500,264<br>-<br>5,325<br>1,403<br>32,935<br>-<br>78,790<br>85,613<br>24,395<br>36,709               | 58,413<br>8,801,751<br>145,306<br>15,325<br>-<br>65,870<br>717<br>267,800<br>1,446,451<br>40,659<br>36,709                   | 57% 74% 0% 35% N/A 50% 0% 29% 6% 60%                                                                                                                                                                   |
| -<br>-<br>1,403<br>-<br>-<br>-<br>-<br>85,613<br>-<br>-<br>-<br>-        | 6,500,264<br>-<br>5,325<br>1,403<br>32,935<br>-<br>78,790<br>85,613<br>24,395<br>36,709<br>-                    | 8,801,751<br>145,306<br>15,325<br>-<br>65,870<br>717<br>267,800<br>1,446,451<br>40,659<br>36,709                             | 74%<br>0%<br>35%<br>N/A<br>50%<br>0%<br>29%<br>6%<br>60%                                                                                                                                               |
| -<br>-<br>1,403<br>-<br>-<br>-<br>-<br>85,613<br>-<br>-<br>-<br>-        | 6,500,264<br>-<br>5,325<br>1,403<br>32,935<br>-<br>78,790<br>85,613<br>24,395<br>36,709<br>-                    | 8,801,751<br>145,306<br>15,325<br>-<br>65,870<br>717<br>267,800<br>1,446,451<br>40,659<br>36,709                             | 74%<br>0%<br>35%<br>N/A<br>50%<br>0%<br>29%<br>6%<br>60%                                                                                                                                               |
| -<br>-<br>1,403<br>-<br>-<br>-<br>-<br>85,613<br>-<br>-<br>-<br>-        | 6,500,264<br>-<br>5,325<br>1,403<br>32,935<br>-<br>78,790<br>85,613<br>24,395<br>36,709<br>-                    | 8,801,751<br>145,306<br>15,325<br>-<br>65,870<br>717<br>267,800<br>1,446,451<br>40,659<br>36,709                             | 74%<br>0%<br>35%<br>N/A<br>50%<br>0%<br>29%<br>6%<br>60%                                                                                                                                               |
| -<br>-<br>1,403<br>-<br>-<br>-<br>-<br>85,613<br>-<br>-<br>-<br>-        | 6,500,264<br>-<br>5,325<br>1,403<br>32,935<br>-<br>78,790<br>85,613<br>24,395<br>36,709<br>-                    | 8,801,751<br>145,306<br>15,325<br>-<br>65,870<br>717<br>267,800<br>1,446,451<br>40,659<br>36,709                             | 74%<br>0%<br>35%<br>N/A<br>50%<br>0%<br>29%<br>6%<br>60%                                                                                                                                               |
| -<br>-<br>1,403<br>-<br>-<br>-<br>-<br>85,613<br>-<br>-<br>-<br>-        | 5,325<br>1,403<br>32,935<br>-<br>78,790<br>85,613<br>24,395<br>36,709                                           | 145,306<br>15,325<br>-<br>65,870<br>717<br>267,800<br>1,446,451<br>40,659<br>36,709                                          | 0%<br>35%<br>N/A<br>50%<br>0%<br>29%<br>6%<br>60%                                                                                                                                                      |
| 1,403<br>-<br>-<br>-<br>85,613<br>-<br>-<br>-                            | 5,325<br>1,403<br>32,935<br>-<br>78,790<br>85,613<br>24,395<br>36,709                                           | 15,325<br>-<br>65,870<br>717<br>267,800<br>1,446,451<br>40,659<br>36,709                                                     | 35%<br>N/A<br>50%<br>0%<br>29%<br>6%<br>60%                                                                                                                                                            |
| 1,403<br>-<br>-<br>-<br>85,613<br>-<br>-<br>-                            | 1,403<br>32,935<br>-<br>78,790<br>85,613<br>24,395<br>36,709                                                    | -<br>65,870<br>717<br>267,800<br>1,446,451<br>40,659<br>36,709                                                               | N/A<br>50%<br>0%<br>29%<br>6%<br>60%                                                                                                                                                                   |
| 85,613<br>-<br>-<br>-<br>-<br>-<br>-                                     | 32,935<br>-<br>78,790<br>85,613<br>24,395<br>36,709<br>-                                                        | 65,870<br>717<br>267,800<br>1,446,451<br>40,659<br>36,709                                                                    | 50%<br>0%<br>29%<br>6%<br>60%                                                                                                                                                                          |
| -<br>-<br>85,613<br>-<br>-<br>-<br>-                                     | 78,790<br>85,613<br>24,395<br>36,709                                                                            | 717<br>267,800<br>1,446,451<br>40,659<br>36,709                                                                              | 0%<br>29%<br>6%<br>60%                                                                                                                                                                                 |
| -<br>85,613<br>-<br>-<br>-<br>-                                          | 78,790<br>85,613<br>24,395<br>36,709                                                                            | 267,800<br>1,446,451<br>40,659<br>36,709                                                                                     | 29%<br>6%<br>60%                                                                                                                                                                                       |
| 85,613<br>-<br>-<br>-<br>-                                               | 85,613<br>24,395<br>36,709                                                                                      | 1,446,451<br>40,659<br>36,709                                                                                                | 6%<br>60%                                                                                                                                                                                              |
| -<br>-<br>-                                                              | 24,395<br>36,709<br>-                                                                                           | 40,659<br>36,709                                                                                                             | 60%                                                                                                                                                                                                    |
| -<br>-<br>-<br>-<br>!36 586                                              | 36,709                                                                                                          | 36,709                                                                                                                       |                                                                                                                                                                                                        |
| -<br>-<br>-<br>!36 586                                                   | -                                                                                                               |                                                                                                                              | 40001                                                                                                                                                                                                  |
| -<br>-<br>!36 586                                                        | -<br>2,986                                                                                                      | 20 000                                                                                                                       | 100%                                                                                                                                                                                                   |
| -<br>136 586                                                             | 2,986                                                                                                           | 20,000                                                                                                                       | 0%                                                                                                                                                                                                     |
| 136 586                                                                  |                                                                                                                 | 20,000                                                                                                                       | 15%                                                                                                                                                                                                    |
| ,,,,,,,,,,,,,,,,,,,,,,,,,,,,,,,,,,,,,,,                                  | 1,131,194                                                                                                       | 2,439,041                                                                                                                    | 46%                                                                                                                                                                                                    |
| -                                                                        | -                                                                                                               | 332,461                                                                                                                      | 0%                                                                                                                                                                                                     |
| 958,660                                                                  | 7,933,164                                                                                                       | 13,690,502                                                                                                                   | 58%                                                                                                                                                                                                    |
|                                                                          |                                                                                                                 |                                                                                                                              |                                                                                                                                                                                                        |
| -                                                                        | 23,056                                                                                                          | 23,056                                                                                                                       | 100%                                                                                                                                                                                                   |
| -                                                                        | -                                                                                                               | -                                                                                                                            | N/A                                                                                                                                                                                                    |
| 99,203                                                                   | 99,203                                                                                                          | 125,625                                                                                                                      | 79%                                                                                                                                                                                                    |
| -                                                                        | -                                                                                                               | 115,505                                                                                                                      | 0%                                                                                                                                                                                                     |
| 99,203                                                                   | 122,259                                                                                                         | 264,186                                                                                                                      | 46%                                                                                                                                                                                                    |
|                                                                          |                                                                                                                 |                                                                                                                              |                                                                                                                                                                                                        |
| 1 388                                                                    | Q 111                                                                                                           | 10 200                                                                                                                       | 20%                                                                                                                                                                                                    |
| -                                                                        |                                                                                                                 |                                                                                                                              | 55%                                                                                                                                                                                                    |
| 18 030                                                                   |                                                                                                                 |                                                                                                                              | 68%                                                                                                                                                                                                    |
|                                                                          |                                                                                                                 | •                                                                                                                            | 116%                                                                                                                                                                                                   |
| -                                                                        | 09,701                                                                                                          |                                                                                                                              | 0%                                                                                                                                                                                                     |
| 17 270                                                                   | 69 5/12                                                                                                         |                                                                                                                              | 139%                                                                                                                                                                                                   |
| -                                                                        | 05,542                                                                                                          |                                                                                                                              | 0%                                                                                                                                                                                                     |
| 2 02/                                                                    | 2 512                                                                                                           |                                                                                                                              | 51%                                                                                                                                                                                                    |
| •                                                                        |                                                                                                                 |                                                                                                                              | 100%                                                                                                                                                                                                   |
| _                                                                        |                                                                                                                 |                                                                                                                              | 52%                                                                                                                                                                                                    |
| _                                                                        |                                                                                                                 |                                                                                                                              | 87%                                                                                                                                                                                                    |
| -                                                                        |                                                                                                                 |                                                                                                                              | 51%                                                                                                                                                                                                    |
| _                                                                        |                                                                                                                 |                                                                                                                              | 56%                                                                                                                                                                                                    |
| - 1                                                                      |                                                                                                                 |                                                                                                                              | 105%                                                                                                                                                                                                   |
| -<br>4<br>1 048                                                          | £ 002                                                                                                           |                                                                                                                              | 55%                                                                                                                                                                                                    |
|                                                                          | 1,388<br>-<br>18,939<br>8,074<br>-<br>17,879<br>-<br>2,024<br>-<br>-                                            | 1,388 8,111 - 2,901 18,939 171,090 8,074 69,701 17,879 69,542 2,024 2,513 - 5,941 - 38,462 - 3,897 - 205 4 1,556 1,948 6,802 | 1,388 8,111 10,200 - 2,901 5,300 18,939 171,090 250,000 8,074 69,701 60,000 23,212 17,879 69,542 50,000 (17,387) 2,024 2,513 4,918 - 5,941 5,941 - 38,462 74,467 - 3,897 4,500 - 205 400 4 1,556 2,800 |