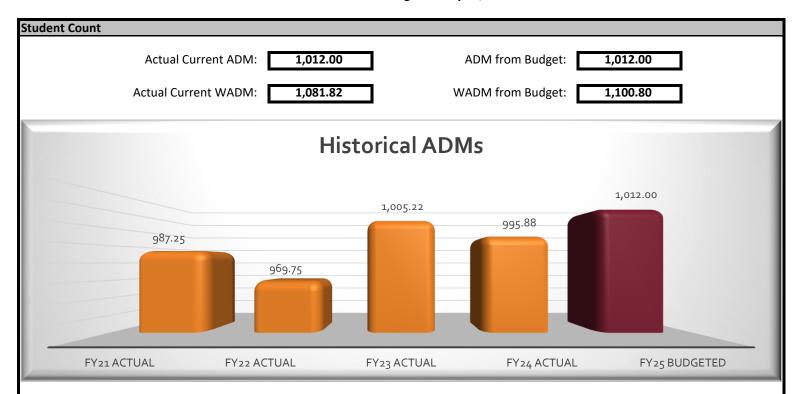

#### Overview

Currently, the Academy has approxmiately 1,040 students enrolled and average ADM of 1,012, which matches the approved budget. The reason that there is such a large gap between enrollment and the ADM is due to PSEO students. Those students that are pariticipating in the PSEO program only generate 12% of an ADM per class they are enrolled in. The State is currently paying the Academy off of 1,042 and the ADM projections have been updated to match the current average for the Academy. The State will update the aid payments in an upcoming run and will true up any overpayment that may have occurred through the update.