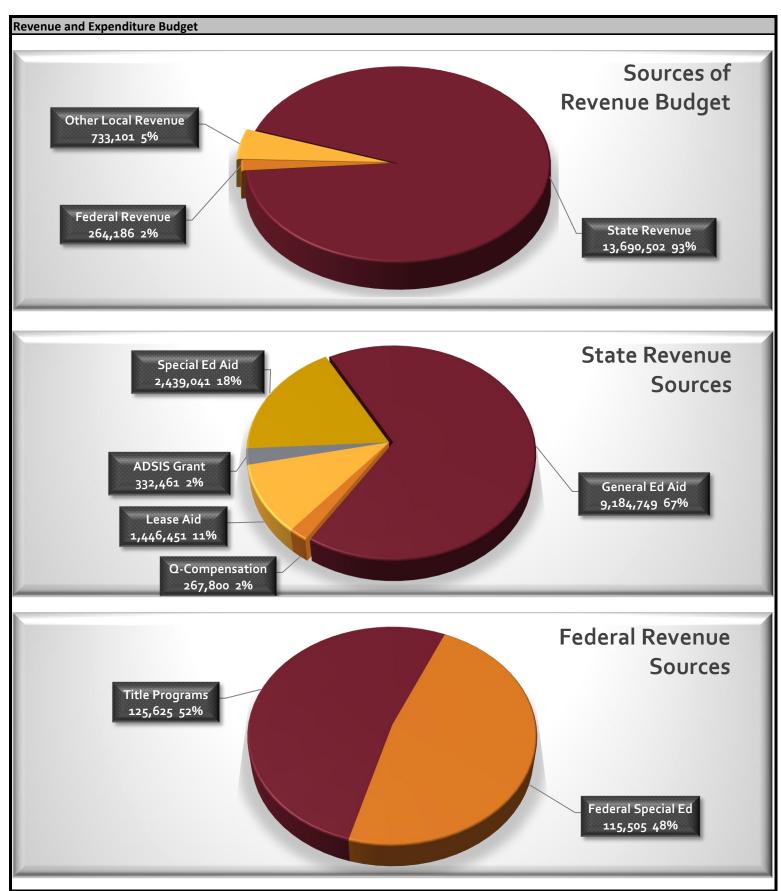

#### Fiscal Year 2025

| Descriptions                                                                                                 | General<br>Education Fund | Food Services<br>Fund | Community<br>Services Fund | Total                        |
|--------------------------------------------------------------------------------------------------------------|---------------------------|-----------------------|----------------------------|------------------------------|
| Assets                                                                                                       |                           |                       |                            |                              |
| Cash                                                                                                         |                           |                       |                            |                              |
| Checking Account                                                                                             | 5,184,199                 | (67,215)              | 435,094                    | 5,552,079                    |
| Money Market Account                                                                                         | 288,653                   | (07,213)              |                            | 288,653                      |
| Certificate of Deposits                                                                                      | 273,271                   | _                     | _                          | 273,271                      |
| Total Cash                                                                                                   | 5,746,123                 | (67,215)              | 435,094                    | 6,114,003                    |
| Other Current Assets                                                                                         |                           |                       |                            |                              |
| Accounts Receivable                                                                                          | 7,500                     | 4,761                 | -                          | 12,261                       |
| Due from Other Funds                                                                                         | 173,697                   | -                     | -                          | 173,697                      |
| Due from State                                                                                               | 132,111                   | 6,577                 | -                          | 138,688                      |
| Due from Federal                                                                                             | 25,616                    | (2,052)               | -                          | 23,564                       |
| Estimated Audit Accrual                                                                                      | 561,723                   | -                     | -                          | 561,723                      |
| Prepaids                                                                                                     | 131,238                   | -                     | -                          | 131,238                      |
| Total Other Current Assets                                                                                   | 1,031,885                 | 9,285                 | -                          | 1,041,170                    |
| Total Assets                                                                                                 | 6,778,008                 | (57,929)              | 435,094                    | 7,155,173                    |
| Liabilities & Fund Balance Current Liabilities Payroll Related Liabilities Accounts Payable Deferred Revenue | (2,931)<br>129,602        | -<br>2,177<br>22,812  | -<br>-<br>45 649           | (2,931)<br>131,779<br>68,460 |
| Total Current Liabilities                                                                                    | 126,671                   | 24,989                | 45,648<br>45,648           | 197,308                      |
| Fund Balance Investment Fixed Assets                                                                         | <u>-</u>                  | -                     | -                          | -                            |
| Beginning Unassigned Fund Balance                                                                            | 6,577,819                 | _                     | _                          | 6,577,819                    |
| Nonspendable Fund Balance                                                                                    | 102,825                   | _                     | -                          | 102,825                      |
| Restricted Fund Balance                                                                                      | ,<br>-                    | 109                   | 339,079                    | 339,189                      |
| Net Income/(Loss) - FY25                                                                                     | (29,308)                  | (83,028)              | 50,368                     | (61,968)                     |
| Total Fund Balance                                                                                           | 6,651,337                 | (82,919)              | 389,447                    | 6,957,865                    |
| Total Liabilities & Fund Balance                                                                             | 6,778,008                 | (57,929)              | 435,094                    | 7,155,173                    |
| State Holdback Calculation:                                                                                  |                           |                       |                            |                              |
| **Total Fiscal Year School Budgeted State Revenues                                                           |                           | 13,690,502            |                            |                              |
| Prorated Fiscal Year-to-Date (8 of 12 months)                                                                |                           | 13,090,302            |                            |                              |
| Total Fiscal Year-to-Date Budget (February 2025)                                                             |                           | 9,172,636             |                            |                              |
| State Holdback Percentage                                                                                    |                           | 10%                   |                            |                              |
| Total Estimated Year-to-Date Holdback                                                                        |                           | 917,264               |                            |                              |
| Total Estimated Tear-to-Date Holdback                                                                        | :                         | 317,204               |                            |                              |

# Summary Income Statement Fiscal Year 2025

| -<br>535,058<br>-<br>1,403<br>-<br>-<br>85,613<br>-<br>-<br>-<br>336,586 | 33,550<br>6,500,264<br>-<br>5,325<br>1,403<br>32,935<br>-<br>78,790<br>85,613<br>24,395<br>36,709<br>-<br>2,986 | 58,413 8,801,751 145,306 15,325 - 65,870 717 267,800 1,446,451 40,659 36,709 20,000                                          | 57% 74% 0% 35% N/A 50% 0% 29% 6% 60%                                                                                                                                                                   |
|--------------------------------------------------------------------------|-----------------------------------------------------------------------------------------------------------------|------------------------------------------------------------------------------------------------------------------------------|--------------------------------------------------------------------------------------------------------------------------------------------------------------------------------------------------------|
| -<br>-<br>1,403<br>-<br>-<br>-<br>-<br>85,613<br>-<br>-<br>-<br>-        | 33,550<br>6,500,264<br>-<br>5,325<br>1,403<br>32,935<br>-<br>78,790<br>85,613<br>24,395<br>36,709<br>-          | 1,100.80  Fargeted Percent  58,413 8,801,751 145,306 15,325 - 65,870 717 267,800 1,446,451 40,659 36,709                     | 57% 74% 0% 35% N/A 50% 0% 29% 6% 60%                                                                                                                                                                   |
| -<br>-<br>1,403<br>-<br>-<br>-<br>-<br>85,613<br>-<br>-<br>-<br>-        | 33,550<br>6,500,264<br>-<br>5,325<br>1,403<br>32,935<br>-<br>78,790<br>85,613<br>24,395<br>36,709<br>-          | 58,413<br>8,801,751<br>145,306<br>15,325<br>-<br>65,870<br>717<br>267,800<br>1,446,451<br>40,659<br>36,709                   | 57% 74% 0% 35% N/A 50% 0% 29% 6% 60%                                                                                                                                                                   |
| -<br>-<br>1,403<br>-<br>-<br>-<br>-<br>85,613<br>-<br>-<br>-<br>-        | 33,550<br>6,500,264<br>-<br>5,325<br>1,403<br>32,935<br>-<br>78,790<br>85,613<br>24,395<br>36,709               | 58,413<br>8,801,751<br>145,306<br>15,325<br>-<br>65,870<br>717<br>267,800<br>1,446,451<br>40,659<br>36,709                   | 57% 74% 0% 35% N/A 50% 0% 29% 6% 60%                                                                                                                                                                   |
| -<br>-<br>1,403<br>-<br>-<br>-<br>-<br>85,613<br>-<br>-<br>-<br>-        | 33,550<br>6,500,264<br>-<br>5,325<br>1,403<br>32,935<br>-<br>78,790<br>85,613<br>24,395<br>36,709               | 58,413<br>8,801,751<br>145,306<br>15,325<br>-<br>65,870<br>717<br>267,800<br>1,446,451<br>40,659<br>36,709                   | 57% 74% 0% 35% N/A 50% 0% 29% 6% 60%                                                                                                                                                                   |
| -<br>-<br>1,403<br>-<br>-<br>-<br>-<br>85,613<br>-<br>-<br>-<br>-        | 6,500,264<br>-<br>5,325<br>1,403<br>32,935<br>-<br>78,790<br>85,613<br>24,395<br>36,709<br>-                    | 8,801,751<br>145,306<br>15,325<br>-<br>65,870<br>717<br>267,800<br>1,446,451<br>40,659<br>36,709                             | 74%<br>0%<br>35%<br>N/A<br>50%<br>0%<br>29%<br>6%<br>60%                                                                                                                                               |
| -<br>-<br>1,403<br>-<br>-<br>-<br>-<br>85,613<br>-<br>-<br>-<br>-        | 6,500,264<br>-<br>5,325<br>1,403<br>32,935<br>-<br>78,790<br>85,613<br>24,395<br>36,709<br>-                    | 8,801,751<br>145,306<br>15,325<br>-<br>65,870<br>717<br>267,800<br>1,446,451<br>40,659<br>36,709                             | 74%<br>0%<br>35%<br>N/A<br>50%<br>0%<br>29%<br>6%<br>60%                                                                                                                                               |
| -<br>-<br>1,403<br>-<br>-<br>-<br>-<br>85,613<br>-<br>-<br>-<br>-        | 6,500,264<br>-<br>5,325<br>1,403<br>32,935<br>-<br>78,790<br>85,613<br>24,395<br>36,709<br>-                    | 8,801,751<br>145,306<br>15,325<br>-<br>65,870<br>717<br>267,800<br>1,446,451<br>40,659<br>36,709                             | 74%<br>0%<br>35%<br>N/A<br>50%<br>0%<br>29%<br>6%<br>60%                                                                                                                                               |
| -<br>-<br>1,403<br>-<br>-<br>-<br>-<br>85,613<br>-<br>-<br>-<br>-        | 6,500,264<br>-<br>5,325<br>1,403<br>32,935<br>-<br>78,790<br>85,613<br>24,395<br>36,709<br>-                    | 8,801,751<br>145,306<br>15,325<br>-<br>65,870<br>717<br>267,800<br>1,446,451<br>40,659<br>36,709                             | 74%<br>0%<br>35%<br>N/A<br>50%<br>0%<br>29%<br>6%<br>60%                                                                                                                                               |
| -<br>-<br>1,403<br>-<br>-<br>-<br>-<br>85,613<br>-<br>-<br>-<br>-        | 5,325<br>1,403<br>32,935<br>-<br>78,790<br>85,613<br>24,395<br>36,709                                           | 145,306<br>15,325<br>-<br>65,870<br>717<br>267,800<br>1,446,451<br>40,659<br>36,709                                          | 0%<br>35%<br>N/A<br>50%<br>0%<br>29%<br>6%<br>60%                                                                                                                                                      |
| 1,403<br>-<br>-<br>-<br>85,613<br>-<br>-<br>-                            | 5,325<br>1,403<br>32,935<br>-<br>78,790<br>85,613<br>24,395<br>36,709                                           | 15,325<br>-<br>65,870<br>717<br>267,800<br>1,446,451<br>40,659<br>36,709                                                     | 35%<br>N/A<br>50%<br>0%<br>29%<br>6%<br>60%                                                                                                                                                            |
| 1,403<br>-<br>-<br>-<br>85,613<br>-<br>-<br>-                            | 1,403<br>32,935<br>-<br>78,790<br>85,613<br>24,395<br>36,709                                                    | -<br>65,870<br>717<br>267,800<br>1,446,451<br>40,659<br>36,709                                                               | N/A<br>50%<br>0%<br>29%<br>6%<br>60%                                                                                                                                                                   |
| 85,613<br>-<br>-<br>-<br>-<br>-<br>-                                     | 32,935<br>-<br>78,790<br>85,613<br>24,395<br>36,709<br>-                                                        | 65,870<br>717<br>267,800<br>1,446,451<br>40,659<br>36,709                                                                    | 50%<br>0%<br>29%<br>6%<br>60%                                                                                                                                                                          |
| -<br>-<br>85,613<br>-<br>-<br>-<br>-                                     | 78,790<br>85,613<br>24,395<br>36,709                                                                            | 717<br>267,800<br>1,446,451<br>40,659<br>36,709                                                                              | 0%<br>29%<br>6%<br>60%                                                                                                                                                                                 |
| -<br>85,613<br>-<br>-<br>-<br>-                                          | 78,790<br>85,613<br>24,395<br>36,709                                                                            | 267,800<br>1,446,451<br>40,659<br>36,709                                                                                     | 29%<br>6%<br>60%                                                                                                                                                                                       |
| 85,613<br>-<br>-<br>-<br>-                                               | 85,613<br>24,395<br>36,709                                                                                      | 1,446,451<br>40,659<br>36,709                                                                                                | 6%<br>60%                                                                                                                                                                                              |
| -<br>-<br>-                                                              | 24,395<br>36,709<br>-                                                                                           | 40,659<br>36,709                                                                                                             | 60%                                                                                                                                                                                                    |
| -<br>-<br>-<br>-<br>!36 586                                              | 36,709                                                                                                          | 36,709                                                                                                                       |                                                                                                                                                                                                        |
| -<br>-<br>-<br>!36 586                                                   | -                                                                                                               |                                                                                                                              | 40001                                                                                                                                                                                                  |
| -<br>-<br>!36 586                                                        | -<br>2,986                                                                                                      | 20 000                                                                                                                       | 100%                                                                                                                                                                                                   |
| -<br>136 586                                                             | 2,986                                                                                                           | 20,000                                                                                                                       | 0%                                                                                                                                                                                                     |
| 136 586                                                                  |                                                                                                                 | 20,000                                                                                                                       | 15%                                                                                                                                                                                                    |
| ,,,,,,,,,,,,,,,,,,,,,,,,,,,,,,,,,,,,,,,                                  | 1,131,194                                                                                                       | 2,439,041                                                                                                                    | 46%                                                                                                                                                                                                    |
| -                                                                        | -                                                                                                               | 332,461                                                                                                                      | 0%                                                                                                                                                                                                     |
| 958,660                                                                  | 7,933,164                                                                                                       | 13,690,502                                                                                                                   | 58%                                                                                                                                                                                                    |
|                                                                          |                                                                                                                 |                                                                                                                              |                                                                                                                                                                                                        |
| -                                                                        | 23,056                                                                                                          | 23,056                                                                                                                       | 100%                                                                                                                                                                                                   |
| -                                                                        | -                                                                                                               | -                                                                                                                            | N/A                                                                                                                                                                                                    |
| 99,203                                                                   | 99,203                                                                                                          | 125,625                                                                                                                      | 79%                                                                                                                                                                                                    |
| -                                                                        | -                                                                                                               | 115,505                                                                                                                      | 0%                                                                                                                                                                                                     |
| 99,203                                                                   | 122,259                                                                                                         | 264,186                                                                                                                      | 46%                                                                                                                                                                                                    |
|                                                                          |                                                                                                                 |                                                                                                                              |                                                                                                                                                                                                        |
| 1 388                                                                    | Q 111                                                                                                           | 10 200                                                                                                                       | 20%                                                                                                                                                                                                    |
| -                                                                        |                                                                                                                 |                                                                                                                              | 55%                                                                                                                                                                                                    |
| 18 030                                                                   |                                                                                                                 |                                                                                                                              | 68%                                                                                                                                                                                                    |
|                                                                          |                                                                                                                 | •                                                                                                                            | 116%                                                                                                                                                                                                   |
| -                                                                        | 09,701                                                                                                          |                                                                                                                              | 0%                                                                                                                                                                                                     |
| 17 270                                                                   | 69 5/12                                                                                                         |                                                                                                                              | 139%                                                                                                                                                                                                   |
| -                                                                        | 05,542                                                                                                          |                                                                                                                              | 0%                                                                                                                                                                                                     |
| 2 02/                                                                    | 2 512                                                                                                           |                                                                                                                              | 51%                                                                                                                                                                                                    |
| •                                                                        |                                                                                                                 |                                                                                                                              | 100%                                                                                                                                                                                                   |
| _                                                                        |                                                                                                                 |                                                                                                                              | 52%                                                                                                                                                                                                    |
| _                                                                        |                                                                                                                 |                                                                                                                              | 87%                                                                                                                                                                                                    |
| -                                                                        |                                                                                                                 |                                                                                                                              | 51%                                                                                                                                                                                                    |
| _                                                                        |                                                                                                                 |                                                                                                                              | 56%                                                                                                                                                                                                    |
| - 1                                                                      |                                                                                                                 |                                                                                                                              | 105%                                                                                                                                                                                                   |
| -<br>4<br>1 048                                                          | £ 002                                                                                                           |                                                                                                                              | 55%                                                                                                                                                                                                    |
|                                                                          | 1,388<br>-<br>18,939<br>8,074<br>-<br>17,879<br>-<br>2,024<br>-<br>-                                            | 1,388 8,111 - 2,901 18,939 171,090 8,074 69,701 17,879 69,542 2,024 2,513 - 5,941 - 38,462 - 3,897 - 205 4 1,556 1,948 6,802 | 1,388 8,111 10,200 - 2,901 5,300 18,939 171,090 250,000 8,074 69,701 60,000 23,212 17,879 69,542 50,000 (17,387) 2,024 2,513 4,918 - 5,941 5,941 - 38,462 74,467 - 3,897 4,500 - 205 400 4 1,556 2,800 |