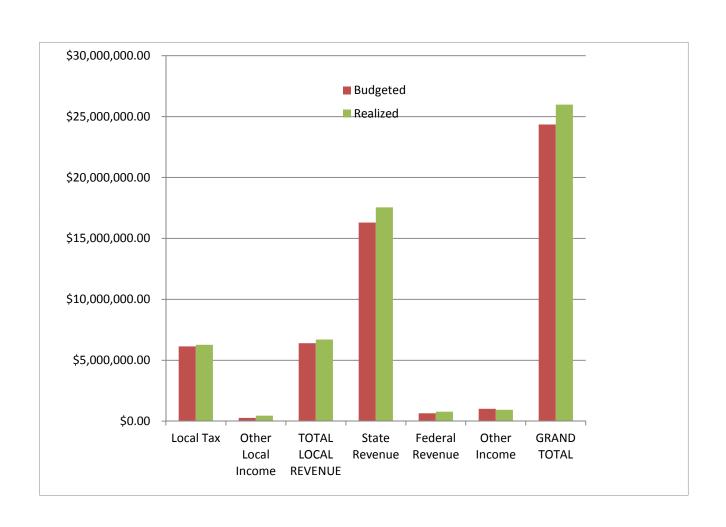

## General Operating Revenue (Fund 181, 199, 287) as of August 31, 2012

| REVENUE             | DESCRIPTION                        | <b>Estimated Revenue</b> | REVENUE<br>REALIZED | BALANCE          |
|---------------------|------------------------------------|--------------------------|---------------------|------------------|
| Local Tax           | Taxes Current, Del.,P&I,Disc, Per  | \$6,142,447.00           | \$6,261,377.74      | (\$118,930.74)   |
| Other Local Income  | All Other Local Revenue            | \$260,320.00             | \$444,183.08        | (\$183,863.08)   |
| TOTAL LOCAL REVENUE |                                    | \$6,402,767.00           | \$6,705,560.82      | (\$302,793.82)   |
| State Revenue       | Foundation & Per Capita            | \$16,298,308.00          | \$17,552,009.00     | (\$1,253,701.00) |
| Federal Revenue     | Med/Mac Reimb. & Edu. Job Fund     | \$642,713.07             | \$778,038.55        | (\$135,325.48)   |
| Other Income        | On-Behalf Payments (State portion) | \$1,015,312.81           | \$940,676.87        | \$74,635.94      |
| GRAND TOTAL         |                                    | \$24,359,100.88          | \$25,976,285.24     | (\$1,617,184.36) |
|                     |                                    |                          |                     |                  |
|                     |                                    |                          |                     |                  |
| Fund Balance        | Stadium Seating                    | \$109,650.00             | \$0.00              | \$109,650.00     |