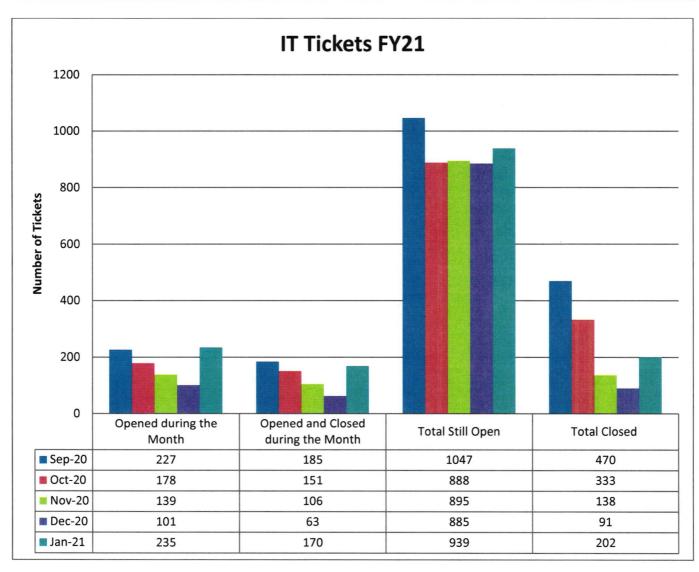

IT Help Desk support tickets and calls for the month of January, 2021.

| Communication Type    | Email | Blackboard | Online<br>Services | Admissions<br>Status | Misc | Total |
|-----------------------|-------|------------|--------------------|----------------------|------|-------|
| Support Form Requests | 197   | 90         | 444                | 11                   | 62   | 804   |
| Telephone Calls       | 235   | 131        | 319                | 25                   | 249  | 959   |
| Online Chat Service   | 19    | 13         | 14                 | 1                    | 6    | 53    |
| Totals                | 451   | 234        | 777                | 37                   | 317  | 1816  |