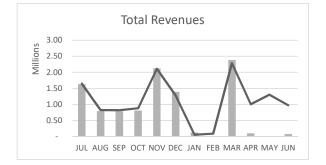

### Year-to-Year General Fund Revenues and Expenditures by Month

Shows prior year and current year-to-date revenues and expenditures in more detail, by major category and month, for the General Fund.

#### Corbett School District No. 39 Board Financial Report Fund 01: General Fund

| YTD Revenues              | FY 2020-21 | FY 2021-22 | Variance %  | 6 Change |
|---------------------------|------------|------------|-------------|----------|
| Property Taxes            | 1,869,048  | 1,932,497  | 63,449      | 3%       |
| State School Fund         | 9,930,304  | 7,832,150  | (2,098,154) | -21%     |
| Local Sources             | 105,030    | 266,355    | 161,326     | 154%     |
| Intermediate Sources      | 2,439      | -          | (2,439)     | -100%    |
| State Sources             | 397,274    | 136,285    | (260,989)   | -66%     |
| <b>Total Revenues</b>     | 12,304,094 | 10,167,287 | (2,136,807) | -17%     |
|                           |            |            |             |          |
| YTD Expenditures          | FY 2020-21 | FY 2021-22 | Variance %  | 6 Change |
| Salaries                  | 5,588,965  | 5,877,652  | 288,687     | 5%       |
| Associated Payroll        | 3,441,819  | 3,251,636  | (190,183)   | -6%      |
| Purchased Services        | 809,699    | 1,125,372  | 315,673     | 39%      |
| Supplies & Materials      | 563,194    | 525,750    | (37,444)    | -7%      |
| Capital Outlay            | 38,500     | (126)      | (38,626)    | -100%    |
| Debt Service              | 248,123    | 191,153    | (56,970)    | -23%     |
| Other Objects             | 254,223    | 308,222    | 53,999      | 21%      |
| <b>Total Expenditures</b> | 10,944,523 | 11,279,659 | 335,136     | 3%       |