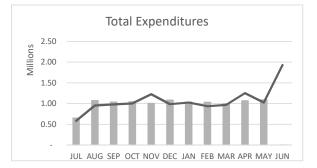

### Year-to-Year General Fund Revenues and Expenditures by Month

Shows prior year and current year-to-date revenues and expenditures in more detail, by major category and month, for the General Fund.

#### Corbett School District No. 39 Board Financial Report Fund 01: General Fund

| YTD Revenues              | FY 2020-21 | FY 2021-22 | Variance %  | 6 Change |
|---------------------------|------------|------------|-------------|----------|
| Property Taxes            | 1,869,048  | 1,932,497  | 63,449      | 3%       |
| State School Fund         | 9,930,304  | 7,832,150  | (2,098,154) | -21%     |
| Local Sources             | 105,030    | 266,355    | 161,326     | 154%     |
| Intermediate Sources      | 2,439      | -          | (2,439)     | -100%    |
| State Sources             | 397,274    | 136,285    | (260,989)   | -66%     |
| <b>Total Revenues</b>     | 12,304,094 | 10,167,287 | (2,136,807) | -17%     |
|                           |            |            |             |          |
| YTD Expenditures          | FY 2020-21 | FY 2021-22 | Variance %  | 6 Change |
| Salaries                  | 5,588,965  | 5,877,652  | 288,687     | 5%       |
| Associated Payroll        | 3,441,819  | 3,251,636  | (190,183)   | -6%      |
| Purchased Services        | 809,699    | 1,125,372  | 315,673     | 39%      |
| Supplies & Materials      | 563,194    | 525,750    | (37,444)    | -7%      |
| Capital Outlay            | 38,500     | (126)      | (38,626)    | -100%    |
| Debt Service              | 248,123    | 191,153    | (56,970)    | -23%     |
| Other Objects             | 254,223    | 308,222    | 53,999      | 21%      |
| <b>Total Expenditures</b> | 10,944,523 | 11,279,659 | 335,136     | 3%       |