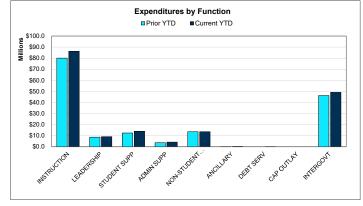

**Actual YTD Instruction** 

**Actual YTD Payroll Costs** 

Projected YTD Expenditures 100.00%

Projected YTD Instruction 100.00%

Projected YTD Payroll Costs 100.00%

| Top 10 Expenditures by Function Year-to-Date |              |  |
|----------------------------------------------|--------------|--|
| Instruction                                  | P04 722 542  |  |
|                                              | \$81,732,542 |  |
| Cont Inst Svs Btw Pub Sch                    | \$48,496,914 |  |
| Plant Maint/Operations                       | \$8,854,967  |  |
| School Leadership                            | \$6,440,987  |  |
| Student Transportation                       | \$4,893,436  |  |
| Guidance/Counsel/Eval Svs                    | \$4,887,642  |  |
| General Administration                       | \$4,172,535  |  |
| Data Processing Svs                          | \$3,876,516  |  |
| Curr/Instruc Staff Devel                     | \$2,952,084  |  |
| Instructional Leadership                     | \$2,755,500  |  |
|                                              |              |  |
| Percent of Total Expenditures YTD            | 95.60%       |  |
|                                              |              |  |

|               |               | YTD % of |
|---------------|---------------|----------|
| Current YTD   | Annual Budget | Budget   |
| 4450 040 000  | 4450 450 074  | 00.000/  |
| \$153,243,380 | \$153,450,671 | 99.86%   |
| 7,647,800     | 7,320,118     | 104.48%  |
| 14,298,142    | 14,379,277    | 99.44%   |
| 1,359,551     | 1,264,250     | 107.54%  |
| \$176,548,873 | \$176,414,316 | 100.08%  |
|               |               |          |
| \$81,732,542  | \$82,036,312  | 99.63%   |
| 1.683.258     | 1,716,007     | 98.09%   |
| 2,952,084     | 3,001,317     | 98.36%   |
| 2,755,500     | 2,881,065     | 95.64%   |
| 6,440,987     | 6,702,051     | 96.10%   |
| 4,887,642     | 4,982,796     | 98.09%   |
| 200,596       | 234,708       | 85.47%   |
| 1,545,650     | 1,581,651     | 97.72%   |
| 4,893,436     | 5,462,000     | 89.59%   |
| 0             | 0             |          |
| 2,494,851     | 2,653,094     | 94.04%   |
| 4,172,535     | 4,506,251     | 92.59%   |
| 8,854,967     | 9,793,408     | 90.42%   |
| 829,535       | 939,161       | 88.33%   |
| 3,876,516     | 4,136,334     | 93.72%   |
| 301,944       | 353,018       | 85.53%   |
| 128,134       | 136,000       | 94.22%   |
| 0             | 0             |          |
| 48,496,914    | 49,049,729    | 98.87%   |
| 21,545        | 21,545        | 100.00%  |
| 3,000         | 35,000        | 8.57%    |
| 0             | 0             |          |
| 0             | 0             |          |
| 581,387       | 581,400       | 100.00%  |
| \$176,853,023 | \$180,802,847 | 97.82%   |
| (\$304,150)   | (\$4,388,531) |          |
| (\$304,150)   | (\$4,300,531) |          |
| \$1,440       | \$0           |          |
| 0             | 0             |          |
| \$1,440       | \$0           |          |
| (\$302,710)   | (\$4,388,531) |          |
|               |               |          |
| \$73,464,255  | \$69,378,434  |          |