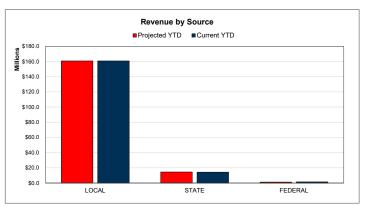

#### **Actual YTD Revenues**

Projected YTD Revenues 100.00%

Projected YTD Local Sources 100.00%

**Actual YTD State Sources** 

Projected YTD State Sources 100.00%

| Top 10 Sources of Revenue Year-to-Date           |               |  |
|--------------------------------------------------|---------------|--|
|                                                  |               |  |
| Taxes, Current Year Levy                         | \$153,102,767 |  |
| Per Capita Apportionment                         | \$7,889,637   |  |
| Earnings From Temporary Deposits And Investments | \$6,193,313   |  |
| Trs On-Behalf                                    | \$6,024,523   |  |
| School Health And Related Services (Shars)       | \$1,266,468   |  |
| Other Revenues From Local Sources                | \$791,431     |  |
| Penalties, Interest, And Other Tax Revenues      | \$438,022     |  |
| Fsp Formula Foundation                           | \$383,982     |  |
| Rent                                             | \$368,105     |  |
| Athletic Activities                              | \$264,195     |  |
| Percent of Total Revenues YTD                    | 100.10%       |  |

### **General Fund | Function Financial Summary**

For the Period Ending August 31, 2023 As of September 12, unaudited and not final.

| ī                                                           |                |                   |             |
|-------------------------------------------------------------|----------------|-------------------|-------------|
|                                                             |                |                   | YTD % of PY |
|                                                             | Prior YTD      | Prior Year Actual | Actual      |
| REVENUES                                                    |                | <u>_</u>          |             |
| Tax Revenue                                                 | \$148,277,216  | \$148,277,216     | 100.00%     |
| Other Local Sources                                         | 2,359,700      | 2,359,700         | 100.00%     |
| State Program                                               | 13,239,101     | 13,239,101        | 100.00%     |
| Federal Program                                             | 1,153,350      | 1,153,350         | 100.00%     |
| TOTAL REVENUE                                               | \$165,029,367  | \$165,029,367     | 100.00%     |
| EXPENDITURES FUNCTIONS                                      |                |                   |             |
| Instruction                                                 | \$75,773,672   | \$75,773,672      | 100.00%     |
| Instructional Media                                         | 1,516,291      | 1,516,291         | 100.00%     |
| Curriculum & Personnel Development                          | 2,744,367      | 2,744,367         | 100.00%     |
| Instructional Leadership                                    | 2,427,115      | 2,427,115         | 100.00%     |
| School Leadership                                           | 6,264,373      | 6,264,373         | 100.00%     |
| Guidance & Counseling                                       | 4,292,312      | 4,292,312         | 100.00%     |
| Social Work Services                                        | 189,891        | 189,891           | 100.00%     |
| Health Services                                             | 1,376,705      | 1,376,705         | 100.00%     |
| Pupil Transportation                                        | 4,313,542      | 4,313,542         | 100.00%     |
| Food Services                                               | 4,313,342      | 4,313,342         | 100.00 /6   |
| Extracurricular Activities                                  | 2,345,272      | 2.345.272         | 100.00%     |
|                                                             | 3,712,980      | 3,712,980         | 100.00%     |
| General Administration                                      | 9,230,882      | 9,230,882         | 100.00%     |
| Plant Maintenance & Operations                              | 711,490        | 711,490           | 100.00%     |
| Security & Monitoring Services                              |                |                   |             |
| Data Processing Services                                    | 3,669,274      | 3,669,274         | 100.00%     |
| Community Service                                           | 205,047        | 205,047<br>0      | 100.00%     |
| Debt Service                                                | 0              | 0                 |             |
| Facilities Acq. & Construction                              | -              | -                 | 400.000/    |
| Contracted Institutional Services                           | 45,693,127     | 45,693,127        | 100.00%     |
| Payments to Fiscal Agent                                    | 0              | 0                 | 400.000/    |
| Payments to JJAEP Programs                                  | 10,296         | 10,296            | 100.00%     |
| Payments to Charter Schools                                 | 0              | 0                 |             |
| Payments to Tax Increment Fund                              | 0              | 0                 |             |
| Other Intergovernmental Charges                             | 562,968        | 562,968           | 100.00%     |
| TOTAL EXPENDITURES                                          | \$165,039,604  | \$165,039,604     | 100.00%     |
| SURPLUS / (DEFICIT)                                         | (\$10,237)     | (\$10,237)        |             |
|                                                             |                |                   |             |
| OTHER FINANCING SOURCES / (USES)                            | 0.01.100       | 2424422           |             |
| Other Financing Sources                                     | \$431,133      | \$431,133         |             |
| Other Financing Uses TOTAL OTHER FINANCING SOURCES / (USES) | 0<br>\$431,133 | 9<br>\$431.133    |             |
| TOTAL OTHER PHANOING SOURCES, (SOLO)                        | \$401,100      | \$431,100         |             |
| NET CHANGE IN FUND BALANCE                                  | \$420,896      | \$420,896         |             |
|                                                             |                | •                 |             |
| ENDING FUND BALANCE                                         | \$73,766,965   | \$73,766,965      |             |

|               |               | YTD % of |
|---------------|---------------|----------|
| Current YTD   | Annual Budget | Budget   |
| 4450 040 000  | 4450 450 074  | 00.000/  |
| \$153,243,380 | \$153,450,671 | 99.86%   |
| 7,647,800     | 7,320,118     | 104.48%  |
| 14,298,142    | 14,379,277    | 99.44%   |
| 1,359,551     | 1,264,250     | 107.54%  |
| \$176,548,873 | \$176,414,316 | 100.08%  |
|               |               |          |
| \$81,732,542  | \$82,036,312  | 99.63%   |
| 1.683.258     | 1,716,007     | 98.09%   |
| 2,952,084     | 3,001,317     | 98.36%   |
| 2,755,500     | 2,881,065     | 95.64%   |
| 6,440,987     | 6,702,051     | 96.10%   |
| 4,887,642     | 4,982,796     | 98.09%   |
| 200,596       | 234,708       | 85.47%   |
| 1,545,650     | 1,581,651     | 97.72%   |
| 4,893,436     | 5,462,000     | 89.59%   |
| 0             | 0             |          |
| 2,494,851     | 2,653,094     | 94.04%   |
| 4,172,535     | 4,506,251     | 92.59%   |
| 8,854,967     | 9,793,408     | 90.42%   |
| 829,535       | 939,161       | 88.33%   |
| 3,876,516     | 4,136,334     | 93.72%   |
| 301,944       | 353,018       | 85.53%   |
| 128,134       | 136,000       | 94.22%   |
| 0             | 0             |          |
| 48,496,914    | 49,049,729    | 98.87%   |
| 21,545        | 21,545        | 100.00%  |
| 3,000         | 35,000        | 8.57%    |
| 0             | 0             |          |
| 0             | 0             |          |
| 581,387       | 581,400       | 100.00%  |
| \$176,853,023 | \$180,802,847 | 97.82%   |
| (\$304,150)   | (\$4,388,531) |          |
| (\$304,150)   | (\$4,300,531) |          |
| \$1,440       | \$0           |          |
| 0             | 0             |          |
| \$1,440       | \$0           |          |
| (\$302,710)   | (\$4,388,531) |          |
|               |               |          |
| \$73,464,255  | \$69,378,434  |          |