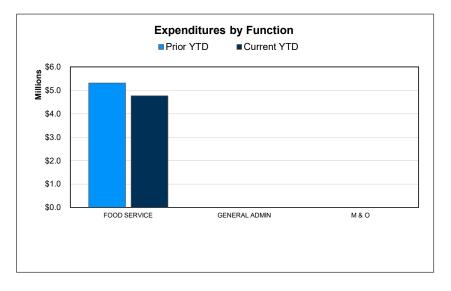

# **Food Service Fund | Financial Summary**

For the Period Ending August 31, 2023

As of September 12. Unaudited and not final.

|                                        | Prior YTD   | Prior Year Actual | YTD % of PY<br>Actual |
|----------------------------------------|-------------|-------------------|-----------------------|
| REVENUES                               | PHOLID      | Prior rear Actual | Actual                |
| Local & Intermediate                   | \$3,269,375 | \$3,269,375       | 100.00%               |
| State Program                          | 159,336     | 159,336           | 100.00%               |
| Federal Program                        | 2,925,808   | 2,925,808         | 100.00%               |
| TOTAL REVENUE                          | \$6,354,519 | \$6,354,519       | 100.00%               |
|                                        |             |                   |                       |
| EXPENDITURES                           |             | 4= 0.000.00       |                       |
| Food Services                          | \$5,313,912 | \$5,313,912       | 100.00%               |
| General Administration                 | 0           | 0                 |                       |
| Plant Maintenance & Operations         | 0           | 0                 |                       |
| TOTAL EXPENDITURES                     | \$5,313,912 | \$5,313,912       | 100.00%               |
| SURPLUS / (DEFICIT)                    | \$1,040,607 | \$1,040,607       |                       |
| OTHER FINANCING SOURCES / (USES)       |             |                   |                       |
| Other Financing Sources                | \$13,773    | \$13,773          |                       |
| Other Financing Uses                   | (7,043)     | . ,               |                       |
| TOTAL OTHER FINANCING SOURCES / (USES) | \$6,730     | \$6,730           |                       |
| NET CHANGE IN FUND BALANCE             | \$1,047,337 | \$1,047,337       |                       |
| ENDING FUND BALANCE                    | \$646,691   | \$646,691         |                       |

| Current YTD     | Annual Budget | YTD % of Budget |
|-----------------|---------------|-----------------|
|                 |               |                 |
| \$4,691,293     | \$4,391,125   | 106.84%         |
| 127,144         | 151,166       | 84.11%          |
| 673,357         | 965,957       | 69.71%          |
| \$5,491,794     | \$5,508,248   | 99.70%          |
|                 |               |                 |
| \$4,769,998     | \$5,609,890   | 85.03%          |
| 0               | 0             |                 |
| 0               | 0             |                 |
| \$4,772,035     | \$5,612,015   | 85.03%          |
|                 |               |                 |
| \$719,759       | (\$103,767)   |                 |
|                 |               |                 |
| \$0             | \$0           |                 |
| 0               | 0             |                 |
| \$0             | \$0           |                 |
| <b>6740 750</b> | (6400 707)    |                 |
| \$719,759       | (\$103,767)   |                 |
| \$1,366,449     | \$542,924     |                 |
|                 | ,             |                 |