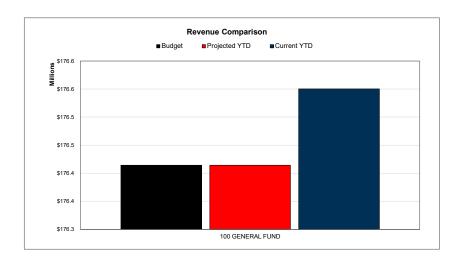

#### **Actual YTD Revenues**

Projected YTD Revenues 100.00%

Projected YTD Local Sources 100.00%

**Actual YTD State Sources** 

Projected YTD State Sources 100.00%

| Top 10 Sources of Revenue Year-to-Date           |               |  |
|--------------------------------------------------|---------------|--|
|                                                  |               |  |
| Taxes, Current Year Levy                         | \$153,102,767 |  |
| Per Capita Apportionment                         | \$7,889,637   |  |
| Earnings From Temporary Deposits And Investments | \$6,193,313   |  |
| Trs On-Behalf                                    | \$6,024,523   |  |
| School Health And Related Services (Shars)       | \$1,266,468   |  |
| Other Revenues From Local Sources                | \$791,431     |  |
| Penalties, Interest, And Other Tax Revenues      | \$438,022     |  |
| Fsp Formula Foundation                           | \$383,982     |  |
| Rent                                             | \$368,105     |  |
| Athletic Activities                              | \$264,195     |  |
| Percent of Total Revenues YTD                    | 100.10%       |  |

|               |               | YTD % of |
|---------------|---------------|----------|
| Current YTD   | Annual Budget | Budget   |
| 4450 040 000  | 4450 450 074  | 00.000/  |
| \$153,243,380 | \$153,450,671 | 99.86%   |
| 7,647,800     | 7,320,118     | 104.48%  |
| 14,298,142    | 14,379,277    | 99.44%   |
| 1,359,551     | 1,264,250     | 107.54%  |
| \$176,548,873 | \$176,414,316 | 100.08%  |
|               |               |          |
| \$81,732,542  | \$82,036,312  | 99.63%   |
| 1.683.258     | 1,716,007     | 98.09%   |
| 2,952,084     | 3,001,317     | 98.36%   |
| 2,755,500     | 2,881,065     | 95.64%   |
| 6,440,987     | 6,702,051     | 96.10%   |
| 4,887,642     | 4,982,796     | 98.09%   |
| 200,596       | 234,708       | 85.47%   |
| 1,545,650     | 1,581,651     | 97.72%   |
| 4,893,436     | 5,462,000     | 89.59%   |
| 0             | 0             |          |
| 2,494,851     | 2,653,094     | 94.04%   |
| 4,172,535     | 4,506,251     | 92.59%   |
| 8,854,967     | 9,793,408     | 90.42%   |
| 829,535       | 939,161       | 88.33%   |
| 3,876,516     | 4,136,334     | 93.72%   |
| 301,944       | 353,018       | 85.53%   |
| 128,134       | 136,000       | 94.22%   |
| 0             | 0             |          |
| 48,496,914    | 49,049,729    | 98.87%   |
| 21,545        | 21,545        | 100.00%  |
| 3,000         | 35,000        | 8.57%    |
| 0             | 0             |          |
| 0             | 0             |          |
| 581,387       | 581,400       | 100.00%  |
| \$176,853,023 | \$180,802,847 | 97.82%   |
| (\$304,150)   | (\$4,388,531) |          |
| (\$304,150)   | (\$4,300,531) |          |
| \$1,440       | \$0           |          |
| 0             | 0             |          |
| \$1,440       | \$0           |          |
| (\$302,710)   | (\$4,388,531) |          |
|               |               |          |
| \$73,464,255  | \$69,378,434  |          |