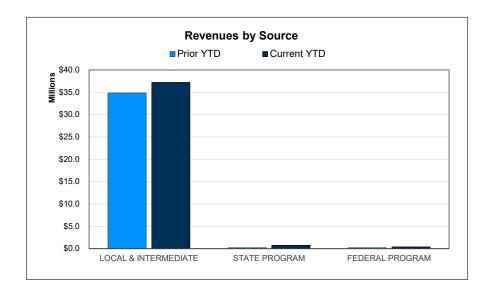

# **Debt Service Fund | Financial Summary**

For the Period Ending August 31, 2023

As of September 12. Unaudited and not final.

| ſ                                      |              |                   |             |
|----------------------------------------|--------------|-------------------|-------------|
|                                        |              |                   | YTD % of PY |
|                                        | Prior YTD    | Prior Year Actual | Actual      |
| REVENUES                               |              |                   |             |
| Local & Intermediate                   | \$34,825,905 | \$34,825,905      | 100.00%     |
| State Program                          | 192,271      | 192,271           | 100.00%     |
| Federal Program                        | 193,198      | 193,198           | 100.00%     |
| TOTAL REVENUE                          | \$35,211,374 | \$35,211,374      | 100.00%     |
|                                        |              |                   |             |
| EXPENDITURES                           |              |                   |             |
| Debt Service                           | \$35,350,555 | \$35,350,555      | 100.00%     |
| TOTAL EXPENDITURES                     | \$35,350,555 | \$35,350,555      | 100.00%     |
|                                        |              |                   |             |
| SURPLUS / (DEFICIT)                    | (\$139,181)  | (\$139,181)       |             |
| OTHER FINANCING SOURCES / (USES)       |              |                   |             |
| ` '                                    | •            | **                |             |
| Other Financing Sources                | \$0          | \$0               |             |
| Other Financing Uses                   | 0            | 0                 |             |
| TOTAL OTHER FINANCING SOURCES / (USES) | \$0          | 0 \$0             |             |
| NET CHANGE IN FUND BALANCE             | (\$139,181)  | (\$139,181)       |             |
| ENDING FUND BALANCE                    | \$10,594,273 | \$10,594,273      |             |

| Current YTD  | Annual Budget | YTD % of<br>Budget |
|--------------|---------------|--------------------|
|              |               |                    |
| \$37,187,673 | \$37,145,242  | 100.11%            |
| 713,794      | 832,641       | 85.73%             |
| 376,964      | 376,964       | 100.00%            |
| \$38,278,431 | \$38,354,847  | 99.80%             |
|              |               |                    |
| \$35,943,713 | \$35,991,994  | 99.87%             |
| \$35,943,713 | \$35,991,994  | 99.87%             |
|              |               |                    |
| \$2,334,718  | \$2,362,853   |                    |
|              |               |                    |
| \$939        | \$0           |                    |
| 0            | 0             |                    |
| \$939        | \$0           |                    |
|              |               |                    |
| \$2,335,657  | \$2,362,853   |                    |
|              |               |                    |
| \$12,929,930 | \$12,957,126  |                    |