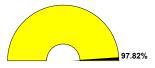

#### **General Fund | Expenditure Dashboard**

For the Period Ending August 31, 2023 As of September 12. Unaudited and not final.

**Projected Year End Fund Balance** as % of Budgeted Expenditures

**Actual YTD Expenditures** 

|               |               | YTD % of |
|---------------|---------------|----------|
| Current YTD   | Annual Budget | Budget   |
| 4450 040 000  | 4450 450 074  | 00.000/  |
| \$153,243,380 | \$153,450,671 | 99.86%   |
| 7,647,800     | 7,320,118     | 104.48%  |
| 14,298,142    | 14,379,277    | 99.44%   |
| 1,359,551     | 1,264,250     | 107.54%  |
| \$176,548,873 | \$176,414,316 | 100.08%  |
|               |               |          |
| \$81,732,542  | \$82,036,312  | 99.63%   |
| 1.683.258     | 1,716,007     | 98.09%   |
| 2,952,084     | 3,001,317     | 98.36%   |
| 2,755,500     | 2,881,065     | 95.64%   |
| 6,440,987     | 6,702,051     | 96.10%   |
| 4,887,642     | 4,982,796     | 98.09%   |
| 200,596       | 234,708       | 85.47%   |
| 1,545,650     | 1,581,651     | 97.72%   |
| 4,893,436     | 5,462,000     | 89.59%   |
| 0             | 0             |          |
| 2,494,851     | 2,653,094     | 94.04%   |
| 4,172,535     | 4,506,251     | 92.59%   |
| 8,854,967     | 9,793,408     | 90.42%   |
| 829,535       | 939,161       | 88.33%   |
| 3,876,516     | 4,136,334     | 93.72%   |
| 301,944       | 353,018       | 85.53%   |
| 128,134       | 136,000       | 94.22%   |
| 0             | 0             |          |
| 48,496,914    | 49,049,729    | 98.87%   |
| 21,545        | 21,545        | 100.00%  |
| 3,000         | 35,000        | 8.57%    |
| 0             | 0             |          |
| 0             | 0             |          |
| 581,387       | 581,400       | 100.00%  |
| \$176,853,023 | \$180,802,847 | 97.82%   |
| (\$304,150)   | (\$4,388,531) |          |
| (\$304,150)   | (\$4,300,531) |          |
| \$1,440       | \$0           |          |
| 0             | 0             |          |
| \$1,440       | \$0           |          |
| (\$302,710)   | (\$4,388,531) |          |
|               |               |          |
| \$73,464,255  | \$69,378,434  |          |