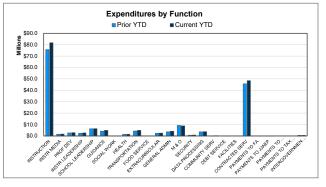

### **General Fund | Function Financial Summary**

For the Period Ending August 31, 2023 As of September 12, unaudited and not final.

| ī                                                           |                |                   |             |
|-------------------------------------------------------------|----------------|-------------------|-------------|
|                                                             |                |                   | YTD % of PY |
|                                                             | Prior YTD      | Prior Year Actual | Actual      |
| REVENUES                                                    |                | <u>_</u>          |             |
| Tax Revenue                                                 | \$148,277,216  | \$148,277,216     | 100.00%     |
| Other Local Sources                                         | 2,359,700      | 2,359,700         | 100.00%     |
| State Program                                               | 13,239,101     | 13,239,101        | 100.00%     |
| Federal Program                                             | 1,153,350      | 1,153,350         | 100.00%     |
| TOTAL REVENUE                                               | \$165,029,367  | \$165,029,367     | 100.00%     |
| EXPENDITURES FUNCTIONS                                      |                |                   |             |
| Instruction                                                 | \$75,773,672   | \$75,773,672      | 100.00%     |
| Instructional Media                                         | 1,516,291      | 1,516,291         | 100.00%     |
| Curriculum & Personnel Development                          | 2,744,367      | 2,744,367         | 100.00%     |
| Instructional Leadership                                    | 2,427,115      | 2,427,115         | 100.00%     |
| School Leadership                                           | 6,264,373      | 6,264,373         | 100.00%     |
| Guidance & Counseling                                       | 4,292,312      | 4,292,312         | 100.00%     |
| Social Work Services                                        | 189,891        | 189,891           | 100.00%     |
| Health Services                                             | 1,376,705      | 1,376,705         | 100.00%     |
| Pupil Transportation                                        | 4,313,542      | 4,313,542         | 100.00%     |
| Food Services                                               | 4,313,342      | 4,313,342         | 100.00 /6   |
| Extracurricular Activities                                  | 2,345,272      | 2.345.272         | 100.00%     |
|                                                             | 3,712,980      | 3,712,980         | 100.00%     |
| General Administration                                      | 9,230,882      | 9,230,882         | 100.00%     |
| Plant Maintenance & Operations                              | 711,490        | 711,490           | 100.00%     |
| Security & Monitoring Services                              |                |                   |             |
| Data Processing Services                                    | 3,669,274      | 3,669,274         | 100.00%     |
| Community Service                                           | 205,047        | 205,047<br>0      | 100.00%     |
| Debt Service                                                | 0              | 0                 |             |
| Facilities Acq. & Construction                              | -              | -                 | 400.000/    |
| Contracted Institutional Services                           | 45,693,127     | 45,693,127        | 100.00%     |
| Payments to Fiscal Agent                                    | 0              | 0                 | 400.000/    |
| Payments to JJAEP Programs                                  | 10,296         | 10,296            | 100.00%     |
| Payments to Charter Schools                                 | 0              | 0                 |             |
| Payments to Tax Increment Fund                              | 0              | 0                 |             |
| Other Intergovernmental Charges                             | 562,968        | 562,968           | 100.00%     |
| TOTAL EXPENDITURES                                          | \$165,039,604  | \$165,039,604     | 100.00%     |
| SURPLUS / (DEFICIT)                                         | (\$10,237)     | (\$10,237)        |             |
|                                                             |                |                   |             |
| OTHER FINANCING SOURCES / (USES)                            | 0.01.100       | 2424422           |             |
| Other Financing Sources                                     | \$431,133      | \$431,133         |             |
| Other Financing Uses TOTAL OTHER FINANCING SOURCES / (USES) | 0<br>\$431,133 | 9<br>\$431.133    |             |
| TOTAL OTHER PHANOING SOURCES, (SOLO)                        | \$401,100      | \$431,100         |             |
| NET CHANGE IN FUND BALANCE                                  | \$420,896      | \$420,896         |             |
|                                                             |                | •                 |             |
| ENDING FUND BALANCE                                         | \$73,766,965   | \$73,766,965      |             |

|               |               | YTD % of |
|---------------|---------------|----------|
| Current YTD   | Annual Budget | Budget   |
| 4450 040 000  | 4450 450 074  | 00.000/  |
| \$153,243,380 | \$153,450,671 | 99.86%   |
| 7,647,800     | 7,320,118     | 104.48%  |
| 14,298,142    | 14,379,277    | 99.44%   |
| 1,359,551     | 1,264,250     | 107.54%  |
| \$176,548,873 | \$176,414,316 | 100.08%  |
|               |               |          |
| \$81,732,542  | \$82,036,312  | 99.63%   |
| 1.683.258     | 1,716,007     | 98.09%   |
| 2,952,084     | 3,001,317     | 98.36%   |
| 2,755,500     | 2,881,065     | 95.64%   |
| 6,440,987     | 6,702,051     | 96.10%   |
| 4,887,642     | 4,982,796     | 98.09%   |
| 200,596       | 234,708       | 85.47%   |
| 1,545,650     | 1,581,651     | 97.72%   |
| 4,893,436     | 5,462,000     | 89.59%   |
| 0             | 0             |          |
| 2,494,851     | 2,653,094     | 94.04%   |
| 4,172,535     | 4,506,251     | 92.59%   |
| 8,854,967     | 9,793,408     | 90.42%   |
| 829,535       | 939,161       | 88.33%   |
| 3,876,516     | 4,136,334     | 93.72%   |
| 301,944       | 353,018       | 85.53%   |
| 128,134       | 136,000       | 94.22%   |
| 0             | 0             |          |
| 48,496,914    | 49,049,729    | 98.87%   |
| 21,545        | 21,545        | 100.00%  |
| 3,000         | 35,000        | 8.57%    |
| 0             | 0             |          |
| 0             | 0             |          |
| 581,387       | 581,400       | 100.00%  |
| \$176,853,023 | \$180,802,847 | 97.82%   |
| (\$304,150)   | (\$4,388,531) |          |
| (\$304,150)   | (\$4,300,531) |          |
| \$1,440       | \$0           |          |
| 0             | 0             |          |
| \$1,440       | \$0           |          |
| (\$302,710)   | (\$4,388,531) |          |
|               |               |          |
| \$73,464,255  | \$69,378,434  |          |