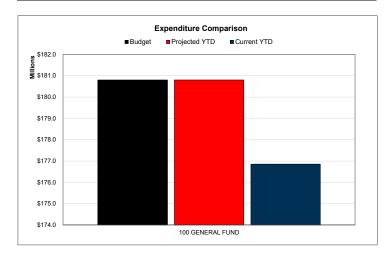

#### **General Fund | Expenditure Dashboard**

For the Period Ending August 31, 2023 As of September 12. Unaudited and not final.

**Projected Year End Fund Balance** as % of Budgeted Expenditures

**Actual YTD Expenditures** 

|               |               | YTD % of |
|---------------|---------------|----------|
| Current YTD   | Annual Budget | Budget   |
| 4450 040 000  | 4450 450 074  | 00.000/  |
| \$153,243,380 | \$153,450,671 | 99.86%   |
| 7,647,800     | 7,320,118     | 104.48%  |
| 14,298,142    | 14,379,277    | 99.44%   |
| 1,359,551     | 1,264,250     | 107.54%  |
| \$176,548,873 | \$176,414,316 | 100.08%  |
|               |               |          |
| \$81,732,542  | \$82,036,312  | 99.63%   |
| 1.683.258     | 1,716,007     | 98.09%   |
| 2,952,084     | 3,001,317     | 98.36%   |
| 2,755,500     | 2,881,065     | 95.64%   |
| 6,440,987     | 6,702,051     | 96.10%   |
| 4,887,642     | 4,982,796     | 98.09%   |
| 200,596       | 234,708       | 85.47%   |
| 1,545,650     | 1,581,651     | 97.72%   |
| 4,893,436     | 5,462,000     | 89.59%   |
| 0             | 0             |          |
| 2,494,851     | 2,653,094     | 94.04%   |
| 4,172,535     | 4,506,251     | 92.59%   |
| 8,854,967     | 9,793,408     | 90.42%   |
| 829,535       | 939,161       | 88.33%   |
| 3,876,516     | 4,136,334     | 93.72%   |
| 301,944       | 353,018       | 85.53%   |
| 128,134       | 136,000       | 94.22%   |
| 0             | 0             |          |
| 48,496,914    | 49,049,729    | 98.87%   |
| 21,545        | 21,545        | 100.00%  |
| 3,000         | 35,000        | 8.57%    |
| 0             | 0             |          |
| 0             | 0             |          |
| 581,387       | 581,400       | 100.00%  |
| \$176,853,023 | \$180,802,847 | 97.82%   |
| (\$304,150)   | (\$4,388,531) |          |
| (\$304,150)   | (\$4,300,531) |          |
| \$1,440       | \$0           |          |
| 0             | 0             |          |
| \$1,440       | \$0           |          |
| (\$302,710)   | (\$4,388,531) |          |
|               |               |          |
| \$73,464,255  | \$69,378,434  |          |