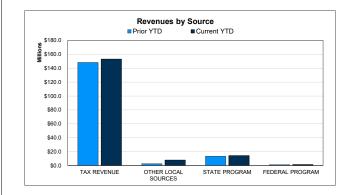

### **General Fund | Function Financial Summary**

For the Period Ending August 31, 2023 As of September 12, unaudited and not final.

| ī                                                           |                |                   |             |
|-------------------------------------------------------------|----------------|-------------------|-------------|
|                                                             |                |                   | YTD % of PY |
|                                                             | Prior YTD      | Prior Year Actual | Actual      |
| REVENUES                                                    |                | <u>_</u>          |             |
| Tax Revenue                                                 | \$148,277,216  | \$148,277,216     | 100.00%     |
| Other Local Sources                                         | 2,359,700      | 2,359,700         | 100.00%     |
| State Program                                               | 13,239,101     | 13,239,101        | 100.00%     |
| Federal Program                                             | 1,153,350      | 1,153,350         | 100.00%     |
| TOTAL REVENUE                                               | \$165,029,367  | \$165,029,367     | 100.00%     |
| EXPENDITURES FUNCTIONS                                      |                |                   |             |
| Instruction                                                 | \$75,773,672   | \$75,773,672      | 100.00%     |
| Instructional Media                                         | 1,516,291      | 1,516,291         | 100.00%     |
| Curriculum & Personnel Development                          | 2,744,367      | 2,744,367         | 100.00%     |
| Instructional Leadership                                    | 2,427,115      | 2,427,115         | 100.00%     |
| School Leadership                                           | 6,264,373      | 6,264,373         | 100.00%     |
| Guidance & Counseling                                       | 4,292,312      | 4,292,312         | 100.00%     |
| Social Work Services                                        | 189,891        | 189,891           | 100.00%     |
| Health Services                                             | 1,376,705      | 1,376,705         | 100.00%     |
| Pupil Transportation                                        | 4,313,542      | 4,313,542         | 100.00%     |
| Food Services                                               | 4,313,342      | 4,313,342         | 100.00 /6   |
| Extracurricular Activities                                  | 2,345,272      | 2.345.272         | 100.00%     |
|                                                             | 3,712,980      | 3,712,980         | 100.00%     |
| General Administration                                      | 9,230,882      | 9,230,882         | 100.00%     |
| Plant Maintenance & Operations                              | 711,490        | 711,490           | 100.00%     |
| Security & Monitoring Services                              |                |                   |             |
| Data Processing Services                                    | 3,669,274      | 3,669,274         | 100.00%     |
| Community Service                                           | 205,047        | 205,047<br>0      | 100.00%     |
| Debt Service                                                | 0              | 0                 |             |
| Facilities Acq. & Construction                              | -              | -                 | 400.000/    |
| Contracted Institutional Services                           | 45,693,127     | 45,693,127        | 100.00%     |
| Payments to Fiscal Agent                                    | 0              | 0                 | 400.000/    |
| Payments to JJAEP Programs                                  | 10,296         | 10,296            | 100.00%     |
| Payments to Charter Schools                                 | 0              | 0                 |             |
| Payments to Tax Increment Fund                              | 0              | 0                 |             |
| Other Intergovernmental Charges                             | 562,968        | 562,968           | 100.00%     |
| TOTAL EXPENDITURES                                          | \$165,039,604  | \$165,039,604     | 100.00%     |
| SURPLUS / (DEFICIT)                                         | (\$10,237)     | (\$10,237)        |             |
|                                                             |                |                   |             |
| OTHER FINANCING SOURCES / (USES)                            | 0.01.100       | 2424422           |             |
| Other Financing Sources                                     | \$431,133      | \$431,133         |             |
| Other Financing Uses TOTAL OTHER FINANCING SOURCES / (USES) | 0<br>\$431,133 | 9<br>\$431.133    |             |
| TOTAL OTHER PHANOING SOURCES, (SOLO)                        | \$401,100      | \$431,100         |             |
| NET CHANGE IN FUND BALANCE                                  | \$420,896      | \$420,896         |             |
|                                                             |                | •                 |             |
| ENDING FUND BALANCE                                         | \$73,766,965   | \$73,766,965      |             |

|               |               | YTD % of |
|---------------|---------------|----------|
| Current YTD   | Annual Budget | Budget   |
| 4450 040 000  | 4450 450 074  | 00.000/  |
| \$153,243,380 | \$153,450,671 | 99.86%   |
| 7,647,800     | 7,320,118     | 104.48%  |
| 14,298,142    | 14,379,277    | 99.44%   |
| 1,359,551     | 1,264,250     | 107.54%  |
| \$176,548,873 | \$176,414,316 | 100.08%  |
|               |               |          |
| \$81,732,542  | \$82,036,312  | 99.63%   |
| 1.683.258     | 1,716,007     | 98.09%   |
| 2,952,084     | 3,001,317     | 98.36%   |
| 2,755,500     | 2,881,065     | 95.64%   |
| 6,440,987     | 6,702,051     | 96.10%   |
| 4,887,642     | 4,982,796     | 98.09%   |
| 200,596       | 234,708       | 85.47%   |
| 1,545,650     | 1,581,651     | 97.72%   |
| 4,893,436     | 5,462,000     | 89.59%   |
| 0             | 0             |          |
| 2,494,851     | 2,653,094     | 94.04%   |
| 4,172,535     | 4,506,251     | 92.59%   |
| 8,854,967     | 9,793,408     | 90.42%   |
| 829,535       | 939,161       | 88.33%   |
| 3,876,516     | 4,136,334     | 93.72%   |
| 301,944       | 353,018       | 85.53%   |
| 128,134       | 136,000       | 94.22%   |
| 0             | 0             |          |
| 48,496,914    | 49,049,729    | 98.87%   |
| 21,545        | 21,545        | 100.00%  |
| 3,000         | 35,000        | 8.57%    |
| 0             | 0             |          |
| 0             | 0             |          |
| 581,387       | 581,400       | 100.00%  |
| \$176,853,023 | \$180,802,847 | 97.82%   |
| (\$304,150)   | (\$4,388,531) |          |
| (\$304,150)   | (\$4,300,531) |          |
| \$1,440       | \$0           |          |
| 0             | 0             |          |
| \$1,440       | \$0           |          |
| (\$302,710)   | (\$4,388,531) |          |
|               |               |          |
| \$73,464,255  | \$69,378,434  |          |