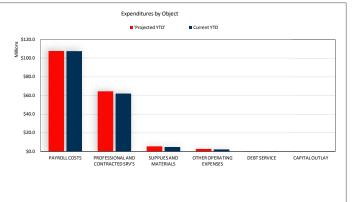

**Actual YTD Instruction** 

**Actual YTD Payroll Costs** 

Projected YTD Expenditures 100.00%

Projected YTD Instruction 100.00%

Projected YTD Payroll Costs 100.00%

| Top 10 Expenditures by Function Year-to-Date |              |  |
|----------------------------------------------|--------------|--|
| Instruction                                  | P04 722 542  |  |
|                                              | \$81,732,542 |  |
| Cont Inst Svs Btw Pub Sch                    | \$48,496,914 |  |
| Plant Maint/Operations                       | \$8,854,967  |  |
| School Leadership                            | \$6,440,987  |  |
| Student Transportation                       | \$4,893,436  |  |
| Guidance/Counsel/Eval Svs                    | \$4,887,642  |  |
| General Administration                       | \$4,172,535  |  |
| Data Processing Svs                          | \$3,876,516  |  |
| Curr/Instruc Staff Devel                     | \$2,952,084  |  |
| Instructional Leadership                     | \$2,755,500  |  |
|                                              |              |  |
| Percent of Total Expenditures YTD            | 95.60%       |  |
|                                              |              |  |

|               |               | YTD % of |
|---------------|---------------|----------|
| Current YTD   | Annual Budget | Budget   |
| 4450 040 000  | 4450 450 074  | 00.000/  |
| \$153,243,380 | \$153,450,671 | 99.86%   |
| 7,647,800     | 7,320,118     | 104.48%  |
| 14,298,142    | 14,379,277    | 99.44%   |
| 1,359,551     | 1,264,250     | 107.54%  |
| \$176,548,873 | \$176,414,316 | 100.08%  |
|               |               |          |
| \$81,732,542  | \$82,036,312  | 99.63%   |
| 1.683.258     | 1,716,007     | 98.09%   |
| 2,952,084     | 3,001,317     | 98.36%   |
| 2,755,500     | 2,881,065     | 95.64%   |
| 6,440,987     | 6,702,051     | 96.10%   |
| 4,887,642     | 4,982,796     | 98.09%   |
| 200,596       | 234,708       | 85.47%   |
| 1,545,650     | 1,581,651     | 97.72%   |
| 4,893,436     | 5,462,000     | 89.59%   |
| 0             | 0             |          |
| 2,494,851     | 2,653,094     | 94.04%   |
| 4,172,535     | 4,506,251     | 92.59%   |
| 8,854,967     | 9,793,408     | 90.42%   |
| 829,535       | 939,161       | 88.33%   |
| 3,876,516     | 4,136,334     | 93.72%   |
| 301,944       | 353,018       | 85.53%   |
| 128,134       | 136,000       | 94.22%   |
| 0             | 0             |          |
| 48,496,914    | 49,049,729    | 98.87%   |
| 21,545        | 21,545        | 100.00%  |
| 3,000         | 35,000        | 8.57%    |
| 0             | 0             |          |
| 0             | 0             |          |
| 581,387       | 581,400       | 100.00%  |
| \$176,853,023 | \$180,802,847 | 97.82%   |
| (\$304,150)   | (\$4,388,531) |          |
| (\$304,150)   | (\$4,300,531) |          |
| \$1,440       | \$0           |          |
| 0             | 0             |          |
| \$1,440       | \$0           |          |
| (\$302,710)   | (\$4,388,531) |          |
|               |               |          |
| \$73,464,255  | \$69,378,434  |          |