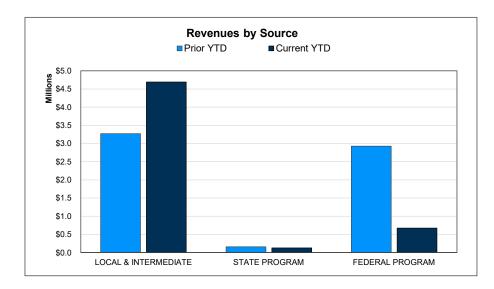

# **Food Service Fund | Financial Summary**

For the Period Ending August 31, 2023

As of September 12. Unaudited and not final.

|                                        | Prior YTD   | Prior Year Actual | YTD % of PY<br>Actual |
|----------------------------------------|-------------|-------------------|-----------------------|
| REVENUES                               | PHOLID      | Prior rear Actual | Actual                |
| Local & Intermediate                   | \$3,269,375 | \$3,269,375       | 100.00%               |
| State Program                          | 159,336     | 159,336           | 100.00%               |
| Federal Program                        | 2,925,808   | 2,925,808         | 100.00%               |
| TOTAL REVENUE                          | \$6,354,519 | \$6,354,519       | 100.00%               |
|                                        |             |                   |                       |
| EXPENDITURES                           |             | 4= 0.000.00       |                       |
| Food Services                          | \$5,313,912 | \$5,313,912       | 100.00%               |
| General Administration                 | 0           | 0                 |                       |
| Plant Maintenance & Operations         | 0           | 0                 |                       |
| TOTAL EXPENDITURES                     | \$5,313,912 | \$5,313,912       | 100.00%               |
| SURPLUS / (DEFICIT)                    | \$1,040,607 | \$1,040,607       |                       |
| OTHER FINANCING SOURCES / (USES)       |             |                   |                       |
| Other Financing Sources                | \$13,773    | \$13,773          |                       |
| Other Financing Uses                   | (7,043)     | . ,               |                       |
| TOTAL OTHER FINANCING SOURCES / (USES) | \$6,730     | \$6,730           |                       |
| NET CHANGE IN FUND BALANCE             | \$1,047,337 | \$1,047,337       |                       |
| ENDING FUND BALANCE                    | \$646,691   | \$646,691         |                       |

| Current YTD     | Annual Budget | YTD % of Budget |
|-----------------|---------------|-----------------|
|                 |               |                 |
| \$4,691,293     | \$4,391,125   | 106.84%         |
| 127,144         | 151,166       | 84.11%          |
| 673,357         | 965,957       | 69.71%          |
| \$5,491,794     | \$5,508,248   | 99.70%          |
|                 |               |                 |
| \$4,769,998     | \$5,609,890   | 85.03%          |
| 0               | 0             |                 |
| 0               | 0             |                 |
| \$4,772,035     | \$5,612,015   | 85.03%          |
|                 |               |                 |
| \$719,759       | (\$103,767)   |                 |
|                 |               |                 |
| \$0             | \$0           |                 |
| 0               | 0             |                 |
| \$0             | \$0           |                 |
| <b>6740 750</b> | (6400 707)    |                 |
| \$719,759       | (\$103,767)   |                 |
| \$1,366,449     | \$542,924     |                 |
|                 | ,             |                 |