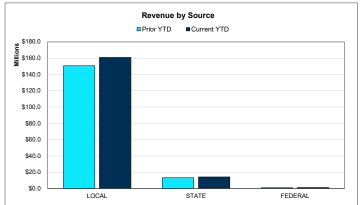

#### **Actual YTD Revenues**

Projected YTD Revenues 100.00%

Projected YTD Local Sources 100.00%

**Actual YTD State Sources** 

Projected YTD State Sources 100.00%

| Top 10 Sources of Revenue Year-to-Date           |               |  |
|--------------------------------------------------|---------------|--|
|                                                  |               |  |
| Taxes, Current Year Levy                         | \$153,102,767 |  |
| Per Capita Apportionment                         | \$7,889,637   |  |
| Earnings From Temporary Deposits And Investments | \$6,193,313   |  |
| Trs On-Behalf                                    | \$6,024,523   |  |
| School Health And Related Services (Shars)       | \$1,266,468   |  |
| Other Revenues From Local Sources                | \$791,431     |  |
| Penalties, Interest, And Other Tax Revenues      | \$438,022     |  |
| Fsp Formula Foundation                           | \$383,982     |  |
| Rent                                             | \$368,105     |  |
| Athletic Activities                              | \$264,195     |  |
| Percent of Total Revenues YTD                    | 100.10%       |  |

### **General Fund | Function Financial Summary**

For the Period Ending August 31, 2023 As of September 12, unaudited and not final.

| ī                                                           |                |                   |             |
|-------------------------------------------------------------|----------------|-------------------|-------------|
|                                                             |                |                   | YTD % of PY |
|                                                             | Prior YTD      | Prior Year Actual | Actual      |
| REVENUES                                                    |                | <u>_</u>          |             |
| Tax Revenue                                                 | \$148,277,216  | \$148,277,216     | 100.00%     |
| Other Local Sources                                         | 2,359,700      | 2,359,700         | 100.00%     |
| State Program                                               | 13,239,101     | 13,239,101        | 100.00%     |
| Federal Program                                             | 1,153,350      | 1,153,350         | 100.00%     |
| TOTAL REVENUE                                               | \$165,029,367  | \$165,029,367     | 100.00%     |
| EXPENDITURES FUNCTIONS                                      |                |                   |             |
| Instruction                                                 | \$75,773,672   | \$75,773,672      | 100.00%     |
| Instructional Media                                         | 1,516,291      | 1,516,291         | 100.00%     |
| Curriculum & Personnel Development                          | 2,744,367      | 2,744,367         | 100.00%     |
| Instructional Leadership                                    | 2,427,115      | 2,427,115         | 100.00%     |
| School Leadership                                           | 6,264,373      | 6,264,373         | 100.00%     |
| Guidance & Counseling                                       | 4,292,312      | 4,292,312         | 100.00%     |
| Social Work Services                                        | 189,891        | 189,891           | 100.00%     |
| Health Services                                             | 1,376,705      | 1,376,705         | 100.00%     |
| Pupil Transportation                                        | 4,313,542      | 4,313,542         | 100.00%     |
| Food Services                                               | 4,313,342      | 4,313,342         | 100.00 /6   |
| Extracurricular Activities                                  | 2,345,272      | 2.345.272         | 100.00%     |
|                                                             | 3,712,980      | 3,712,980         | 100.00%     |
| General Administration                                      | 9,230,882      | 9,230,882         | 100.00%     |
| Plant Maintenance & Operations                              | 711,490        | 711,490           | 100.00%     |
| Security & Monitoring Services                              |                |                   |             |
| Data Processing Services                                    | 3,669,274      | 3,669,274         | 100.00%     |
| Community Service                                           | 205,047        | 205,047<br>0      | 100.00%     |
| Debt Service                                                | 0              | 0                 |             |
| Facilities Acq. & Construction                              | -              | -                 | 400.000/    |
| Contracted Institutional Services                           | 45,693,127     | 45,693,127        | 100.00%     |
| Payments to Fiscal Agent                                    | 0              | 0                 | 400.000/    |
| Payments to JJAEP Programs                                  | 10,296         | 10,296            | 100.00%     |
| Payments to Charter Schools                                 | 0              | 0                 |             |
| Payments to Tax Increment Fund                              | 0              | 0                 |             |
| Other Intergovernmental Charges                             | 562,968        | 562,968           | 100.00%     |
| TOTAL EXPENDITURES                                          | \$165,039,604  | \$165,039,604     | 100.00%     |
| SURPLUS / (DEFICIT)                                         | (\$10,237)     | (\$10,237)        |             |
|                                                             |                |                   |             |
| OTHER FINANCING SOURCES / (USES)                            | 0.01.100       | 2424422           |             |
| Other Financing Sources                                     | \$431,133      | \$431,133         |             |
| Other Financing Uses TOTAL OTHER FINANCING SOURCES / (USES) | 0<br>\$431,133 | 9<br>\$431.133    |             |
| TOTAL OTHER PHANOING SOURCES, (SOLO)                        | \$401,100      | \$431,100         |             |
| NET CHANGE IN FUND BALANCE                                  | \$420,896      | \$420,896         |             |
|                                                             |                | •                 |             |
| ENDING FUND BALANCE                                         | \$73,766,965   | \$73,766,965      |             |

|               |               | YTD % of |
|---------------|---------------|----------|
| Current YTD   | Annual Budget | Budget   |
| 4450 040 000  | 4450 450 074  | 00.000/  |
| \$153,243,380 | \$153,450,671 | 99.86%   |
| 7,647,800     | 7,320,118     | 104.48%  |
| 14,298,142    | 14,379,277    | 99.44%   |
| 1,359,551     | 1,264,250     | 107.54%  |
| \$176,548,873 | \$176,414,316 | 100.08%  |
|               |               |          |
| \$81,732,542  | \$82,036,312  | 99.63%   |
| 1.683.258     | 1,716,007     | 98.09%   |
| 2,952,084     | 3,001,317     | 98.36%   |
| 2,755,500     | 2,881,065     | 95.64%   |
| 6,440,987     | 6,702,051     | 96.10%   |
| 4,887,642     | 4,982,796     | 98.09%   |
| 200,596       | 234,708       | 85.47%   |
| 1,545,650     | 1,581,651     | 97.72%   |
| 4,893,436     | 5,462,000     | 89.59%   |
| 0             | 0             |          |
| 2,494,851     | 2,653,094     | 94.04%   |
| 4,172,535     | 4,506,251     | 92.59%   |
| 8,854,967     | 9,793,408     | 90.42%   |
| 829,535       | 939,161       | 88.33%   |
| 3,876,516     | 4,136,334     | 93.72%   |
| 301,944       | 353,018       | 85.53%   |
| 128,134       | 136,000       | 94.22%   |
| 0             | 0             |          |
| 48,496,914    | 49,049,729    | 98.87%   |
| 21,545        | 21,545        | 100.00%  |
| 3,000         | 35,000        | 8.57%    |
| 0             | 0             |          |
| 0             | 0             |          |
| 581,387       | 581,400       | 100.00%  |
| \$176,853,023 | \$180,802,847 | 97.82%   |
| (\$304,150)   | (\$4,388,531) |          |
| (\$304,150)   | (\$4,300,531) |          |
| \$1,440       | \$0           |          |
| 0             | 0             |          |
| \$1,440       | \$0           |          |
| (\$302,710)   | (\$4,388,531) |          |
|               |               |          |
| \$73,464,255  | \$69,378,434  |          |