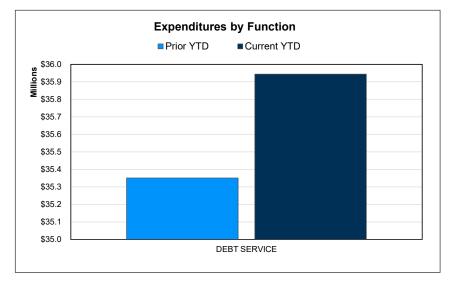

# **Debt Service Fund | Financial Summary**

For the Period Ending August 31, 2023

As of September 12. Unaudited and not final.

| ſ                                      |              |                   |             |
|----------------------------------------|--------------|-------------------|-------------|
|                                        |              |                   | YTD % of PY |
|                                        | Prior YTD    | Prior Year Actual | Actual      |
| REVENUES                               |              |                   |             |
| Local & Intermediate                   | \$34,825,905 | \$34,825,905      | 100.00%     |
| State Program                          | 192,271      | 192,271           | 100.00%     |
| Federal Program                        | 193,198      | 193,198           | 100.00%     |
| TOTAL REVENUE                          | \$35,211,374 | \$35,211,374      | 100.00%     |
|                                        |              |                   |             |
| EXPENDITURES                           |              |                   |             |
| Debt Service                           | \$35,350,555 | \$35,350,555      | 100.00%     |
| TOTAL EXPENDITURES                     | \$35,350,555 | \$35,350,555      | 100.00%     |
|                                        |              |                   |             |
| SURPLUS / (DEFICIT)                    | (\$139,181)  | (\$139,181)       |             |
| OTHER FINANCING SOURCES / (USES)       |              |                   |             |
| ` '                                    | •            | **                |             |
| Other Financing Sources                | \$0          | \$0               |             |
| Other Financing Uses                   | 0            | 0                 |             |
| TOTAL OTHER FINANCING SOURCES / (USES) | \$0          | 0 \$0             |             |
| NET CHANGE IN FUND BALANCE             | (\$139,181)  | (\$139,181)       |             |
| ENDING FUND BALANCE                    | \$10,594,273 | \$10,594,273      |             |

| Current YTD  | Annual Budget | YTD % of<br>Budget |
|--------------|---------------|--------------------|
|              |               |                    |
| \$37,187,673 | \$37,145,242  | 100.11%            |
| 713,794      | 832,641       | 85.73%             |
| 376,964      | 376,964       | 100.00%            |
| \$38,278,431 | \$38,354,847  | 99.80%             |
|              |               |                    |
| \$35,943,713 | \$35,991,994  | 99.87%             |
| \$35,943,713 | \$35,991,994  | 99.87%             |
|              |               |                    |
| \$2,334,718  | \$2,362,853   |                    |
|              |               |                    |
| \$939        | \$0           |                    |
| 0            | 0             |                    |
| \$939        | \$0           |                    |
|              |               |                    |
| \$2,335,657  | \$2,362,853   |                    |
|              |               |                    |
| \$12,929,930 | \$12,957,126  |                    |