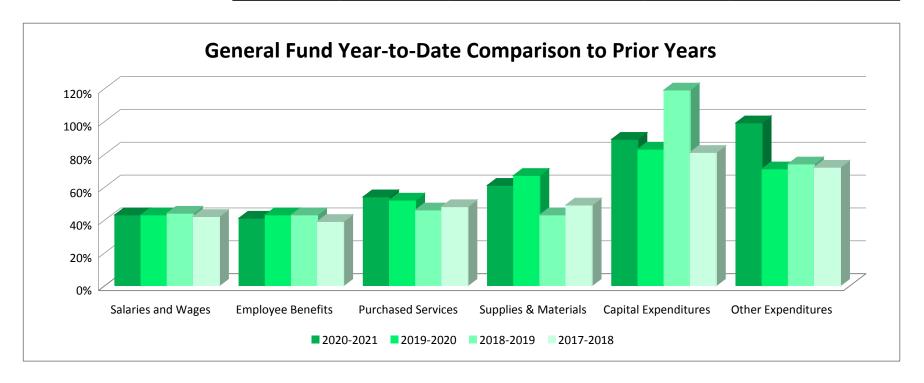

%              | 44%       |
|               |               |               |           |                |                  |           |
| 43,698.91     | 230,573.57    | 531,947.00    | 43%       | 52%            | 45%              | 51%       |
| 16,364.48     | 135,239.37    | 296,383.00    | 46%       | 42%            | 44%              | 42%       |
| 283,955.11    | 7,217,736.89  | 8,100,000.00  | 128%      | 10%            | n/a              | n/a       |
| -             | 1,263,097.50  | 1,325,754.00  | 95%       | 102%           | n/a              | n/a       |
| 1,000.00      | 1,500.00      | 8,750.00      | 17%       | 52%            | 6%               | 73%       |
| 1,183,218.10  | 13,702,442.35 | 20,698,164.00 | 60%       | 36%            | 25%              | 39%       |