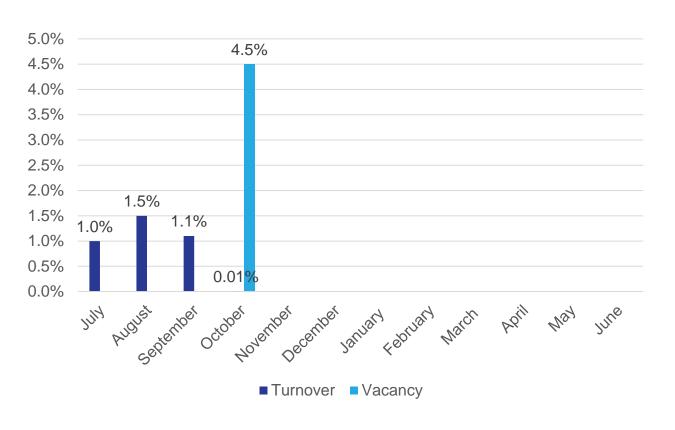

Science Teacher (Beman)
- Special Ed Teacher (Moody; Farm Hill) ph

Vacancies continued on next slide

- Staffing: Time Period October 1 October 31, 2024
- Vacancies (continued)
- Social Worker (Lawrence) ph
- Special Education Teacher (2) (MHS)
- Science Teacher Chemistry (MHS)
- KPA Teacher (Moody)
- Orchestra Teacher (Beman)
- Bilingual Teacher (District)
- Classified Vacancies –
- Family Engagement Liaison; FEL (MHS)
- SEL Interventionist (MHS)

Vacancies continued on next slide

- Staffing: Time Period October 1 October 31, 2024
- Vacancies (continued)
- Paraeducator Vacancies 43
- MHS 13
- Beman 9
- Snow 2
- Wesley 3
- Bielefield 2
- Farm Hill 4
- Spencer 4
- Macdonough 1
- Moody 4
- Lawrence 1



### **Separations Year to Date**



### **Turnover and Vacancy Rate % Year to Date**