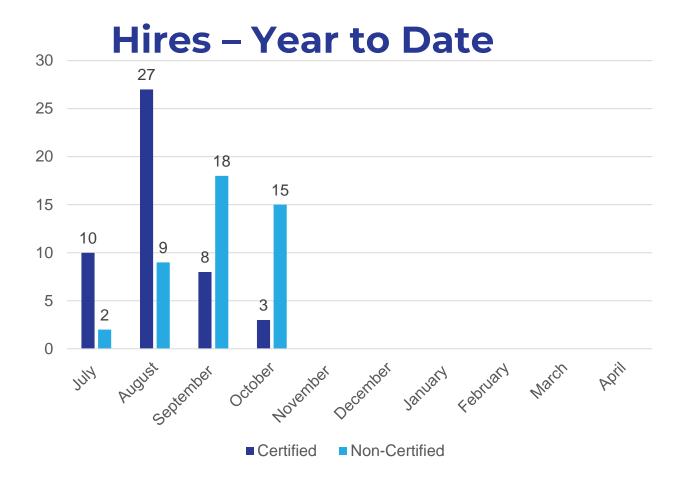

### New Hires - 18

- Certified: 3
- Elementary School Teacher 5<sup>th</sup> grade (Bielefield)
- ELA Teacher (Beman)
- Special Education Teacher (Moody)

New Hires continued on next page

Staffing: Time Period – October 1 – October 31, 2024

#### **New Hires – continued**

- Non-Certified: 15
- Duty Aide (Macdonough)
- Expulsion Tutor (District)
- Academic Interventionist (Lawrence)
- Duty Aide (2) (Lawrence)
- Assessment Examiner (Adult Ed)
- Paraeducator (Moody)
- Academic Interventionist (Spencer)
- Paraprofessional (2) (Beman)
- Instructional Aide Spencer)

### **New Hires – continued**

- Non-Certified:
- Instructional Aide (Bielefield)
- Duty Aide (Snow)
- Paraprofessional (Beman)
- School Custodian (Temp) (Beman)

• Staffing: Time Period – October 1 – October 31, 2024