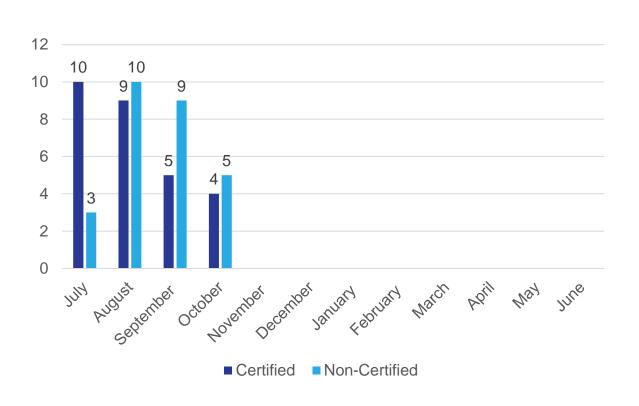

uage Teacher (2) (Beman)
- DEI Director (District)
- Science Teacher (Beman)
- Special Ed Teacher (Moody; Farm Hill) ph

Vacancies continued on next slide

- Staffing: Time Period October 1 October 31, 2024
- Vacancies (continued)
- Social Worker (Lawrence) ph
- Special Education Teacher (2) (MHS)
- Science Teacher Chemistry (MHS)
- KPA Teacher (Moody)
- Orchestra Teacher (Beman)
- Bilingual Teacher (District)
- Classified Vacancies –
- Family Engagement Liaison; FEL (MHS)
- SEL Interventionist (MHS)

Vacancies continued on next slide

- Staffing: Time Period October 1 October 31, 2024
- Vacancies (continued)
- Paraeducator Vacancies 43
- MHS 13
- Beman 9
- Snow 2
- Wesley 3
- Bielefield 2
- Farm Hill 4
- Spencer 4
- Macdonough 1
- Moody 4
- Lawrence 1



### **Separations Year to Date**



### **Turnover and Vacancy Rate % Year to Date**