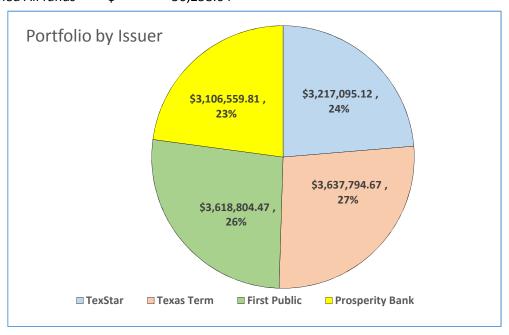

## Investment Report For the quarter ending June 2018

| TexStar                      | Ger | General Operating |    | Interest & Sinking |    | Capital Projects |    | Totals       |  |  |
|------------------------------|-----|-------------------|----|--------------------|----|------------------|----|--------------|--|--|
| Beginning Balance            | \$  | 2,839,782.40      | \$ | 6,571.25           | \$ | 356,915.42       | \$ | 3,203,269.07 |  |  |
| Interest Earned              | \$  | 12,257.20         | \$ | 28.32              | \$ | 1,540.53         | \$ | 13,826.05    |  |  |
| Ending Value                 | \$  | 2,852,039.60      | \$ | 6,599.57           | \$ | 358,455.95       | \$ | 3,217,095.12 |  |  |
| (Investment Pool; MDY 1.83%) | •   |                   |    |                    |    |                  |    |              |  |  |

| Texas Term                     | Ger | General Operating |    | Interest & Sinking |    | Capital Projects |    | Totals       |  |
|--------------------------------|-----|-------------------|----|--------------------|----|------------------|----|--------------|--|
| Beginning Balance              | \$  | 3,610,266.02      | \$ | 7,030.05           | \$ | 70.87            | \$ | 3,617,366.94 |  |
| Interest Earned                | \$  | 20,387.63         | \$ | 39.69              | \$ | 0.41             | \$ | 20,427.73    |  |
| Ending Value                   | \$  | 3,630,653.65      | \$ | 7,069.74           | \$ | 71.28            | \$ | 3,637,794.67 |  |
| (Money Market Fund; MDY 1.85%) |     |                   |    |                    |    |                  |    |              |  |

| First Public                          | General Operating |              | Interest & Sinking |              | Capital Projects |   | Totals |              |
|---------------------------------------|-------------------|--------------|--------------------|--------------|------------------|---|--------|--------------|
| Beginning Balance                     | \$                | 2,000,401.07 | \$                 | 1,600,320.85 | \$               | - | \$     | 3,600,721.92 |
| Interest Earned                       | \$                | 10,045.86    | \$                 | 8,036.69     | \$               | - | \$     | 18,082.55    |
| Ending Value                          | \$                | 2,010,446.93 | \$                 | 1,608,357.54 | \$               | - | \$     | 3,618,804.47 |
| (Corporate Overnight Fund; MDY 2.11%) |                   |              |                    |              |                  |   |        |              |

| Prosperity Bank            | Ge | neral Operating | Int | erest & Sinking | C  | Capital Projects | Totals              |
|----------------------------|----|-----------------|-----|-----------------|----|------------------|---------------------|
| Beginning Balance          | \$ | 2,171,504.45    | \$  | 456,296.89      | \$ | 20,221.21        | \$<br>2,648,022.55  |
| Deposits for the Period    | \$ | 12,911,800.99   | \$  | 15,565.06       | \$ | 2,794,252.43     | \$<br>15,721,618.48 |
| Withdrawals for the Period | \$ | 12,867,513.66   | \$  | -               | \$ | 2,399,489.87     | \$<br>15,267,003.53 |
| Interest Earned            | \$ | 2,063.71        | \$  | 406.47          | \$ | 1,452.13         | \$<br>3,922.31      |
| Ending Value               | \$ | 2,217,855.49    | \$  | 472,268.42      | \$ | 416,435.90       | \$<br>3,106,559.81  |
| (Checking; APY .35%)       |    |                 |     |                 |    |                  |                     |