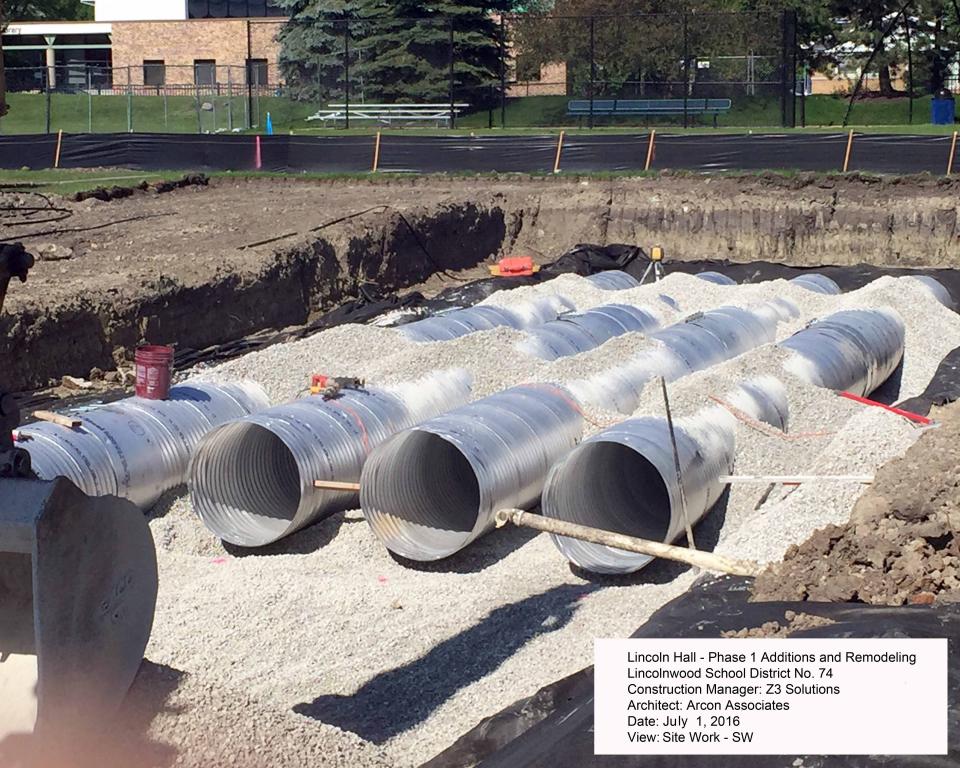

### SITE DEVELOPMENT

- The grease interceptor is installed
- Underground storm water retention system is 90% complete.
- Sanitary and storm line install is underway.