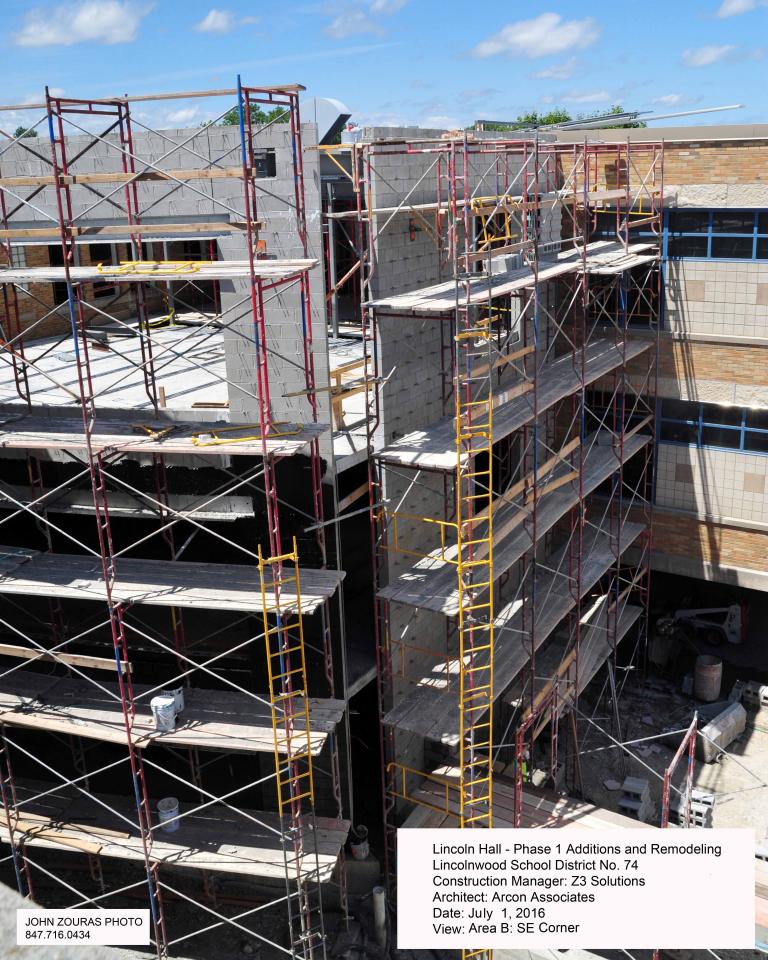

### STEM ADDITION (AREA B)

- Structural steel and Precast Concrete plank is complete.
- Roof bar joists are in place on the 3 story portion of the work.
- Exterior CMU walls are complete on the 3 story addition.
- Exterior CMU walls for single story addition are in progress.
- Waterproofing of the exterior CMU walls have commenced.
- Interior demolition of related adjacent spaces is complete.
- HVAC and Electrical rough is in progress.