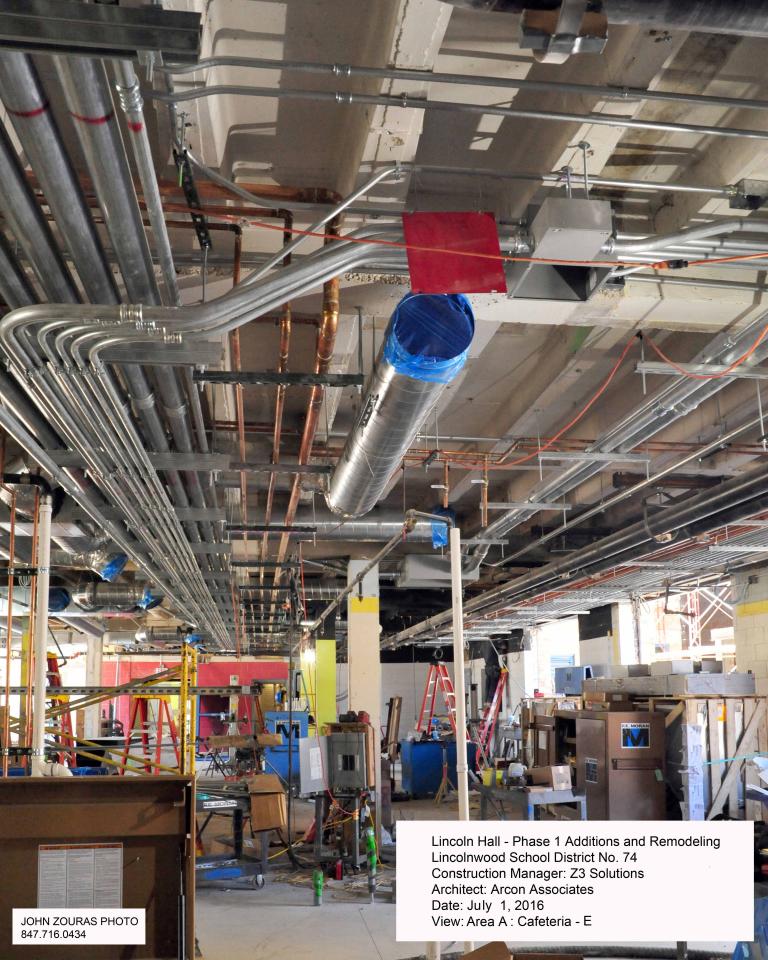

### STUDENT SERVICES ADDITION (AREA A)

- Demolition of the south structure is complete. An existing portion of a concrete deck is left unsupported and had to be shored to maintain stability as structural resolutions were developed.
- Foundation footings and walls are underway at the west half of the south entrance/student services construction.
- Face brick and stone cladding is complete on the east walls previously blocked.
- New cafeteria slab on grade has been poured.
- Ceiling Electrical, Plumbing and HVAC rough is 80% complete
- Cafeteria interior CMU wall construction has commenced.
- Passenger elevator pit and CMU shaft walls are complete. Elevator shaft rated roof deck enclosure in under review.