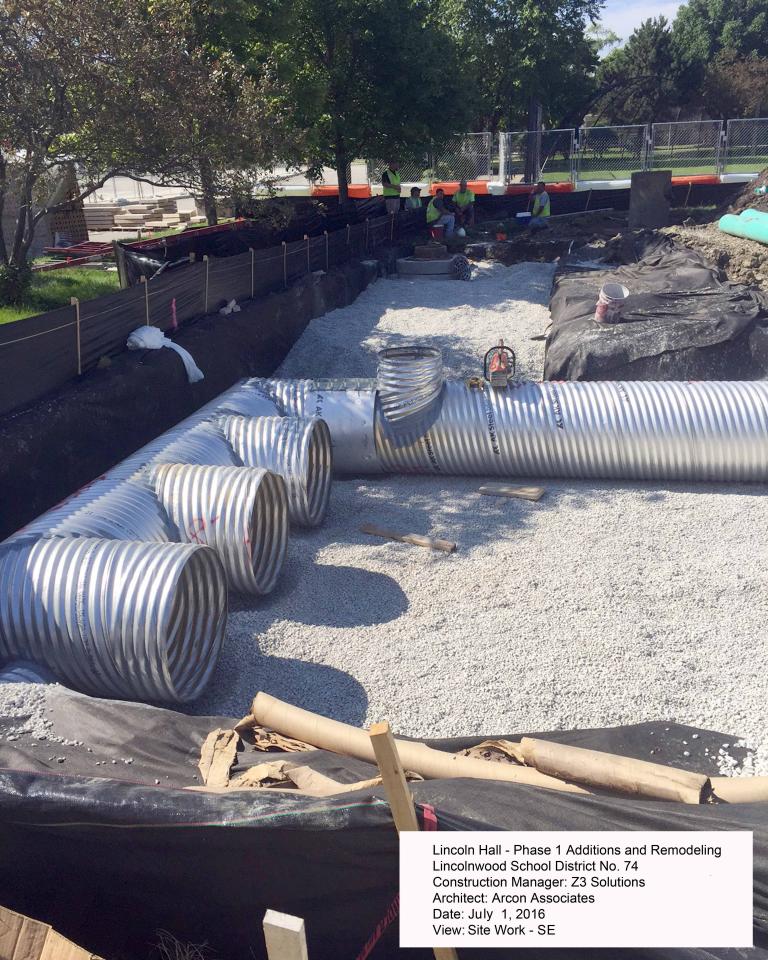

### SITE DEVELOPMENT

- The grease interceptor is installed
- Underground storm water retention system is 90% complete.
- Sanitary and storm line install is underway.