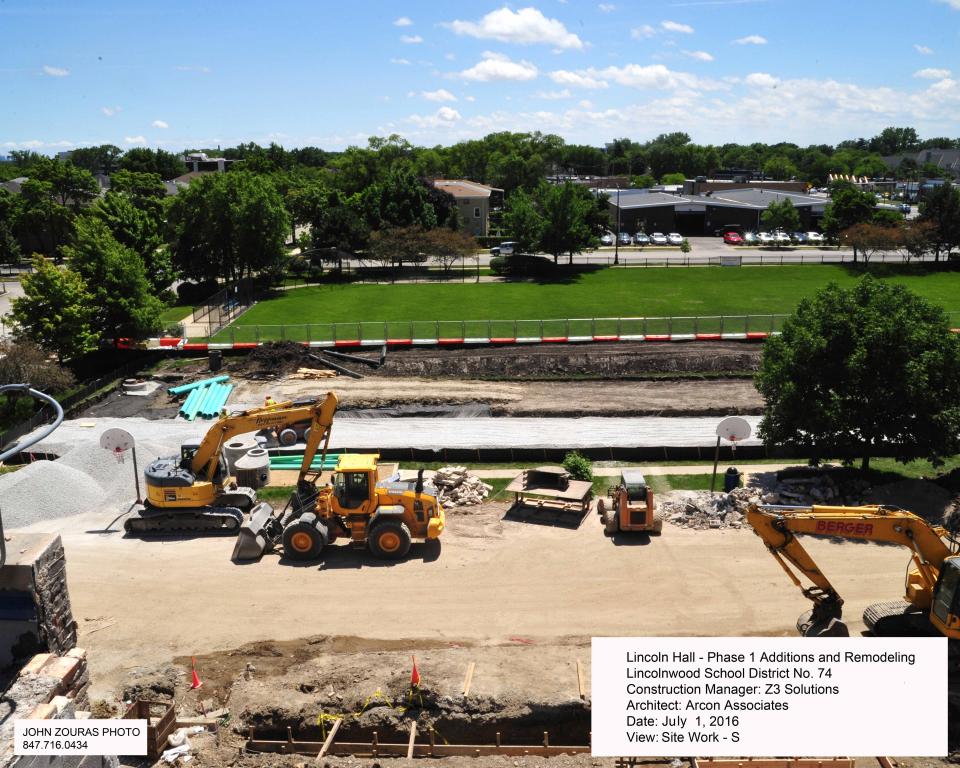

### CONSTRUCTION PROGRESS

Construction activity continues through the summer on all phases pf the work including site improvements as the MWRD permit has been issued.

The following is a progress update:

### SITE DEVELOPMENT

- The grease interceptor is installed
- Underground storm water retention system is 90% complete.
- Sanitary and storm line install is underway.