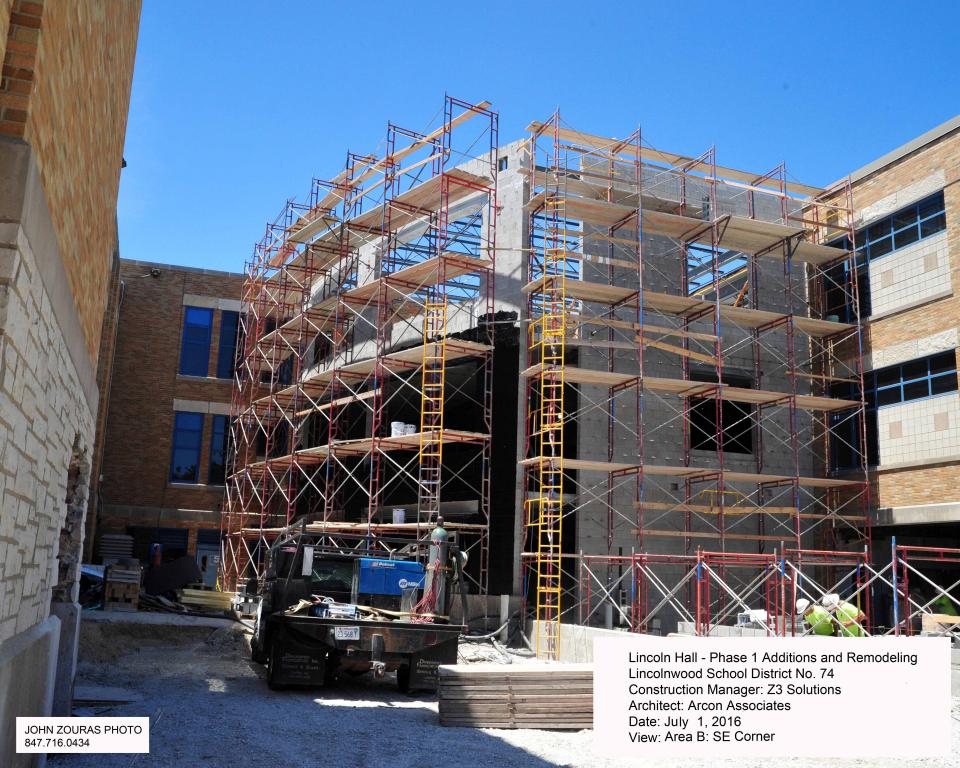

### STEM ADDITION (AREA B)

- Structural steel and Precast Concrete plank is complete.
- Roof bar joists are in place on the 3 story portion of the work.
- Exterior CMU walls are complete on the 3 story addition.
- Exterior CMU walls for single story addition are in progress.
- Waterproofing of the exterior CMU walls have commenced.
- Interior demolition of related adjacent spaces is complete.
- HVAC and Electrical rough is in progress.