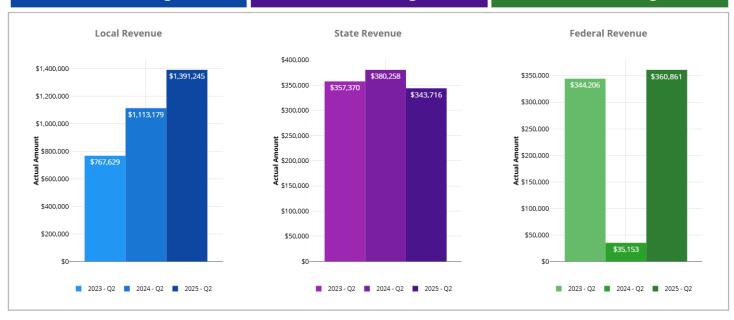

Bloomingdale SD 13 Revenue Overview - Operating Funds\* 2nd Quarter 2025

**Local Revenue** 

\$1,391,245

6.40% of Budget

State Revenue

\$343,716

23.78% of Budget

Federal Revenue

\$360,861

45.22% of Budget

|                                         | FY 2023<br>QTD Amount | FY 2024<br>QTD Amount | FY 2025<br>QTD Amount | FY 2025<br>Annual Budget | FY 2025<br>% QTD Budget |
|-----------------------------------------|-----------------------|-----------------------|-----------------------|--------------------------|-------------------------|
|                                         |                       |                       |                       |                          |                         |
| LOCAL REVENUE                           |                       |                       |                       |                          | ,                       |
| 1100 Ad Valorem Taxes                   | \$505,556             | \$467,736             | \$569,474             | \$20,066,164             | 2.84%                   |
| 1200 Payments in Lieu of Taxes          | \$64,428              | \$39,310              | \$23,453              | \$101,792                | 23.04%                  |
| 1500 Earnings on Investments            | \$144,213             | \$441,185             | \$649,663             | \$1,125,756              | 57.71%                  |
| 1600 Food Service                       | \$-128                | \$118                 | \$137                 | \$2,000                  | 6.83%                   |
| 1900 Other Revenue from Local Sources   | \$51,919              | \$129,874             | \$108,615             | \$278,210                | 39.04%                  |
| ALL OTHER LOCAL REVENUE                 | \$1,642               | \$34,955              | \$39,904              | \$160,000                | 24.94%                  |
| TOTAL LOCAL REVENUE                     | \$767,629             | \$1,113,179           | \$1,391,245           | \$21,733,922             | 6.40%                   |
| STATE REVENUE                           |                       |                       |                       |                          |                         |
| 3000 Unrestricted Grants-in-Aid         | \$251,442             | \$251,748             | \$252,060             | \$924,219                | 27.27%                  |
| 3100 Special Education                  | \$12,820              | \$25,119              | \$11,434              | \$91,716                 | 12.47%                  |
| 3300 Bilingual Education                | \$0                   | \$0                   | \$0                   | \$0                      | 0.00%                   |
| 3500 State Transportation Reimbursement | \$93,108              | \$103,391             | \$80,222              | \$379,171                | 21.16%                  |
| ALL OTHER STATE REVENUE                 | \$0                   | \$0                   | \$0                   | \$50,000                 | 0.00%                   |
| TOTAL STATE REVENUE                     | \$357,370             | \$380,258             | \$343,716             | \$1,445,106              | 23.78%                  |
| TOTAL FEDERAL REVENUE                   | \$344,206             | \$35,153              | \$360,861             | \$798,030                | 45.22%                  |
| TOTAL REVENUE                           | \$1,469,205           | \$1,528,590           | \$2,095,822           | \$23,977,058             | 8.74%                   |

## 2nd Quarter Revenue Insight:

Operating Funds (excluding transfers) revenue for the 2nd quarter of 2025 totaled \$2,095,822, which is \$567,232 or 37.11%, more than the amount received last year in the 2nd quarter.