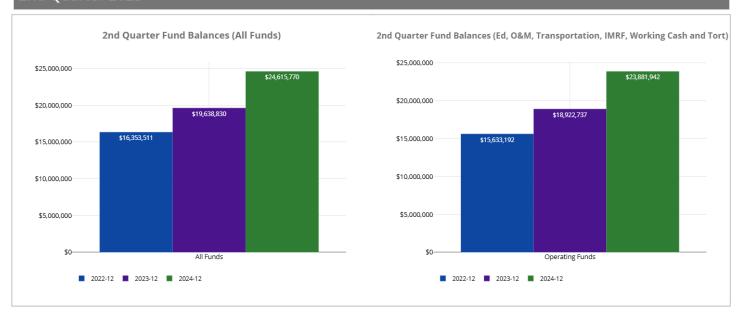

## Bloomingdale SD 13 Fund Balance Overview 2nd Quarter 2025

| Fund Balance<br>7/1/2024 | Revenues                                                                                                                                         | Expenses                                                                                                                                                                                                      | Other Sources                                                                                                                                                                                                                                                                                                              | Other Uses                                                                                                                                                                                                                                                                                                                                | Fund Balance<br>12/31/2024                                                                                                                                                                                                                                                                                                                                                                                            |
|--------------------------|--------------------------------------------------------------------------------------------------------------------------------------------------|---------------------------------------------------------------------------------------------------------------------------------------------------------------------------------------------------------------|----------------------------------------------------------------------------------------------------------------------------------------------------------------------------------------------------------------------------------------------------------------------------------------------------------------------------|-------------------------------------------------------------------------------------------------------------------------------------------------------------------------------------------------------------------------------------------------------------------------------------------------------------------------------------------|-----------------------------------------------------------------------------------------------------------------------------------------------------------------------------------------------------------------------------------------------------------------------------------------------------------------------------------------------------------------------------------------------------------------------|
|                          |                                                                                                                                                  |                                                                                                                                                                                                               |                                                                                                                                                                                                                                                                                                                            |                                                                                                                                                                                                                                                                                                                                           |                                                                                                                                                                                                                                                                                                                                                                                                                       |
| \$11,483,148             | \$9,890,974                                                                                                                                      | \$6,614,564                                                                                                                                                                                                   | \$0                                                                                                                                                                                                                                                                                                                        | \$0                                                                                                                                                                                                                                                                                                                                       | \$14,759,558                                                                                                                                                                                                                                                                                                                                                                                                          |
| \$4,008,570              | \$1,486,494                                                                                                                                      | \$1,266,729                                                                                                                                                                                                   | \$0                                                                                                                                                                                                                                                                                                                        | \$0                                                                                                                                                                                                                                                                                                                                       | \$4,228,335                                                                                                                                                                                                                                                                                                                                                                                                           |
| \$1,189,269              | \$312,167                                                                                                                                        | \$378,504                                                                                                                                                                                                     | \$0                                                                                                                                                                                                                                                                                                                        | \$0                                                                                                                                                                                                                                                                                                                                       | \$1,122,932                                                                                                                                                                                                                                                                                                                                                                                                           |
| \$209,760                | \$401,859                                                                                                                                        | \$271,954                                                                                                                                                                                                     | \$0                                                                                                                                                                                                                                                                                                                        | \$0                                                                                                                                                                                                                                                                                                                                       | \$339,665                                                                                                                                                                                                                                                                                                                                                                                                             |
| \$3,242,531              | \$103,911                                                                                                                                        | \$0                                                                                                                                                                                                           | \$0                                                                                                                                                                                                                                                                                                                        | \$0                                                                                                                                                                                                                                                                                                                                       | \$3,346,442                                                                                                                                                                                                                                                                                                                                                                                                           |
| \$221,593                | \$27,001                                                                                                                                         | \$163,584                                                                                                                                                                                                     | \$0                                                                                                                                                                                                                                                                                                                        | \$0                                                                                                                                                                                                                                                                                                                                       | \$85,010                                                                                                                                                                                                                                                                                                                                                                                                              |
| \$20,354,871             | \$12,222,406                                                                                                                                     | \$8,695,335                                                                                                                                                                                                   | \$0                                                                                                                                                                                                                                                                                                                        | \$0                                                                                                                                                                                                                                                                                                                                       | \$23,881,942                                                                                                                                                                                                                                                                                                                                                                                                          |
|                          |                                                                                                                                                  |                                                                                                                                                                                                               |                                                                                                                                                                                                                                                                                                                            |                                                                                                                                                                                                                                                                                                                                           |                                                                                                                                                                                                                                                                                                                                                                                                                       |
| \$86,147                 | \$83,065                                                                                                                                         | \$141,125                                                                                                                                                                                                     | \$0                                                                                                                                                                                                                                                                                                                        | \$0                                                                                                                                                                                                                                                                                                                                       | \$28,087                                                                                                                                                                                                                                                                                                                                                                                                              |
| \$699,243                | \$6,498                                                                                                                                          | \$0                                                                                                                                                                                                           | \$0                                                                                                                                                                                                                                                                                                                        | \$0                                                                                                                                                                                                                                                                                                                                       | \$705,741                                                                                                                                                                                                                                                                                                                                                                                                             |
| \$0                      | \$0                                                                                                                                              | \$0                                                                                                                                                                                                           | \$0                                                                                                                                                                                                                                                                                                                        | \$0                                                                                                                                                                                                                                                                                                                                       | \$0                                                                                                                                                                                                                                                                                                                                                                                                                   |
| \$785,390                | \$89,563                                                                                                                                         | \$141,125                                                                                                                                                                                                     | \$0                                                                                                                                                                                                                                                                                                                        | \$0                                                                                                                                                                                                                                                                                                                                       | \$733,828                                                                                                                                                                                                                                                                                                                                                                                                             |
| \$21,140,261             | \$12,311,969                                                                                                                                     | \$8,836,460                                                                                                                                                                                                   | \$0                                                                                                                                                                                                                                                                                                                        | \$0                                                                                                                                                                                                                                                                                                                                       | \$24,615,770                                                                                                                                                                                                                                                                                                                                                                                                          |
|                          | \$11,483,148<br>\$4,008,570<br>\$1,189,269<br>\$209,760<br>\$3,242,531<br>\$221,593<br>\$20,354,871<br>\$86,147<br>\$699,243<br>\$0<br>\$785,390 | \$11,483,148 \$9,890,974 \$4,008,570 \$1,486,494 \$1,189,269 \$312,167 \$209,760 \$401,859 \$3,242,531 \$103,911 \$221,593 \$27,001 \$20,354,871 \$12,222,406 \$86,147 \$83,065 \$699,243 \$6,498 \$0 \$0 \$0 | \$11,483,148 \$9,890,974 \$6,614,564 \$4,008,570 \$1,486,494 \$1,266,729 \$1,189,269 \$312,167 \$378,504 \$209,760 \$401,859 \$271,954 \$3,242,531 \$103,911 \$0 \$221,593 \$27,001 \$163,584 \$20,354,871 \$12,222,406 \$8,695,335 \$86,147 \$83,065 \$141,125 \$699,243 \$6,498 \$0 \$0 \$0 \$785,390 \$89,563 \$141,125 | \$11,483,148 \$9,890,974 \$6,614,564 \$0 \$4,008,570 \$1,486,494 \$1,266,729 \$0 \$1,189,269 \$312,167 \$378,504 \$0 \$209,760 \$401,859 \$271,954 \$0 \$3,242,531 \$103,911 \$0 \$0 \$0 \$221,593 \$27,001 \$163,584 \$0 \$20,354,871 \$12,222,406 \$8,695,335 \$0 \$86,497 \$86,498 \$0 \$0 \$0 \$0 \$0 \$0 \$0 \$0 \$0 \$0 \$0 \$0 \$0 | \$11,483,148 \$9,890,974 \$6,614,564 \$0 \$0 \$4,008,570 \$1,486,494 \$1,266,729 \$0 \$0 \$1,189,269 \$312,167 \$378,504 \$0 \$0 \$209,760 \$401,859 \$271,954 \$0 \$0 \$3,242,531 \$103,911 \$0 \$0 \$0 \$221,593 \$27,001 \$163,584 \$0 \$0 \$20,354,871 \$12,222,406 \$8,695,335 \$0 \$0 \$699,243 \$6,498 \$0 \$0 \$0 \$0 \$785,390 \$89,563 \$141,125 \$0 \$0 \$0 \$0 \$0 \$0 \$0 \$0 \$0 \$0 \$0 \$0 \$0 \$0 \$ |

## 2nd Quarter Balance Insight:

Operating Fund balances at the end of the 2nd quarter of 2025 totaled \$23,881,942, which is \$4,959,205 more than the balances at the end of the 2nd quarter last year. The total fund balance for all funds increased by \$4,976,940 and the end of quarter total is \$24,615,770.