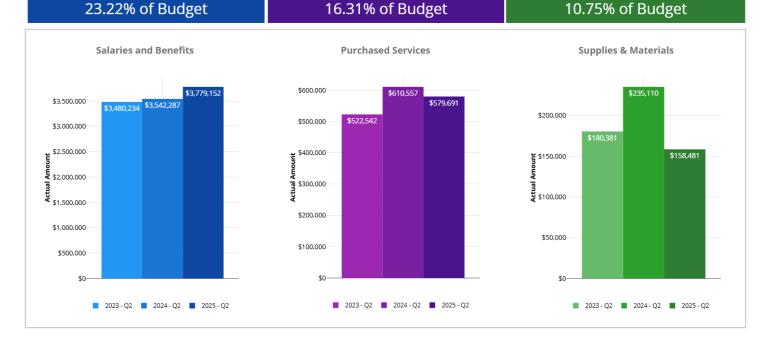

Bloomingdale SD 13 Expense Overview - Operating Funds\* 2nd Quarter 2025

Salaries and Benefits
Purchased Services
Supplies & Materials
\$3,779,152
\$579,691
\$158,481

|                               | FY 2023<br>QTD Amount | FY 2024<br>QTD Amount | FY 2025<br>QTD Amount | FY 2025<br>Annual Budget | FY 2025<br>% QTD Budget |
|-------------------------------|-----------------------|-----------------------|-----------------------|--------------------------|-------------------------|
| SALARIES AND BENEFITS         |                       |                       |                       |                          |                         |
| 100 Salaries                  | \$2,808,431           | \$2,901,896           | \$3,052,336           | \$12,909,780             | 23.64%                  |
| 200 Benefits                  | \$671,804             | \$640,391             | \$726,816             | \$3,362,514              | 21.62%                  |
| TOTAL SALARIES AND BENEFITS   | \$3,480,235           | \$3,542,287           | \$3,779,152           | \$16,272,294             | 23.22%                  |
| 300 Purchased Services        | \$522,542             | \$610,557             | \$579,691             | \$3,553,957              | 16.31%                  |
| 400 Supplies & Materials      | \$180,381             | \$235,110             | \$158,481             | \$1,474,235              | 10.75%                  |
| 500 Capital Outlay            | \$13,025              | \$27,719              | \$51,908              | \$1,342,300              | 3.87%                   |
| 600 Other Objects             | \$375,405             | \$748,937             | \$759,522             | \$1,338,569              | 56.74%                  |
| 700 Non-Capitalized Equipment | \$11,857              | \$16,694              | \$4,458               | \$258,000                | 1.73%                   |
| 800 Termination Benefits      | \$94,500              | \$0                   | \$44,000              | \$50,750                 | 86.70%                  |
| TOTAL ALL OTHER               | \$1,197,710           | \$1,639,017           | \$1,598,060           | \$8,017,811              | 19.93%                  |
| TOTAL EXPENSES                | \$4,677,945           | \$5,181,304           | \$5,377,212           | \$24,290,105             | 22.14%                  |

## 2nd Quarter Expense Insight:

Operating Funds (excluding transfers) expenses for the 2nd quarter of 2025 totaled \$5,377,212, which is \$195,907 or 3.78%, more than the amount spent last year in the 2nd quarter.