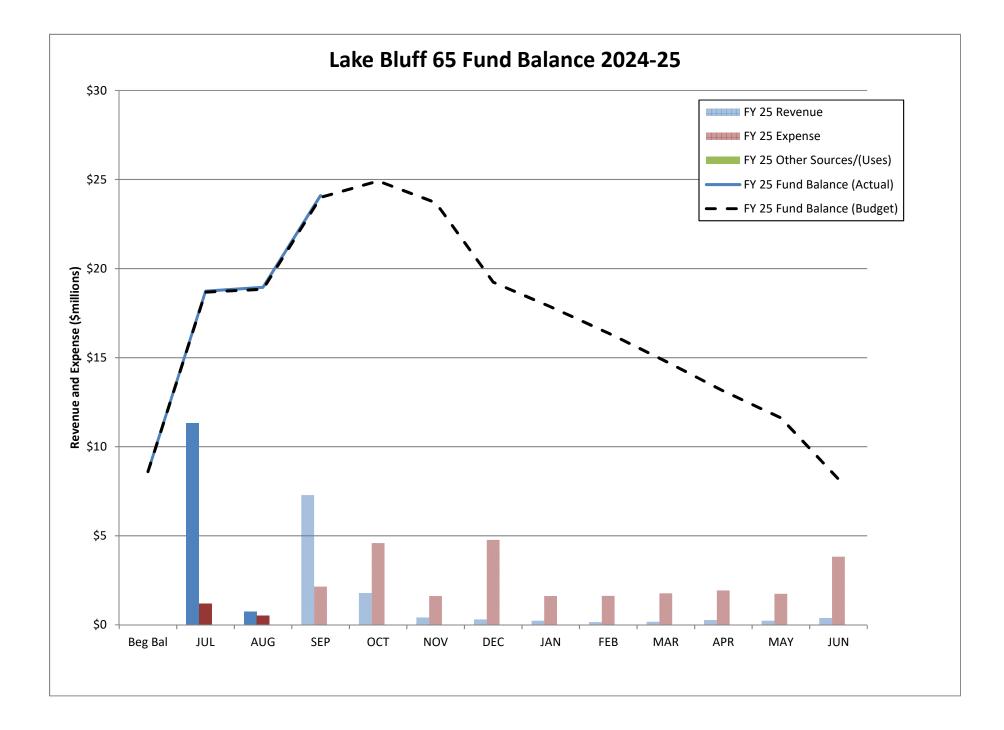

## Executive Summary

Financial results through September are attached. Operating results are on budget.

## Revenue

Revenue for the year to date is \$19.4 million, which is as forecasted. The District has received 89.3% of the tax extension through September.

## Expenditures

Expenditures for the year to date were \$3.9 million. Expenditures are also on budget.

Cash

The September ending cash balance is \$570,198.

The September ending investment balance is \$23,791,585. Investments have an average maturity of 149 days and an average annual return of 4.6%. Interest rates continue to remain high relative to history and we have these higher rates locked in for the next fiscal year and beyond with maturities out to April 2027. The Federal Reserve cut short-term rates by 0.5% at its September meeting and they are expected to cut them by another 0.5% before the end of the calendar year.

### Lake Bluff Elementary School District 65 Total Government Funds Balance Sheet Month Ending September 30, 2024

|                                                                      |                                        |                      | Operating Funds                     |                           |                                                      |                           |                                |                                |
|----------------------------------------------------------------------|----------------------------------------|----------------------|-------------------------------------|---------------------------|------------------------------------------------------|---------------------------|--------------------------------|--------------------------------|
|                                                                      | Gener                                  | ral Fund             |                                     | Special Revenue Fu        | nds                                                  |                           |                                |                                |
| Acceta                                                               | Educational<br>Fund                    | Working Cash<br>Fund | Operations &<br>Maintenance<br>Fund | Transportation<br>Fund    | Municipal<br>Retirement /<br>Social<br>Security Fund | Debt Service<br>Fund      | Capital<br>Projects Fund       | Total<br>Governmental<br>Funds |
| <u>Assets:</u><br>Cash<br>Investments                                | \$    364,527<br>17,144,742            | \$                   | \$ 14,257<br>1,732,352              | \$      21,371<br>812,908 | \$                                                   | \$ 48,318<br>2,541,981    | \$     2,402<br>85,578         | \$     570,198<br>23,791,585   |
| Taxes Receivable<br>Interfund Loan Receivable                        | -                                      | -                    | -                                   | -                         | -                                                    | -                         | -                              | -                              |
| Intergovernmental Receivable<br>Accounts Receivable<br>Prepaid Items | -<br>300                               | -                    | -<br>351                            | -                         | -                                                    | -                         | -                              | -<br>651                       |
| Other Current Assets                                                 | -                                      | -                    | -                                   | -                         | -                                                    | -                         | -                              | -                              |
| Total Current Assets                                                 | \$17,509,569                           | \$ 984,499           | \$ 1,746,960                        | \$ 834,279                | \$ 608,846                                           | \$2,590,299               | \$ 87,980                      | \$ 24,362,434                  |
| Liabilities:                                                         |                                        |                      |                                     |                           |                                                      |                           |                                |                                |
| Accounts Payable<br>Salaries & Benefits Payable                      | \$                                     | \$ -<br>-            | \$    2,003<br>-                    | \$ -<br>-                 | \$     20,379<br>16,588                              | \$    67,900<br>-         | \$ -<br>-                      | \$ 98,820<br>24,029            |
| Payroll Liabilities Payable<br>Interfund Payable                     | 66,963<br>-                            | -                    | 3,537                               | -                         | -                                                    | -                         | -                              | 70,500                         |
| Intergovernmental Payable<br>Deferred Revenue                        | -                                      | -                    | -                                   | -                         | -                                                    | -                         | -                              | -                              |
| Other Current Liabilities                                            | 20,121                                 | -                    | -                                   | -                         | -                                                    | -                         | -                              | 20,121                         |
| Total Current Liabilities                                            | \$ 103,062                             | \$ -                 | \$ 5,540                            | \$ -                      | \$ 36,967                                            | \$ 67,900                 | \$ 51,690                      | \$ 265,160                     |
| <u>Fund Balance:</u><br>Beginning Fund Balance                       | \$ 5,786,213                           | \$ 959,857           | \$ 645,403                          | \$ 319,102                | \$ 180,759                                           | \$ 478,119                | \$ 232,789                     | \$ 8,602,241                   |
| Revenue YTD<br>Expenditures YTD<br>Sources/(Uses) YTD                | 14,565,500<br>(2,720,207)<br>(225,000) | 24,643<br>-<br>-     | 1,598,364<br>(502,347)<br>-         | 629,549<br>(114,372)<br>- | 471,332<br>(80,212)<br>-                             | 2,053,325<br>(9,045)<br>- | 11,813<br>(433,312)<br>225,000 | 19,354,527<br>(3,859,494)<br>- |
| Ending Fund Balance                                                  | \$17,406,507                           | \$ 984,499           | \$ 1,741,420                        | \$ 834,279                | \$ 571,879                                           | \$ 2,522,399              | \$ 36,291                      | \$ 24,097,274                  |
| Liabilities & Fund Balance                                           | \$17,509,569                           | \$ 984,499           | \$ 1,746,960                        | \$ 834,279                | \$ 608,846                                           | \$2,590,299               | \$ 87,980                      | \$ 24,362,434                  |

#### Lake Bluff Elementary School District 65 Statement of Revenue, Expenditures and Change in Fund Balance Total Governmental Funds by **Object** Fiscal Year to Date through September 30, 2024

|                                                                                                                            | Operating Funds                                              |                                  |                                                             |                            |                |                                      |          |                                                      |          |                                        |             |                                |                     |                                                                       |                                         |                                                                            |                                         |
|----------------------------------------------------------------------------------------------------------------------------|--------------------------------------------------------------|----------------------------------|-------------------------------------------------------------|----------------------------|----------------|--------------------------------------|----------|------------------------------------------------------|----------|----------------------------------------|-------------|--------------------------------|---------------------|-----------------------------------------------------------------------|-----------------------------------------|----------------------------------------------------------------------------|-----------------------------------------|
|                                                                                                                            | General Fund                                                 | _                                |                                                             | Spe                        | cial Rev       | enue Fu                              | nds      |                                                      | _        |                                        |             |                                |                     |                                                                       |                                         |                                                                            |                                         |
| Revenue:                                                                                                                   | Education &<br>Working Cash<br>Funds                         | % Bud                            | Operations &<br>Maintenance<br>Fund                         |                            | Transpo<br>Fui |                                      | %<br>Bud | Municipal<br>Retirement /<br>Social<br>Security Fund | %<br>Bud | Debt Service<br>Fund                   | % Bud       | Capital<br>Projects Fund       | % Bud               | Total<br>Governmental<br>Funds                                        | %<br>Bud                                | Prior YTD<br>Actual                                                        | Δ PY                                    |
| Local Sources<br>State Sources<br>Federal Sources<br>Total Revenue                                                         | \$ 14,482,111<br>103,008<br>5,024<br>\$ 14,590,143           | 100%                             | \$ 1,598,364<br>-<br>-<br>\$ 1,598,364                      |                            |                | 362                                  | 100%<br> | -                                                    | _        | \$ 2,053,325<br>-<br>-<br>\$ 2,053,325 | 100%        | -                              | 6990%<br>-<br>6990% | \$ 19,246,133<br>103,008<br>5,386<br>\$ 19,354,527                    | n/a                                     | \$ 16,155,713<br>102,872<br>4,828<br>\$ 16,263,413                         | 19%<br>0%<br>12%<br>19%                 |
| Expenditures:                                                                                                              |                                                              | -                                | , , , , , , , , , , , , , , , , , , , ,                     | _ ```                      |                |                                      |          | 1 7                                                  | _        |                                        |             | 1 7                            | _                   |                                                                       |                                         |                                                                            |                                         |
| Salaries<br>Employee Benefits<br>Purchased Services<br>Supplies<br>Capital Outlay<br>Tuition, Fees & Debt Service<br>Other | \$ 1,402,877<br>305,023<br>758,454<br>56,211<br>-<br>197,642 | 100%<br>96%<br>93%<br>90%<br>80% | \$ 107,781<br>15,411<br>146,907<br>56,606<br>175,441<br>200 | 92%<br>99%<br>109%<br>106% |                | -<br>-<br>14,372<br>-<br>-<br>-<br>- | 101%     | \$ -<br>80,212<br>-<br>-<br>-<br>-                   | 92%      | \$ -<br>450<br>-<br>8,595<br>-         | 43%<br>101% | \$ -<br>-<br>-<br>433,312<br>- | 103%                | \$ 1,510,658<br>400,646<br>1,020,183<br>112,818<br>608,753<br>206,437 | 99%<br>95%<br>95%<br>98%<br>104%<br>80% | \$ 1,426,462<br>\$ 377,411<br>1,156,238<br>133,333<br>1,778,705<br>113,153 | 6%<br>6%<br>-12%<br>-15%<br>-66%<br>82% |
| Total Expenditures                                                                                                         | \$ 2,720,207                                                 | 96%                              | \$ 502,347                                                  | 100%                       | \$ 11          | 14,372                               | 101%     | \$ 80,212                                            | 92%      | \$ 9,045                               | 95%         | \$ 433,312                     | 103%                | \$ 3,859,494                                                          | 97%                                     | \$ 4,985,301                                                               | -23%                                    |
| Excess (Deficiency) of Revenue over (under) Expenditures                                                                   | \$ 11,869,936                                                |                                  | \$ 1,096,018                                                |                            | \$ 5:          | 15,177                               |          | \$ 391,120                                           |          | \$ 2,044,280                           |             | \$ (421,498)                   |                     | \$ 15,495,032                                                         |                                         | \$ 11,278,112                                                              |                                         |
| Other Financing Sources/(Uses):<br>Other Sources of Funds<br>Other Uses of Funds<br>Total Sources/(Uses)                   | (225,000)<br>(225,000)                                       |                                  | -<br>-                                                      |                            |                | -<br>-<br>-                          | -        |                                                      | -        |                                        |             | 225,000<br>_<br>225,000        | -                   | 225,000<br>(225,000)<br>-                                             | · _                                     | 2,300,000<br>(2,300,000)<br>-                                              |                                         |
| Change in Fund Balance                                                                                                     | \$ 11,644,936                                                |                                  | \$ 1,096,018                                                |                            | \$ 5:          | 15,177                               |          | \$ 391,120                                           |          | \$ 2,044,280                           |             | \$ (196,498)                   |                     | \$ 15,495,032                                                         |                                         | \$ 11,278,112                                                              |                                         |
| Beginning Fund Balance                                                                                                     | \$ 6,746,070                                                 |                                  | \$ 645,403                                                  |                            | \$ 33          | 19,102                               |          | \$ 180,759                                           |          | \$ 478,119                             |             | \$ 232,789                     |                     | \$ 8,602,241                                                          |                                         | \$ 9,570,635                                                               |                                         |
| Ending Fund Balance                                                                                                        | \$ 18,391,006                                                | -                                | \$ 1,741,420                                                | _ ·                        | \$ 83          | 34,279                               | -        | \$ 571,879                                           | -        | \$ 2,522,399                           | - ·         | \$ 36,291                      | -                   | \$ 24,097,274                                                         |                                         | \$ 20,848,747                                                              |                                         |