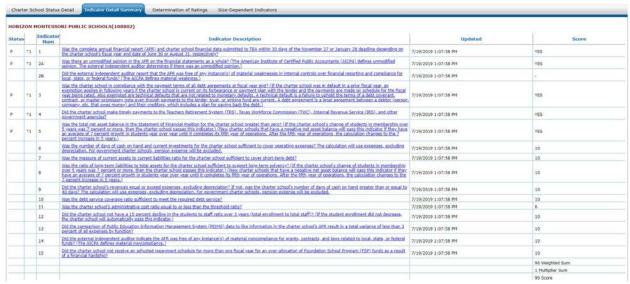

#### Passed

Indicator 8: Was the ratio of long term liabilities to total assets for the charter school sufficient to support long-term solvency? (If the charter school's change of students in membership over 5 years was 7 percent or more, then the charter school passes this indicator.) (New charter schools that have a negative net asset balance will pass this indicator if they have a 7 percent increase in 5 years)

The total long term liabilities of\$ 7,215,801 divided by total assets 15,821,309 equaled .47 and gave Horizon Montessori Public Schools a ten out of ten points available.

#### Passed

Indicator 9: Did the charter school's revenue equal or exceed expenses, excluding depreciation? If not, was the charter school's number of days of cash on hand greater than or equal to 40 days? The calculation will use expenses, excluding depreciation. For government charter schools, pension expense will be excluded.

The total revenue 13,347,158 divided by total expenses of 13,051,714 less depreciation 390,762 equaled 1.1 and is greater than zero resulting in Horizon Montessori Public Schools scoring a ten out of a possible ten points available.

#### Passed

Indicator 10: Was the debt service coverage ratio sufficient to meet the required debt service?

Yes, the debt service coverage ratio was sufficient enough to meet the required debt service. Horizon Montessori Public School scored a ten out of ten points available.

Indicator 11: Was the charter school's administrative cost ratio equal to or below the threshold ratio as specified by TEA?

The total administrative costs of 1,023,430 divided by other costs of 5,622,008 equaled to 0.18 and gave Horizon Montessori Public Schools a total of six out of ten points available due to having an Average Daily Attendance of 1,053.987 for the 2019-2020 school year.

#### Passed

Indicator 12: Did the charter school not have a 15 percent decline in the students to staff ration over 3 years (total enrollment to total staff)? (If the student enrollment did not decrease, the charter school will automatically pass this indicator.)

Horizon Montessori Public Schools did not have a 15 percent decline in the students to staff ratio therefore giving the charter school ten out of ten points avaliable.

#### Passed

Indicator 13: Did the comparison of Public Education Information Management System (PEIMS) data to like information in the charter school's AFR result in an aggregate variance of less than 3 percent of all expenses?

The data variance of 21 divided by the total expenses of 13,051,714 met the threshold of 3 percent and received a total of ten points possible.

#### Passed

Indicator 14: Did the external auditor indicate the AFR was free of any instance(s) of material noncompliance for grants, contracts, and laws related to local, state, or federal funds? (The AICPA defines material noncompliance.)

There were no material noncompliance indicated for the 2019-2020 school year. A total of ten points available were awarded.

#### Passed

Indicator 15: Did the charter school not receive an adjusted repayment schedule for more than one fiscal year for an over-allocation fo Foundation School Program (FSP) funds as a result of a financial hardship?

Horizon Montessori Public Schools did not receive an adjusted repayment schedule for the 2019-2020 school year. A total of ten out of ten available points were awarded.