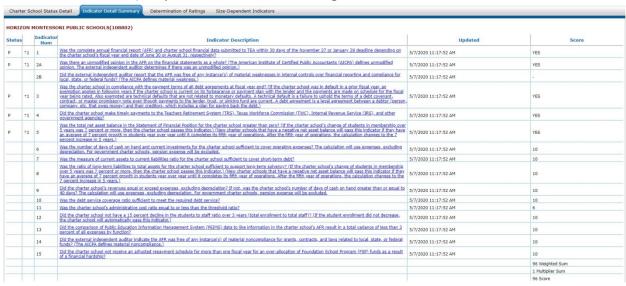

#### RATING WORKSHEET OVERVIEW

Indicator 1: Was the complete annual financial and compliance report (AFR) and charter school financial data submitted to TEA within 30 days of the November 27 or January 28 deadline depending on the charter school's fiscal year end date of June 30 or August 31, respectively?

Yes, the compliance report and financial data were submitted on 01/28/2020 for the year ended 8/31/2019.

#### Passed

Indicator 2: Was there an unmodified opinion in the AFR on the financial statements as a whole? The American Institute of Certified Public Accountants (AICPA) defines unmodified opinion, and the external independent auditor determines if there was an unmodified opinion.

Yes, the audit received an unmodified opinion and had a clean audit for the year ended 8/31/2019.

#### Passed

Indicator 3: Was the charter school in compliance with the payments terms of all debt agreements at fiscal year end? If the charter school was in default in a prior fiscal year, an exemption applies in following years if the charter school is current on its forbearance or payment plan with the lender and the payments are made on schedule for the fiscal year being rated. Also exempted are technical defaults that are not related to monetary defaults. A technical default is a failure to uphold the terms of a debt covenant, contract, or master promissory note even though payments to the lender, trust, or sinking fund are current.

There were no debt defaults for Horizon Montessori Public School.

#### Passed

Indicator 4: Did the charter school make timely payments to the Teachers Retirement System (TRS), Texas Workforce Commission (TWC), Internal Revenue Service (IRS), and other government agencies?

Yes, the charter school made timely payments to all government agencies.

#### Passed

Indicator 5: Was the total net asset balance in the statement of financial position for the charter school greater than zero? (If the charter school's five-year percent change in students was a 7 percent increase or more, then the charter school passes this indicator). (New charter schools that have a negative net asset balance will pass this indicator if they have a 7 percent growth in student's year over year until its fifth year of operations. After the fifth year of operations, the calculation changes to the 7 percent increase in 5 years).

Horizon Montessori Public Schools had a net asset balance of \$7,755,791 in its Statement of Financial Position. The number of students in the base year totaled 1,125 while the numbers of students in year 5 were 1,324 meeting the threshold for the required 7 percent change.

#### Passed

Indicator 6: Was the number of days of cash on hand and current investments for the charter school sufficient to cover operating expenses? The calculation will use expenses, excluding depreciation. For government charter schools, pension expense will be excluded.

Yes, the charter schools number of days of cash on hand and current investments were sufficient to cover operating expenses.

#### Passed

Indicator 7: Was the measure of current assets to current liabilities ratio for the charter school sufficient to cover short-term debt?

Yes, the charter schools measure of current assets to current liabilities ratio for the charter school were sufficient.