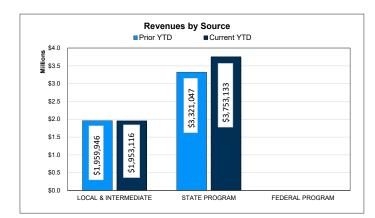

## For the Period Ending June 30, 2020

**FUND 199** 

| 199                                    | Prior YTD   | Prior Year Actual | YTD % of PY<br>Actual |
|----------------------------------------|-------------|-------------------|-----------------------|
| REVENUES                               |             |                   |                       |
| Local & Intermediate                   | \$1,959,946 | \$1,959,946       | 100.00%               |
| State Program                          | 3,321,047   | 3,321,047         | 100.00%               |
| Federal Program                        | 0           | 0                 |                       |
| TOTAL REVENUE                          | \$5,280,993 | \$5,280,993       | 100.00%               |
| EXPENDITURES                           |             |                   |                       |
| Instruction                            | \$2,401,953 | \$2,401,953       | 100.00%               |
| Instructional Media                    | 58,636      | 58,636            | 100.00%               |
| Curriculum & Personnel Development     | 8.916       | 8.916             | 100.00%               |
| Instructional Leadership               | 0           | 0                 |                       |
| School Leadership                      | 258,875     | 258.875           | 100.00%               |
| Guidance & Counseling                  | 61,563      | 61,563            | 100.00%               |
| Social Work Services                   | 0           | 0                 |                       |
| Health Services                        | 43,507      | 43.507            | 100.00%               |
| Pupil Transportation                   | 281,328     | 281,328           | 100.00%               |
| Food Services                          | 9,418       | 9,418             | 100.00%               |
| Extracurricular Activities             | 345,337     | 345,337           | 100.00%               |
| General Administration                 | 444.522     | 444,522           | 100.00%               |
| Plant Maintenance & Operations         | 831,205     | 831,205           | 100.00%               |
| Security & Monitoring Services         | 9,615       | 9,615             | 100.00%               |
| Data Processing Services               | 113.879     | 113.879           | 100.00%               |
| Community Service                      | 0           | 0                 |                       |
| Debt Service                           | 0           | 0                 |                       |
| Facilities Acg. & Construction         | 32.150      | 32.150            | 100.00%               |
| Contracted Institutional Services      | 0           | 0                 | 100.0070              |
| Payments to Fiscal Agent               | 150,709     | 150,709           | 100.00%               |
| Payments to JJAEP Programs             | 0           | 0                 | 100.0070              |
| Payments to Charter Schools            | 0           | 0                 |                       |
| Payments to Tax Increment Fund         | 0           | 0                 |                       |
| Other Intergovernmental Charges        | 0           | 0                 |                       |
| TOTAL EXPENDITURES                     | \$5.051.613 | \$5.051.613       | 100.00%               |
|                                        | 40,000,000  | 7-,,              |                       |
| SURPLUS / (DEFICIT)                    | \$229,380   | \$229,380         |                       |
| OTHER FINANCING SOURCES / (USES)       |             |                   |                       |
| Other Financing Sources                | \$0         | \$0               |                       |
| Other Financing Uses                   | (108,067)   | (108,067)         |                       |
| TOTAL OTHER FINANCING SOURCES / (USES) | (\$108,067) | (\$108,067)       |                       |
| NET CHANGE IN FUND BALANCE             | \$121,313   | \$121,313         |                       |
| ENDING FUND BALANCE                    | \$1,517,567 | \$1,517,567       |                       |

|                       |                       | YTD % of         |  |
|-----------------------|-----------------------|------------------|--|
| Current YTD           | Annual Budget         | Budget           |  |
|                       |                       |                  |  |
| \$1,953,116           | \$1,871,136           | 104.38%          |  |
| 3,753,133             | 3,782,184             | 99.23%           |  |
| 0                     | 0                     |                  |  |
| \$5,706,249           | \$5,653,320           | 100.94%          |  |
|                       |                       |                  |  |
| \$2.504.004           | <b>#2 604 262</b>     | 96.30%           |  |
| \$2,591,801<br>58,174 | \$2,691,363<br>64,647 | 96.30%<br>89.99% |  |
| 9.023                 | 13,250                | 68.10%           |  |
| 9,023                 | 13,230                | 06.1076          |  |
| 276,323               | 280,750               | 98.42%           |  |
| 66.564                | 68.808                | 96.74%           |  |
| 00,504                | 08,808                | 90.7470          |  |
| -                     | -                     | 04.400/          |  |
| 52,531                | 57,649                | 91.12%           |  |
| 278,700               | 312,553               | 89.17%           |  |
| 9,306                 | 12,490                | 74.51%           |  |
| 368,771               | 380,349               | 96.96%           |  |
| 490,538               | 501,368               | 97.84%           |  |
| 620,417               | 775,598               | 79.99%           |  |
| 12,191                | 15,821                | 77.06%           |  |
| 120,421               | 126,280               | 95.36%           |  |
| 0                     | 0                     |                  |  |
| 0                     | 0                     |                  |  |
| 287,662               | 304,700               | 94.41%           |  |
| 0                     | 0                     |                  |  |
| 198,159               | 203,948               | 97.16%           |  |
| 0                     | 0                     |                  |  |
| 0                     | 0                     |                  |  |
| 0                     | 0                     |                  |  |
| 0                     | 0                     |                  |  |
| \$5,440,581           | \$5,809,574           | 93.65%           |  |
| \$265,668             | (\$156,254)           |                  |  |
| Ψ200,000              | (\$100,204)           |                  |  |
|                       |                       |                  |  |
| \$83,085              | \$0                   |                  |  |
| (23,288)              | (25,318)              |                  |  |
| \$59,797              | (\$25,318)            |                  |  |
| \$325,465             | (\$181,572)           |                  |  |
|                       |                       |                  |  |
| \$1,843,034           | \$1,335,995           |                  |  |
| . ,,.                 | . ,,                  |                  |  |