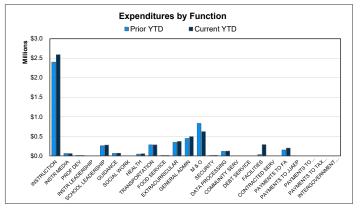

## For the Period Ending June 30, 2020

**FUND 199** 

| 199                                    | Prior YTD   | Prior Year Actual | YTD % of PY<br>Actual |
|----------------------------------------|-------------|-------------------|-----------------------|
| REVENUES                               |             |                   |                       |
| Local & Intermediate                   | \$1,959,946 | \$1,959,946       | 100.00%               |
| State Program                          | 3,321,047   | 3,321,047         | 100.00%               |
| Federal Program                        | 0           | 0                 |                       |
| TOTAL REVENUE                          | \$5,280,993 | \$5,280,993       | 100.00%               |
| EXPENDITURES                           |             |                   |                       |
| Instruction                            | \$2,401,953 | \$2,401,953       | 100.00%               |
| Instructional Media                    | 58,636      | 58,636            | 100.00%               |
| Curriculum & Personnel Development     | 8.916       | 8.916             | 100.00%               |
| Instructional Leadership               | 0           | 0                 |                       |
| School Leadership                      | 258,875     | 258.875           | 100.00%               |
| Guidance & Counseling                  | 61,563      | 61,563            | 100.00%               |
| Social Work Services                   | 0           | 0                 |                       |
| Health Services                        | 43,507      | 43.507            | 100.00%               |
| Pupil Transportation                   | 281,328     | 281,328           | 100.00%               |
| Food Services                          | 9,418       | 9,418             | 100.00%               |
| Extracurricular Activities             | 345,337     | 345,337           | 100.00%               |
| General Administration                 | 444.522     | 444,522           | 100.00%               |
| Plant Maintenance & Operations         | 831,205     | 831,205           | 100.00%               |
| Security & Monitoring Services         | 9,615       | 9,615             | 100.00%               |
| Data Processing Services               | 113.879     | 113.879           | 100.00%               |
| Community Service                      | 0           | 0                 |                       |
| Debt Service                           | 0           | 0                 |                       |
| Facilities Acg. & Construction         | 32.150      | 32.150            | 100.00%               |
| Contracted Institutional Services      | 0           | 0                 | 100.0070              |
| Payments to Fiscal Agent               | 150,709     | 150,709           | 100.00%               |
| Payments to JJAEP Programs             | 0           | 0                 | 100.0070              |
| Payments to Charter Schools            | 0           | 0                 |                       |
| Payments to Tax Increment Fund         | 0           | 0                 |                       |
| Other Intergovernmental Charges        | 0           | 0                 |                       |
| TOTAL EXPENDITURES                     | \$5.051.613 | \$5.051.613       | 100.00%               |
|                                        | 40,000,000  | 7-,,              |                       |
| SURPLUS / (DEFICIT)                    | \$229,380   | \$229,380         |                       |
| OTHER FINANCING SOURCES / (USES)       |             |                   |                       |
| Other Financing Sources                | \$0         | \$0               |                       |
| Other Financing Uses                   | (108,067)   | (108,067)         |                       |
| TOTAL OTHER FINANCING SOURCES / (USES) | (\$108,067) | (\$108,067)       |                       |
| NET CHANGE IN FUND BALANCE             | \$121,313   | \$121,313         |                       |
| ENDING FUND BALANCE                    | \$1,517,567 | \$1,517,567       |                       |

|                       |                       | YTD % of         |  |
|-----------------------|-----------------------|------------------|--|
| Current YTD           | Annual Budget         | Budget           |  |
|                       |                       |                  |  |
| \$1,953,116           | \$1,871,136           | 104.38%          |  |
| 3,753,133             | 3,782,184             | 99.23%           |  |
| 0                     | 0                     |                  |  |
| \$5,706,249           | \$5,653,320           | 100.94%          |  |
|                       |                       |                  |  |
| \$2.504.004           | <b>#2 604 262</b>     | 96.30%           |  |
| \$2,591,801<br>58,174 | \$2,691,363<br>64,647 | 96.30%<br>89.99% |  |
| 9.023                 | 13,250                | 68.10%           |  |
| 9,023                 | 13,230                | 06.1076          |  |
| 276,323               | 280,750               | 98.42%           |  |
| 66.564                | 68.808                | 96.74%           |  |
| 00,504                | 08,808                | 90.7470          |  |
| -                     | -                     | 04.400/          |  |
| 52,531                | 57,649                | 91.12%           |  |
| 278,700               | 312,553               | 89.17%           |  |
| 9,306                 | 12,490                | 74.51%           |  |
| 368,771               | 380,349               | 96.96%           |  |
| 490,538               | 501,368               | 97.84%           |  |
| 620,417               | 775,598               | 79.99%           |  |
| 12,191                | 15,821                | 77.06%           |  |
| 120,421               | 126,280               | 95.36%           |  |
| 0                     | 0                     |                  |  |
| 0                     | 0                     |                  |  |
| 287,662               | 304,700               | 94.41%           |  |
| 0                     | 0                     |                  |  |
| 198,159               | 203,948               | 97.16%           |  |
| 0                     | 0                     |                  |  |
| 0                     | 0                     |                  |  |
| 0                     | 0                     |                  |  |
| 0                     | 0                     |                  |  |
| \$5,440,581           | \$5,809,574           | 93.65%           |  |
| \$265,668             | (\$156,254)           |                  |  |
| Ψ200,000              | (\$100,204)           |                  |  |
|                       |                       |                  |  |
| \$83,085              | \$0                   |                  |  |
| (23,288)              | (25,318)              |                  |  |
| \$59,797              | (\$25,318)            |                  |  |
| \$325,465             | (\$181,572)           |                  |  |
|                       |                       |                  |  |
| \$1,843,034           | \$1,335,995           |                  |  |
| . ,,.                 | . ,,                  |                  |  |