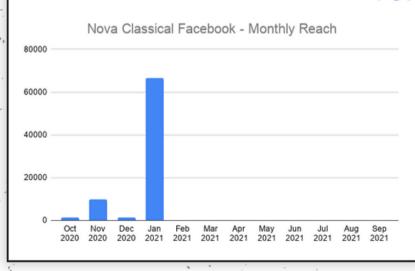

## **NOVA CLASSICAL**

SOCIAL MEDIA REPORT CARD

» NOV '20 – JAN '21

**Total Fans:** 

1,310

Growth: +72

Average monthly

reach: 25,984

**44,916**REACHED