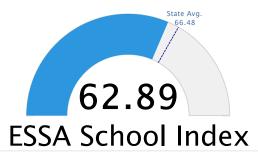

### School Performance on the ESSA School Index Score (Federal Accountability)

# All Students

Graph represents where scores fall in comparison to state averages. For more information about the Every Student Succeeds Act and the ESSA School Index, visit arkansased.gov.

Note: Full color represents score