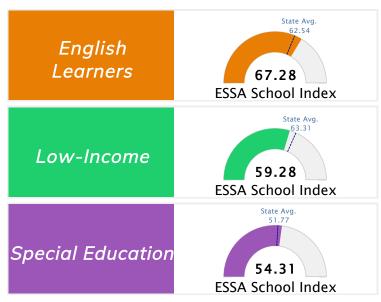

### School Performance on the ESSA School Index Score (Federal Accountability)

# All Students

Graph represents where scores fall in comparison to state averages. For more information about the Every Student Succeeds Act and the ESSA School Index, visit arkansased.gov.

Note: Full color represents score