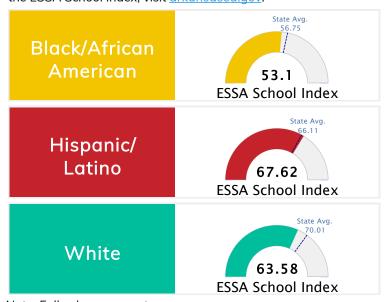

### School Performance on the ESSA School Index Score (Federal Accountability)

# All Students

Graph represents where scores fall in comparison to state averages. For more information about the Every Student Succeeds Act and the ESSA School Index, visit arkansased.gov.

Note: Full color represents score