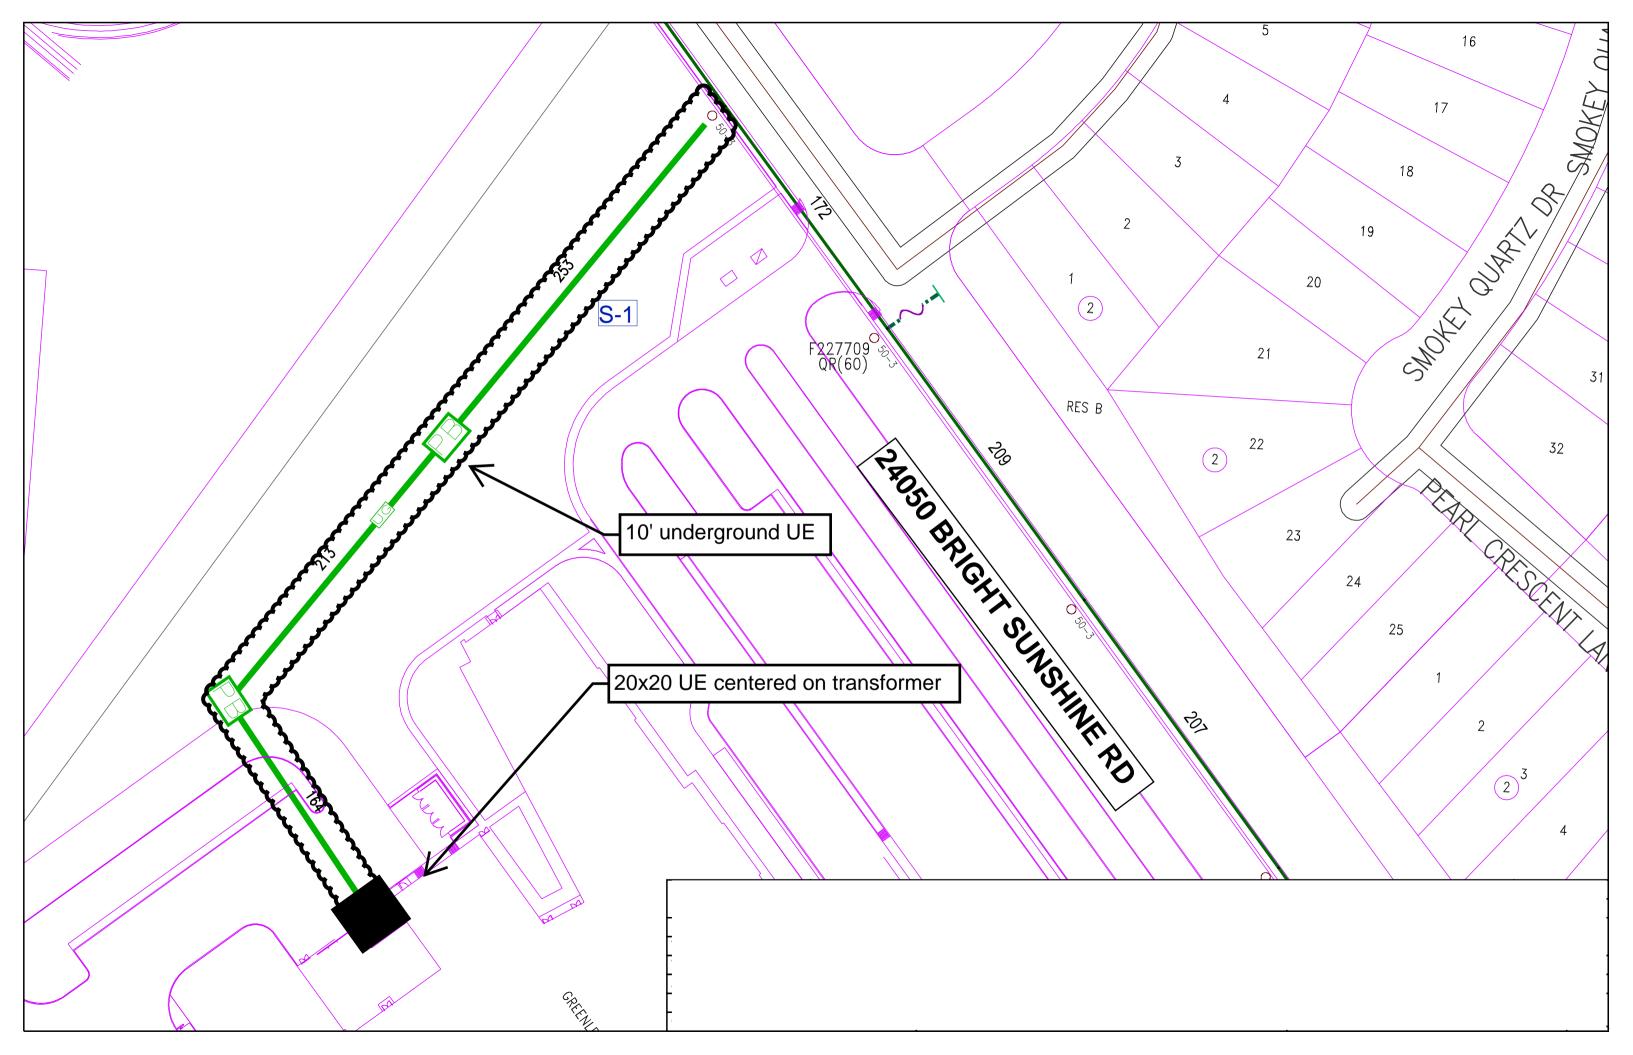

## RIGHT-OF-WAY INSTRUMENT-ENTERGY TEXAS, INC.

KNOW ALL MEN BY THESE PRESENTS THAT: **SPLENDORA INDEPENDENT SCHOOL DISTRICT,** a Texas school district, by and through its authorized representative, acting for and on behalf of its successors, assigns and any other person claiming the ownership to the property hereinafter described, collectively "Grantor", for and in consideration of One Dollar, in hand paid, and other good and valuable consideration, the receipt and sufficiency of which is hereby acknowledged, does hereby grant, assign, convey unto and warrant and defend **Entergy Texas, Inc.**, whose address is 9425 Pinecroft Dr., The Woodlands, Texas, 77380, and its successors and assigns, collectively "Grantee", a right-of-way, servitude and easement ten (10) feet in width, and a 20'x20' area for Pad Mount Transformer ("Right-of-Way") for the location, construction, reconstruction, improvements, repairs, operation, inspection, patrol, replacement and maintenance of electric power and communication facilities ("Grantee Facilities"), or the removal thereof, now or in the future, including, but not necessarily limited to poles, cross arms, insulators, wires, cables, conduits, hardware, transformers, switches, guy wires, anchors and other equipment, structures, material and appurtenances, now or hereafter used, useful or desired in connection therewith by Grantee over, across, under, along or on that land of Grantor in the County of (**County Name**), State of Texas described as follows, to-wit:

The Right-of-Way granted is in the area as shown by the attached Exhibit A hereto attached and made a part hereof.

Unless otherwise herein specifically provided, the center line of the Grantee Facilities initially constructed on this Right-of-Way shall be the center line of the Right-of-Way, together with the right of ingress and egress to and from the Right-of-Way across the adjoining land of the Grantor. Grantee shall have the right to install and maintain gates in all existing and future fences crossing the Property where same intersects the Right-of-Way to provide access to and from the Grantee Facilities, provided such gates will be installed in a manner that will not unreasonably weaken such fences.