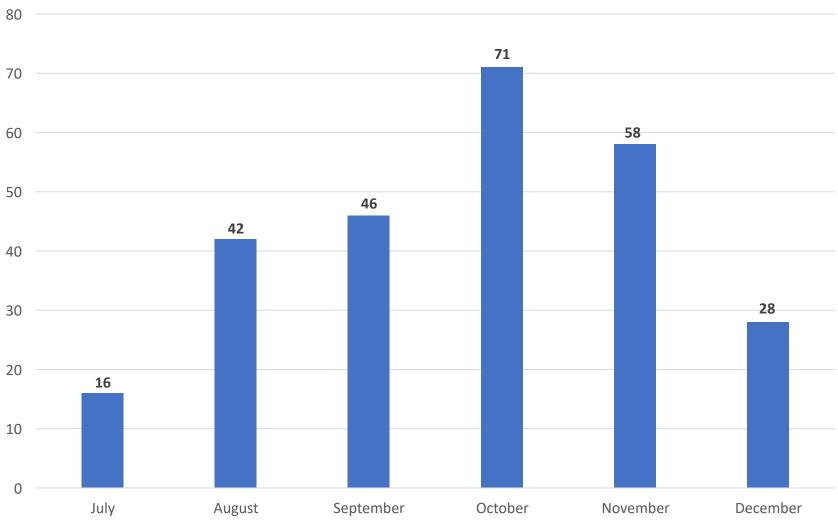

test
- Fit-for-duty physical exam
- Post-incident testing



#### Medical Community Partnering

- Direct Referral to Texas Health Resources and Medical City Denton
- Admitting rights to both hospitals
- Conducted meetings with hospital CEO, Chief Medical Officers and CFO
- Availity portal for referrals
- BlueCross BlueShield Primary Care Physician credentialled

#### **District Process Development**

- Information outflow to TASB on workers' compensation
- Information outflow to BCBS for process documentation for referrals and medical assessments

#### Exam Visits By Month



# 1,698 Total Exam Visits

#### Exam Visits By Day



**Daily Trends** 

#### **Exam Visit Times By Hour**



# **Daily Trends**

#### Workers' Compensation



# Occupational Health

#### **Transportation Activity**



Occupational Health



| Revenue          | July  | August | September | October | November | December | Total   |
|------------------|-------|--------|-----------|---------|----------|----------|---------|
| Transportation   | 2,080 | 6,163  | 3,422     | 5,840   | 4,973    | 2,204    | 24,682  |
| Head Start       | 1,092 | 364    | 182       | 0       | 0        | 0        | 1,638   |
| CN WC Expense    | 1,964 | 17,667 | 33,205    | 33,349  | 35,357   | 41,677   | 163,218 |
| CoPay            | 1,890 | 7,035  | 5,595     | 6,001   | 8,800    | 7,950    | 37,271  |
| Workplace Injury | 584   | 14,279 | 9,038     | 17,611  | 9,759    | 16,288   | 67,558  |
| Total            | 7,610 | 45,507 | 51,441    | 62,801  | 58,889   | 68,119   | 294,368 |
|                  |       |        |