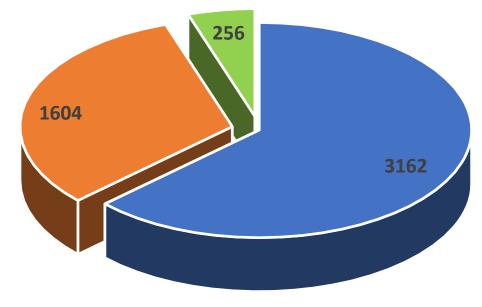

# 2023 Enrollment Login Statistics

7,770 Total Logins – Reminder employees may have logged in to hub more than 1 time.

**■**Complete**■**Incompleted **■**Incomplete - enrollment started