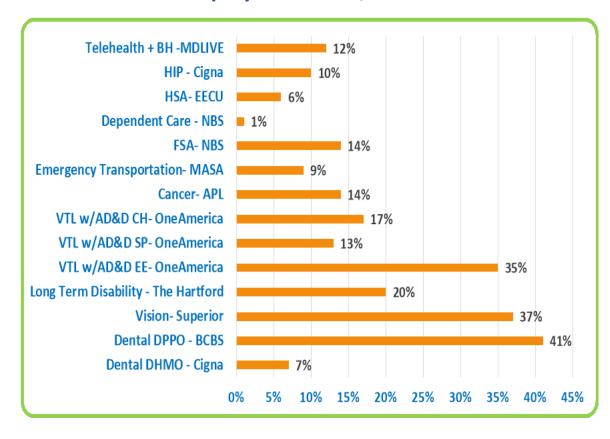

#### Vision-Superior

- Under rate guarantee until 8/31/2025
- Vision breakdown by Plan: Low 1031 High 891
- · 99% providers are in-network

#### Cancer - APL

- · Received 1-year rate pass from carrier
- · APL Cancer does not offer any claims data due to HIPPA
- · Enrollee Breakdown: High Plan 302 & Low Plan- 414

### Disability - The Hartford

- Received a 2-year rate guarantee until 8/31/2026
- Enrollee Breakdown by Plan: Premium Gold Plan 486 & Select Silver Plan - 557

#### Hospital Indemnity -Cigna

- Under rate guarantee until 8/31/2025
- 42% Loss Ratio since inception
- Incurred Claims \$37,165
- Enrollee Breakdown: \$1,000 Plan 381 & \$2,500 Plan 135

#### Emergency Transportation - MASA

- · Received 1-year rate pass from carrier
- Carrier does not offer claims data due to HIPPA
- Enroll Breakdown Total 471: Platinum Plan 59 & Plus Plan
   412

#### Health Savings Account -EECU

- Renews Annually
- Enrollee Breakdown Total 288: Individual Accounts & 213
   Family Accounts 75

#### FSA & Day Care Accounts -Higginbotham

- New carrier as of 09/01/2023 Renews Annually
   Out of 740 enrolled: in FSA: 77 Enrollees are contrib
- Out of 740 enrolled: in FSA: 77 Enrollees are contributing the 2023 IRS Max of \$3,050 annually
- Out of 53 enrolled 47 Enrollees in Dependent Care are contributing the 2023 IRS Family Max of \$5,000 annually

#### Telehealth + Behavioral Health -MDLIVE

- Pending Renewal for 09/01/2024
- FBS meets with MDLIVE in November to discuss FBS renewals.