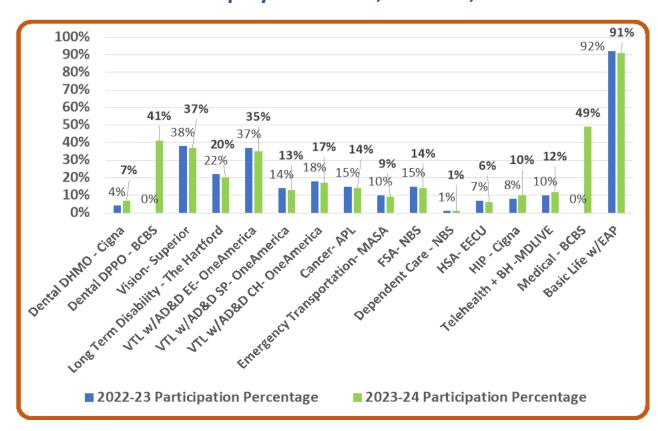

# **Medical Product Participation**

#### Vision-Superior

- Under rate guarantee until 8/31/2025
- Vision breakdown by Plan: Low 1031 High 891
- · 99% providers are in-network

#### Cancer - APL

- · Received 1-year rate pass from carrier
- · APL Cancer does not offer any claims data due to HIPPA
- · Enrollee Breakdown: High Plan 302 & Low Plan- 414

### Disability - The Hartford

- Received a 2-year rate guarantee until 8/31/2026
- Enrollee Breakdown by Plan: Premium Gold Plan 486 & Select Silver Plan - 557

#### Emergency Transportation - MASA

- · Received 1-year rate pass from carrier
- Carrier does not offer claims data due to HIPPA
- Enroll Breakdown Total 471: Platinum Plan 59 & Plus Plan
   412

# Basic Life & AD&D - One America

- Rate Pass for 2- years until 08/31/2026
- · Includes EAP Plan with ComPsych
- Go Mobile with your EAP Plan install "GuidanceNow APP give employees fast and easy access anytime, anywhere!

#### Medical -BCBS

- Under 2-year rate guarantee with 10% rate cap on year
   2.
- New Carrier as of 09/01/2023