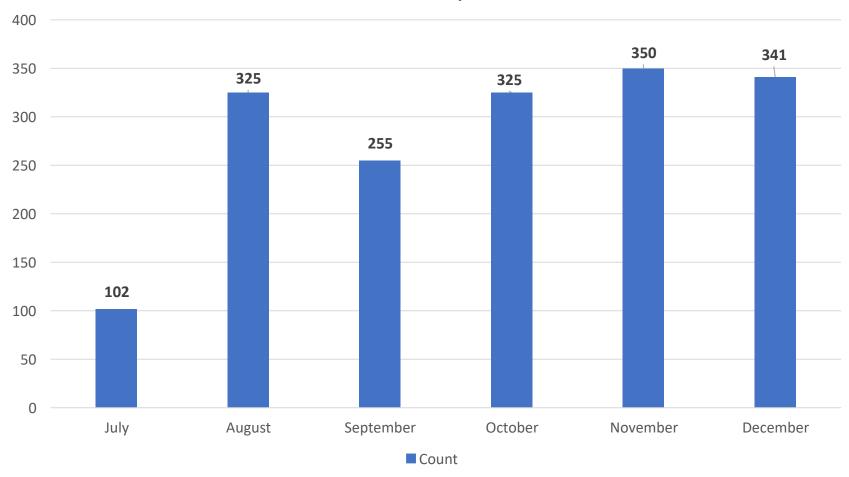

employee's child needs additional assistance

#### Transportation -

- Department of Transportation (DOT) physical and drug screen
- Random drug testing
- Post-accident drug testing

#### Security -

- Pre-screen drug test
- Fit-for-duty physical exam
- Post-incident testing



#### Medical Community Partnering

- Direct Referral to Texas Health Resources and Medical City Denton
- Admitting rights to both hospitals
- Conducted meetings with hospital CEO, Chief Medical Officers and CFO
- Availity portal for referrals
- BlueCross BlueShield Primary Care Physician credentialled

#### **District Process Development**

- Information outflow to TASB on workers' compensation
- Information outflow to BCBS for process documentation for referrals and medical assessments

#### Exam Visits By Month



# 1,698 Total Exam Visits

#### Exam Visits By Day



**Daily Trends** 

#### **Exam Visit Times By Hour**



# **Daily Trends**

#### Workers' Compensation



# Occupational Health

#### **Transportation Activity**



Occupational Health



| Revenue          | July  | August | September | October | November | December | Total   |
|------------------|-------|--------|-----------|---------|----------|----------|---------|
| Transportation   | 2,080 | 6,163  | 3,422     | 5,840   | 4,973    | 2,204    | 24,682  |
| Head Start       | 1,092 | 364    | 182       | 0       | 0        | 0        | 1,638   |
| CN WC Expense    | 1,964 | 17,667 | 33,205    | 33,349  | 35,357   | 41,677   | 163,218 |
| CoPay            | 1,890 | 7,035  | 5,595     | 6,001   | 8,800    | 7,950    | 37,271  |
| Wo