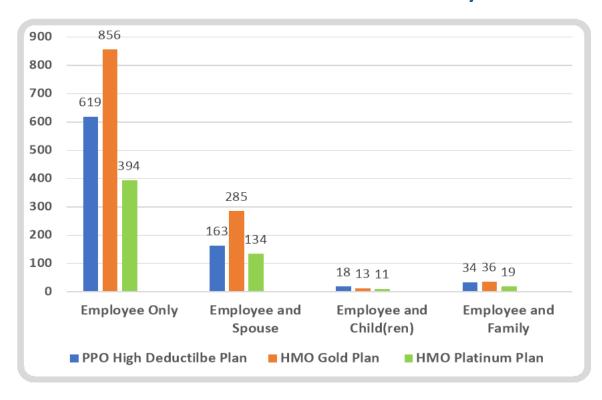

# 2023 Enrollment Login Statistics

7,770 Total Logins – Reminder employees may have logged in to hub more than 1 time.



**■**Complete**■**Incompleted **■**Incomplete - enrollment started

# **Medical Product Participation**

#### 2023-2024 BCBS Medical Enrolled By Plan



| 2022-23 BCBS Medical Plans | Total Enrolled 2023-24 |
|----------------------------|------------------------|
| PPO High Deductilbe Plan   | 834 = 16%              |
| HMO Gold Plan              | 1190 = 23%             |
| HMO Platinum Plan          | 558 = 11%              |
| Declinations               | 2561 = 50%             |

#### 2023-2024 BCBS Medical Enrolled By Tier



## **Supplemental Product Participation**

2023-24 Supplemental Benefits Participation
Total Employee Count 5,143



2022-23 vs. 2023 -24 Supplemental Benefits Comparison Total Employee Count 4,903 vs. 5,143





# Product Renewal Overview

DHMO Dental - Cigna

PPO Dental -BCBS

- 3.5% Rate Increase with 36-month rate guarantee until 8/31/2027.
- 363 total enrolled in DHMO plan as of 09/01/2023
- New 09/01/2024 rates will be:

|     | Current Rates | New Rates |  |  |
|-----|---------------|-----------|--|--|
| EO  | \$14.54       | \$15.05   |  |  |
| ES  | \$28.95       | \$29.96   |  |  |
| EC  | \$31.26       | \$32.35   |  |  |
| Fam | \$45.66       | \$47.26   |  |  |

- New PPO Dental carrier as of 09/01/2023 with 2-year rate guarantee.
- 2126 Total Enrolled in PPO Dental
- Dental