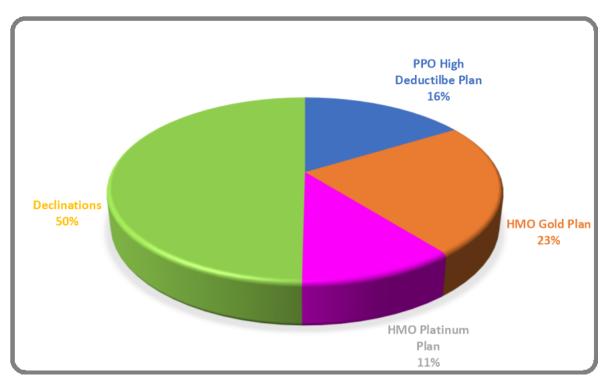

#### 2023-2024 BCBS Medical Enrolled By Plan

| 2022-23 BCBS Medical Plans | Total Enrolled 2023-24 |
|----------------------------|------------------------|
| PPO High Deductilbe Plan   | 834 = 16%              |
| HMO Gold Plan              | 1190 = 23%             |
| HMO Platinum Plan          | 558 = 11%              |
| Declinations               | 2561 = 50%             |