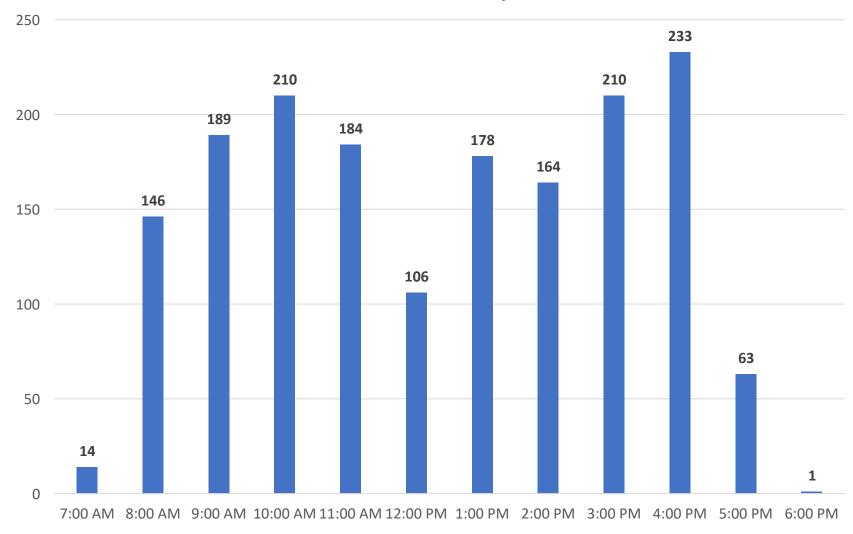

sical and drug screen
- Random drug testing
- Post-accident drug testing

#### Security -

- Pre-screen drug test
- Fit-for-duty physical exam
- Post-incident testing



#### Medical Community Partnering

- Direct Referral to Texas Health Resources and Medical City Denton
- Admitting rights to both hospitals
- Conducted meetings with hospital CEO, Chief Medical Officers and CFO
- Availity portal for referrals
- BlueCross BlueShield Primary Care Physician credentialled

#### **District Process Development**

- Information outflow to TASB on workers' compensation
- Information outflow to BCBS for process documentation for referrals and medical assessments

#### Exam Visits By Month



# 1,698 Total Exam Visits

#### Exam Visits By Day



**Daily Trends** 

#### **Exam Visit Times By Hour**



# **Daily Trends**

#### Workers' Compensation



# Occupational Health

#### **Transportation Activity**



Occupational Health



| Revenue          | July  | August | September | October | November | December | Total   |
|------------------|-------|--------|-----------|---------|----------|----------|---------|
| Transportation   | 2,080 | 6,163  | 3,422     | 5,840   | 4,973    | 2,204    | 24,682  |
| Head Start       | 1,092 | 364    | 182       | 0       | 0        | 0        | 1,638   |
| CN WC Expense    | 1,964 | 17,667 | 33,205    | 33,349  | 35,357   | 41,677   | 163,218 |
| CoPay            | 1,890 | 7,035  | 5,595     | 6,001   | 8,800    | 7,950    | 37,271  |
| Workplace Injury | 584   | 14,279 | 9,038     | 17,611  | 9,759    | 16,288   | 67,558  |
| Total            | 7