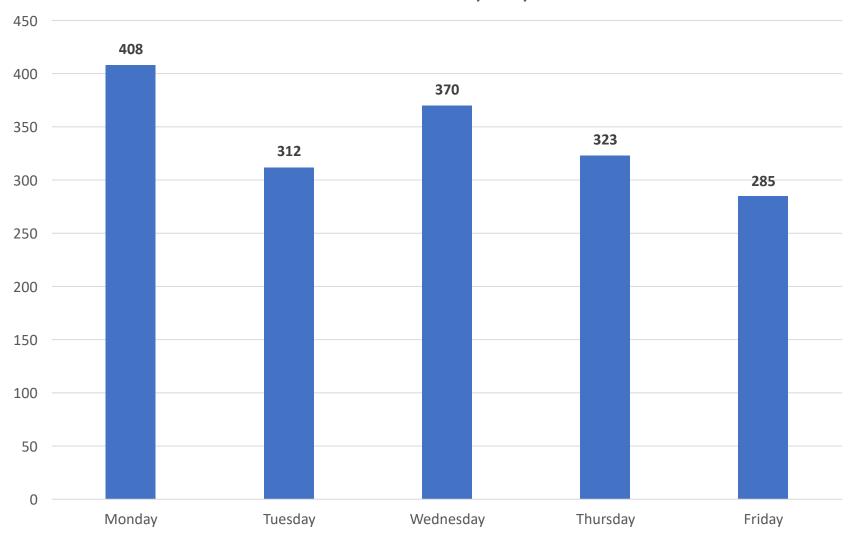

ansportation -

- Department of Transportation (DOT) physical and drug screen
- Random drug testing
- Post-accident drug testing

#### Security -

- Pre-screen drug test
- Fit-for-duty physical exam
- Post-incident testing



#### Medical Community Partnering

- Direct Referral to Texas Health Resources and Medical City Denton
- Admitting rights to both hospitals
- Conducted meetings with hospital CEO, Chief Medical Officers and CFO
- Availity portal for referrals
- BlueCross BlueShield Primary Care Physician credentialled

#### **District Process Development**

- Information outflow to TASB on workers' compensation
- Information outflow to BCBS for process documentation for referrals and medical assessments

#### Exam Visits By Month



# 1,698 Total Exam Visits

#### Exam Visits By Day



**Daily Trends** 

#### **Exam Visit Times By Hour**



# **Daily Trends**

#### Workers' Compensation



# Occupational Health

#### **Transportation Activity**



Occupational Health



| Revenue          | July  | August | September | October | November | December | Total   |
|------------------|-------|--------|-----------|---------|----------|----------|---------|
| Transportation   | 2,080 | 6,163  | 3,422     | 5,840   | 4,973    | 2,204    | 24,682  |
| Head Start       | 1,092 | 364    | 182       | 0       | 0        | 0        | 1,638   |
| CN WC Expense    | 1,964 | 17,667 | 33,205    | 33,349  | 35,357   | 41,677   | 163,218 |
| CoPay            | 1,890 | 7,035  | 5,595     | 6,001   | 8,800    | 7,950    | 37,271  |
| Workplace Injury | 584   | 14,279 | 9,038     | 17,611