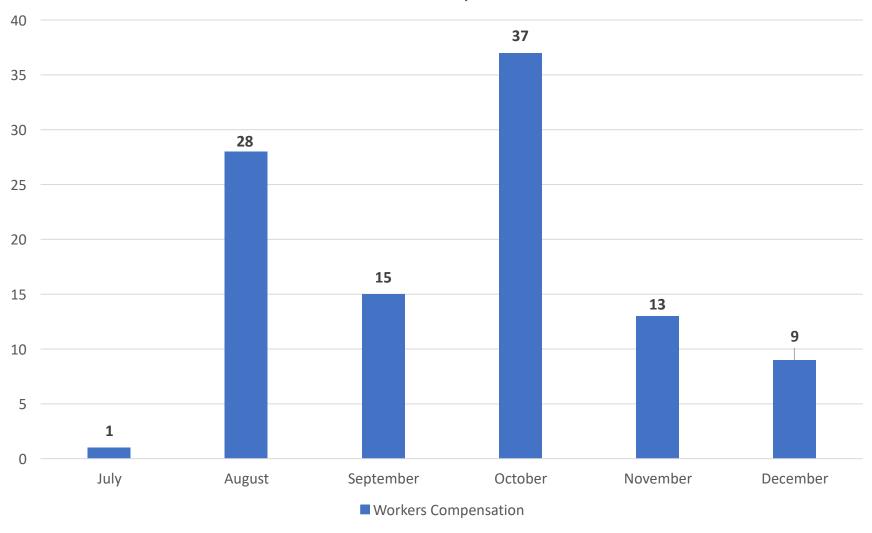

-accident drug testing

#### Security -

- Pre-screen drug test
- Fit-for-duty physical exam
- Post-incident testing



#### Medical Community Partnering

- Direct Referral to Texas Health Resources and Medical City Denton
- Admitting rights to both hospitals
- Conducted meetings with hospital CEO, Chief Medical Officers and CFO
- Availity portal for referrals
- BlueCross BlueShield Primary Care Physician credentialled

#### **District Process Development**

- Information outflow to TASB on workers' compensation
- Information outflow to BCBS for process documentation for referrals and medical assessments

#### Exam Visits By Month



# 1,698 Total Exam Visits

#### Exam Visits By Day



**Daily Trends** 

#### **Exam Visit Times By Hour**



# **Daily Trends**

#### Workers' Compensation



# Occupational Health

#### **Transportation Activity**



Occupational Health



| Revenue          | July  | August | September | October | November | December | Total   |
|------------------|-------|--------|-----------|---------|----------|----------|---------|
| Transportation   | 2,080 | 6,163  | 3,422     | 5,840   | 4,973    | 2,204    | 24,682  |
| Head Start       | 1,092 | 364    | 182       | 0       | 0        | 0        | 1,638   |
| CN WC Expense    | 1,964 | 17,667 | 33,205    | 33,349  | 35,357   | 41,677   | 163,218 |
| CoPay            | 1,890 | 7,035  | 5,595     | 6,001   | 8,800    | 7,950    | 37,271  |
| Workplace Injury | 584   | 14,279 | 9,038     | 17,611  | 9,759    | 16,288   | 67,558  |
| Total            | 7,610 | 45,507 | 51,441    | 62,801  | 58,889   | 6