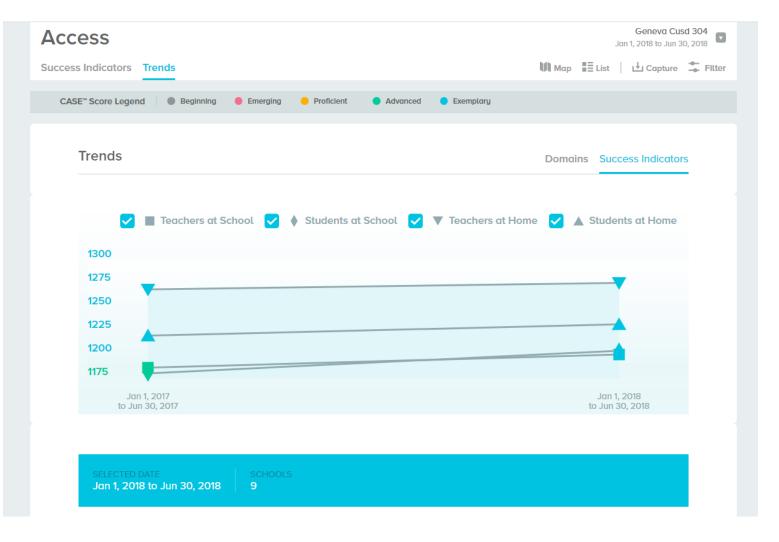

304        | Feb 26, 2018 - Mar 22, 2018 | •         | •      | •      | •           |
| Harrison Street Elementary School 🖊<br>Geneva Cusd 304 | Feb 26, 2018 - Mar 19, 2018 | •         | •      | •      | •           |
| Heartland Elementary School 🖊<br>Geneva Cusd 304       | Feb 26, 2018 - Mar 19, 2018 | •         | •      | •      | •           |
| Mill Creek School 뇌<br>Geneva Cusd 304                 | Feb 26, 2018 - Mar 22, 2018 | •         | •      | •      | •           |
| Western Avenue Elementary School 뇌<br>Geneva Cusd 304  | Feb 26, 2018 - Mar 19, 2018 | •         | •      | •      | •           |
| Williamsburg Elementary School 🖊<br>Geneva Cusd 304    | Feb 26, 2018 - Mar 22, 2018 | •         | •      | •      | •           |

Overall Trends by School Classroom



Access



<u>S</u>kills



#### <u>Environment</u>

| Environment                                               | Geneva Cusd 304<br>Jan 1, 2018 to Jun 30, 2018 |
|-----------------------------------------------------------|------------------------------------------------|
| Success Indicators Trends                                 | Map 🗮 List   💾 Capture 🚔 Filter                |
|                                                           |                                                |
| CASE" Score Legend Beginning Emerging Proficient Advance  | ed 🔵 Exemplary                                 |
|                                                           |                                                |
| Trends                                                    | Domains Success Indicators