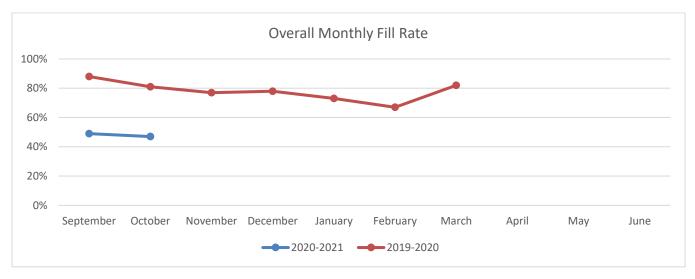

|                                  |  |  |
|-------------------------------|------------------------------|------------------------------|-------------------|----------------------------------|--|--|
| District Wide Year to<br>Date | Overall District<br>Requests | Prior Year Comparison<br>+/- | Substitutes Added | Substitute Participation<br>Rate |  |  |
| October - 2020                | 1,179                        | +324 Requests                | +10 Substitutes   | 38%                              |  |  |

## **Client Manager Observations**

- 270 of the 700 requests were absence requests- 430 vacancy requests
- 226 Teacher vacancies: 204 Para vacancies
- 174 Teacher absences: 96 Para absences
- Increased substitute pool by 10 new subs (YTD)

## **Fill Rate Trends**