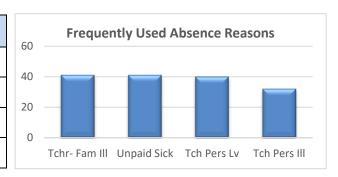

## **Client Manager Observations**

- 270 of the 700 requests were absence requests- 430 vacancy requests
- 226 Teacher vacancies: 204 Para vacancies
- 174 Teacher absences: 96 Para absences
- Increased substitute pool by 10 new subs (YTD)