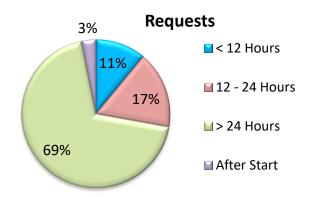

## Fill Rate Based on Lead Time

| Lead Time   | Fill Rate |
|-------------|-----------|
| Leda Tillie | Till Rate |
| >24 Hours   | 59%       |
| 12-24 Hours | 18%       |
| < 12 Hours  | 12%       |
| After Start | 45%       |