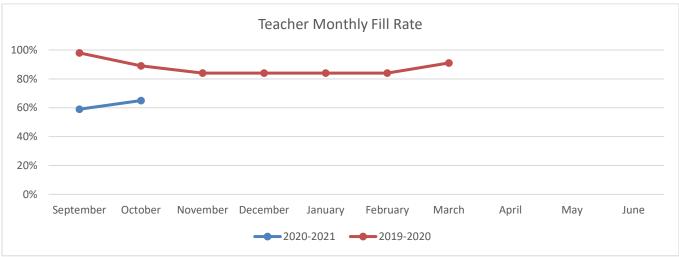

|                                  |  |  |
|-------------------------------|------------------------------|------------------------------|-------------------|----------------------------------|--|--|
| District Wide Year to<br>Date | Overall District<br>Requests | Prior Year Comparison<br>+/- | Substitutes Added | Substitute Participation<br>Rate |  |  |
| October - 2020                | 1,179                        | +324 Requests                | +10 Substitutes   | 38%                              |  |  |

## **Client Manager Observations**

- 270 of the 700 requests were absence requests- 430 vacancy requests
- 226 Teacher vacancies: 204 Para vacancies
- 174 Teacher absences: 96 Para absences
- Increased substitute pool by 10 new subs (YTD)

## **Fill Rate Trends**