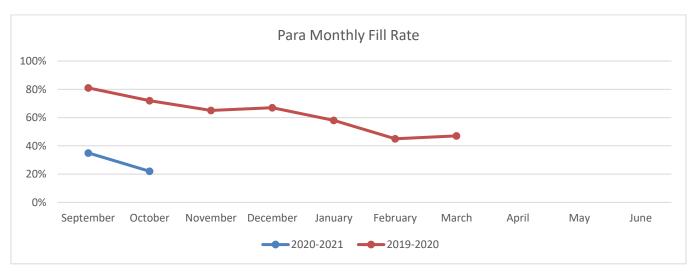

|                                  |  |  |
|-------------------------------|------------------------------|------------------------------|-------------------|----------------------------------|--|--|
| District Wide Year to<br>Date | Overall District<br>Requests | Prior Year Comparison<br>+/- | Substitutes Added | Substitute Participation<br>Rate |  |  |
| October - 2020                | 1,179                        | +324 Requests                | +10 Substitutes   | 38%                              |  |  |

## **Client Manager Observations**

- 270 of the 700 requests were absence requests- 430 vacancy requests
- 226 Teacher vacancies: 204 Para vacancies
- 174 Teacher absences: 96 Para absences
- Increased substitute pool by 10 new subs (YTD)

## **Fill Rate Trends**