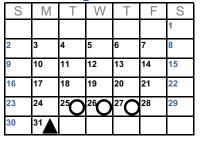

All Teacher Workday
All Teacher PD Day
Holiday/No School

Conference Day K-6

New Teacher Professional Development (PD) Day

Designated Teacher Conference Option/No School

Conference Day K-6, Teacher PD Day 7-12 and STEP

Teacher Work Day 7-12 & STEP; Teacher ½ Workday & ½ PD Day K-6