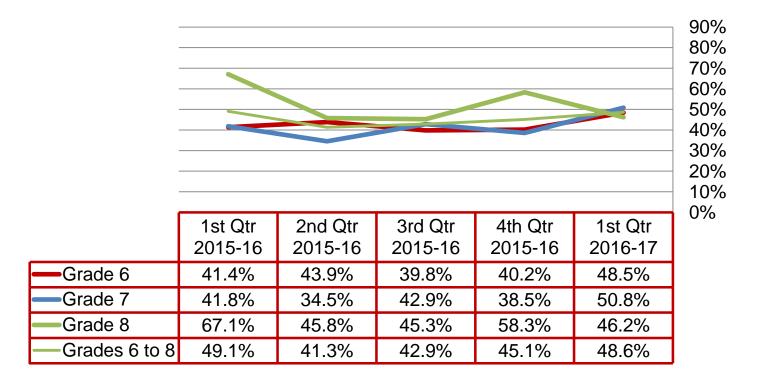

### **High Grades**

Percent of students earning 80 or above in all courses and no unsatisfactory mark in citizenship: