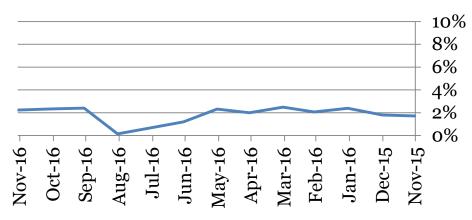

#### **Total Student Attendance**

<u>Tardies</u> Average daily percent tardy:

|         | 6 | 7  | 8 | Total |
|---------|---|----|---|-------|
| Nov-16  | 3 | 2  | 2 | 2     |
| Oct-16  | 2 | 2  | 3 | 2     |
| Sept-16 | 2 | 2  | 3 | 2     |
| June-16 | 1 | 1  | 1 | 1     |
| May-16  | 2 | 2  | 3 | 2     |
| Apr-16  | 2 | 2  | 2 | 2     |
| Mar-16  | 3 | 2  | 3 | 2     |
| Feb-16  | 2 | 2  | 3 | 2     |
| Jan-16  | 2 | 2  | 3 | 2     |
| Dec-15  | 2 | 11 | 3 | 2     |
| Nov-15  | 1 | 2  | 2 | 2     |

Number of students tardy 5 or more days:

|         | 6  | 7 | 8  | Total |
|---------|----|---|----|-------|
| Nov-16  | 7  | 4 | 0  | 11    |
| Oct-16  | 4  | 0 | 9  | 13    |
| Sept-16 | 6  | 3 | 9  | 18    |
| June-16 | 0  | 0 | 1  | 1     |
| May-16  | 12 | 1 | 10 | 23    |
| Apr-16  | 6  | 1 | 1  | 8     |
| Mar-16  | 7  | 3 | 5  | 15    |
| Feb-16  | 2  | 2 | 5  | 9     |
| Jan-16  | 8  | 1 | 9  | 18    |
| Dec-15  | 0  | 4 | 4  | 8     |
| Nov-15  | 0  | 2 | 8  | 10    |