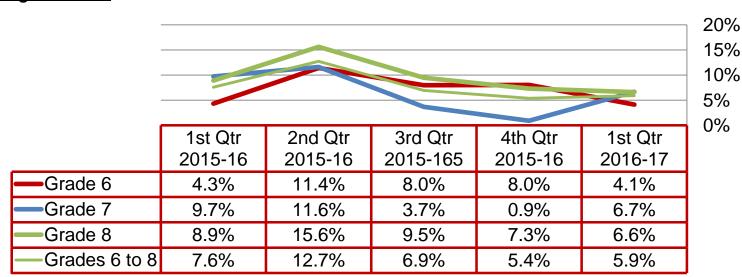

#### <u>Failing Grades</u> Percent of students with at least one course below 60%:

Failing Grades Percent of students with at least two courses below 60%:

Derby Middle School 40% 30% 20% 10% 0%