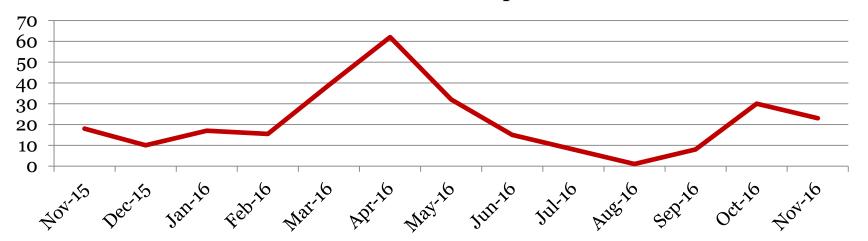

## Suspensions – Out of School

**Derby Middle School** 

Number of student suspensions (total days of suspension):

|         | 6 |        | 7 |      | 8 |      | Total |        |
|---------|---|--------|---|------|---|------|-------|--------|
| Nov-16  | 4 | (18)   | 0 | (0)  | 1 | (5)  | 5     | (23)   |
| Oct-16  | 5 | (19)   | 3 | (8)  | 2 | (3)  | 10    | (30)   |
| Sept-16 | 1 | (1)    | 2 | (3)  | 2 | (4)  | 5     | (8)    |
| Jun-16  | 1 | (5)    | 2 | (4)  | 1 | (6)  | 4     | (15)   |
| May-16  | 2 | (3)    | 3 | (9)  | 3 | (20) | 8     | (32)   |
| Apr-16  | 0 | (0)    | 7 | (43) | 3 | (19) | 10    | (62)   |
| Mar-16  | 5 | (20)   | 3 | (14) | 1 | (5)  | 9     | (39)   |
| Feb-16  | 4 | (11.5) | 0 | (0)  | 2 | (4)  | 6     | (15.5) |
| Jan-16  | 3 | (9)    | 1 | (3)  | 2 | (5)  | 6     | (17)   |
| Dec-15  | 1 | 5)     | 0 | (0)  | 1 | (5)  | 2     | (10)   |
| Nov-15  | 2 | (6)    | 0 | (0)  | 3 | (12) | 5     | (18)   |

#### **Total Out of School Suspensions**