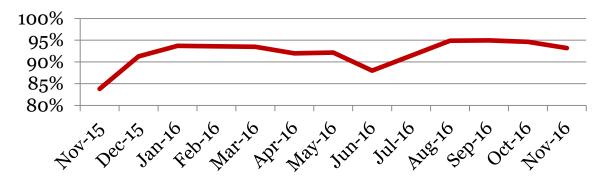

## <u>Attendance – Students</u>

Average daily percent present:

|         | 6  | 7  | 8  | Total |
|---------|----|----|----|-------|
| Nov-16  | 93 | 94 | 93 | 93    |
| Oct-16  | 96 | 94 | 94 | 95    |
| Sept-16 | 96 | 96 | 93 | 95    |
| Jun-16  | 92 | 90 | 81 | 88    |
| May-16  | 95 | 91 | 89 | 92    |
| Apr-16  | 94 | 92 | 89 | 92    |
| Mar-16  | 93 | 94 | 94 | 93    |
| Feb-16  | 93 | 95 | 92 | 94    |
| Jan-16  | 94 | 93 | 94 | 94    |
| Dec-15  | 90 | 91 | 93 | 91    |
| Nov-15  | 95 | 95 | 59 | 84    |

#### **Total Student Attendance**

<u>Tardies</u> Average daily percent tardy:

|         | 6 | 7  | 8 | Total |
|---------|---|----|---|-------|
| Nov-16  | 3 | 2  | 2 | 2     |
| Oct-16  | 2 | 2  | 3 | 2     |
| Sept-16 | 2 | 2  | 3 | 2     |
| June-16 | 1 | 1  | 1 | 1     |
| May-16  | 2 | 2  | 3 | 2     |
| Apr-16  | 2 | 2  | 2 | 2     |
| Mar-16  | 3 | 2  | 3 | 2     |
| Feb-16  | 2 | 2  | 3 | 2     |
| Jan-16  | 2 | 2  | 3 | 2     |
| Dec-15  | 2 | 11 | 3 | 2     |
| Nov-15  | 1 | 2  | 2 | 2     |