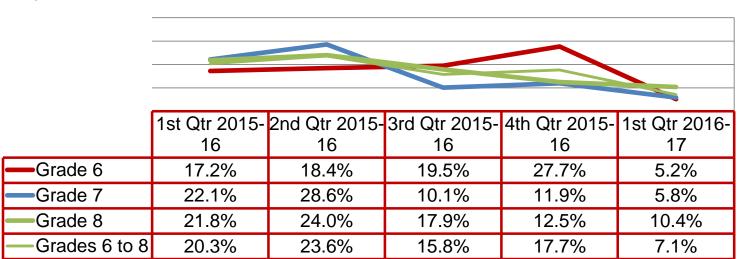

#### <u>Failing Grades</u> Percent of students with at least one course below 60%:

Failing Grades Percent of students with at least two courses below 60%:

Derby Middle School 40% 30% 20% 10% 0%