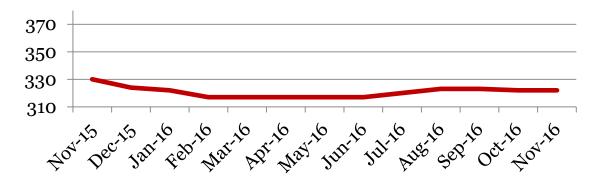

## Enrollment – 1st of the month

|         | 6   | 7   | 8   | Total |
|---------|-----|-----|-----|-------|
| Nov-16  | 96  | 120 | 106 | 322   |
| Oct-16  | 97  | 119 | 106 | 322   |
| Sept-16 | 97  | 120 | 106 | 323   |
| June-16 | 113 | 109 | 95  | 317   |
| May-16  | 113 | 109 | 95  | 317   |
| Apr-16  | 113 | 109 | 95  | 317   |
| Mar-16  | 113 | 109 | 95  | 317   |
| Feb-16  | 113 | 109 | 95  | 317   |
| Jan-16  | 114 | 112 | 96  | 322   |
| Dec-15  | 114 | 113 | 97  | 324   |
| Nov-15  | 116 | 113 | 101 | 330   |

#### **Total School Enrollment**