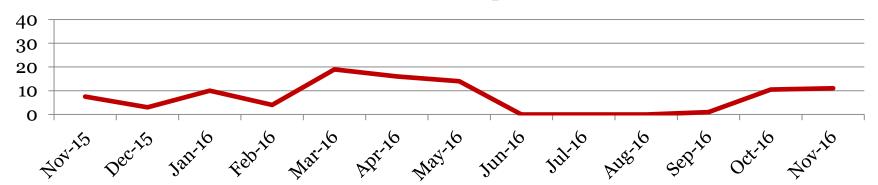

### <u>Suspensions – In School</u>

Derby Middle School

Number of student suspensions (total days of suspension):

|         | 6 |       | 7 |     | 8 |       | Total |        |
|---------|---|-------|---|-----|---|-------|-------|--------|
| Nov-16  | 2 | (2)   | 3 | (3) | 4 | (6)   | 9     | (11)   |
| Oct-16  | 1 | (1)   | 1 | (1) | 7 | (8.5) | 9     | (10.5) |
| Sept-16 | 0 | (0)   | 0 | (0) | 1 | (1)   | 1     | (1)    |
| June-15 | 2 | (1.5) | 1 | (1) | 0 | (0)   | 3     | (1.5)  |
| May-16  | 2 | (3)   | 3 | (6) | 5 | (8)   | 8     | (14)   |
| Apr-16  | 8 | (11)  | 0 | (0) | 4 | (5)   | 12    | (16)   |
| Mar-16  | 5 | (8)   | 2 | (3) | 7 | (8)   | 14    | (19)   |
| Feb-16  | 0 | (0)   | 2 | (3) | 1 | (1)   | 3     | (4)    |
| Jan-16  | 2 | (2)   | 4 | (4) | 4 | (4)   | 10    | (10)   |
| Dec-15  | 0 | (0)   | 1 | (1) | 2 | (2)   | 3     | (3)    |
| Nov-15  | 3 | (3)   | 1 | (1) | 3 | (3.5) | 7     | (7.5)  |

#### **Total In School Suspensions**