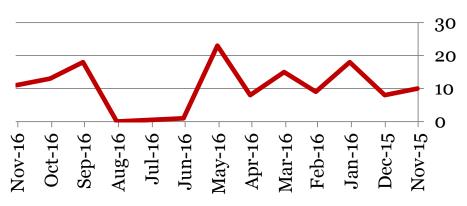

Number of students tardy 5 or more days:

|         | 6  | 7 | 8  | Total |
|---------|----|---|----|-------|
| Nov-16  | 7  | 4 | 0  | 11    |
| Oct-16  | 4  | 0 | 9  | 13    |
| Sept-16 | 6  | 3 | 9  | 18    |
| June-16 | 0  | 0 | 1  | 1     |
| May-16  | 12 | 1 | 10 | 23    |
| Apr-16  | 6  | 1 | 1  | 8     |
| Mar-16  | 7  | 3 | 5  | 15    |
| Feb-16  | 2  | 2 | 5  | 9     |
| Jan-16  | 8  | 1 | 9  | 18    |
| Dec-15  | 0  | 4 | 4  | 8     |
| Nov-15  | 0  | 2 | 8  | 10    |