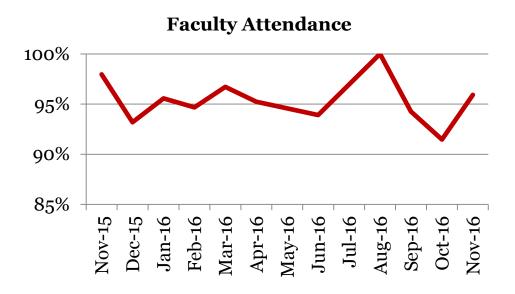

### <u>Attendance – Faculty</u> Average daily percent present:

|         | Total |
|---------|-------|
| Nov-16  | 96    |
| Oct-16  | 91    |
| Sept-16 | 94    |
| June-16 | 94    |
| May-16  | 93    |
| Apr-16  | 95    |
| Mar-16  | 97    |
| Feb-16  | 95    |
| Jan-16  | 96    |
| Dec-15  | 93    |
| Nov-15  | 98    |

<sup>\*</sup>This indicator reflects certified staff and does not include absences created by class trips, professional development, workman's comp and FMLA. However % may be reduced due to long term illness beyond FMLA.