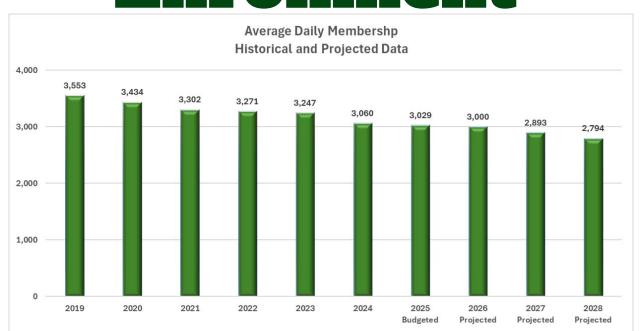

## **Enrollment**

#### **Budget Cuts Based on Enrollment History & Projections 2018-2029**