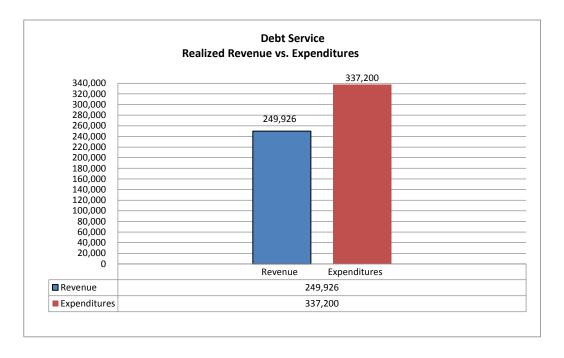

## Era Independent School District Summary of Debt Service Revenue & Expenditures as of 1/31/2019

| FUND 599 |                            | Budget    | Percent<br>of Budget | Revenue<br>for Period | YTD<br>Revenue | Percent<br>Of Budget<br>Received | Balance  | Percent<br>Left To<br>Be Received |
|----------|----------------------------|-----------|----------------------|-----------------------|----------------|----------------------------------|----------|-----------------------------------|
|          | Revenue Sources            | <u></u>   | <u></u>              |                       |                |                                  |          |                                   |
| 5700     | Taxes-Current & Prior Year | \$286,171 | 83.35%               | \$93,038              | \$203,882      | 71.24%                           | \$82,289 | 28.76%                            |
| 5700     | P & I and Interest         | 2,000     | 0.58%                | 130                   | 1,324          | 66.18%                           | 676      | 33.82%                            |
| 5800     | State Prog Rev-TEA         | 55,180    | 16.07%               | 0                     | 44,721         | 81.05%                           | 10,459   | 18.95%                            |
|          | Total Debt Service Revenue | \$343,351 | 100.00%              | \$93,167              | \$249,926      | 72.79%                           | \$93,425 | 27.21%                            |

|         |                                 | Budget    | Percent<br>of Budget | Expenditures for Period | YTD<br>Expenditures | Percent<br>Of Budget<br>Expensed | Encumbrance | Balance | Percent<br>Left To<br>Be Expended |
|---------|---------------------------------|-----------|----------------------|-------------------------|---------------------|----------------------------------|-------------|---------|-----------------------------------|
| 71-6500 | Expenditures Debt Service       | \$338,400 | 100.00%              | \$75,700                | \$337,200           | 99.65%                           | \$0         | \$1,200 | 0.35%                             |
|         | Total Debt Service Expenditures | \$338,400 | 100.00%              | \$75,700                | \$337,200           | 99.65%                           | \$0         | \$1,200 | 0.35%                             |

| Audited Fund Balance 6-30-18                   | \$486,963    |  |  |
|------------------------------------------------|--------------|--|--|
| + Revenue                                      | 249,926      |  |  |
| - Expenditures                                 | 337,200      |  |  |
| Estimated-Fund Balance @ 1/31/19               | \$399,689    |  |  |
|                                                |              |  |  |
| Beginning budget surplusadopted budget 2018-19 | \$ 4,951     |  |  |
|                                                |              |  |  |
| EstimatedChange in Fund Balance                | \$ (332,249) |  |  |