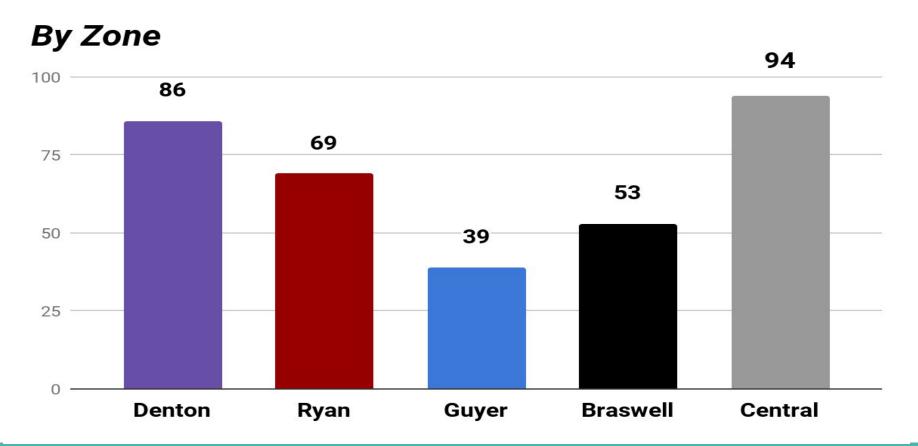

and lunch (both free)!

Learners in all groups are eligible for free breakfast and lunch. (Face to Face, Hybrid and Connected Learning)

#### **Child Nutrition**



Weekly bundles will still be available for all ConnectedLearning students each Wednesday from 4:30 p.m. – 6 p.m. at four locations:

Alexander, Bell, Borman, and Nelson
Must bring Denton ISD student I.D.



## **Human Resources Update**

- ADA Employee Requests: 22
  - Administrative: 1
  - Support Staff: 2
  - Teachers: 17
  - Classified: 2
- Ed Covid Leave Requests: 10
- Resignations Due to Covid: 65
  - Professionals: 19
  - Classified: 14
  - Operations: 26
  - Part-time: 6

### **Human Resources Update**

## COVID-19 Self-Report

#### By Employee Group: 341



## Human Resources Update <u>COVID-19</u> <u>Self-Report</u>



#### Human Resources Update <u>COVID-19</u> <u>Self-Report</u>

#### By Test Results



## **Human Resources Update**

• 2020-2021 New Hires

| AS OF | 9/17/2020                 |     |       |     |      |    |         |
|-------|---------------------------|-----|-------|-----|------|----|---------|
| 575   | Total New Hires for 20-21 |     |       |     |      |    |         |
| 386   | Professional New Hires    | 178 | Elem. | 179 | Sec. | 29 | Support |
| 121   | Classified                |     |       |     |      |    |         |
| 55    | Operations                |     |       |     |      |    |         |
| 5     | Part-Time                 |     |       |     |      |    |         |
| 8     | ESD                       |     |       |     |      |    |         |