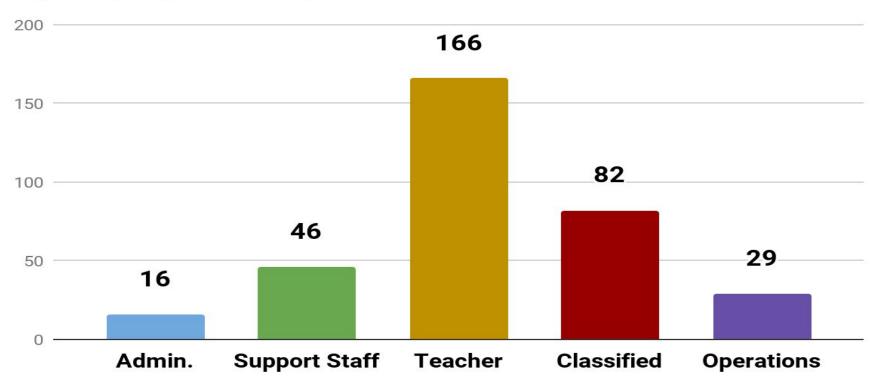

September 28, 2020 - December 18, 2020



Includes breakfast and lunch (both free)!

Learners in all groups are eligible for free breakfast and lunch. (Face to Face, Hybrid and Connected Learning)

#### **Child Nutrition**



Weekly bundles will still be available for all ConnectedLearning students each Wednesday from 4:30 p.m. – 6 p.m. at four locations:

Alexander, Bell, Borman, and Nelson
Must bring Denton ISD student I.D.



## **Human Resources Update**

- ADA Employee Requests: 22
  - Administrative: 1
  - Support Staff: 2
  - Teachers: 17
  - Classified: 2
- Ed Covid Leave Requests: 10
- Resignations Due to Covid: 65
  - Professionals: 19
  - Classified: 14
  - Operations: 26
  - Part-time: 6

### **Human Resources Update**

## COVID-19 Self-Report

#### By Employee Group: 341



## Human Resources Update <u>COVID-19</u> <u>Self-Report</u>



#### Human Resources Update <u>COVID-19</u> <u>Self-Report</u>

#### By Test Results



## **Human Resources Update**

• 2020-2021 New Hires

| AS OF | 9/17/2020                 |     |       |     |      |    |         |
|-------|---------------------------|-----|-------|-----|------|----|---------|
| 575   | Total New Hires for 20-21 |     |       |     |      |    |         |
| 386   | Professional New Hires    | 178 | Elem. | 179 | Sec. | 29 | Support |
| 121   | Classified                |     |       |     |      |    |         |
| 55    | Operations                |     |       |     |      |    |         |
| 5     | Part-Time                 |     |       |     |      |    |         |
| 8     | ESD