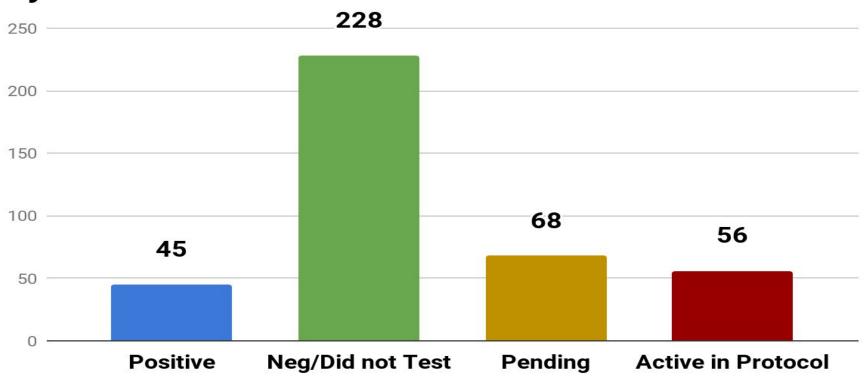

#### Human Resources Update <u>COVID-19</u> <u>Self-Report</u>

#### By Test Results