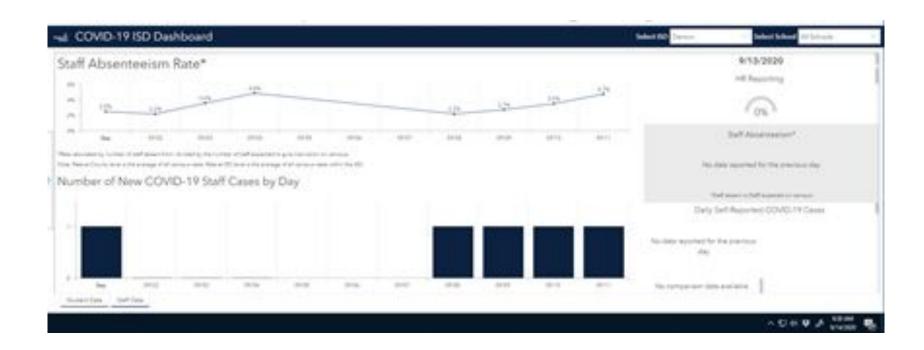

# **COVID Update**

Denton ISD Board of Trustees Meeting \_\_\_\_\_
September 22, 2020

## **Denton County Public Health Dashboard**



## **Update: Middle School Students Return Face-to-Face**

#### Grades 6 - 8 returned to daily face-to-face instruction

| Campus     | F2F |  |  |
|------------|-----|--|--|
| Calhoun    | 335 |  |  |
| McMath     | 451 |  |  |
| Myers      | 458 |  |  |
| Strickland | 447 |  |  |
| Crownover  | 600 |  |  |
| Harpool    | 668 |  |  |
| Navo       | 513 |  |  |
| Rodriguez  | 553 |  |  |

#### **Child Nutrition**



September 28, 2020 - December 18, 2020



Includes breakfast and lunch (both free)!

Learners in all groups are eligible for free breakfast and lunch. (Face to Face, Hybrid and Connected Learning)

#### **Child Nutrition**



Weekly bundles will still be available for all ConnectedLearning students each Wednesday from 4:30 p.m. – 6 p.m. at four locations:

Alexander, Bell, Bo