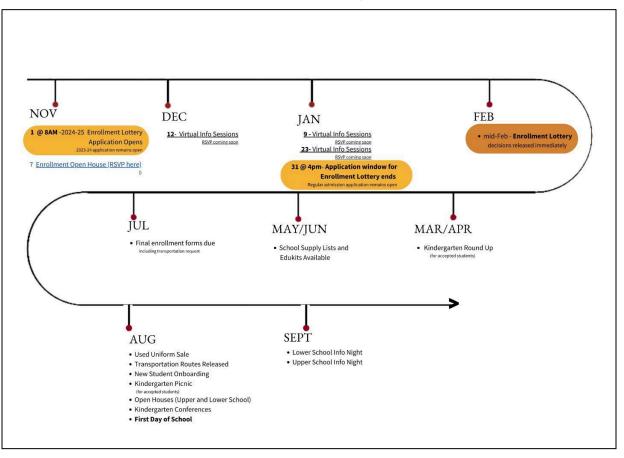

0-21         | 941                                                   |  |  |  |  |  |  |  |
| 2021-22         | 832                                                   |  |  |  |  |  |  |  |
| 2022-23         | 876                                                   |  |  |  |  |  |  |  |
| 2023-24         | 1010                                                  |  |  |  |  |  |  |  |
| 2024-25         | 1136                                                  |  |  |  |  |  |  |  |



#### **Exit Survey Contextualization**

Though families of withdrawing students are invited to complete our exit survey, only a small handful of this short survey were completed since the last report. No significant trends can be gleaned from these.

#### NCA Enrollment Cycle

#### 2025-2026 Enrollment Journey Map