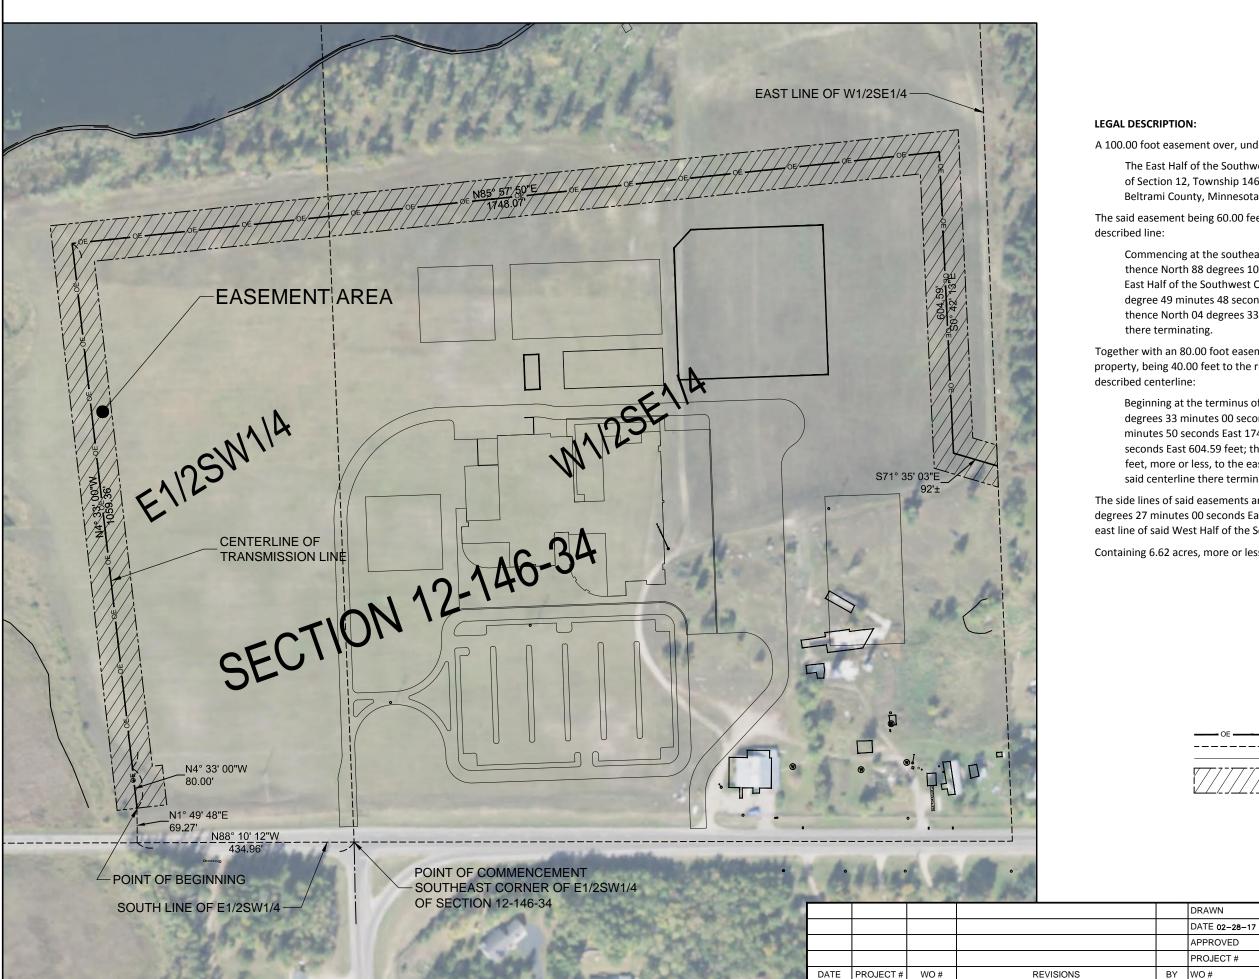

## SKETCH OF LOCATION

A 100.00 foot easement over, under, and across the following described property:

The East Half of the Southwest Quarter and the West Half of the Southeast Quarter of Section 12, Township 146 North, Range 34 West of the Fifth Principal Meridian, Beltrami County, Minnesota.

The said easement being 60.00 feet to the right and 40.00 feet to the left of the following

Commencing at the southeast corner of said East Half of the Southwest Quarter; thence North 88 degrees 10 minutes 12 seconds West, along the south line of said East Half of the Southwest Quarter, a distance of 434.96 feet; thence North 01 degree 49 minutes 48 seconds East 69.27 feet to the point of beginning of said line; thence North 04 degrees 33 minutes 00 seconds West 80.00 feet, and said line there terminating.

Together with an 80.00 foot easement over, under, and across the following described property, being 40.00 feet to the right and 40.00 feet of the left of the following

Beginning at the terminus of the above described line; thence continuing North 04 degrees 33 minutes 00 seconds West 1059.36 feet; thence North 85 degrees 57 minutes 50 seconds East 1748.07 feet; thence South 00 degrees 42 minutes 13 seconds East 604.59 feet; thence South 71 degrees 35 minutes 03 seconds East 92 feet, more or less, to the east line of said West Half of the Southeast Quarter, and said centerline there terminating.

The side lines of said easements are prolonged or shorten on a line bearing North 85 degrees 27 minutes 00 seconds East from the said line point of beginning and the said east line of said West Half of the Southeast Quarter from the terminus of said centerline.

Containing 6.62 acres, more or less, subject to easements and Right of Ways of record.

CENTERLINE OF PROPOSED TRANSMISSION LINE MISCELLANEOUS PROPOSED IMPROVEMENTS

|         | SKE    |
|---------|--------|
|         | BEMI   |
| CECTION | 10 146 |

TCH OF LOCATION DJI SCHOOL REROUTE SECTION 12-146-34, BELTRAMI COUNTY, MINNESOTA

Minnkota Power SCALE

SHEET 1 OF 1 DWG.NO.