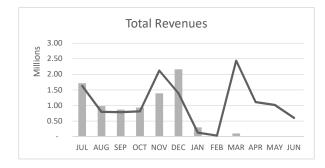

#### Year-to-Year General Fund Revenues and Expenditures by Month

Shows prior year and current year-to-date revenues and expenditures in more detail, by major category and month, for the General Fund.

### Corbett School District No. 39 Board Financial Report Fund 01: General Fund

|                                   | Fiscal     | l Year 2021-2022      | 2       |                    |            |              |           |
|-----------------------------------|------------|-----------------------|---------|--------------------|------------|--------------|-----------|
| -                                 | Year End   | Year to Date          | % of YE | Adopted            | Projected  | Year to Date | % of      |
|                                   | Actuals    | Mar 31 2022           | Actuals | Budget             | Actual     | Mar 31 2023  | Projected |
| Revenues                          |            |                       |         |                    |            |              |           |
| Property Taxes                    | 2,051,752  | 1,995,378             | 97%     | 2,025,100          | 2,029,883  | 1,756,763    | 87%       |
| State School Fund                 | 9,695,017  | 7,832,150             | 81%     | 9,812,587          | 9,960,785  | 5,709,764    | 57%       |
| Local Sources                     | 345,874    | 175,857               | 51%     | 441,000            | 257,710    | 231,818      | 90%       |
| Intermediate Sources              | 200,128    | 126.205               | 0%      | 201,200            | 200,700    | -            | 0%        |
| State Sources                     | 569,491    | 136,285               | 24%     | 856,760            | 1,116,565  | 748,751      | 67%       |
| Federal Sources                   | 464        | - 10 120 (51          | 0%      | 49,172             | 215,662    | 25,315       | 12%       |
| <b>Total Revenues</b>             | 12,862,726 | 10,139,671            | 79%     | 13,385,819         | 13,781,305 | 8,472,411    | 61%       |
| Expenditures                      |            |                       |         |                    |            |              |           |
| Salaries                          | 7,004,892  | 4,738,389             | 68%     | 7,079,031          | 7,250,460  | 5,102,860    | 70%       |
| Associated Payroll                | 3,883,638  | 2,552,822             | 66%     | 3,521,838          | 4,240,610  | 2,973,440    | 70%       |
| Purchased Services                | 1,636,551  | 943,604               | 58%     | 3,741,460          | 1,558,297  | 886,996      | 57%       |
| Supplies & Materials              | 677,655    | 449,008               | 66%     | 840,375            | 723,012    | 391,334      | 54%       |
| Capital Outlay                    | (126)      | (126)                 | 100%    | 146,750            | 197,276    | 26,277       | 13%       |
| Debt Service                      | 250,472    | 165,528               | 66%     | 296,742            | 253,299    | 122,553      | 48%       |
| Other Objects Contingency         | 317,257    | 308,035               | 97%     | 293,231<br>150,000 | 321,714    | 281,305      | 87%       |
| Total Expenditures                | 13,770,339 | 9,157,260             | 66%     | 16,069,427         | 14,544,668 | 9,784,764    | 67%       |
| 1                                 | , ,        | , ,                   |         | , ,                | , ,        | , ,          |           |
| Other Sources (Uses)              |            |                       |         |                    |            |              |           |
| Other Sources                     | -          | -                     |         | 195,000            | 251,000    | -            | 0%        |
| Transfer Out                      | _          |                       |         | (240,995)          |            |              |           |
| <b>Total Other Sources (Uses)</b> | -          | -                     |         | -                  | 251,000    | -            | 0%        |
| Change in Fund Balance            | (907,613)  | 982,411               |         | (2,683,609)        | (512,363)  | (1,312,353)  |           |
| Fund Balance - Beginning          | 2,313,045  | 2,313,045             |         | 4,207,289          | 3,695,523  | 1,405,432    |           |
| Fund Balance - Ending             | 1,405,432  | 3,295,456             |         | 1,523,680          | 3,183,160  | 93,079       |           |
| -                                 |            |                       |         |                    |            |              |           |
|                                   |            | YTD Revenues          |         | FY 2021-22         | FY 2022-23 | Variance     | % Change  |
|                                   |            | Property Taxes        |         | 1,995,378          | 1,756,763  | (238,615)    | -12%      |
|                                   |            | State School Fur      | nd      | 7,832,150          | 5,709,764  | (2,122,386)  | -27%      |
|                                   |            | Local Sources         | iid     | 175,857            | 231,818    | 55,961       | 32%       |
|                                   |            | State Sources         |         | 136,285            | 748,751    | 612,466      | 449%      |
|                                   |            | Federal Sources       |         | -                  | 25,315     | 25,315       | 11570     |
|                                   |            | <b>Total Revenues</b> | S       | 10,139,671         | 8,472,411  | (1,667,259)  | -16%      |
|                                   |            |                       |         |                    |            |              |           |
|                                   |            | YTD Expenditu         | ures    | FY 2021-22         | FY 2022-23 | Variance     | % Change  |
|                                   |            | Salaries              |         | 4,738,389          | 5,102,860  | 364,471      | 8%        |
|                                   |            | Associated Payr       | roll    | 2,552,822          | 2,973,440  | 420,618      | 16%       |
|                                   |            | Purchased Servi       | ces     | 943,604            | 886,996    | (56,608)     | -6%       |
|                                   |            | Supplies & Mate       | erials  | 449,008            | 391,334    | (57,674)     | -13%      |
|                                   |            | Capital Outlay        |         | (126)              | 26,277     | 26,402       | -21019%   |
|                                   |            | Debt Service          |         | 165,528            | 122,553    | (42,975)     | -26%      |
|                                   |            | Other Objects         |         | 308,035            | 281,305    | (26,730)     | -9%       |
|                                   |            | <b>Total Expendit</b> | ures    | 9,157,260          | 9,784,764  | 627,504      | 7%        |