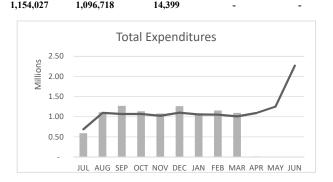

#### Year-to-Year General Fund Revenues and Expenditures by Month

Shows prior year and current year-to-date revenues and expenditures in more detail, by major category and month, for the General Fund.

### Corbett School District No. 39 Board Financial Report Fund 01: General Fund

|                                   | Fiscal     | l Year 2021-2022      | 2       |                    |            |              |           |
|-----------------------------------|------------|-----------------------|---------|--------------------|------------|--------------|-----------|
| -                                 | Year End   | Year to Date          | % of YE | Adopted            | Projected  | Year to Date | % of      |
|                                   | Actuals    | Mar 31 2022           | Actuals | Budget             | Actual     | Mar 31 2023  | Projected |
| Revenues                          |            |                       |         |                    |            |              |           |
| Property Taxes                    | 2,051,752  | 1,995,378             | 97%     | 2,025,100          | 2,029,883  | 1,756,763    | 87%       |
| State School Fund                 | 9,695,017  | 7,832,150             | 81%     | 9,812,587          | 9,960,785  | 5,709,764    | 57%       |
| Local Sources                     | 345,874    | 175,857               | 51%     | 441,000            | 257,710    | 231,818      | 90%       |
| Intermediate Sources              | 200,128    | 126.205               | 0%      | 201,200            | 200,700    | -            | 0%        |
| State Sources                     | 569,491    | 136,285               | 24%     | 856,760            | 1,116,565  | 748,751      | 67%       |
| Federal Sources                   | 464        | - 10 120 (51          | 0%      | 49,172             | 215,662    | 25,315       | 12%       |
| <b>Total Revenues</b>             | 12,862,726 | 10,139,671            | 79%     | 13,385,819         | 13,781,305 | 8,472,411    | 61%       |
| Expenditures                      |            |                       |         |                    |            |              |           |
| Salaries                          | 7,004,892  | 4,738,389             | 68%     | 7,079,031          | 7,250,460  | 5,102,860    | 70%       |
| Associated Payroll                | 3,883,638  | 2,552,822             | 66%     | 3,521,838          | 4,240,610  | 2,973,440    | 70%       |
| Purchased Services                | 1,636,551  | 943,604               | 58%     | 3,741,460          | 1,558,297  | 886,996      | 57%       |
| Supplies & Materials              | 677,655    | 449,008               | 66%     | 840,375            | 723,012    | 391,334      | 54%       |
| Capital Outlay                    | (126)      | (126)                 | 100%    | 146,750            | 197,276    | 26,277       | 13%       |
| Debt Service                      | 250,472    | 165,528               | 66%     | 296,742            | 253,299    | 122,553      | 48%       |
| Other Objects Contingency         | 317,257    | 308,035               | 97%     | 293,231<br>150,000 | 321,714    | 281,305      | 87%       |
| Total Expenditures                | 13,770,339 | 9,157,260             | 66%     | 16,069,427         | 14,544,668 | 9,784,764    | 67%       |
| 1                                 | , ,        | , ,                   |         | , ,                | , ,        | , ,          |           |
| Other Sources (Uses)              |            |                       |         |                    |            |              |           |
| Other Sources                     | -          | -                     |         | 195,000            | 251,000    | -            | 0%        |
| Transfer Out                      | _          |                       |         | (240,995)          |            |              |           |
| <b>Total Other Sources (Uses)</b> | -          | -                     |         | -                  | 251,000    | -            | 0%        |
| Change in Fund Balance            | (907,613)  | 982,411               |         | (2,683,609)        | (512,363)  | (1,312,353)  |           |
| Fund Balance - Beginning          | 2,313,045  | 2,313,045             |         | 4,207,289          | 3,695,523  | 1,405,432    |           |
| Fund Balance - Ending             | 1,405,432  | 3,295,456             |         | 1,523,680          | 3,183,160  | 93,079       |           |
| -                                 |            |                       |         |                    |            |              |           |
|                                   |            | YTD Revenues          |         | FY 2021-22         | FY 2022-23 | Variance     | % Change  |
|                                   |            | Property Taxes        |         | 1,995,378          | 1,756,763  | (238,615)    | -12%      |
|                                   |            | State School Fur      | nd      | 7,832,150          | 5,709,764  | (2,122,386)  | -27%      |
|                                   |            | Local Sources         | iid     | 175,857            | 231,818    | 55,961       | 32%       |
|                                   |            | State Sources         |         | 136,285            | 748,751    | 612,466      | 449%      |
|                                   |            | Federal Sources       |         | -                  | 25,315     | 25,315       | 11570     |
|                                   |            | <b>Total Revenues</b> | S       | 10,139,671         | 8,472,411  | (1,667,259)  | -16%      |
|                                   |            |                       |         |                    |            |              |           |
|                                   |            | YTD Expenditu         | ures    | FY 2021-22         | FY 2022-23 | Variance     | % Change  |
|                                   |            | Salaries              |         | 4,738,389          | 5,102,860  | 364,471      | 8%        |
|                                   |            | Associated Payr       | roll    | 2,552,822          | 2,973,440  | 420,618      | 16%       |
|                                   |            | Purchased Servi       | ces     | 943,604            | 886,996    | (56,608)     | -6%       |
|                                   |            | Supplies & Mate       | erials  | 449,008            | 391,334    | (57,674)     | -13%      |
|                                   |            | Capital Outlay        |         | (126)              | 26,277     | 26,402       | -21019%   |
|                                   |            | Debt Service          |         | 165,528            | 122,553    | (42,975)     | -26%      |
|                                   |            | Other Objects         |         | 308,035            | 281,305    | (26,730)     | -9%       |
|                                   |            | <b>Total Expendit</b> | ures    | 9,157,260          | 9,784,764  | 627,504      | 7%        |