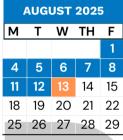

# TRICT CALENDAR

**ALTERNATE FORMAT\*** 

| 13: First Day of School | ı |
|-------------------------|---|
|-------------------------|---|

| SEPTEMBER 2025 |    |    |    |    |  |
|----------------|----|----|----|----|--|
| М              | Т  | W  | TH | F  |  |
| 1              | 2  | 3  | 4  | 5  |  |
| 8              | 9  | 10 | 11 | 12 |  |
| 15             | 16 | 17 | 18 | 19 |  |
| 22             | 23 | 24 | 25 | 26 |  |
| 29             | 30 |    |    |    |  |

| 13: PT Conf. (MS/HS)       |
|----------------------------|
| 14: PT Conf. (Elem)        |
| 16: PT Conf. (All Schools) |
| 17, 20: Fall Break         |

| NOVEMBER 2025 |                  |                     |                                                                                                                              |  |
|---------------|------------------|---------------------|------------------------------------------------------------------------------------------------------------------------------|--|
| Т             | W                | TH                  | F                                                                                                                            |  |
|               |                  |                     |                                                                                                                              |  |
| 4             | 5                | 6                   | 7                                                                                                                            |  |
| 11            | 12               | 13                  | 14                                                                                                                           |  |
| 18            | 19               | 20                  | 21                                                                                                                           |  |
| 25            | 26               | 27                  | 28                                                                                                                           |  |
|               | <b>T</b> 4 11 18 | T W 4 5 11 12 18 19 | T         W         TH           4         5         6           11         12         13           18         19         20 |  |