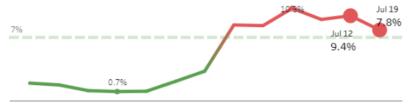

1) Decline in cases or less than 100 cases per 100,000 individuals for two consecutive weeks: Benchmark Met

2) X Two consecutive weeks with percent positivity below 7%: Benchmark Not Met

3) Two consecutive weeks with hospital visits for COVID-like illnesses in the region below 10%: Benchmark Met