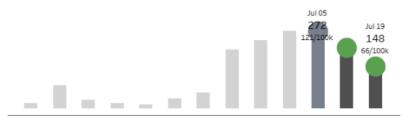

1) Decline in cases or less than 100 cases per 100,000 individuals for two consecutive weeks: Benchmark Met

2) X Two consecutive weeks with percent positivity below 7%: Benchmark Not Met

3) Two consecutive weeks with hospital visits for COVID-like illnesses in the region below 10%: Benchmark Met