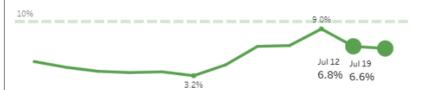

1) Decline in cases or less than 100 cases per 100,000 individuals for two consecutive weeks: Benchmark Met

2) X Two consecutive weeks with percent positivity below 7%: Benchmark Not Met

3) Two consecutive weeks with hospital visits for COVID-like illnesses in the region below 10%: Benchmark Met