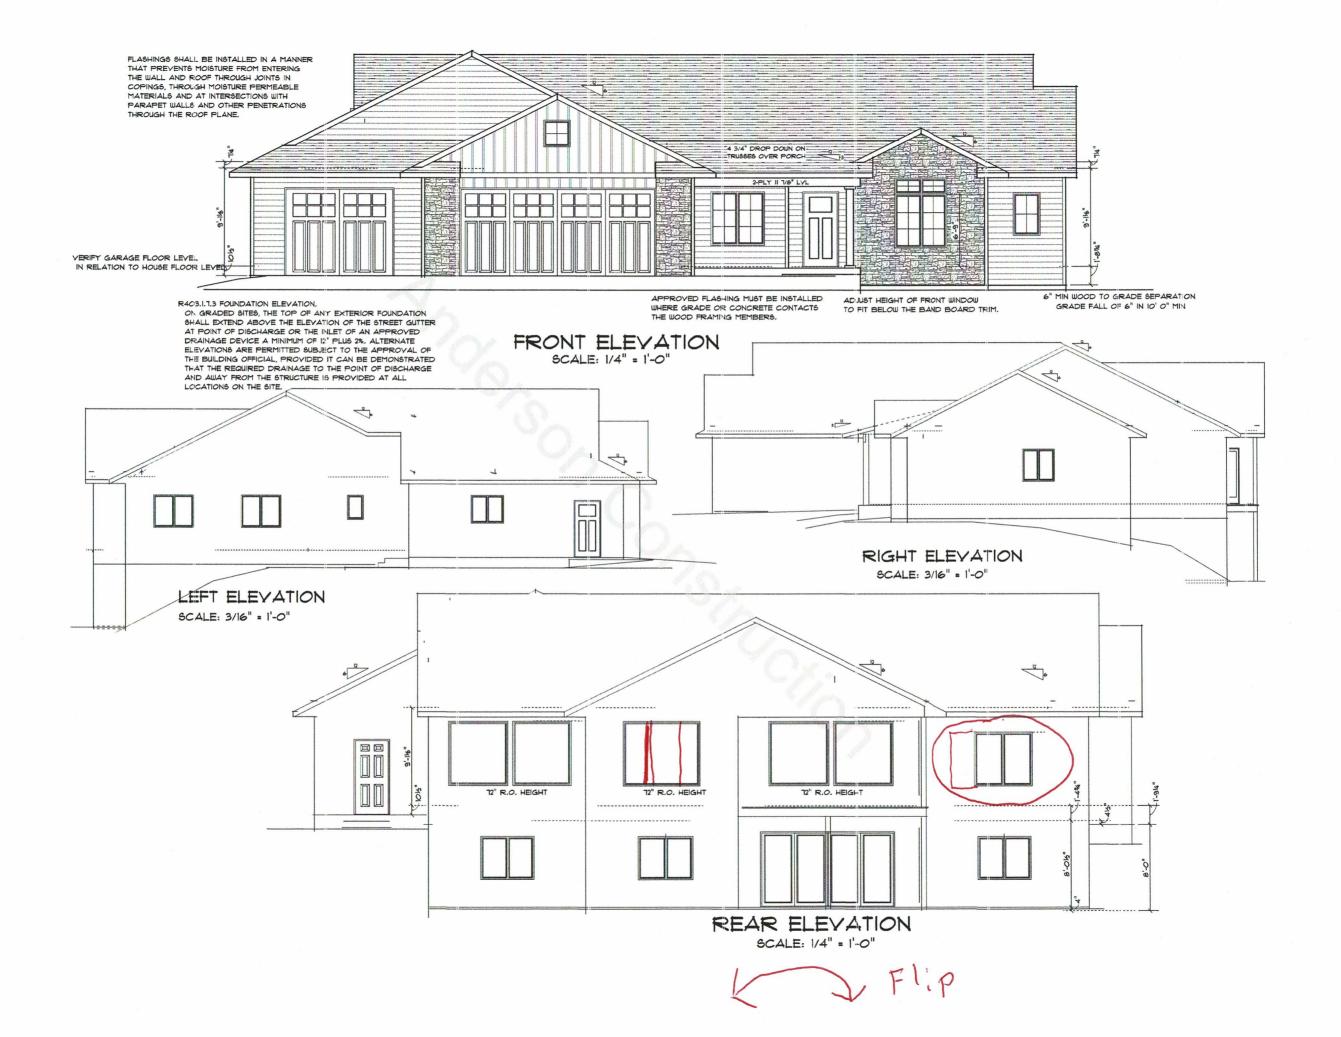

|                                                 |



Green dots represent evergreen style trees of some sort

Brown circles represent hard wood trees

Pool house would include a  $\frac{1}{2}$  bath, bar, refrigerator, a few cabinets and possibly pool pump equipment

Peach colored items are septic and drain field, however final location is not yet known for the property

Light blue oval represents a possible location for a propane tank

Pool and pool house will likely be added in the future and not with this first phase of construction.