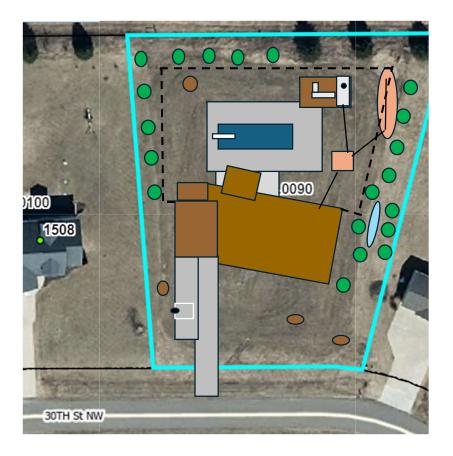

Green dots represent evergreen style trees of some sort

Brown circles represent hard wood trees

Pool house would include a  $\frac{1}{2}$  bath, bar, refrigerator, a few cabinets and possibly pool pump equipment

Peach colored items are septic and drain field, however final location is not yet known for the property

Light blue oval represents a possible location for a propane tank

Pool and pool house will likely be added in the future and not with this first phase of construction.