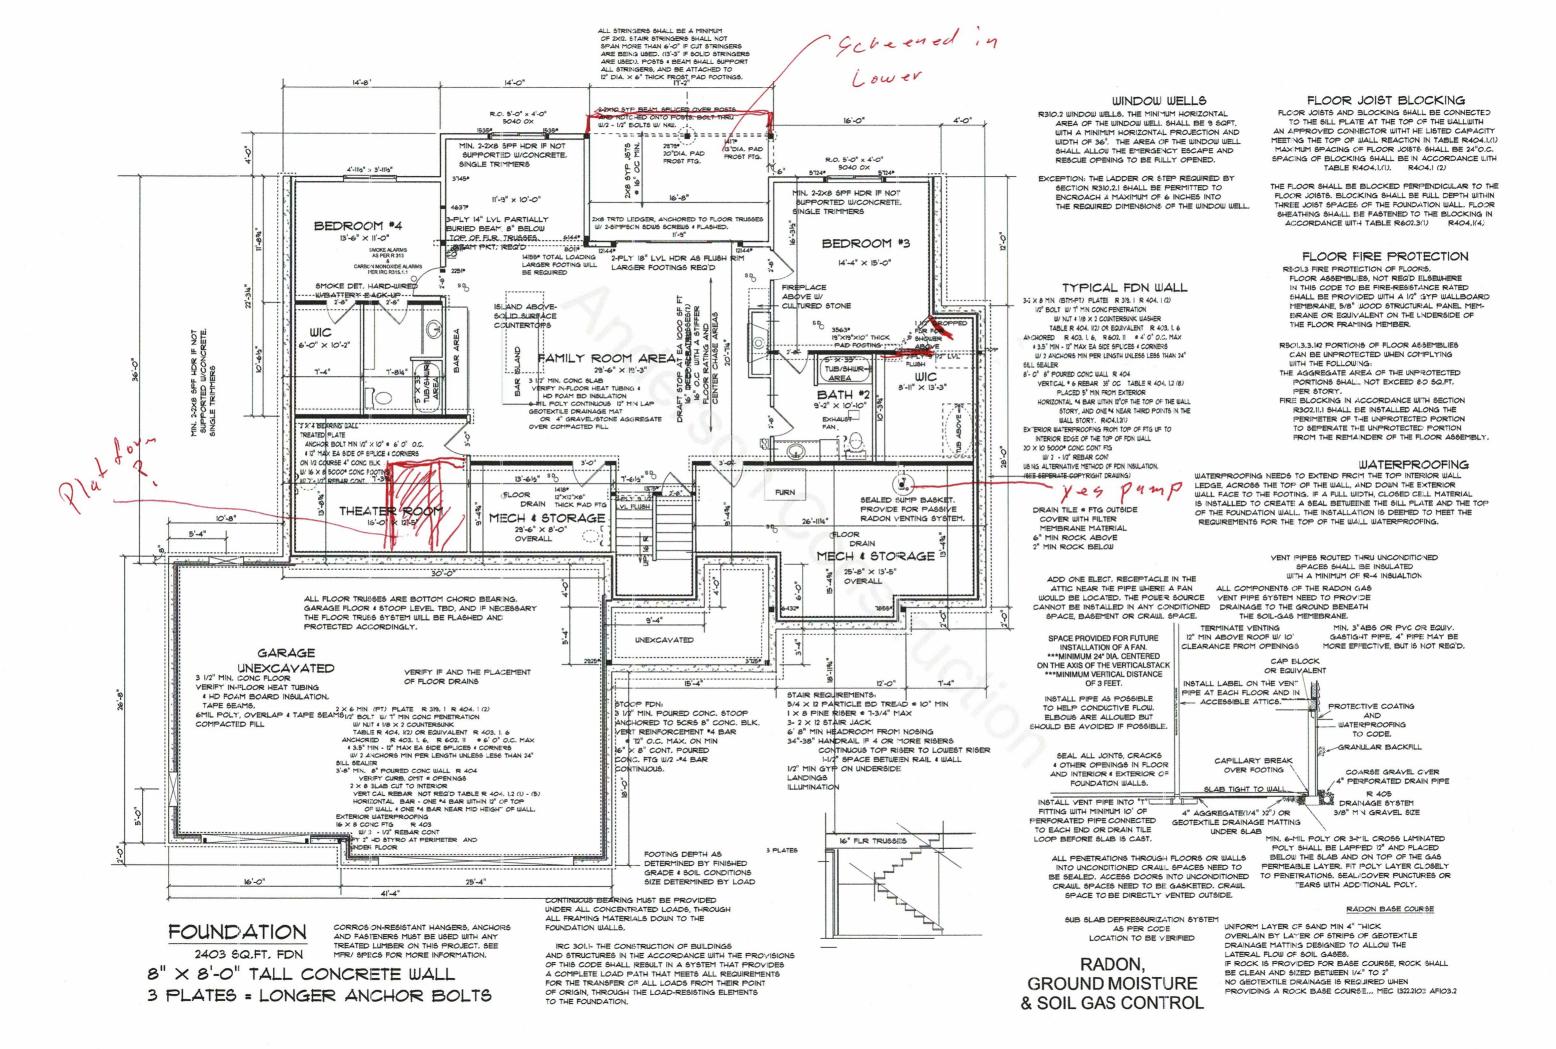

|                                                 |



Green dots represent evergreen style trees of some sort

Brown circles represent hard wood trees

Pool house would include a  $\frac{1}{2}$  bath, bar, refrigerator, a few cabinets and possibly pool pump equipment

Peach colored items are septic and drain field, however final location is not yet known for the property

Light blue oval represents a possible location for a propane tank

Pool and pool house will likely be added in the future and not with this first phase of construction.