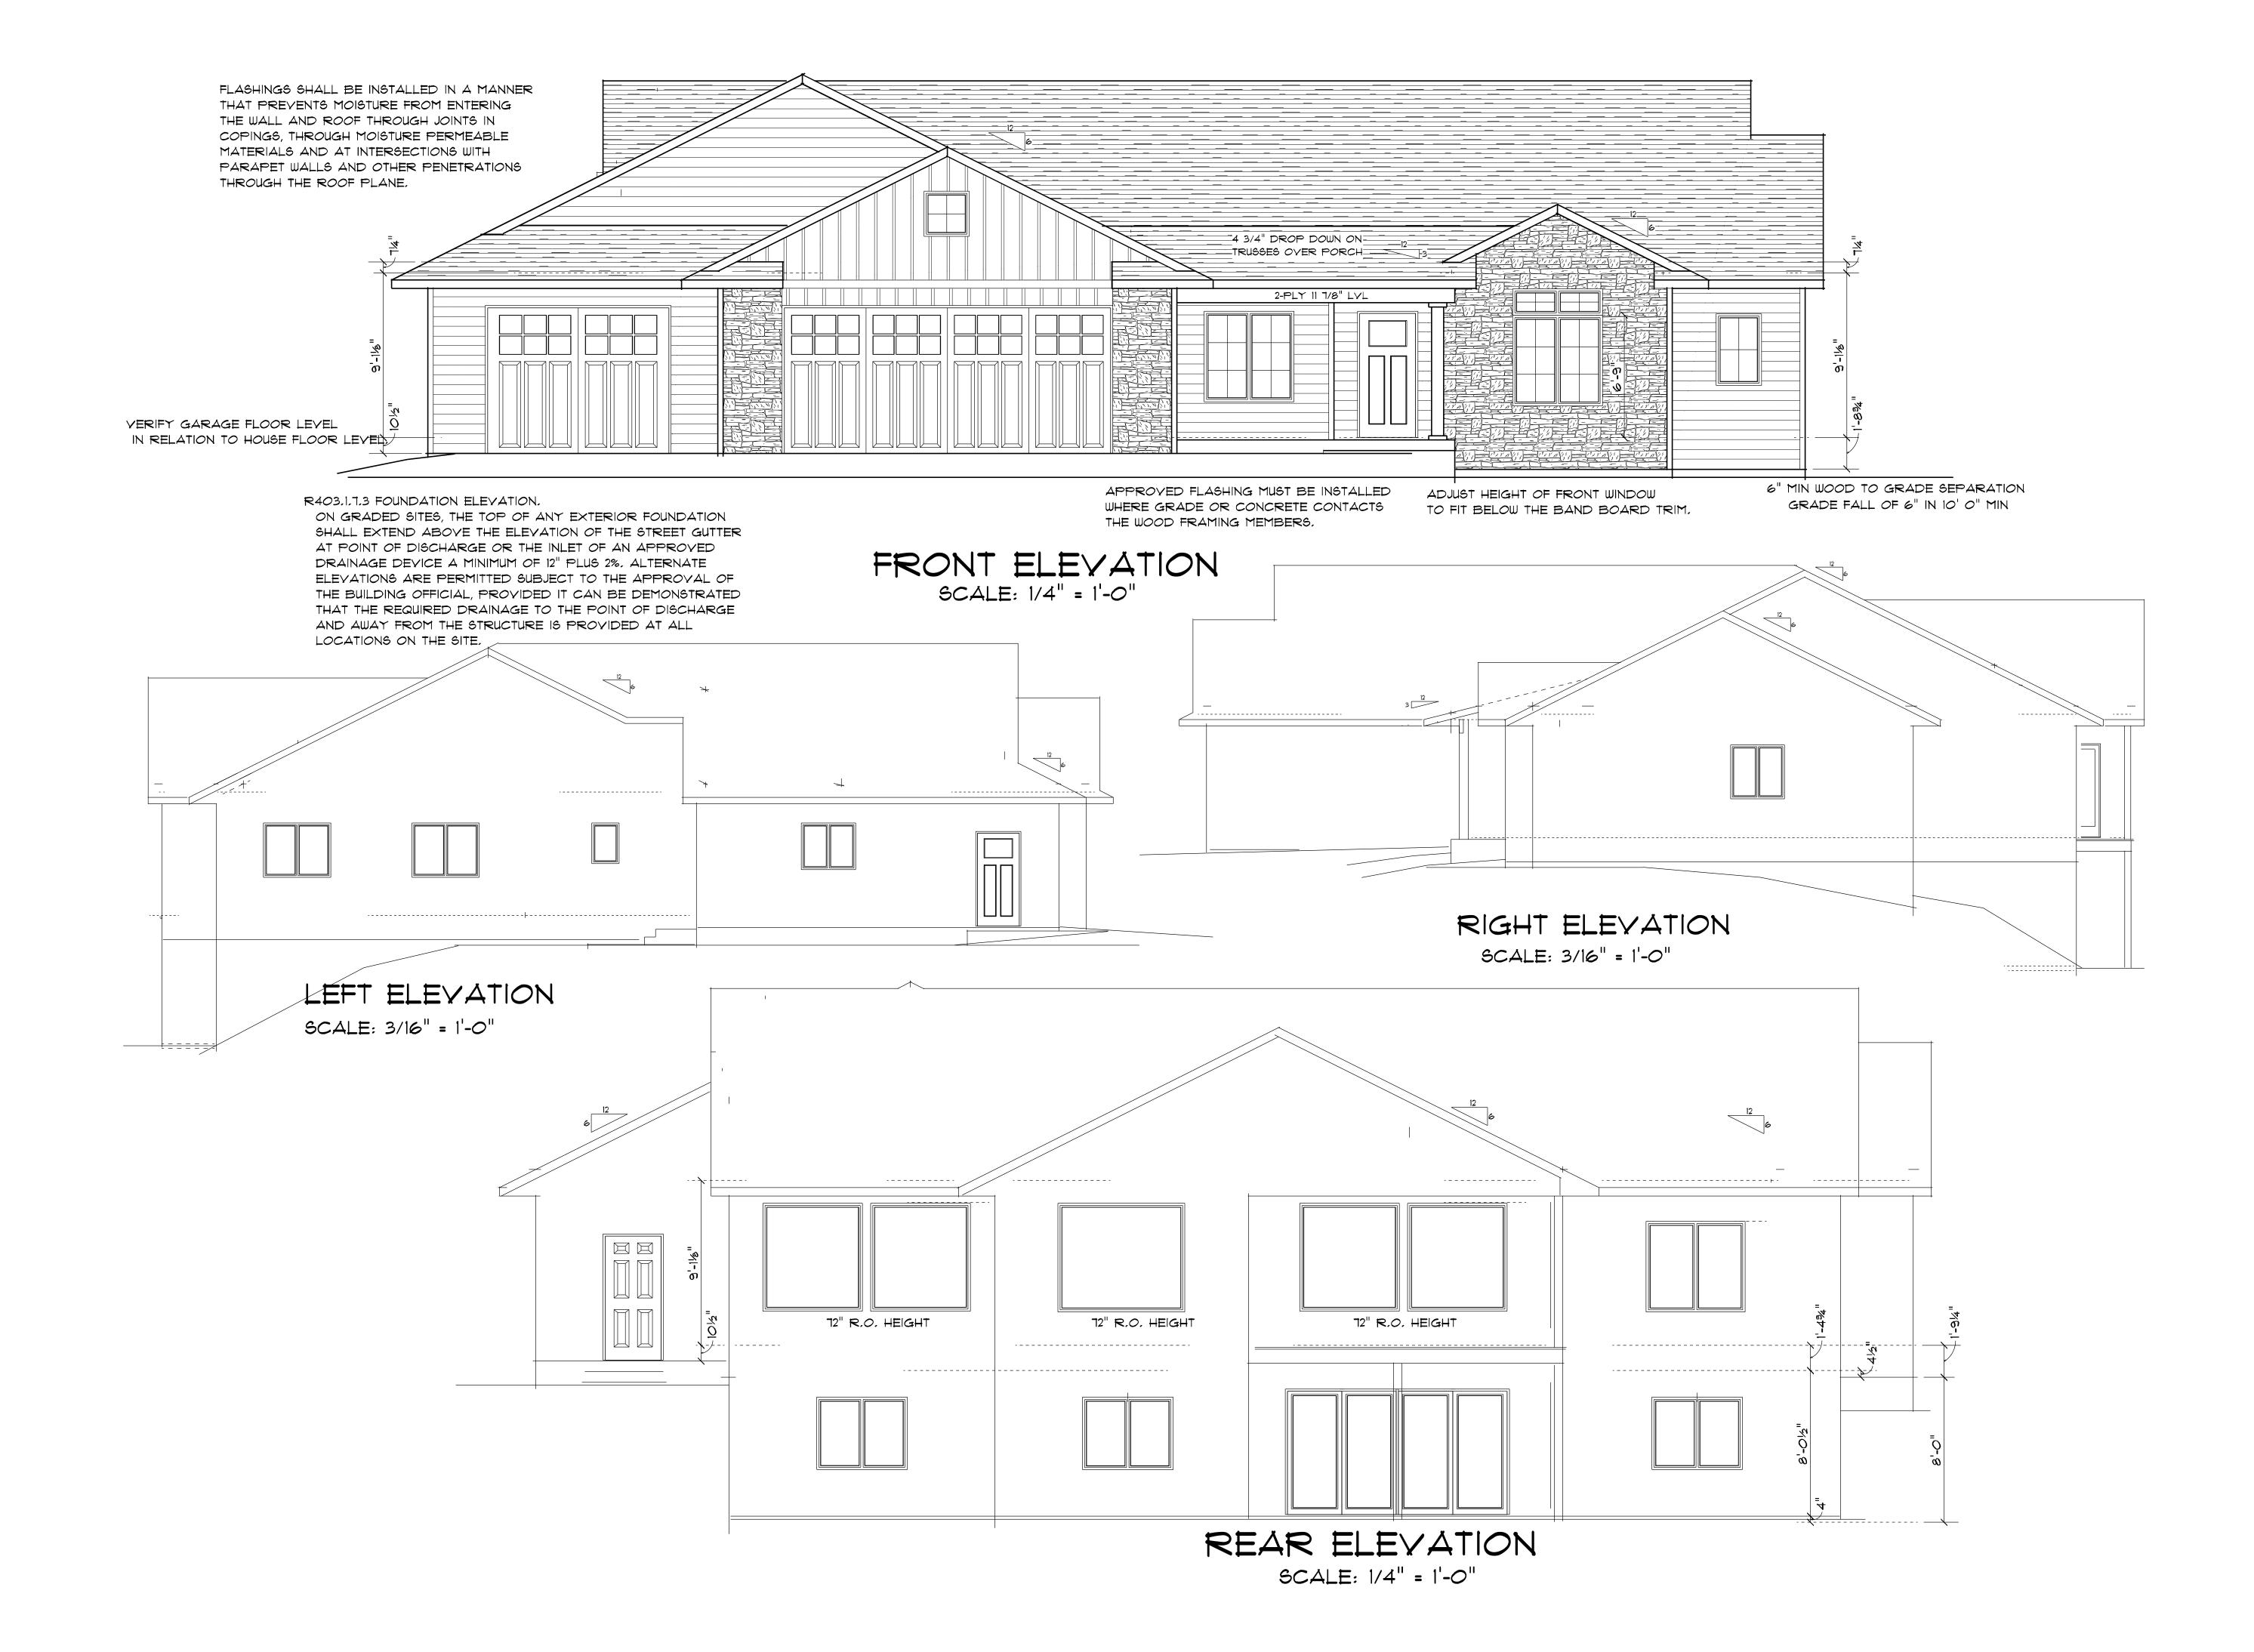

|                                                 |



Green dots represent evergreen style trees of some sort

Brown circles represent hard wood trees

Pool house would include a  $\frac{1}{2}$  bath, bar, refrigerator, a few cabinets and possibly pool pump equipment

Peach colored items are septic and drain field, however final location is not yet known for the property

Light blue oval represents a possible location for a propane tank

Pool and pool house will likely be added in the future and not with this first phase of construction.