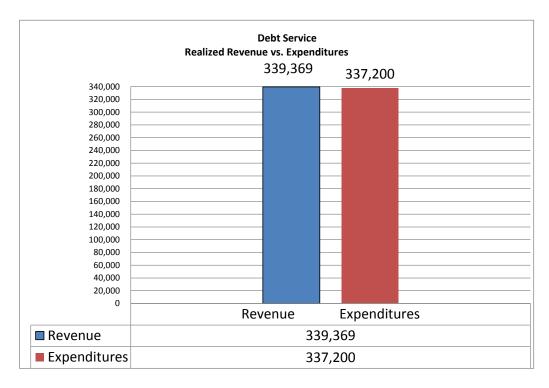

| Audited Fund Balance 6-30-18                    | \$486,963 |
|-------------------------------------------------|-----------|
| Revenue                                         | 339,369   |
| Expenditures                                    | 337,200   |
| Outstanding deposits (rec'd thru July 10, 2019) | 10,951    |
| Estimated-Fund Balance @ 6/30/19                | \$489,132 |