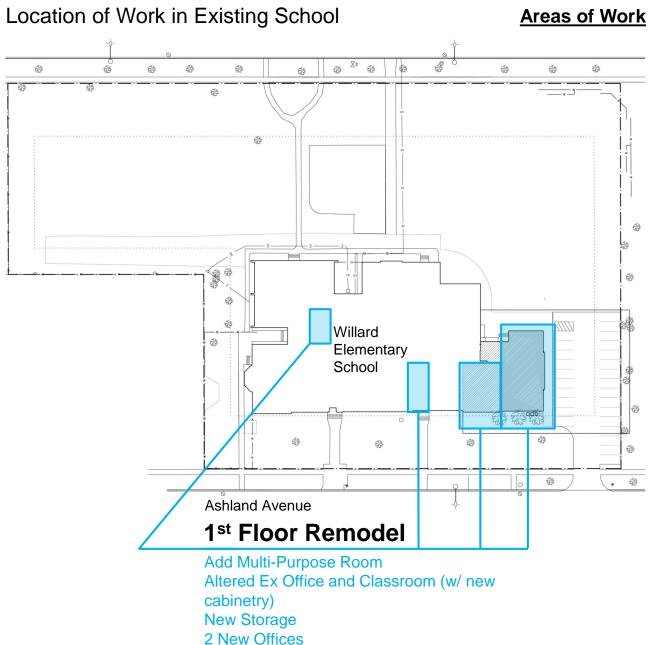

#### Location of Existing School

#### Willard Elementary School

1250 Ashland Avenue River Forest, Illinois 60305