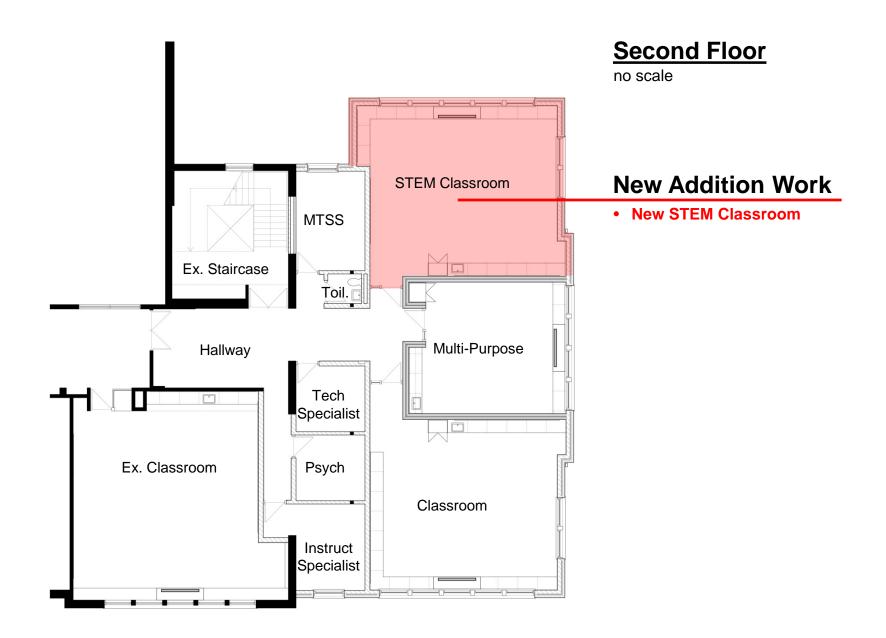

formation Presentation Committee of the Whole Meeting January 9, 2018

#### **Presenters:**

Dr. Ed Condon, Superintendent Telephone: (708) 771-8282, email: condone@district90.org

Anthony Cozzi, Director of Finance and Facilities Telephone: (708) 771-8282, email: cozzia@district90.org

Sven Dahlquist, District Architect, SDA LLC Telephone: (847) 724-2992, email: sven@sdarchitecture.com

## **Aerial Photo**

#### Location of Existing School



## **Aerial Photo**

#### Location of Existing School



#### Willard Elementary School

1250 Ashland Avenue River Forest, Illinois 60305

## **Aerial Photo**

#### Location of Existing School



#### Willard Elementary School

1250 Ashland Avenue River Forest, Illinois 60305















#### New Toilet



#### New Toilet



New Toilet

























## **East Elevation**

(from Ashland Avenue)



- Quoins to Match Existing
- Stone Sills to Match Existing
- Top of New Addition 29'-9" Above Grade

# **North Elevation**

(from Parking Lot)



- Quoins to Match Existing
- Stone Sills to Match Existing
- Top of New Addition 29'-9" Above Grade

## **West Elevation**

(from Playfield)



- Quoins to Match Existing
- Stone Sills to Match Existing
- Top of New Addition 29'-9" Above Grade

# Willard School Two Classroom Addition River Forest Public Schools District 90

**Community Information Presentation** 

Committee of the Whole Meeting

January 9, 2018



Sven Dahlquist Architecture LLC

1812 Glenview Road Suite 210 Genview, Illinois 60025

312.445.0040 T 312.445.0044 F sdarchitecture.com