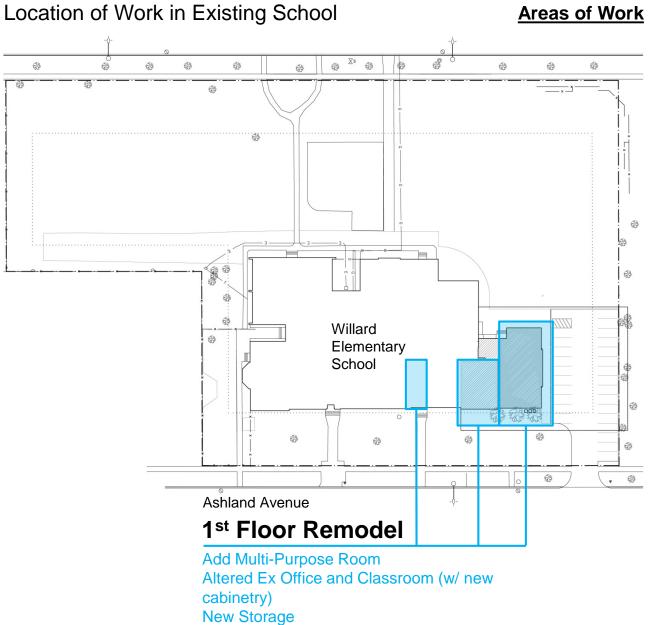

#### Location of Existing School

#### Willard Elementary School

1250 Ashland Avenue River Forest, Illinois 60305