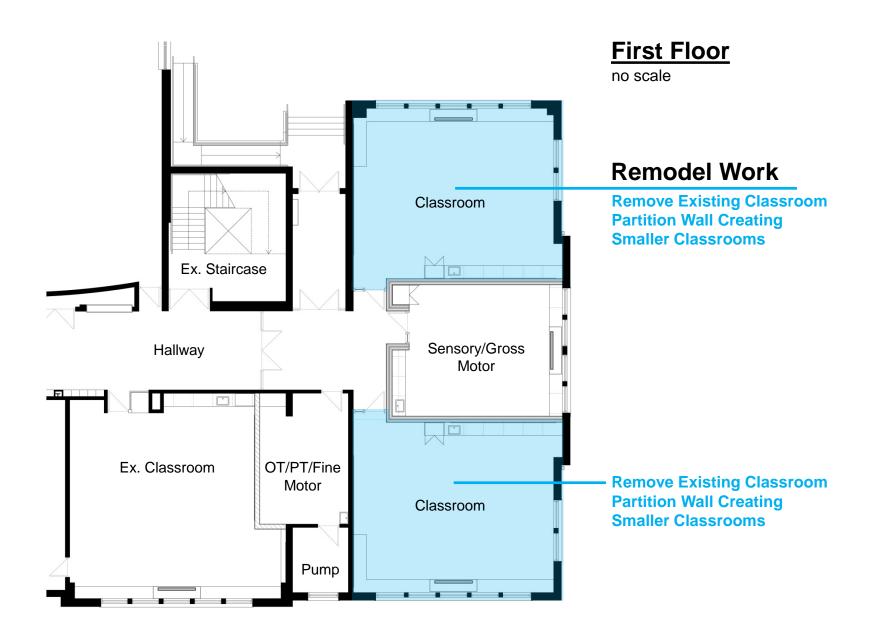

unity Information Presentation Committee of the Whole Meeting January 9, 2018

#### **Presenters:**

Dr. Ed Condon, Superintendent Telephone: (708) 771-8282, email: condone@district90.org

Anthony Cozzi, Director of Finance and Facilities Telephone: (708) 771-8282, email: cozzia@district90.org

Sven Dahlquist, District Architect, SDA LLC Telephone: (847) 724-2992, email: sven@sdarchitecture.com

## **Aerial Photo**

#### Location of Existing School



## **Aerial Photo**

#### Location of Existing School



#### Willard Elementary School

1250 Ashland Avenue River Forest, Illinois 60305

## **Aerial Photo**

#### Location of Existing School



#### Willard Elementary School

1250 Ashland Avenue River Forest, Illinois 60305















#### New Toilet



#### New Toilet



New Toilet

























## **East Elevation**

(from Ashland Avenue)



- Quoins to Match Existing
- Stone Sills to Match Existing
- Top of New Addition 29'-9" Above Grade

# **North Elevation**

(from Parking Lot)



- Quoins to Match Existing
- Stone Sills to Match Existing
- Top of New Addition 29'-9" Above Grade

## **West Elevation**

(from Playfield)



- Quoins to Match Existing
- Stone Sills to Match Existing
- Top of New Addition 29'-9" Above Grade

# Willard School Two Classroom Addition River Forest Public Schools District 90

**Community Information Presentation** 

Committee of the Whole Meeting

January 9, 2018



Sven Dahlquist Architecture LLC

1812 Glenview Road Suite 210 Genview, Illinois 60025

312.445.0040 T 312.445.0044 F sdarchitecture.com