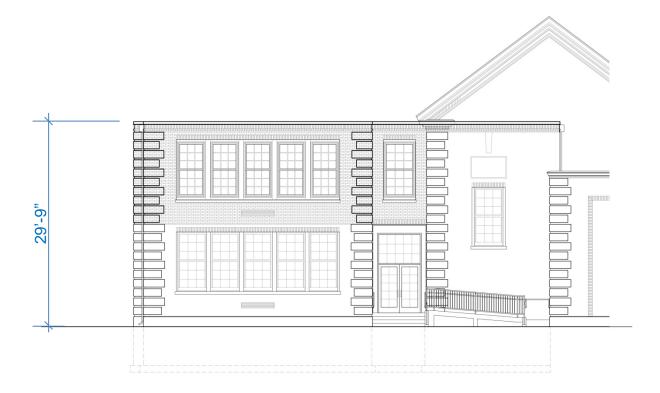

## **West Elevation**

(from Playfield)

- Quoins to Match Existing
- Stone Sills to Match Existing
- Top of New Addition 29'-9" Above Grade