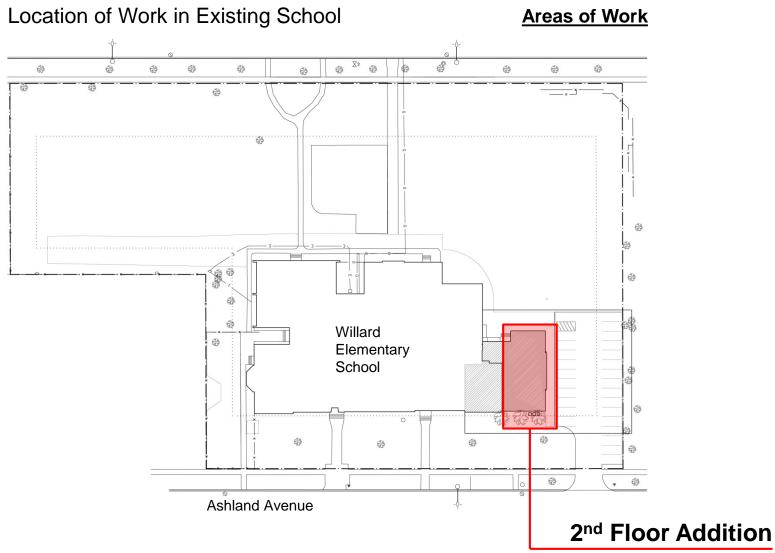

m Addition River Forest Public Schools District 90

Community Information Presentation Committee of the Whole Meeting January 9, 2018

#### **Presenters:**

Dr. Ed Condon, Superintendent Telephone: (708) 771-8282, email: condone@district90.org

Anthony Cozzi, Director of Finance and Facilities Telephone: (708) 771-8282, email: cozzia@district90.org

Sven Dahlquist, District Architect, SDA LLC Telephone: (847) 724-2992, email: sven@sdarchitecture.com

## **Aerial Photo**

#### Location of Existing School



## **Aerial Photo**

#### Location of Existing School



#### Willard Elementary School

1250 Ashland Avenue River Forest, Illinois 60305

## **Aerial Photo**

#### Location of Existing School



#### Willard Elementary School

1250 Ashland Avenue River Forest, Illinois 60305















#### New Toilet



#### New Toilet



New Toilet

























## **East Elevation**

(from Ashland Avenue)



- Quoins to Match Existing
- Stone Sills to Match Existing
- Top of New Addition 29'-9" Above Grade

# **North Elevation**

(from Parking Lot)



- Quoins to Match Existing
- Stone Sills to Match Existing
- Top of New Addition 29'-9" Above Grade

## **West Elevation**

(from Playfield)



- Quoins to Match Existing
- Stone Sills to Match Existing
- Top of New Addition 29'-9" Above Grade

# Willard School Two Classroom Addition River Forest Public Schools District 90

**Community Information Presentation** 

Committee of the Whole Meeting

January 9, 2018



Sven Dahlquist Architecture LLC

1812 Glenview Road Suite 210 Genview, Illinois 60025

312.445.0040 T 312.445.