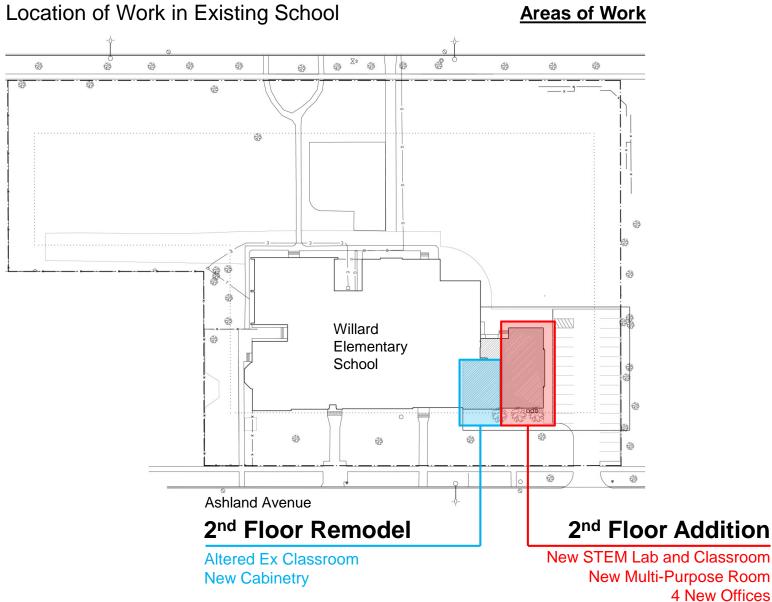

istrict 90

Community Information Presentation Committee of the Whole Meeting January 9, 2018

#### **Presenters:**

Dr. Ed Condon, Superintendent Telephone: (708) 771-8282, email: condone@district90.org

Anthony Cozzi, Director of Finance and Facilities Telephone: (708) 771-8282, email: cozzia@district90.org

Sven Dahlquist, District Architect, SDA LLC Telephone: (847) 724-2992, email: sven@sdarchitecture.com

## **Aerial Photo**

#### Location of Existing School



## **Aerial Photo**

#### Location of Existing School



#### Willard Elementary School

1250 Ashland Avenue River Forest, Illinois 60305

## **Aerial Photo**

#### Location of Existing School



#### Willard Elementary School

1250 Ashland Avenue River Forest, Illinois 60305















#### New Toilet



#### New Toilet



New Toilet

























## **East Elevation**

(from Ashland Avenue)



- Quoins to Match Existing
- Stone Sills to Match Existing
- Top of New Addition 29'-9" Above Grade

# **North Elevation**

(from Parking Lot)



- Quoins to Match Existing
- Stone Sills to Match Existing
- Top of New Addition 29'-9" Above Grade

## **West Elevation**

(from Playfield)



- Quoins to Match Existing
- Stone Sills to Match Existing
- Top of New Addition 29'-9" Above Grade

# Willard School Two Classroom Addition River Forest Public Schools District 90

**Community Information Presentation** 

Committee of the Whole Meeting

January 9, 2018



Sven Dahlquist Architecture LLC

1812 Glenview Road Suite 210 Genview, Illinois 60025

312.445.0040 T 312.445.0044 F sdarchitecture.com