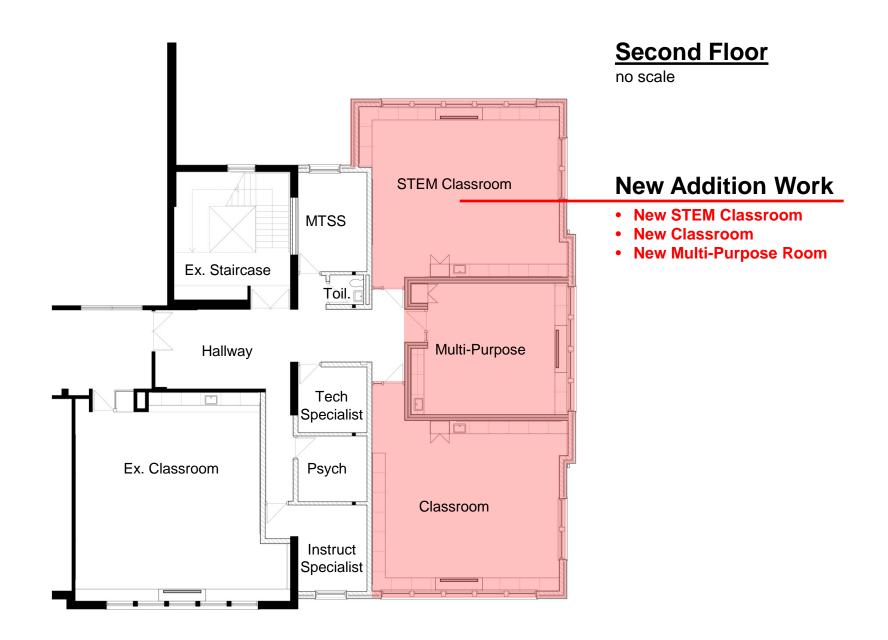

ation Presentation Committee of the Whole Meeting January 9, 2018

#### **Presenters:**

Dr. Ed Condon, Superintendent Telephone: (708) 771-8282, email: condone@district90.org

Anthony Cozzi, Director of Finance and Facilities Telephone: (708) 771-8282, email: cozzia@district90.org

Sven Dahlquist, District Architect, SDA LLC Telephone: (847) 724-2992, email: sven@sdarchitecture.com

## **Aerial Photo**

#### Location of Existing School



## **Aerial Photo**

#### Location of Existing School



#### Willard Elementary School

1250 Ashland Avenue River Forest, Illinois 60305

## **Aerial Photo**

#### Location of Existing School



#### Willard Elementary School

1250 Ashland Avenue River Forest, Illinois 60305















#### New Toilet



#### New Toilet



New Toilet

























## **East Elevation**

(from Ashland Avenue)



- Quoins to Match Existing
- Stone Sills to Match Existing
- Top of New Addition 29'-9" Above Grade

# **North Elevation**

(from Parking Lot)



- Quoins to Match Existing
- Stone Sills to Match Existing
- Top of New Addition 29'-9" Above Grade

## **West Elevation**

(from Playfield)



- Quoins to Match Existing
- Stone Sills to Match Existing
- Top of New Addition 29'-9" Above Grade

# Willard School Two Classroom Addition River Forest Public Schools District 90

**Community Information Presentation** 

Committee of the Whole Meeting

January 9, 2018



Sven Dahlquist Architecture LLC

1812 Glenview Road Suite 210 Genview, Illinois 60025

312.445.0040 T 312.445.0044 F sdarchitecture.com