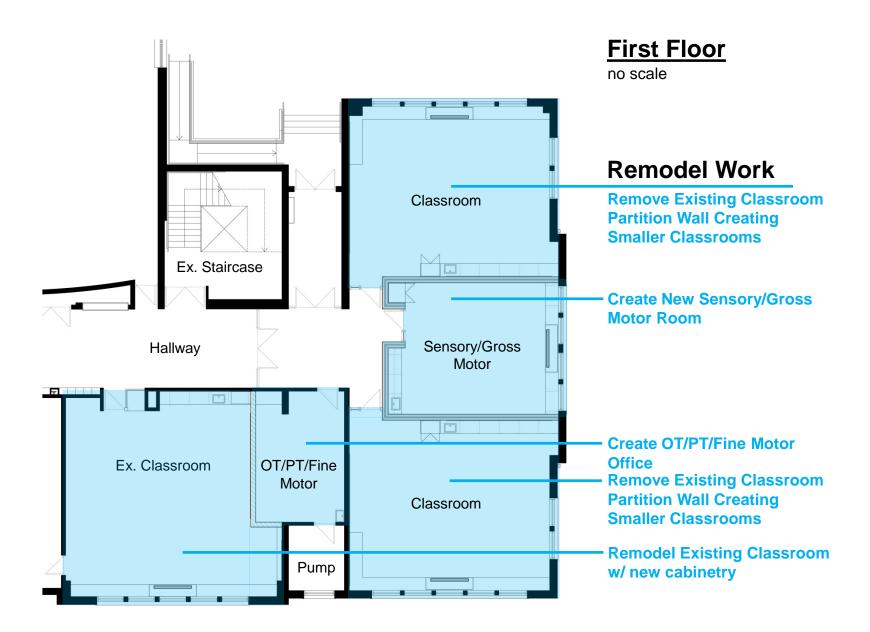

y Information Presentation Committee of the Whole Meeting January 9, 2018

#### **Presenters:**

Dr. Ed Condon, Superintendent Telephone: (708) 771-8282, email: condone@district90.org

Anthony Cozzi, Director of Finance and Facilities Telephone: (708) 771-8282, email: cozzia@district90.org

Sven Dahlquist, District Architect, SDA LLC Telephone: (847) 724-2992, email: sven@sdarchitecture.com

## **Aerial Photo**

#### Location of Existing School



## **Aerial Photo**

#### Location of Existing School



#### Willard Elementary School

1250 Ashland Avenue River Forest, Illinois 60305

## **Aerial Photo**

#### Location of Existing School



#### Willard Elementary School

1250 Ashland Avenue River Forest, Illinois 60305















#### New Toilet



#### New Toilet



New Toilet

























## **East Elevation**

(from Ashland Avenue)



- Quoins to Match Existing
- Stone Sills to Match Existing
- Top of New Addition 29'-9" Above Grade

# **North Elevation**

(from Parking Lot)



- Quoins to Match Existing
- Stone Sills to Match Existing
- Top of New Addition 29'-9" Above Grade

## **West Elevation**

(from Playfield)



- Quoins to Match Existing
- Stone Sills to Match Existing
- Top of New Addition 29'-9" Above Grade

# Willard School Two Classroom Addition River Forest Public Schools District 90

**Community Information Presentation** 

Committee of the Whole Meeting

January 9, 2018



Sven Dahlquist Architecture LLC

1812 Glenview Road Suite 210 Genview, Illinois 60025

312.445.0040 T 312.445.0044 F sdarchitecture.com