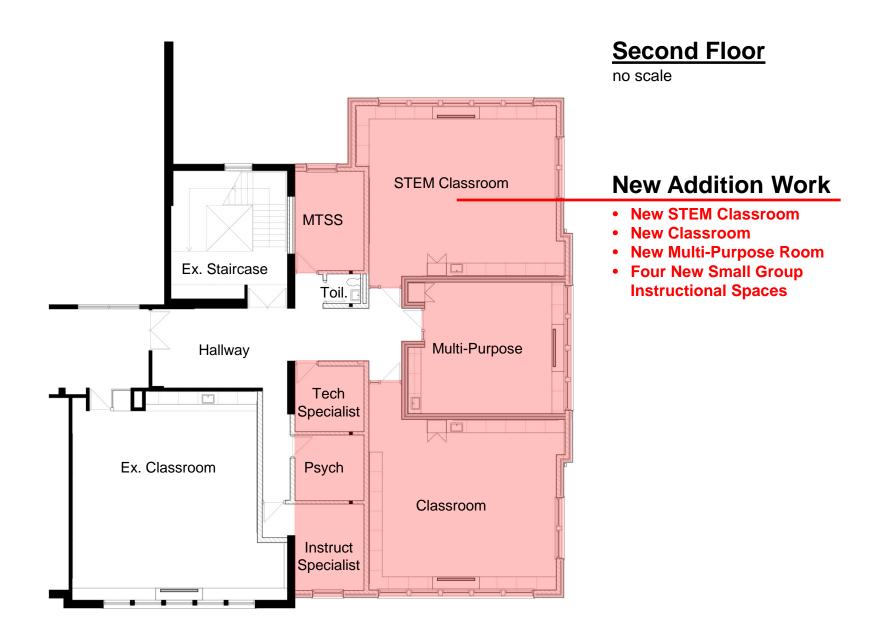

ion Presentation Committee of the Whole Meeting January 9, 2018

#### **Presenters:**

Dr. Ed Condon, Superintendent Telephone: (708) 771-8282, email: condone@district90.org

Anthony Cozzi, Director of Finance and Facilities Telephone: (708) 771-8282, email: cozzia@district90.org

Sven Dahlquist, District Architect, SDA LLC Telephone: (847) 724-2992, email: sven@sdarchitecture.com

## **Aerial Photo**

#### Location of Existing School



## **Aerial Photo**

#### Location of Existing School



#### Willard Elementary School

1250 Ashland Avenue River Forest, Illinois 60305

## **Aerial Photo**

#### Location of Existing School



#### Willard Elementary School

1250 Ashland Avenue River Forest, Illinois 60305















#### New Toilet



#### New Toilet



New Toilet

























## **East Elevation**

(from Ashland Avenue)



- Quoins to Match Existing
- Stone Sills to Match Existing
- Top of New Addition 29'-9" Above Grade

# **North Elevation**

(from Parking Lot)



- Quoins to Match Existing
- Stone Sills to Match Existing
- Top of New Addition 29'-9" Above Grade

## **West Elevation**

(from Playfield)



- Quoins to Match Existing
- Stone Sills to Match Existing
- Top of New Addition 29'-9" Above Grade

# Willard School Two Classroom Addition River Forest Public Schools District 90

**Community Information Presentation** 

Committee of the Whole Meeting

January 9, 2018



Sven Dahlquist Architecture LLC

1812 Glenview Road Suite 210 Genview, Illinois 60025

312.445.0040 T 312.445.0044 F sdarchitecture.com