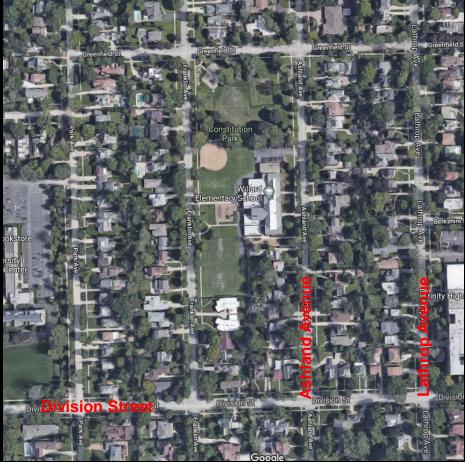

## **Aerial Photo**

#### Location of Existing School

#### Willard Elementary School

1250 Ashland Avenue River Forest, Illinois 60305