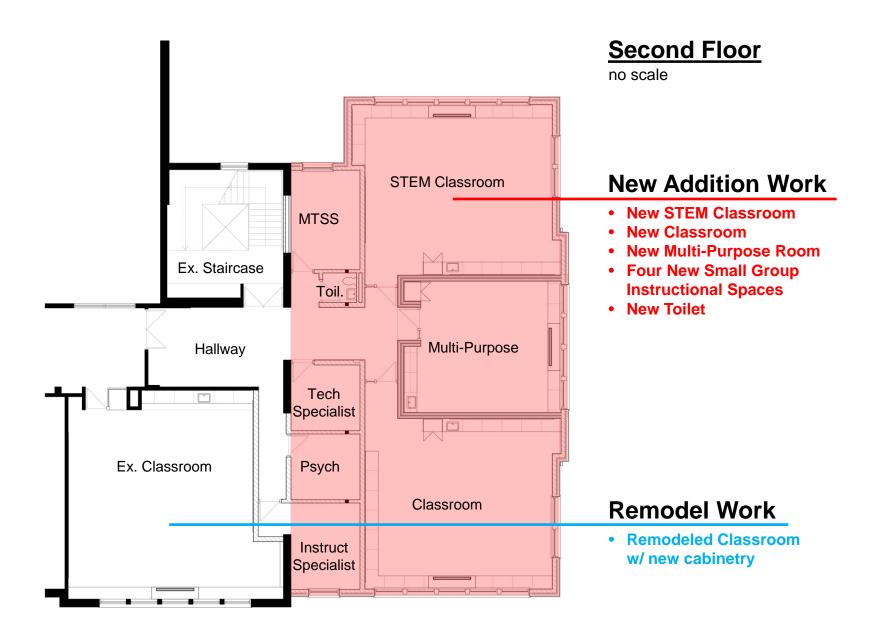

Presentation Committee of the Whole Meeting January 9, 2018

#### **Presenters:**

Dr. Ed Condon, Superintendent Telephone: (708) 771-8282, email: condone@district90.org

Anthony Cozzi, Director of Finance and Facilities Telephone: (708) 771-8282, email: cozzia@district90.org

Sven Dahlquist, District Architect, SDA LLC Telephone: (847) 724-2992, email: sven@sdarchitecture.com

## **Aerial Photo**

#### Location of Existing School



## **Aerial Photo**

#### Location of Existing School



#### Willard Elementary School

1250 Ashland Avenue River Forest, Illinois 60305

## **Aerial Photo**

#### Location of Existing School



#### Willard Elementary School

1250 Ashland Avenue River Forest, Illinois 60305















#### New Toilet



#### New Toilet



New Toilet

























## **East Elevation**

(from Ashland Avenue)



- Quoins to Match Existing
- Stone Sills to Match Existing
- Top of New Addition 29'-9" Above Grade

# **North Elevation**

(from Parking Lot)



- Quoins to Match Existing
- Stone Sills to Match Existing
- Top of New Addition 29'-9" Above Grade

## **West Elevation**

(from Playfield)



- Quoins to Match Existing
- Stone Sills to Match Existing
- Top of New Addition 29'-9" Above Grade

# Willard School Two Classroom Addition River Forest Public Schools District 90

**Community Information Presentation** 

Committee of the Whole Meeting

January 9, 2018



Sven Dahlquist Architecture LLC

1812 Glenview Road Suite 210 Genview, Illinois 60025

312.445.0040 T 312.445.0044 F sdarchitecture.com