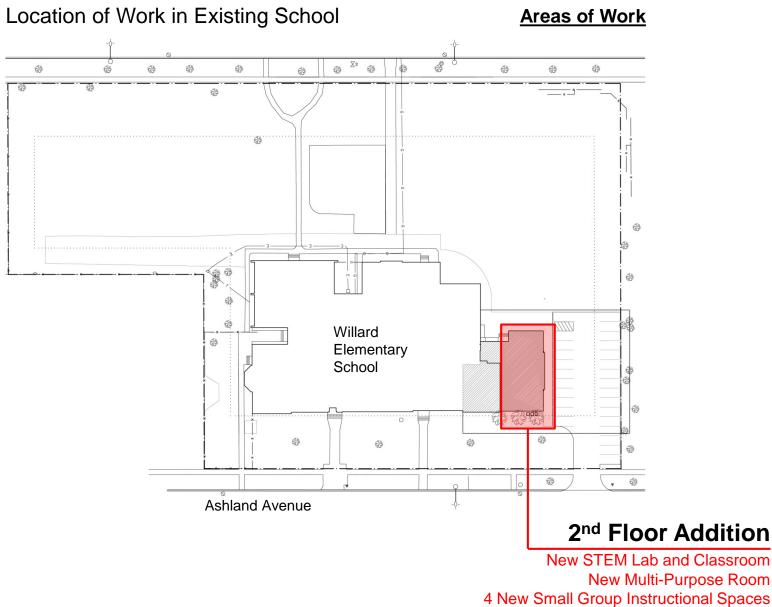

Addition River Forest Public Schools District 90

Community Information Presentation Committee of the Whole Meeting January 9, 2018

#### **Presenters:**

Dr. Ed Condon, Superintendent Telephone: (708) 771-8282, email: condone@district90.org

Anthony Cozzi, Director of Finance and Facilities Telephone: (708) 771-8282, email: cozzia@district90.org

Sven Dahlquist, District Architect, SDA LLC Telephone: (847) 724-2992, email: sven@sdarchitecture.com

## **Aerial Photo**

#### Location of Existing School



## **Aerial Photo**

#### Location of Existing School



#### Willard Elementary School

1250 Ashland Avenue River Forest, Illinois 60305

## **Aerial Photo**

#### Location of Existing School



#### Willard Elementary School

1250 Ashland Avenue River Forest, Illinois 60305















#### New Toilet



#### New Toilet



New Toilet

























## **East Elevation**

(from Ashland Avenue)



- Quoins to Match Existing
- Stone Sills to Match Existing
- Top of New Addition 29'-9" Above Grade

# **North Elevation**

(from Parking Lot)



- Quoins to Match Existing
- Stone Sills to Match Existing
- Top of New Addition 29'-9" Above Grade

## **West Elevation**

(from Playfield)



- Quoins to Match Existing
- Stone Sills to Match Existing
- Top of New Addition 29'-9" Above Grade

# Willard School Two Classroom Addition River Forest Public Schools District 90

**Community Information Presentation** 

Committee of the Whole Meeting

January 9, 2018



Sven Dahlquist Architecture LLC

1812 Glenview Road Suite 210 Genview, Illinois 60025

312.445.0040 T 312.445.00