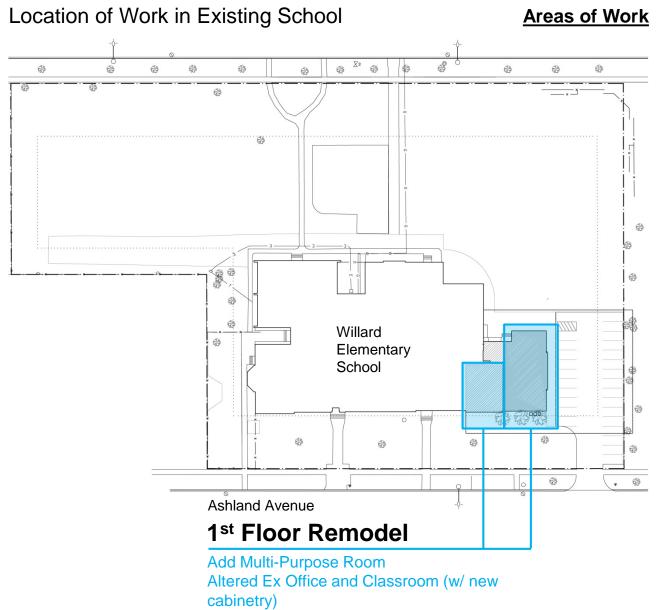

#### Location of Existing School

#### Willard Elementary School

1250 Ashland Avenue River Forest, Illinois 60305