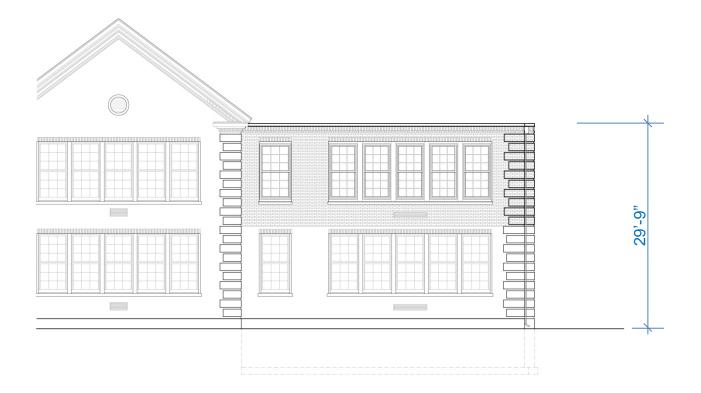

## **East Elevation**

(from Ashland Avenue)

- Quoins to Match Existing
- Stone Sills to Match Existing
- Top of New Addition 29'-9" Above Grade