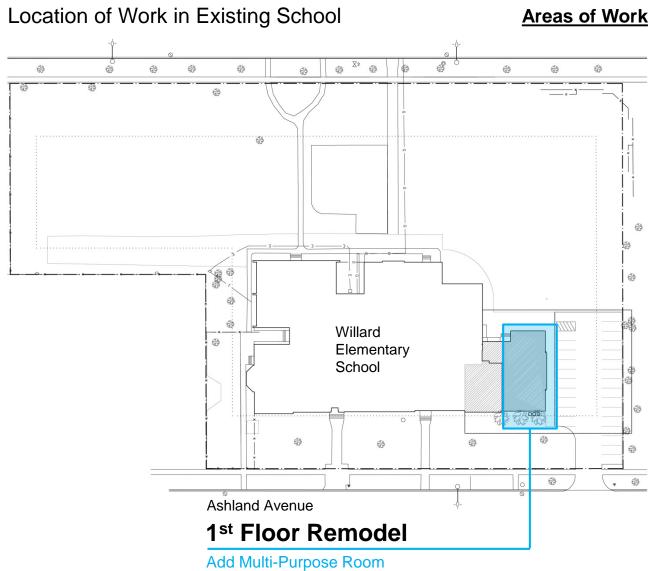

#### Location of Existing School

#### Willard Elementary School

1250 Ashland Avenue River Forest, Illinois 60305