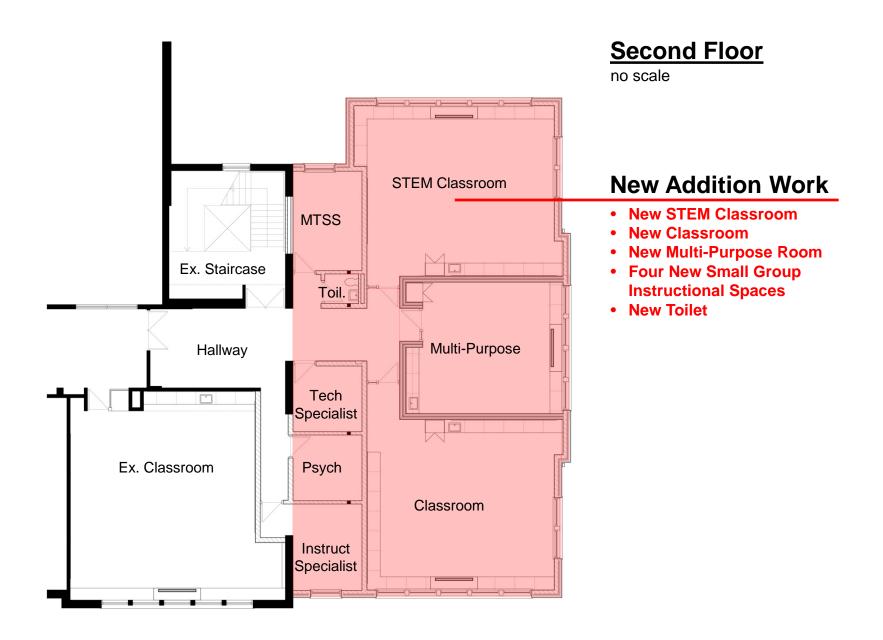

n Presentation Committee of the Whole Meeting January 9, 2018

#### **Presenters:**

Dr. Ed Condon, Superintendent Telephone: (708) 771-8282, email: condone@district90.org

Anthony Cozzi, Director of Finance and Facilities Telephone: (708) 771-8282, email: cozzia@district90.org

Sven Dahlquist, District Architect, SDA LLC Telephone: (847) 724-2992, email: sven@sdarchitecture.com

## **Aerial Photo**

#### Location of Existing School



## **Aerial Photo**

#### Location of Existing School



#### Willard Elementary School

1250 Ashland Avenue River Forest, Illinois 60305

## **Aerial Photo**

#### Location of Existing School



#### Willard Elementary School

1250 Ashland Avenue River Forest, Illinois 60305















#### New Toilet



#### New Toilet



New Toilet

























## **East Elevation**

(from Ashland Avenue)



- Quoins to Match Existing
- Stone Sills to Match Existing
- Top of New Addition 29'-9" Above Grade

# **North Elevation**

(from Parking Lot)



- Quoins to Match Existing
- Stone Sills to Match Existing
- Top of New Addition 29'-9" Above Grade

## **West Elevation**

(from Playfield)



- Quoins to Match Existing
- Stone Sills to Match Existing
- Top of New Addition 29'-9" Above Grade

# Willard School Two Classroom Addition River Forest Public Schools District 90

**Community Information Presentation** 

Committee of the Whole Meeting

January 9, 2018



Sven Dahlquist Architecture LLC

1812 Glenview Road Suite 210 Genview, Illinois 60025

312.445.0040 T 312.445.0044 F sdarchitecture.com