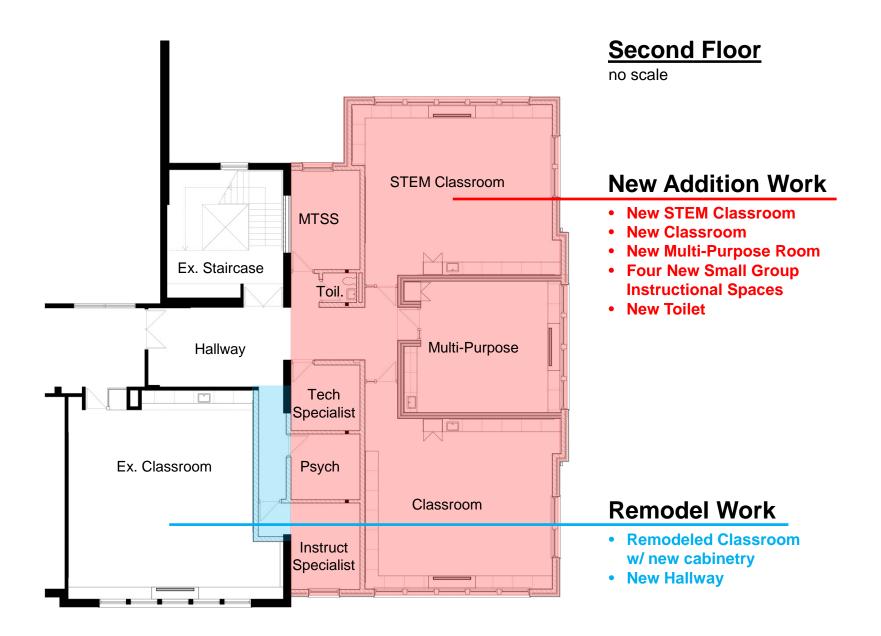

esentation Committee of the Whole Meeting January 9, 2018

#### **Presenters:**

Dr. Ed Condon, Superintendent Telephone: (708) 771-8282, email: condone@district90.org

Anthony Cozzi, Director of Finance and Facilities Telephone: (708) 771-8282, email: cozzia@district90.org

Sven Dahlquist, District Architect, SDA LLC Telephone: (847) 724-2992, email: sven@sdarchitecture.com

## **Aerial Photo**

#### Location of Existing School



## **Aerial Photo**

#### Location of Existing School



#### Willard Elementary School

1250 Ashland Avenue River Forest, Illinois 60305

## **Aerial Photo**

#### Location of Existing School



#### Willard Elementary School

1250 Ashland Avenue River Forest, Illinois 60305















#### New Toilet



#### New Toilet



New Toilet

























## **East Elevation**

(from Ashland Avenue)



- Quoins to Match Existing
- Stone Sills to Match Existing
- Top of New Addition 29'-9" Above Grade

# **North Elevation**

(from Parking Lot)



- Quoins to Match Existing
- Stone Sills to Match Existing
- Top of New Addition 29'-9" Above Grade

## **West Elevation**

(from Playfield)



- Quoins to Match Existing
- Stone Sills to Match Existing
- Top of New Addition 29'-9" Above Grade

# Willard School Two Classroom Addition River Forest Public Schools District 90

**Community Information Presentation** 

Committee of the Whole Meeting

January 9, 2018



Sven Dahlquist Architecture LLC

1812 Glenview Road Suite 210 Genview, Illinois 60025

312.445.0040 T 312.445.0044 F sdarchitecture.com