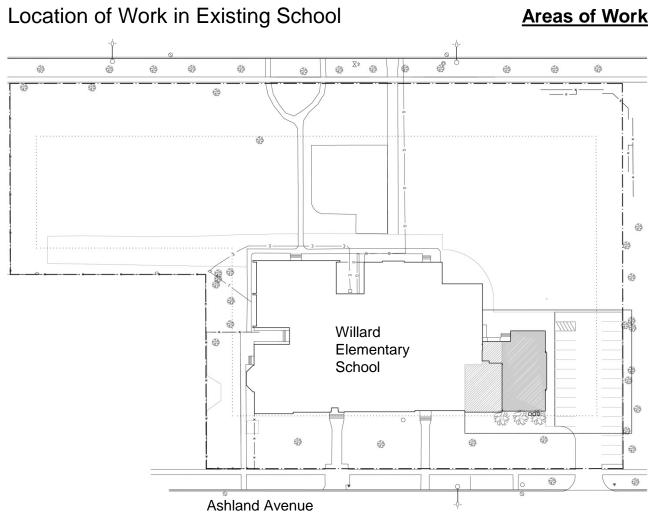

e Classroom Addition River Forest Public Schools District 90

Community Information Presentation Committee of the Whole Meeting January 9, 2018

#### **Presenters:**

Dr. Ed Condon, Superintendent Telephone: (708) 771-8282, email: condone@district90.org

Anthony Cozzi, Director of Finance and Facilities Telephone: (708) 771-8282, email: cozzia@district90.org

Sven Dahlquist, District Architect, SDA LLC Telephone: (847) 724-2992, email: sven@sdarchitecture.com

## **Aerial Photo**

#### Location of Existing School



## **Aerial Photo**

#### Location of Existing School



#### Willard Elementary School

1250 Ashland Avenue River Forest, Illinois 60305

## **Aerial Photo**

#### Location of Existing School



#### Willard Elementary School

1250 Ashland Avenue River Forest, Illinois 60305















#### New Toilet



#### New Toilet



New Toilet

























## **East Elevation**

(from Ashland Avenue)



- Quoins to Match Existing
- Stone Sills to Match Existing
- Top of New Addition 29'-9" Above Grade

# **North Elevation**

(from Parking Lot)



- Quoins to Match Existing
- Stone Sills to Match Existing
- Top of New Addition 29'-9" Above Grade

## **West Elevation**

(from Playfield)



- Quoins to Match Existing
- Stone Sills to Match Existing
- Top of New Addition 29'-9" Above Grade

# Willard School Two Classroom Addition River Forest Public Schools District 90

**Community Information Presentation** 

Committee of the Whole Meeting

January 9, 2018



Sven Dahlquist Architecture LLC

1812 Glenview Road Suite 210 Genview, Illinois 60025

312.445.0040