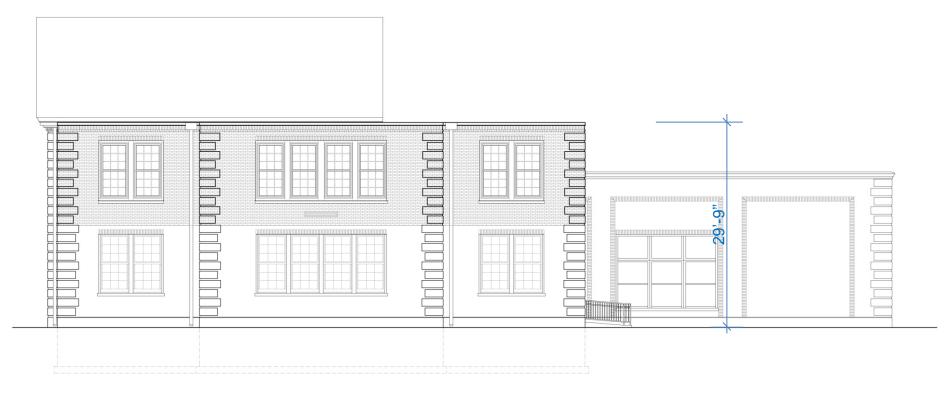

# **North Elevation**

(from Parking Lot)

- Quoins to Match Existing
- Stone Sills to Match Existing
- Top of New Addition 29'-9" Above Grade