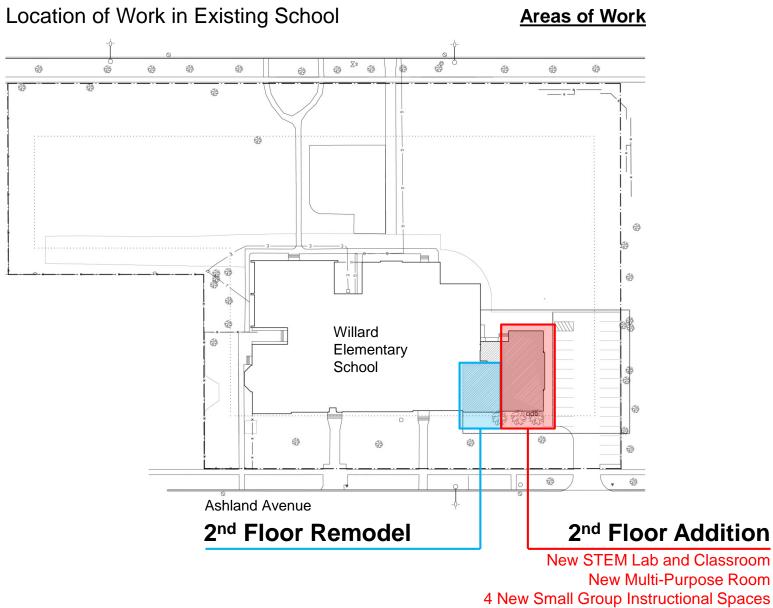

st Public Schools District 90

Community Information Presentation Committee of the Whole Meeting January 9, 2018

#### **Presenters:**

Dr. Ed Condon, Superintendent Telephone: (708) 771-8282, email: condone@district90.org

Anthony Cozzi, Director of Finance and Facilities Telephone: (708) 771-8282, email: cozzia@district90.org

Sven Dahlquist, District Architect, SDA LLC Telephone: (847) 724-2992, email: sven@sdarchitecture.com

## **Aerial Photo**

#### Location of Existing School



## **Aerial Photo**

#### Location of Existing School



#### Willard Elementary School

1250 Ashland Avenue River Forest, Illinois 60305

## **Aerial Photo**

#### Location of Existing School



#### Willard Elementary School

1250 Ashland Avenue River Forest, Illinois 60305















#### New Toilet



#### New Toilet



New Toilet

























## **East Elevation**

(from Ashland Avenue)



- Quoins to Match Existing
- Stone Sills to Match Existing
- Top of New Addition 29'-9" Above Grade

# **North Elevation**

(from Parking Lot)



- Quoins to Match Existing
- Stone Sills to Match Existing
- Top of New Addition 29'-9" Above Grade

## **West Elevation**

(from Playfield)



- Quoins to Match Existing
- Stone Sills to Match Existing
- Top of New Addition 29'-9" Above Grade

# Willard School Two Classroom Addition River Forest Public Schools District 90

**Community Information Presentation** 

Committee of the Whole Meeting

January 9, 2018



Sven Dahlquist Architecture LLC

1812 Glenview Road Suite 210 Genview, Illinois 60025

312.445.0040 T 312.445.0044 F sdarchitecture