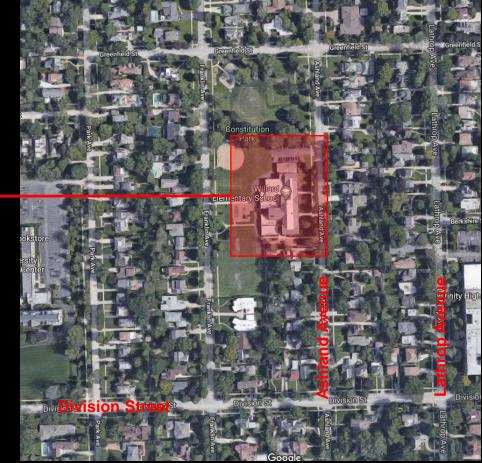

## **Aerial Photo**

#### Location of Existing School

#### Willard Elementary School

1250 Ashland Avenue River Forest, Illinois 60305