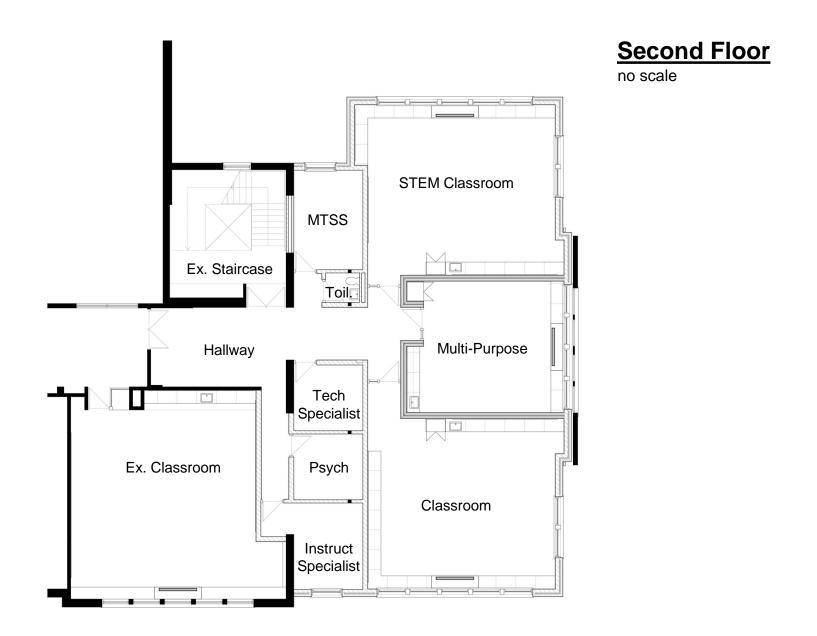

Information Presentation Committee of the Whole Meeting January 9, 2018

#### **Presenters:**

Dr. Ed Condon, Superintendent Telephone: (708) 771-8282, email: condone@district90.org

Anthony Cozzi, Director of Finance and Facilities Telephone: (708) 771-8282, email: cozzia@district90.org

Sven Dahlquist, District Architect, SDA LLC Telephone: (847) 724-2992, email: sven@sdarchitecture.com

## **Aerial Photo**

#### Location of Existing School



## **Aerial Photo**

#### Location of Existing School



#### Willard Elementary School

1250 Ashland Avenue River Forest, Illinois 60305

## **Aerial Photo**

#### Location of Existing School



#### Willard Elementary School

1250 Ashland Avenue River Forest, Illinois 60305















#### New Toilet



#### New Toilet



New Toilet

























## **East Elevation**

(from Ashland Avenue)



- Quoins to Match Existing
- Stone Sills to Match Existing
- Top of New Addition 29'-9" Above Grade

# **North Elevation**

(from Parking Lot)



- Quoins to Match Existing
- Stone Sills to Match Existing
- Top of New Addition 29'-9" Above Grade

## **West Elevation**

(from Playfield)



- Quoins to Match Existing
- Stone Sills to Match Existing
- Top of New Addition 29'-9" Above Grade

# Willard School Two Classroom Addition River Forest Public Schools District 90

**Community Information Presentation** 

Committee of the Whole Meeting

January 9, 2018



Sven Dahlquist Architecture LLC

1812 Glenview Road Suite 210 Genview, Illinois 60025

312.445.0040 T 312.445.0044 F sdarchitecture.com