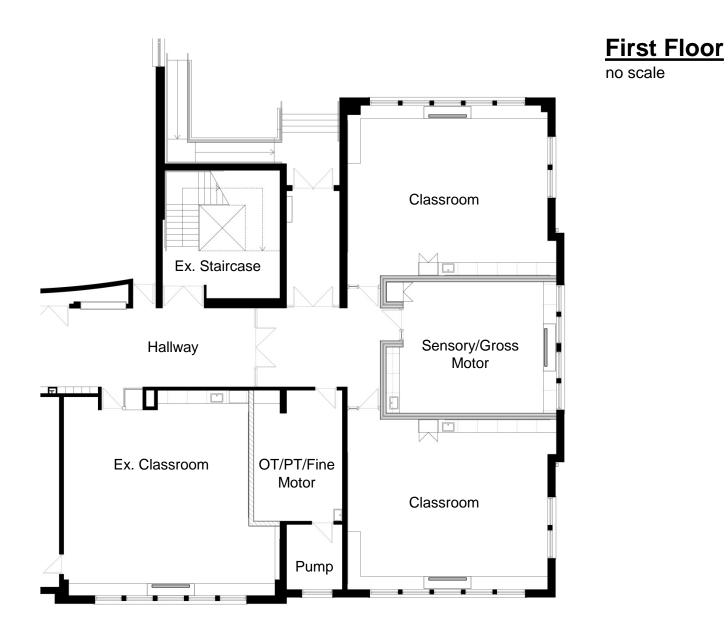

mmunity Information Presentation Committee of the Whole Meeting January 9, 2018

#### **Presenters:**

Dr. Ed Condon, Superintendent Telephone: (708) 771-8282, email: condone@district90.org

Anthony Cozzi, Director of Finance and Facilities Telephone: (708) 771-8282, email: cozzia@district90.org

Sven Dahlquist, District Architect, SDA LLC Telephone: (847) 724-2992, email: sven@sdarchitecture.com

## **Aerial Photo**

#### Location of Existing School



## **Aerial Photo**

#### Location of Existing School



#### Willard Elementary School

1250 Ashland Avenue River Forest, Illinois 60305

## **Aerial Photo**

#### Location of Existing School



#### Willard Elementary School

1250 Ashland Avenue River Forest, Illinois 60305















#### New Toilet



#### New Toilet



New Toilet

























## **East Elevation**

(from Ashland Avenue)



- Quoins to Match Existing
- Stone Sills to Match Existing
- Top of New Addition 29'-9" Above Grade

# **North Elevation**

(from Parking Lot)



- Quoins to Match Existing
- Stone Sills to Match Existing
- Top of New Addition 29'-9" Above Grade

## **West Elevation**

(from Playfield)



- Quoins to Match Existing
- Stone Sills to Match Existing
- Top of New Addition 29'-9" Above Grade

# Willard School Two Classroom Addition River Forest Public Schools District 90

**Community Information Presentation** 

Committee of the Whole Meeting

January 9, 2018



Sven Dahlquist Architecture LLC

1812 Glenview Road Suite 210 Genview, Illinois 60025

312.445.0040 T 312.445.0044 F sdarchitecture.com