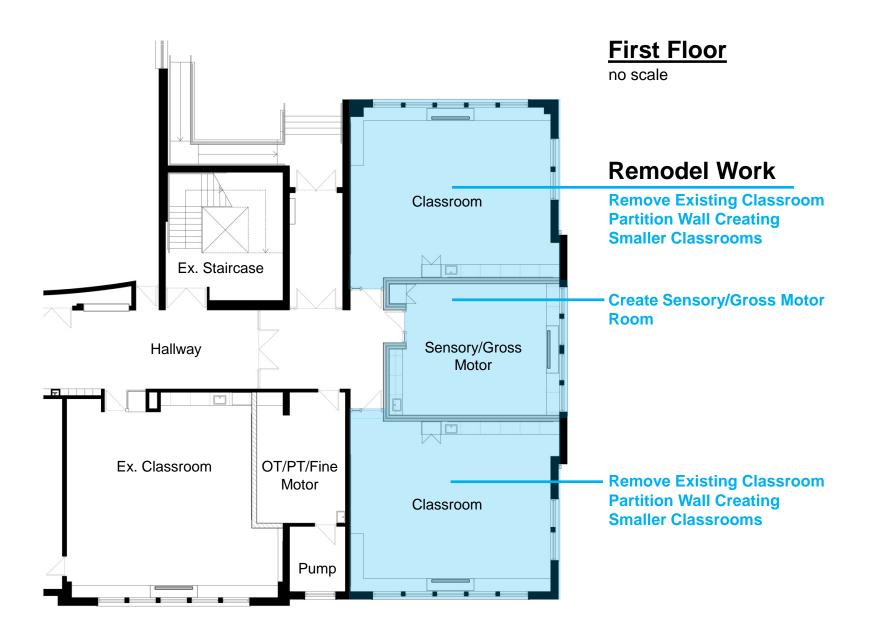

ity Information Presentation Committee of the Whole Meeting January 9, 2018

#### **Presenters:**

Dr. Ed Condon, Superintendent Telephone: (708) 771-8282, email: condone@district90.org

Anthony Cozzi, Director of Finance and Facilities Telephone: (708) 771-8282, email: cozzia@district90.org

Sven Dahlquist, District Architect, SDA LLC Telephone: (847) 724-2992, email: sven@sdarchitecture.com

## **Aerial Photo**

#### Location of Existing School



## **Aerial Photo**

#### Location of Existing School



#### Willard Elementary School

1250 Ashland Avenue River Forest, Illinois 60305

## **Aerial Photo**

#### Location of Existing School



#### Willard Elementary School

1250 Ashland Avenue River Forest, Illinois 60305















#### New Toilet



#### New Toilet



New Toilet

























## **East Elevation**

(from Ashland Avenue)



- Quoins to Match Existing
- Stone Sills to Match Existing
- Top of New Addition 29'-9" Above Grade

# **North Elevation**

(from Parking Lot)



- Quoins to Match Existing
- Stone Sills to Match Existing
- Top of New Addition 29'-9" Above Grade

## **West Elevation**

(from Playfield)



- Quoins to Match Existing
- Stone Sills to Match Existing
- Top of New Addition 29'-9" Above Grade

# Willard School Two Classroom Addition River Forest Public Schools District 90

**Community Information Presentation** 

Committee of the Whole Meeting

January 9, 2018



Sven Dahlquist Architecture LLC

1812 Glenview Road Suite 210 Genview, Illinois 60025

312.445.0040 T 312.445.0044 F sdarchitecture.com