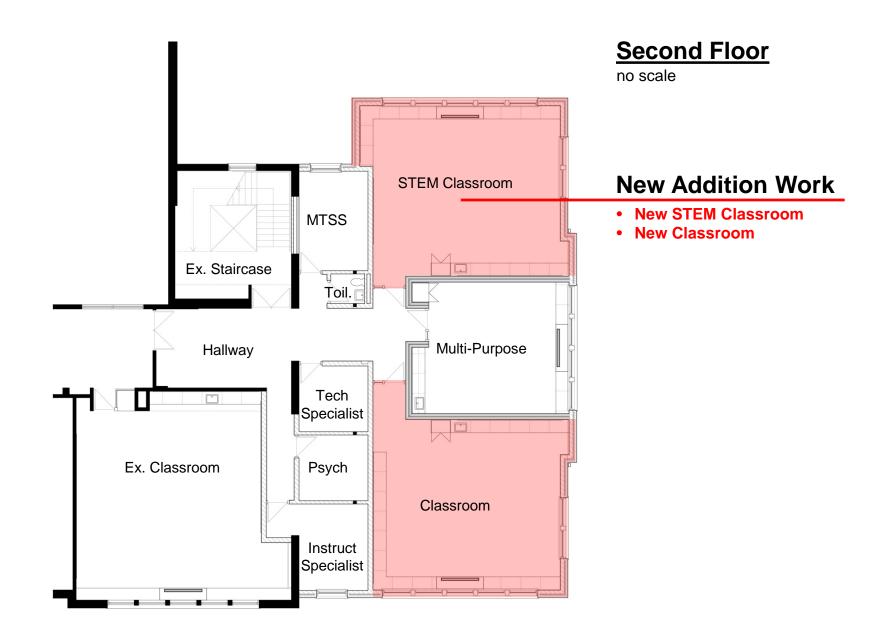

rmation Presentation Committee of the Whole Meeting January 9, 2018

#### **Presenters:**

Dr. Ed Condon, Superintendent Telephone: (708) 771-8282, email: condone@district90.org

Anthony Cozzi, Director of Finance and Facilities Telephone: (708) 771-8282, email: cozzia@district90.org

Sven Dahlquist, District Architect, SDA LLC Telephone: (847) 724-2992, email: sven@sdarchitecture.com

## **Aerial Photo**

#### Location of Existing School



## **Aerial Photo**

#### Location of Existing School



#### Willard Elementary School

1250 Ashland Avenue River Forest, Illinois 60305

## **Aerial Photo**

#### Location of Existing School



#### Willard Elementary School

1250 Ashland Avenue River Forest, Illinois 60305















#### New Toilet



#### New Toilet



New Toilet

























## **East Elevation**

(from Ashland Avenue)



- Quoins to Match Existing
- Stone Sills to Match Existing
- Top of New Addition 29'-9" Above Grade

# **North Elevation**

(from Parking Lot)



- Quoins to Match Existing
- Stone Sills to Match Existing
- Top of New Addition 29'-9" Above Grade

## **West Elevation**

(from Playfield)



- Quoins to Match Existing
- Stone Sills to Match Existing
- Top of New Addition 29'-9" Above Grade

# Willard School Two Classroom Addition River Forest Public Schools District 90

**Community Information Presentation** 

Committee of the Whole Meeting

January 9, 2018



Sven Dahlquist Architecture LLC

1812 Glenview Road Suite 210 Genview, Illinois 60025

312.445.0040 T 312.445.0044 F sdarchitecture.com