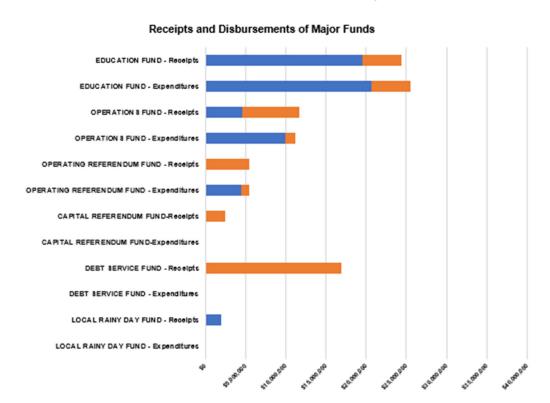

### Zionsville Community Schools Monthly Financial Summary Actual Revenues and Expenditures Compared to Year-To-Date Projections For the Month Ending May 31, 2025

|                                                                                               |                          |                               |                              |                          |                               |                                          | Comparison:                          | YTD Percent of        |
|-----------------------------------------------------------------------------------------------|--------------------------|-------------------------------|------------------------------|--------------------------|-------------------------------|------------------------------------------|--------------------------------------|-----------------------|
|                                                                                               | Actual<br><u>Month</u>   | Actual<br><u>YTD</u>          | Projection<br><u>YTD</u>     | % Variance<br><u>YTD</u> | Actual Prior Yr<br><u>YTD</u> | % Variance<br>Actual YTD to Prior Yr YTD | State Approved<br>2025 Annual Budget | State Approved Budget |
| REVENUES:                                                                                     | _ <del></del> _          |                               |                              |                          |                               |                                          |                                      |                       |
| Education Fund<br>State Aid                                                                   | 4,865,344.27             | 24,393,611.77                 | 23,902,199.00                | 2.06%                    | 23,864,076.01                 | 2.22%                                    | 58,047,970.00                        | 42.02%                |
| Curricular Materials                                                                          | 2,491.20                 | 6,162.75                      | 23,902,199.00                | 0.00%                    | 23,004,070.01                 | 2.22/0                                   | 30,047,970.00                        | 42.0270               |
| Interest and Other                                                                            | 29,330.03                | 37,424.62                     | 33,181.00                    | 12.79%                   | 57,753.37                     | -35.20%                                  | 100,000.00                           | 37.42%                |
| Subtotal - Education Fund                                                                     | 4,897,165.50             | 24,437,199.14                 | 23,935,380.00                | 14.85%                   | 23,921,829.38                 | 2.15%                                    | 58,147,970.00                        | 42.03%                |
| Debt Service Fund- Prop./Excise Tax <sup>2</sup>                                              | 16,872,547.10            | 16,872,547.10                 | 16,221,526.65                | 4.01%                    | -                             | n/a                                      | 36,544,855.00                        | 46.17%                |
| Debt Service- Other Operations Fund                                                           | -                        | -                             | -                            | 0.00%                    | -                             | n/a                                      | -                                    | 0.00%                 |
| Rental and Earned Income                                                                      | 266,803.34               | 1,290,912.71                  | 1,285,000.00                 | 0.46%                    | 1,434,396.06                  | -10.00%                                  | 1,575,000.00                         | 81.96%                |
| Property and Excise Taxes <sup>2</sup>                                                        | 6,116,058.37             | 6,116,058.37                  | 5,184,688.05                 | 17.96%                   | -                             | n/a                                      | 13,246,991.00                        | 46.17%                |
| Transfers In from Education Fund                                                              | 730,785.00               | 3,661,008.00                  | 3,661,008.00                 | 0.00%                    | 4,407,565.00                  | 0.00%                                    | 9,500,000.00                         | 38.54%                |
| Other<br>Subtotal - Operations Fund                                                           | 647.00<br>7,114,293.71   | 606,714.02<br>11,674,693.10   | 591,409.00<br>10,722,105.05  | 2.59%<br>21.01%          | 534,022.53<br>6,375,983.59    | 13.61%<br>83.10%                         | 525,000.00<br>24,846,991.00          | 115.56%<br>46.99%     |
|                                                                                               |                          |                               |                              |                          | 0,070,000.00                  | 55.1675                                  |                                      |                       |
| Operating Referendum Fund <sup>2</sup>                                                        | 5,475,419.87             | 5,475,419.87                  | 5,861,293.15                 | -6.58%                   | -                             | n/a                                      | 13,177,261.00                        | 41.55%                |
| Capital Referendum Fund <sup>2</sup><br>Rainy Day Fund                                        | 2,490,572.22             | 2,490,572.22<br>2,000,000.00  | 2,666,092.15<br>2,000,000.00 | -6.58%<br>0.00%          | 956.22                        | n/a<br>n/a                               | 5,993,864.00                         | 41.55%<br>0.00%       |
| 2021 Bond Fund                                                                                | 300.16                   | 14,209.51                     | 13,500.00                    | 5.26%                    | 87,447.74                     | n/a                                      | -                                    | 0.0070                |
| 2022A Bonds - Construction Fund                                                               | 1,414.95                 | 6,746.38                      | 6,150.00                     | 9.70%                    | 71,979.33                     | n/a                                      |                                      |                       |
| 2022B Bonds - Construction Fund                                                               | 8,462.92                 | 40,350.80                     | 39,000.00                    | 3.46%                    | 24,726.24                     | n/a                                      |                                      |                       |
| 2023A Bonds - Construction Fund<br>2023B Bonds - Construction Fund                            | 8,496.96<br>9,908.98     | 40,513.08<br>47,260.09        | 39,000.00<br>45,000.00       | 3.88%<br>5.02%           | 748,122.30<br>29,582.79       | n/a<br>n/a                               |                                      |                       |
| 2023C Bonds - Construction Fund                                                               | -                        | -                             | -                            | 0.00%                    | 2,100.00                      | n/a                                      |                                      |                       |
| 2024A Bonds - Contstruction Fund<br>2024B Bonds - Contstruction Fund                          | 842.79                   | 5,125.34                      | 4,700.00                     | 9.05%                    | -                             | n/a                                      |                                      |                       |
| 2024B Bonds - Contstruction Fund                                                              | 11,976.66                | 76,267.40                     | 72,500.00                    | 5.20%                    | -                             | n/a                                      |                                      |                       |
| All Other Funds                                                                               | 1,675,864.86             | 9,618,318.49                  |                              |                          | 8,857,902.14                  |                                          |                                      |                       |
| TOTAL REVENUES                                                                                | 38,567,266.68            | 72,799,222.52                 | 61,626,247.00                | 18.13%                   | 40,120,629.73                 | 81.45%                                   | 138,710,941.00                       |                       |
| EXPENDITURES:                                                                                 |                          |                               |                              |                          |                               |                                          |                                      |                       |
| Education Fund                                                                                |                          |                               |                              |                          |                               |                                          |                                      |                       |
| Personnel Salaries and Benefits                                                               | 3,777,673.34             | 19,604,427.31<br>1,050,575.35 | 18,502,666.99                | 5.95%                    | 17,986,799.82                 | 8.99%<br>14.89%                          | 50,768,641.00<br>2,640,000.00        | 7.44%<br>9.03%        |
| Contracted & Professional Services Supplies and Equipment                                     | 238,298.82<br>122,121.69 | 1,195,708.31                  | 1,057,233.41<br>1,148,758.25 | -0.63%<br>4.09%          | 914,405.80<br>310,071.43      | 285.62%                                  | 4,129,630.00                         | 2.96%                 |
| Transfers Out to Operations Fund                                                              | 730,785.00               | 3,661,008.00                  | 3,661,008.00                 | 0.00%                    | 4,407,565.00                  | 0.00%                                    | 9,500,000.00                         | 7.69%                 |
| Other/misc. items<br>Subtotal - Education Fund                                                | 4 000 070 05             | -                             | 500.00                       | -100.00%<br>4.68%        | 4,430.44                      | n/a<br>7.99%                             | 95,000.00                            | 0.00%<br>38.00%       |
| Subtotal - Education Fund                                                                     | 4,868,878.85             | 25,511,718.97                 | 24,370,166.65                | 4.00%                    | 23,623,272.49                 | 7.99%                                    | 67,133,271.00                        | 36.00%                |
| Debt Service Fund Operations Fund                                                             | -                        | -                             | -                            | 0.00%                    | -                             |                                          | 38,713,491.00                        | 0.00%                 |
| Personnel Salaries and Benefits                                                               | 776,952.21               | 3,563,616.21                  | 3,545,965.73                 | 0.50%                    | 3,261,258.02                  | 9.27%                                    | 9,245,695.00                         | 8.40%                 |
| Contracted & Professional Services                                                            | 342,470.88               | 2,010,702.77                  | 2,094,092.23                 | -3.98%                   | 3,394,963.68                  | -40.77%                                  | 7,037,772.00                         | 4.87%                 |
| Supplies, Equip, and Utilities<br>Transfer Out to Rainy Day Fund                              | 204,420.08               | 3,652,735.04<br>2,000,000.00  | 3,709,161.44<br>2,000,000.00 | -1.52%<br>0.00%          | 2,227,861.32                  | 63.96%                                   | 8,092,900.00                         | 2.53%<br>0.00%        |
| Other/misc. items                                                                             | -                        | 2,000,000.00                  | 2,200.00                     | -8.86%                   | 1,269.58                      | 57.93%                                   | 22,000.00                            | 0.00%                 |
| Subtotal - Operations Fund                                                                    | 1,323,843.17             | 11,229,059.02                 | 11,351,419.40                | -1.08%                   | 8,885,352.60                  | 26.38%                                   | 24,398,367.00                        | 5.43%                 |
| Operating Referendum Fund                                                                     |                          |                               |                              |                          |                               |                                          |                                      |                       |
| Personnel Salaries and Benefits                                                               | 1,046,170.84             | 5,453,742.74                  | 5,488,976.88                 | -0.64%                   | 5,590,883.19                  | -2.45%                                   | 13,569,085.00                        | 7.71%                 |
| Capital Referendum Fund                                                                       | -                        | -                             | -                            | 0.00%                    | -                             | n/a                                      | 6,139,000.00                         | 0.00%                 |
| Rainy Day Fund <sup>1</sup><br>2021 Bond Fund <sup>1</sup>                                    | -<br>822,923.33          | 90,699.99<br>2,422,387.22     |                              |                          | 2,477,899.98<br>1,265,247.57  |                                          | 6,000,000.00                         | 0.00%                 |
| 2022A Bonds - Construction Fund <sup>1</sup>                                                  | 022,923.33               | 2,422,301.22                  |                              |                          | 201,993.93                    |                                          |                                      |                       |
| 2022B Bonds - Construction Fund <sup>1</sup>                                                  | _                        |                               |                              |                          | 552,024.27                    |                                          |                                      |                       |
| 2023A Bonds - Construction Fund 1                                                             | -                        | -                             |                              |                          | 2,433,543.87                  |                                          |                                      |                       |
| 2023B Bonds - Construction Fund 1                                                             | -                        | 9,713.54                      |                              |                          | 405,560.38                    |                                          |                                      |                       |
| 2023C Bonds - Construction Fund 1                                                             | -                        | 407,091.34                    |                              |                          | 13,500.00                     |                                          |                                      |                       |
| 2024 A & B Bonds - Construction Fund <sup>1</sup> 2025 Bonds - Construction Fund <sup>1</sup> | 373,588.41               | 3,788,185.87                  |                              |                          | -                             |                                          |                                      |                       |
| 2025 Bonds - Construction Fund                                                                | 1,060,632.03             | 2,374,605.79                  |                              |                          | -                             |                                          |                                      |                       |
| All other Funds                                                                               |                          |                               |                              |                          |                               |                                          |                                      |                       |
| Personnel Salaries and Benefits <sup>1</sup> Contracted & Professional Services <sup>1</sup>  | 672,021.03               | 3,007,474.10                  |                              |                          | 3,095,349.56                  |                                          |                                      |                       |
| Supplies, Equip, and Utilities <sup>1</sup>                                                   | 753,017.64<br>135,209.80 | 4,068,608.81<br>950,440.27    |                              |                          | 3,237,770.99<br>1,236,006.62  |                                          |                                      |                       |
| Other/misc. items <sup>1</sup>                                                                | 8,117.58                 | 950,440.27<br>44,611.57       |                              |                          | 1,236,006.62                  |                                          |                                      |                       |
| Subtotal- All Other Funds                                                                     | 1,568,366.05             | 8,071,134.75                  |                              |                          | 7,569,232.17                  |                                          |                                      |                       |
|                                                                                               |                          |                               |                              |                          |                               |                                          |                                      |                       |
| TOTAL EXPENDITURES & TRANSFERS                                                                | 11,064,402.68            | 56,983,733.44                 |                              |                          | 53,018,510.45                 |                                          | 155,953,214.00                       |                       |
| COMBINED SURPLUS (DEFICIT)                                                                    |                          |                               |                              |                          |                               |                                          |                                      |                       |
| FOR THE PERIOD <sup>2</sup>                                                                   | 27,502,864.00            | 15,815,489.08                 |                              |                          | (12,897,880.72)               |                                          |                                      |                       |