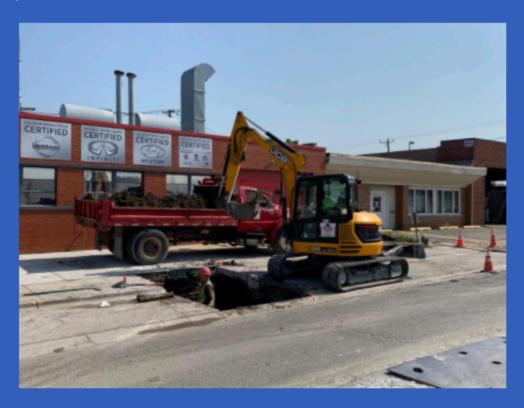

## Lincolnwood Capital Project News Water Transmission Main

This week, the contractor abandoned and replaced water services on Oakton Street from Central Park to Lawndale Avenues (see photo). The contractor completed excavation for the concrete base course and curb on Hamlin Avenue, north of Howard Street. The concrete subcontractor poured a miscellaneous concrete base course and curb patches on Hamlin Avenue.