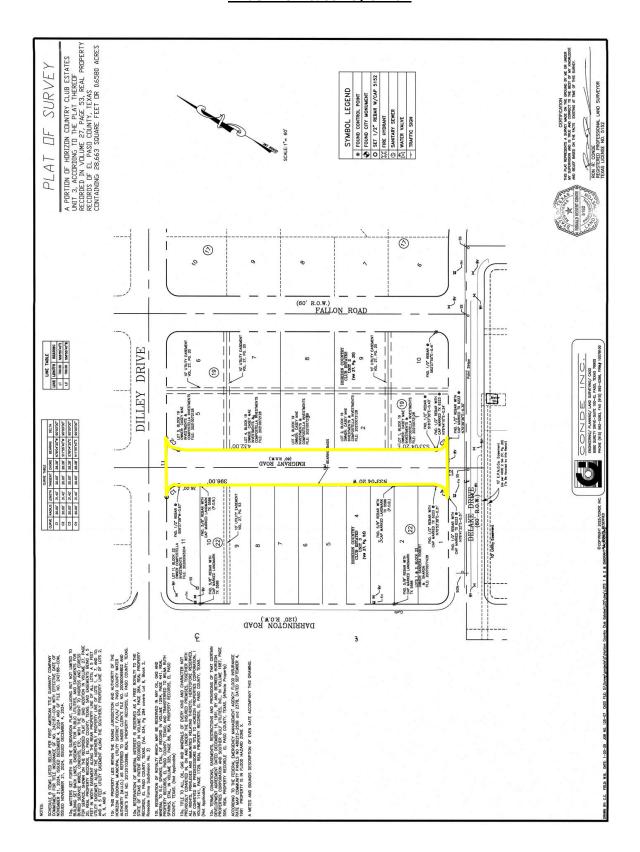

### Attachment 3: Survey & M&B

## Attachment 3: Survey & M&B

Prepared for: January 8, 2025 (Emigrant Road)

#### METES AND BOUNDS DESCRIPTION

Description of a 60 foot right of way of Emigrant Road out of Horizon Country Club Estates Unit Three as recorded in Volume 27, Page 20, Plat Records of El Paso County, Texas and being more particularly described by Metes and Bounds as follows:

The "TRUE POINT OF BEGINNING" being a found 5/8" rebar with a cap marked Landmark TX. 5586 on the intersection of the westerly right of way line of Emigrant Road with the common line of Lots 10 and 11, Block 22, Horizon Country Club Estates Unit Two from which a found 5/8" rebar with a cap marked Landmark TX. 5586 on the intersection of the westerly right of way line of Emigrant Road with the common line of Lots 2 and 3, Block 22, Horizon Country Club Estates Unit Two bears South 33°04'20" East a distance of 325.00 feet;

Thence along the westerly right of way line of Emigrant Road, North 33°04'20" West a distance of 36.00 feet to a point of curve from which a found 1/2" rebar bears South 09°27'08" West a distance of 0.67 feet;

Thence, 31.42 feet along the arc of a curve to the left, having a radius of 20.00 feet, a central angle of 90°00'00" and a chord which bears North 78°04'20" West a distance of 28.28 feet to a set 1/2" rebar with cap marked TX 5152 on the southerly right of way line of Dilley Drive;

Thence along said right of way line, North 56°55'40" East a distance of 100.00 feet to a set 1/2" rebar with cap marked TX 5152;

Thence leaving said right of way line, 31.42 feet along the arc of a curve to the left, having a radius of 20.00 feet, a central angle of 90°00'00" and a chord which bears South 11°55'40" West a distance of 28.28 feet to a found ½" rebar with cap marked TX 5152 on the easterly right of way line of Emigrant Road;

Thence long said right of way line, South 33°04'20" East a distance of 432.00 feet to a point of curve from which a found 1/2" rebar with cap marked TX 6223 bears, South 79°44'10" East a distance of 0.24 feet and a 1/2" rebar bears South 18°37'30" East a distance of 0.43 feet;

> CONDE INC ENGINEERING / LAND SURVEYING / PLANNING 6080 SURETY DRIVE / SUITE 100 / EL PASO, TEXAS 79905

(915) 592-0283 FAX (915) 592-0286 FIRM# 10078100

Thence, 31.42 feet along the arc of a curve to the left, having a radius of 20.00 feet, a central angle of 90°00'00" and a chord which bears South 78°04'20" East a distance of 28.28 feet to a point on the southerly right of way line of Delake Drive from which a found ½" rebar with cap marked TX 6233 bears, South 70°39'36" West a distance of 0.31 feet;

Thence along the southerly right of way line of Delake Drive, South 56°55'40" West a distance of 100.00 feet to a point from which a found ½" rebar with cap marked TX 6233 bears, North 76°41'22" East a distance of 0.31 feet;

Thence, 31.42 feet along the arc of a curve to the left, having a radius of 20.00 feet, a central angle of 90°00'00" and a chord which bears North 11°55'40" East a distance of 28.28 feet to a point on the westerly right of way line of Emigrant Road from which a found ½" rebar with cap marked TX 6233 bears, North 70°53'38" East a distance of 0.31 feet;

Thence along said right of way line of Emigrant Road, North 33°04'20" West a distance of 396.00 feet to the TRUE POINT OF BEGINNING" and containing 28,663 Square Feet or 0.6580 Acres of land more or less.

Note: A drawing of even date accompanies this description.

Ron R. Conde R.P.L.S. No. 5152

> CONDE, INC. ENGINEERING / LAND SURVEYING / PLANNING 6080 SURETY DRIVE SUITE 100 / EL PASO, TEXAS 79905 (915) 592-0283 FAX (915) 592-0286 FIRM# 10078100