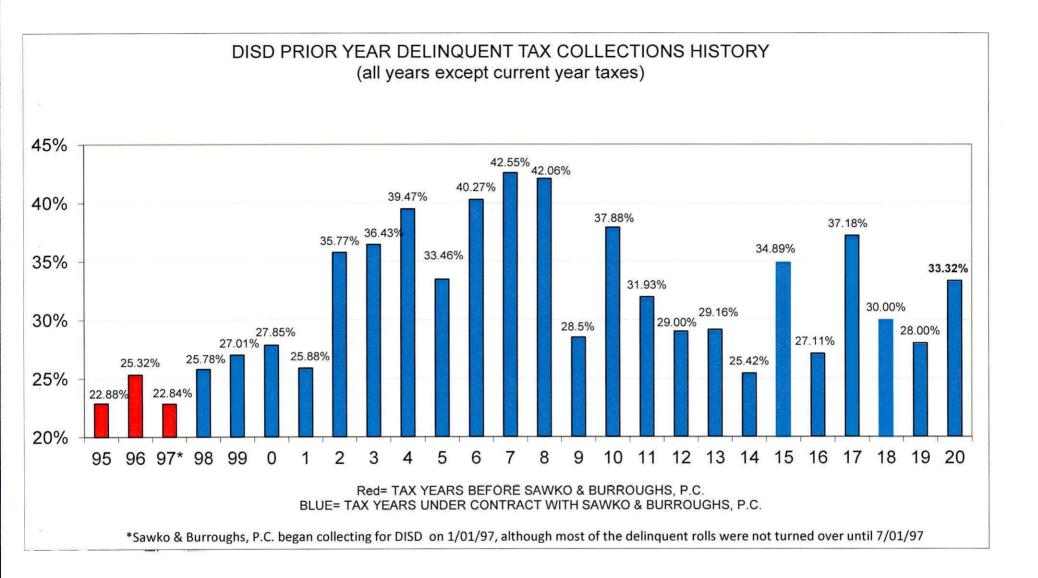

The collections rate for 2018 and prior tax years stands at 33.32%. Once again, a large number of taxpayers continue to take advantage of the "over-65 deferral/abatement" provided as a taxpayer relief measure under the Texas Property Tax Code. These alone comprise over 28% (\$841,665) of the entire pre-2019 delinquency roll and are exempt from any legal action until taken out of that status by action of

The Board of Trustees Jamie Wilson Scott Niven Page Two October 16, 2020

1

11

the taxpayer. Only reduced interest and no penalties are assessed accounts with a tax deferral, and such a deferral can extend indefinitely. Also, tax accounts added or modified by the Denton Central Appraisal District resulting in a new, later delinquency date are not subject to collections activity until statutory grace periods pass. These accounts comprise another 18% of the entire delinquency roll. In each of these instances, the taxes involved appear in the reports as "delinquent" but in fact are not. These two categories comprise nearly half the 2018 and prior years "delinquent" tax roll we have to work with, which distorts the collections statistics in a significant way.

In addition to the deferrals, abatements and alternate delinquency date accounts, other categories of temporarily or permanently uncollectable accounts include vacated businesses, mobile homes that have been removed and bankruptcies. Adding these uncollectable and filed bankruptcy accounts (which total another \$450,391) to the abatements and different delinquency date accounts comes up to a total of \$1,827,786 of the total \$3,004,197 due. This means that <u>60.90%</u> of the entire balance of the 2018 and prior delinquency roll for DISD cannot be actively enforced for collection.