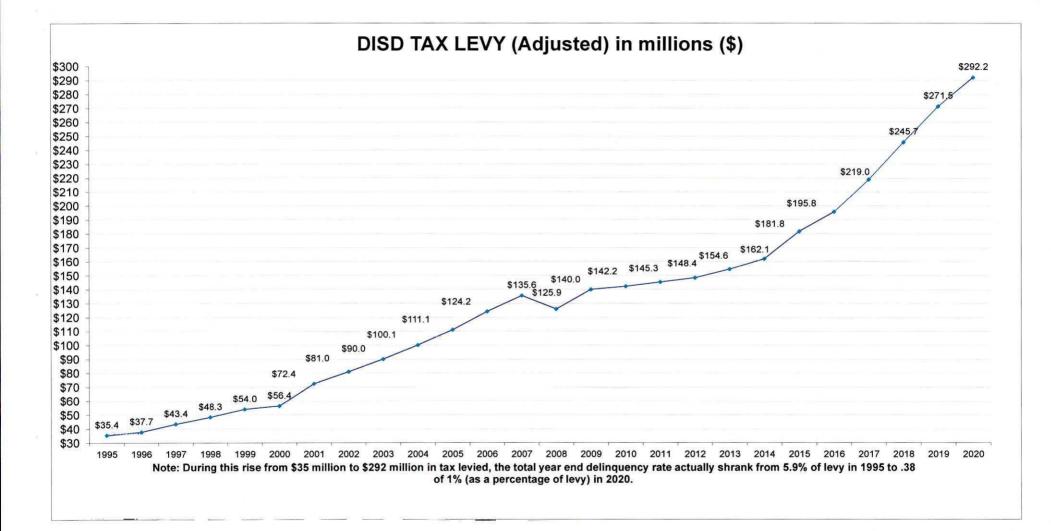

Although uncertainty abounds for the upcoming tax year, this report will show that DISD has thus far avoided a major drop off in property tax collections. For example, for the eighth year running, the current year delinquent tax (2019) collection rate exceeded 99%, at **99.62%** this year. In fact, this percentage is an all-time high for the District, beating out 2017-2018 (at 99.60%)! The total amount now outstanding out of an original 2019 levy of \$286,482,348 stands at only \$1,095,643.