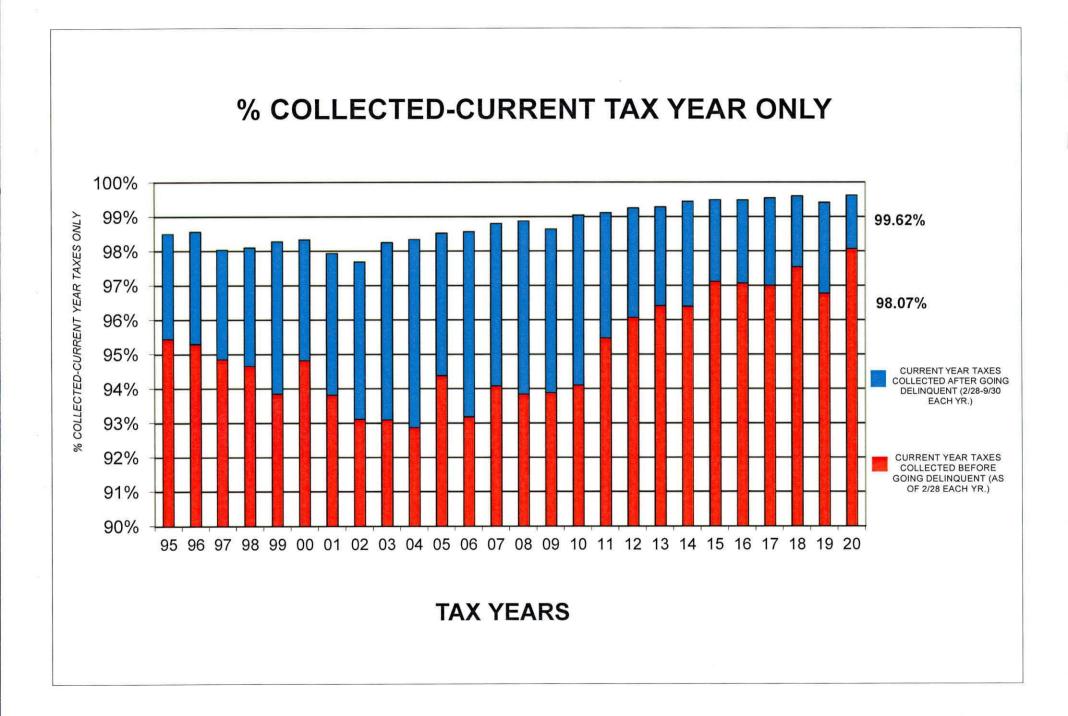

Although uncertainty abounds for the upcoming tax year, this report will show that DISD has thus far avoided a major drop off in property tax collections. For example, for the eighth year running, the current year delinquent tax (2019) collection rate exceeded 99%, at **99.62%** this year. In fact, this percentage is an all-time high for the District, beating out 2017-2018 (at 99.60%)! The total amount now outstanding out of an original 2019 levy of \$286,482,348 stands at only \$1,095,643.