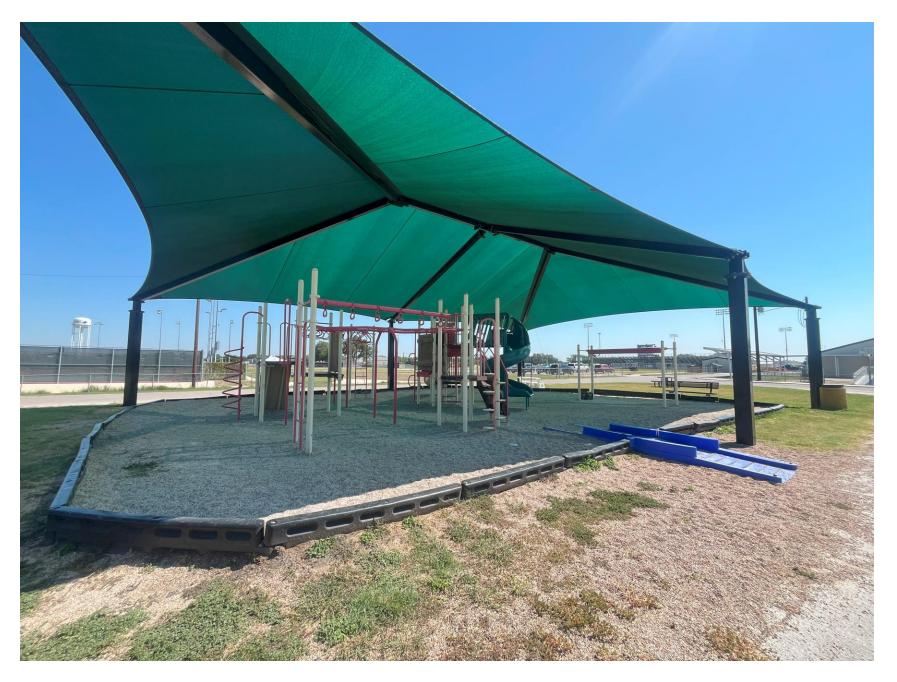

# Existing Shade Canopies

#### Navarro Elementary School – Existing USAShade Structures