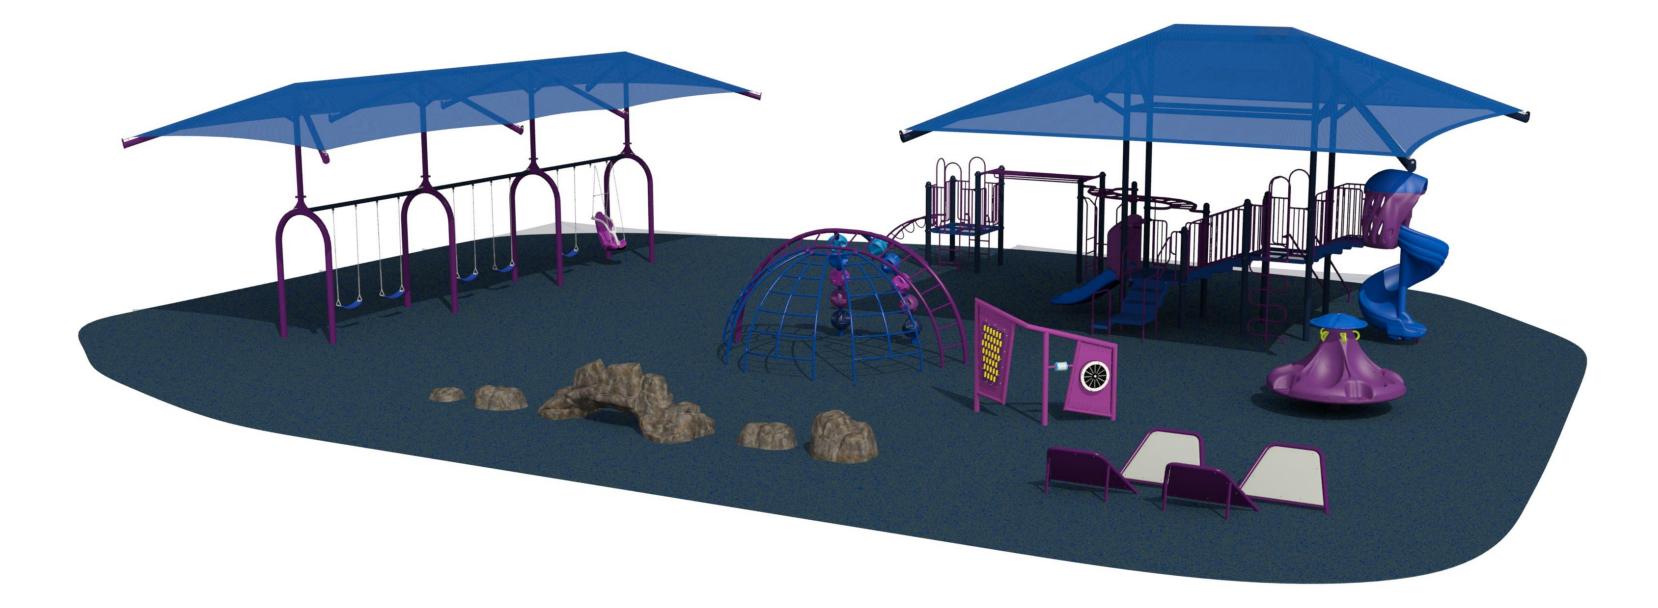

ESE COMPONENTS O<br>TO THE REQUIREMENTS OF ASTM                                                               | D IN THIS<br>ISE AND<br>CONFORM<br>1487.          |
|                                             | AN ENERGY ABSORBING PROTECT<br>SURFACE IS REQUIRED UNDER & A<br>PLAY SYSTEMS                                                                                                                  | IVE<br>ROUND ALL                                  |
|                                             |                                                                                                                                                                                               |                                                   |

#### Navarro Elementary School – Upper Playground





# Existing Shade Canopies

#### Navarro Elementary School – Existing USAShade Structures