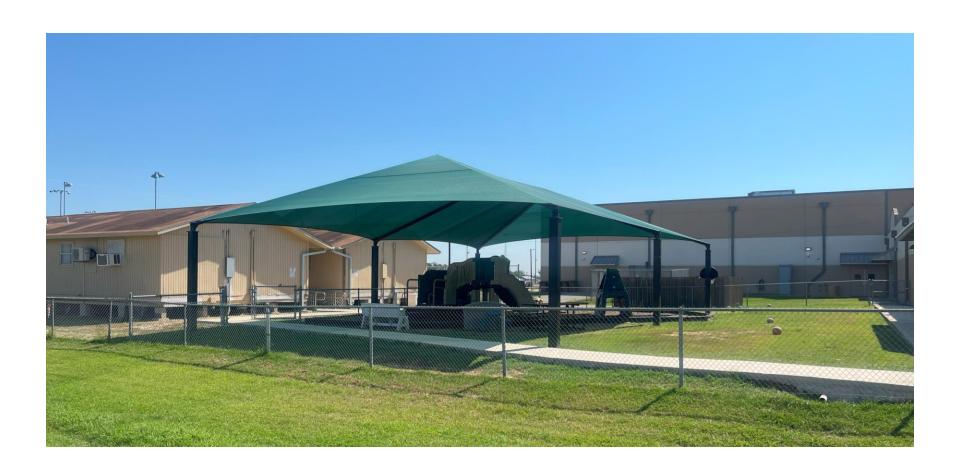

# Existing Shade Canopies

#### Navarro Elementary School – Existing USAShade Structures