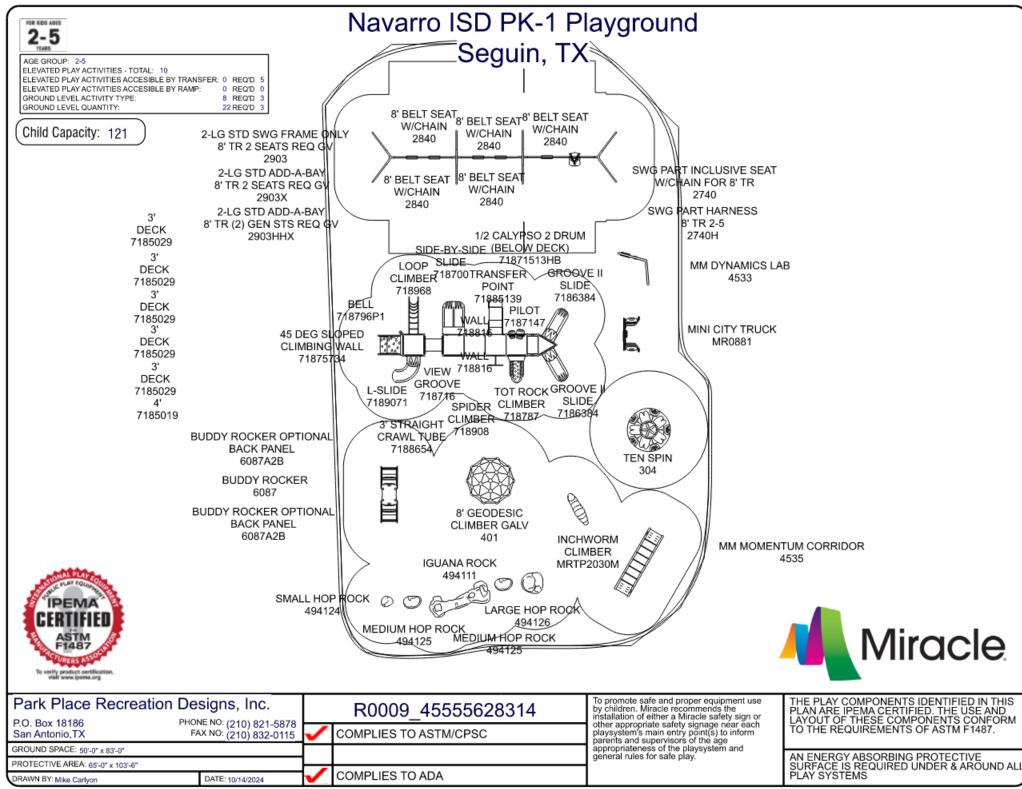

MENT

Replace Playground Equipment at Navarro Elementary and Intermediate Schools with ageappropriate systems for future.



#### **DISTRICT PLAYGROUND STANDARDS**

Develop new Playground Standards for future Elementary School Campuses.



# Driveway & Parking Updates

#### Navarro ISD – Existing Layout





DEMOLITION / MODIFIED PARKING LOTS



#### EXISTING LAYOUT



#### Navarro ISD – Proposed Layout





PROPOSED LAYOUT



#### Navarro ISD – Existing Conditions – Drop-Off Canopies



#### Navarro ISD – Elementary School





EXISTING

#### Navarro ISD – Elementary School





EXISTING

#### Navarro ISD – Intermediate School





#### EXISTING

#### Navarro ISD – Intermediate School





EXISTING



# Playground Design and Playscapes

#### Navarro Elementary School – Kinder Playground



#### Navarro Elementary School – Kinder Playground





#### Navarro Elementary School – Upper Playground



|                                             |                                                                                                                                                                                               | FOR KIDS AGES 5-12                                |
|---------------------------------------------|-----------------------------------------------------------------------------------------------------------------------------------------------------------------------------------------------|---------------------------------------------------|
| ELE<br>ELE<br>GRO                           | GROUP: 5-12<br>(ATED PLAY ACTIVITIES - TOTAL: 9<br>(ATED