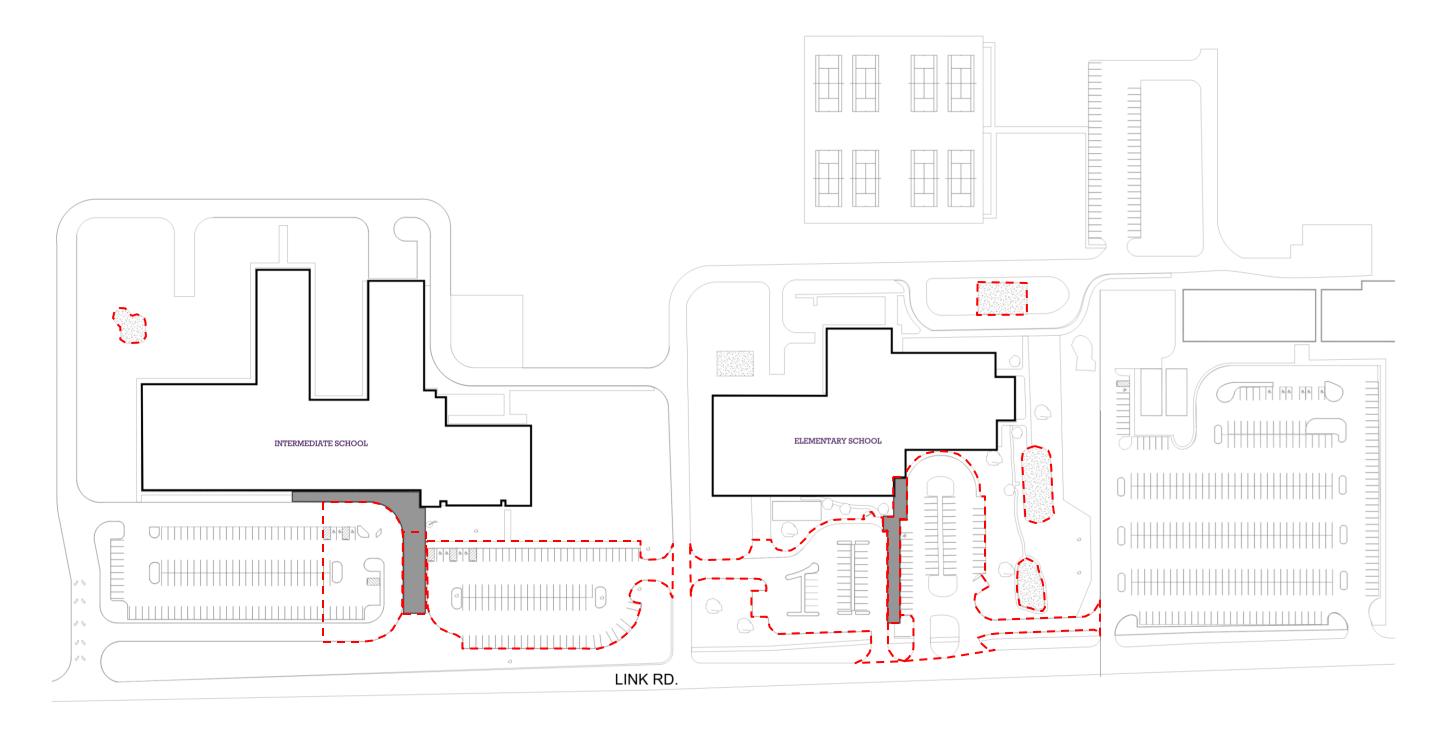

# Driveway & Parking Updates

#### Navarro ISD – Existing Layout

DEMOLITION / MODIFIED PARKING LOTS

#### EXISTING LAYOUT