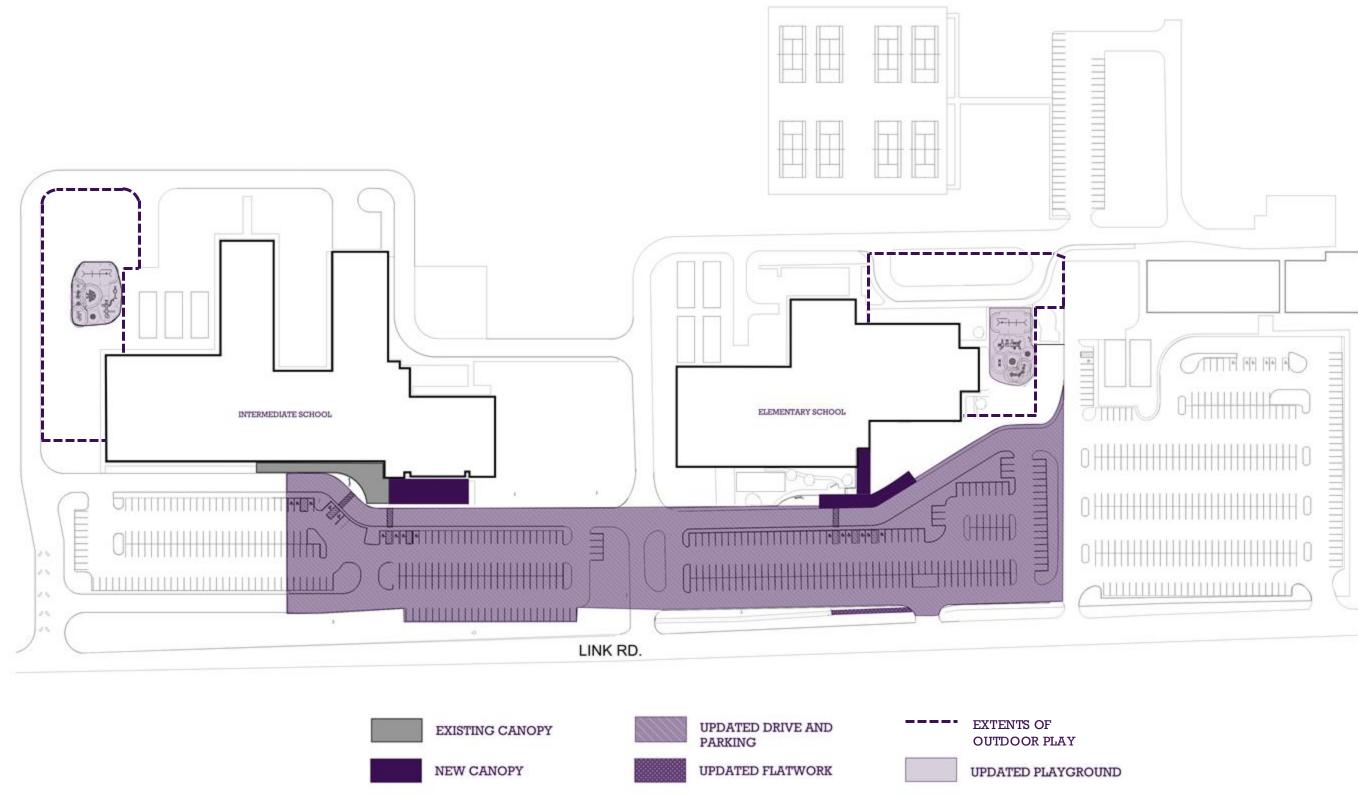

# Driveway & Parking Updates

#### Navarro ISD – Proposed Layout

PROPOSED LAYOUT