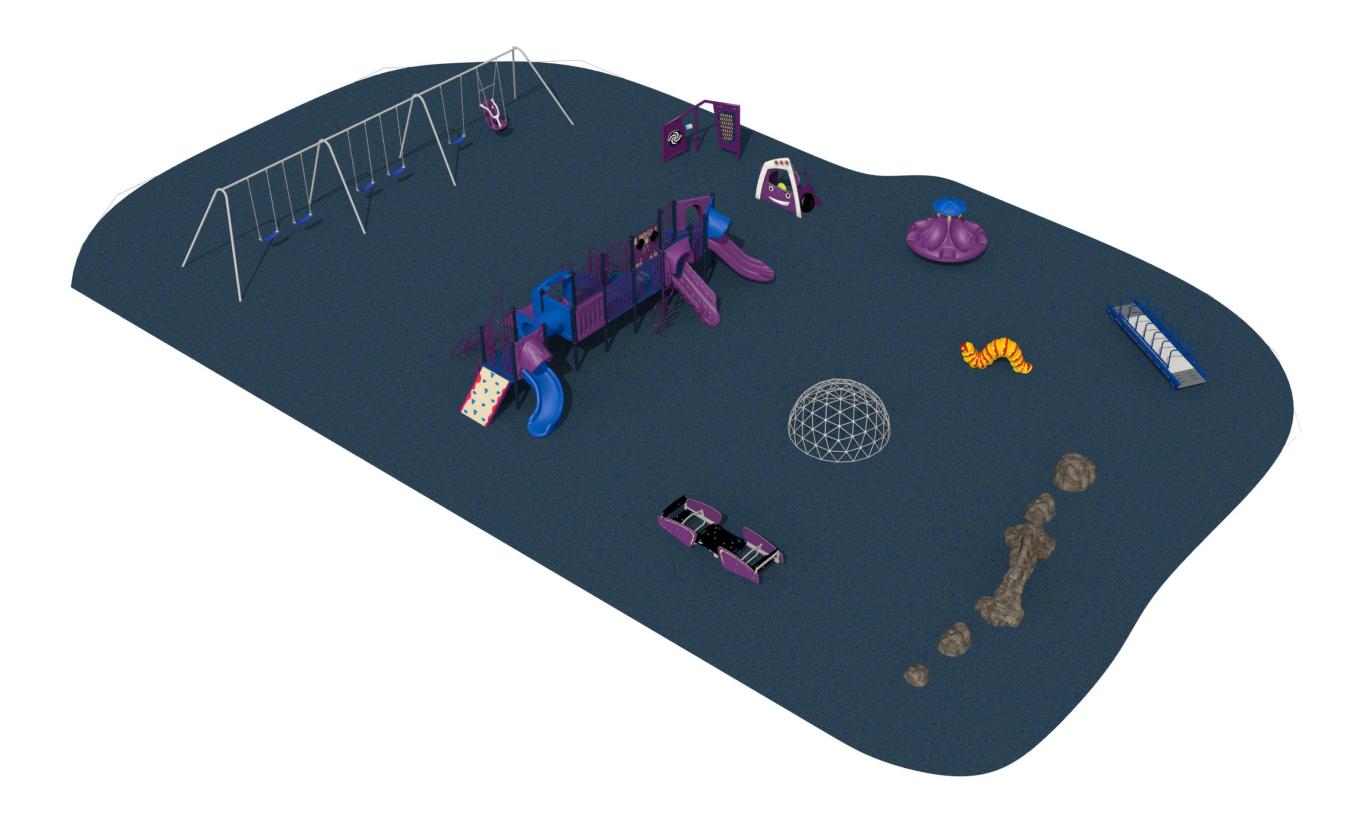

#### Navarro Elementary School – Upper Playground

|                                             |                                                                                                                                                                                               | FOR KIDS AGES 5-12                                |
|---------------------------------------------|-----------------------------------------------------------------------------------------------------------------------------------------------------------------------------------------------|---------------------------------------------------|
| ELE<br>ELE<br>GRO                           | GROUP: 5-12<br>(ATED PLAY ACTIVITIES - TOTAL: 9<br>(ATED PLAY ACTIVITIES ACCESIBLE BY TRANSFER:<br>ATED PLAY ACTIVITIES ACCESIBLE BY RAMP:<br>UND LEVEL ACTIVITY TYPE:<br>UND LEVEL QUANTITY: | 2 REQ'D 5<br>0 REQ'D 0<br>5 REQ'D 3<br>14 REQ'D 3 |
|                                             | Child Capacity                                                                                                                                                                                | : 113                                             |
| SEAT<br>R                                   |                                                                                                                                                                                               |                                                   |
|                                             |                                                                                                                                                                                               |                                                   |
|                                             |                                                                                                                                                                                               |                                                   |
|                                             |                                                                                                                                                                                               |                                                   |
|                                             |                                                                                                                                                                                               |                                                   |
|                                             |                                                                                                                                                                                               |                                                   |
|                                             |                                                                                                                                                                                               |                                                   |
|                                             |                                                                                                                                                                                               |                                                   |
|                                             |                                                                                                                                                                                               |                                                   |
| ER 30' X 30', STANDERD FABRIC<br>714669307P |                                                                                                                                                                                               |                                                   |
|                                             |                                                                                                                                                                                               |                                                   |
|                                             | Mirac                                                                                                                                                                                         | le                                                |
| e<br>r<br>1                                 | THE PLAY COMPONENTS IDENTIFIE<br>PLAN ARE IPEMA CERTIFIED. THE U<br>LAYOUT OF THESE COMPONENTS O<br>TO THE REQUIREMENTS OF ASTM                                                               | D IN THIS<br>ISE AND<br>CONFORM<br>1487.          |
|                                             | AN ENERGY ABSORBING PROTECT<br>SURFACE IS REQUIRED UNDER & A<br>PLAY SYSTEMS                                                                                                                  | IVE<br>ROUND ALL                                  |
|                                             |                                                                                                                                                                                               |                                                   |

#### Navarro Elementary School – Upper Playground