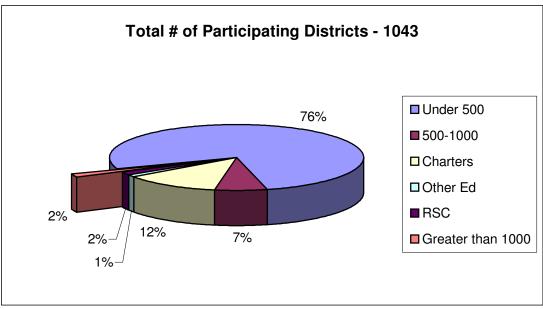

# 2007 TRS ActiveCare Participation by District

| Entity Type       | Total # of Districts Eligible | # of Districts Participating | % of Districts Participating |
|-------------------|-------------------------------|------------------------------|------------------------------|
| Under 500         | 825                           | 801                          | 97.09%                       |
| 500-1000          | 111                           | 68                           | 61.26%                       |
| Charters          | 184                           | 129                          | 70.11%                       |
| Other Ed          | 9                             | 9                            | 100.00%                      |
| RSC               | 20                            | 20                           | 100.00%                      |
| Greater than 1000 | 98                            | 16                           | 16.33%                       |
| Total             | 1247                          | 1043                         | 83.64%                       |