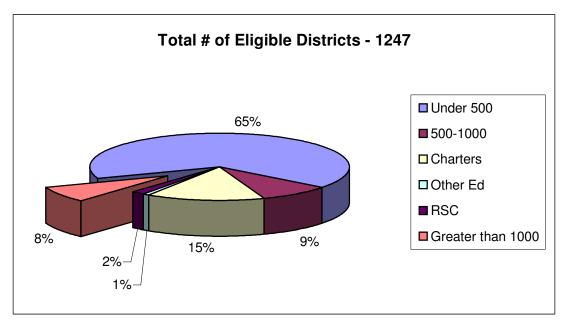

# 2007 TRS ActiveCare Participation by District

| Entity Type       | Total # of Districts Eligible | # of Districts Participating | % of Districts Participating |
|-------------------|-------------------------------|------------------------------|------------------------------|
| Under 500         | 825                           | 801                          | 97.09%                       |
| 500-1000          | 111                           | 68                           | 61.26%                       |
| Charters          | 184                           | 129                          | 70.11%                       |
| Other Ed          | 9                             | 9                            | 100.00%                      |
| RSC               | 20                            | 20                           | 100.00%                      |
| Greater than 1000 | 98                            | 16                           | 16.33%                       |
| Total             | 1247                          | 1043                         | 83.64%                       |