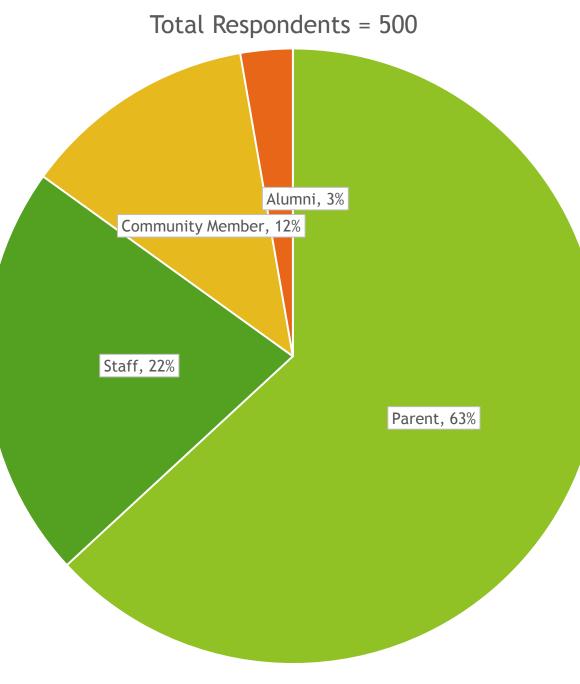

# Geneva CUSD 304 Communications Survey

**Responding to Community Input** 

Kristy Poteete-Kriegermeier, Communications Coordinator

Overall, how well does D304 communicate with the community?

Two Key Takeaways