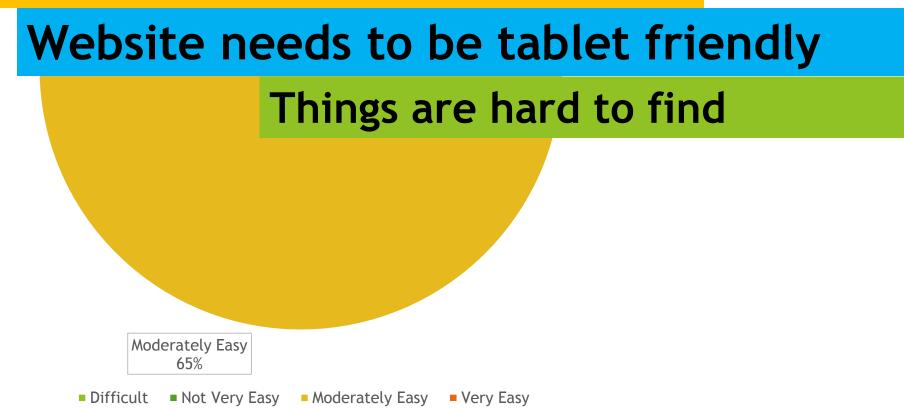

### Tablet/Phone Friendly

Redevelop for mobile responsiveness

### Navigation

Redesign navigation to make information easier to find