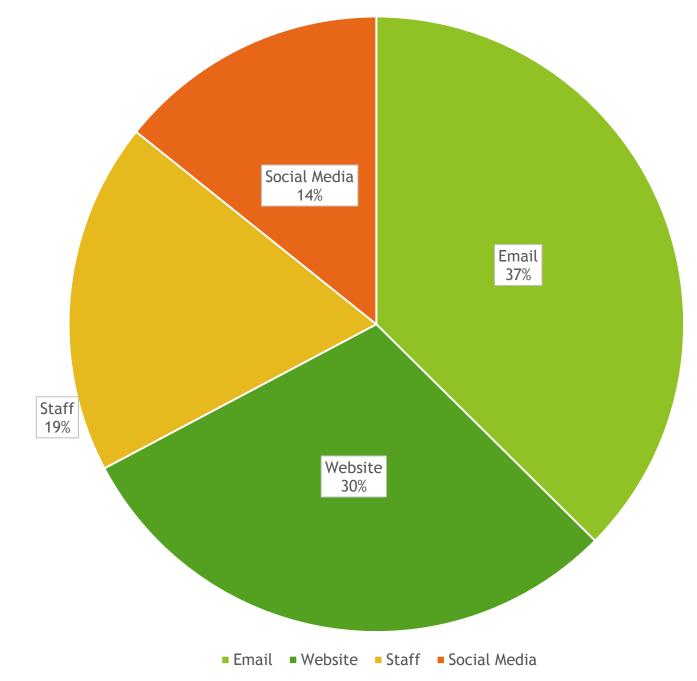

# **Our Constituents:**

- Want to be well-informed
- Rely heavily on digital channels to access information

#### Preferred Methods for Receiving Information (Top 4)

The latest news from Mill Creek Elementary School in Geneva, Illinois View this email in your browser