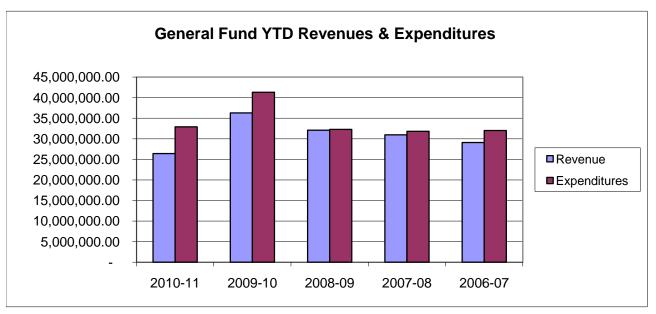

|              | 2010-11       | 2009-10       | 2008-09       | 2007-08       | 2006-07       |
|--------------|---------------|---------------|---------------|---------------|---------------|
| Revenue      | 26,423,562.17 | 36,286,050.05 | 32,104,811.00 | 30,964,981.66 | 29,077,988.38 |
| Expenditures | 32,903,063.76 | 41,293,551.46 | 32,294,526.00 | 31,804,144.77 | 32,010,577.17 |