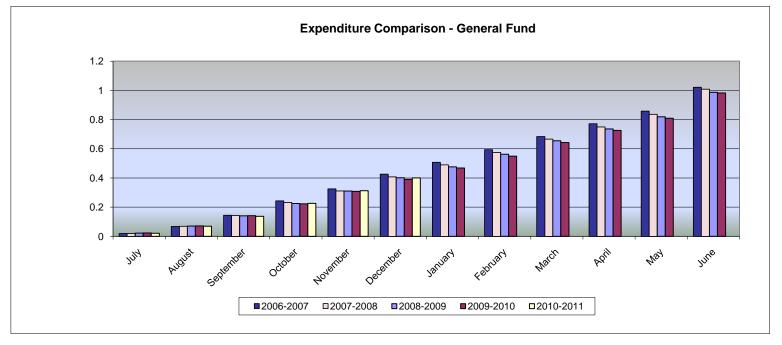

# ISD 877 BUFFALO-HANOVER-MONTROSE MAR 31ST FINANCIAL REPORT EXPENDITURE COMPARISON

**GENERAL FUND** 

|           | 2006-2007          |                | 2007-2008          |                | 2008-2009          |                | 2009-2010          |                | 2010-2011          |                |
|-----------|--------------------|----------------|--------------------|----------------|--------------------|----------------|--------------------|----------------|--------------------|----------------|
|           | \$ Year to<br>Date | % of<br>Budget |
| July      | 915,539            | 1.96%          | 912,787            | 1.91%          | 1,100,958          | 2.22%          | 1,110,856          | 2.25%          | 1,032,211          | 2.04%          |
| August    | 3,141,194          | 6.74%          | 3,263,121          | 6.83%          | 3,483,909          | 7.03%          | 3,520,049          | 7.14%          | 3,521,070          | 6.95%          |
| September | 6,733,171          | 14.44%         | 6,793,666          | 14.23%         | 6,955,674          | 14.04%         | 6,967,762          | 14.14%         | 6,917,587          | 13.66%         |
| October   | 11,295,087         | 24.23%         | 11,052,856         | 23.14%         | 11,112,819         | 22.43%         | 10,955,408         | 22.23%         | 11,419,760         | 22.54%         |
| November  | 15,155,848         | 32.51%         | 14,829,584         | 31.05%         | 15,396,790         | 31.07%         | 15,193,695         | 30.83%         | 15,797,024         | 31.18%         |
| December  | 19,864,445         | 42.61%         | 19,469,076         | 40.77%         | 19,874,998         | 40.11%         | 19,245,390         | 39.05%         | 20,287,654         | 40.05%         |
| January   | 23,620,358         | 50.67%         | 23,352,320         | 48.90%         | 23,583,210         | 47.59%         | 23,049,391         | 46.77%         | 24,354,653         | 48.08%         |
| February  | 27,644,042         | 59.30%         | 27,433,644         | 57.44%         | 27,879,465         | 56.26%         | 27,075,238         | 54.94%         | 28,460,961         | 56.18%         |
| March     | 31,846,893         | 68.31%         | 31,804,145         | 66.59%         | 32,422,940         | 65.43%         | 31,653,981         | 64.23%         | 32,030,064         | 63.23%         |
| April     | 35,923,490         | 77.06%         | 35,794,595         | 74.95%         | 36,444,216         | 73.54%         | 35,760,037         | 72.56%         |                    |                |
| May       | 39,974,379         | 85.75%         | 39,887,818         | 83.52%         | 40,571,674         | 81.87%         | 39,872,051         | 80.90%         |                    |                |
| June      | 47,611,743         | 102.13%        | 48,135,710         | 100.79%        | 48,887,265         | 98.65%         | 48,398,513         | 98.21%         |                    |                |
| Budget    | 46,619,810         | 100.00%        | 47,757,900         | 100.00%        | 49,553,932         | 100.00%        | 49,282,748         | 100.00%        | 50,656,371         | 100.00%        |