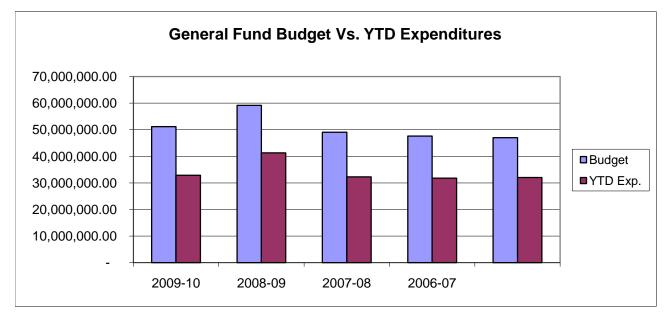

#### YEAR TO DATE COMPARISON

2010-11 2009-10 2008-09 2007-08 2006-07 Budget 51,159,314.00 59,193,784.00 49,056,753.00 47,615,806.00 47,022,372.00 YTD Exp. 32,903,063.76 41,293,551.46 32,294,526.00 31,804,144.77 32,010,577.17