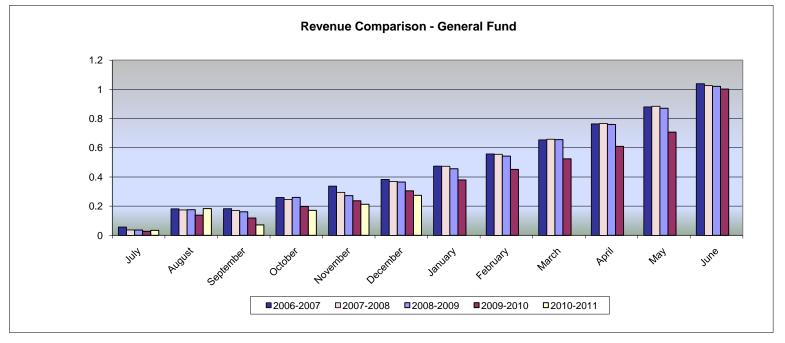

## ISD 877 BUFFALO-HANOVER-MONTROSE MAR 31ST FINANCIAL REPORT REVENUE COMPARISON

## GENERAL FUND

|           | 2006-2007 2007-2008 |                | 2008-2009          |                |                    | 2009-2010      |                    | 2010-2011      |                    |                |
|-----------|---------------------|----------------|--------------------|----------------|--------------------|----------------|--------------------|----------------|--------------------|----------------|
|           | \$ Year to<br>Date  | % of<br>Budget | \$ Year to<br>Date | % of<br>Budget | \$ Year to<br>Date | % of<br>Budget | \$ Year to<br>Date | % of<br>Budget | \$ Year to<br>Date | % of<br>Budget |
| July      | 2,495,362           | 5.61%          | 1,732,505          | 3.68%          | 1,791,177          | 3.66%          | 1,401,400          | 2.77%          | 1,698,278          | 3.35%          |
| August    | 8,090,675           | 18.18%         | 8,152,373          | 17.34%         | 8,605,818          | 17.56%         | 7,012,066          | 13.84%         | 9,300,918          | 18.34%         |
| September | 8,139,541           | 18.29%         | 7,965,235          | 16.94%         | 7,914,764          | 16.15%         | 5,979,393          | 11.80%         | 3,638,318          | 7.18%          |
| October   | 11,561,239          | 25.97%         | 11,593,678         | 24.66%         | 12,708,774         | 25.93%         | 10,005,548         | 19.74%         | 8,681,891          | 17.12%         |
| November  | 14,995,617          | 33.69%         | 13,850,924         | 29.46%         | 13,322,341         | 27.19%         | 12,020,434         | 23.72%         | 10,799,026         | 21.30%         |
| December  | 17,034,541          | 38.27%         | 17,359,912         | 36.92%         | 17,862,746         | 36.45%         | 15,437,983         | 30.46%         | 13,895,946         | 27.41%         |
| January   | 21,111,412          | 47.43%         | 22,249,110         | 47.31%         | 22,326,568         | 45.56%         | 19,238,836         | 37.96%         | 18,412,037         | 36.31%         |
| February  | 24,815,748          | 55.75%         | 26,098,435         | 55.50%         | 26,607,725         | 54.30%         | 22,861,880         | 45.11%         | 22,019,421         | 43.43%         |
| March     | 29,077,988          | 65.33%         | 30,963,913         | 65.85%         | 32,104,910         | 65.51%         | 26,573,913         | 52.43%         | 26,423,562         | 52.11%         |
| April     | 33,962,091          | 76.30%         | 36,019,759         | 76.60%         | 37,217,251         | 75.95%         | 30,887,521         | 60.94%         |                    |                |
| Мау       | 39,168,955          | 88.00%         | 41,580,358         | 88.42%         | 42,627,846         | 86.99%         | 35,855,793         | 70.75%         |                    |                |
| June      | 46,215,816          | 103.83%        | 48,209,301         | 102.52%        | 50,027,222         | 102.09%        | 50,751,632         | 100.14%        |                    |                |
| Budget    | 44,509,401          | 100.00%        | 47,023,607         | 100.00%        | 49,005,373         | 100.00%        | 50,683,086         | 100.00%        | 50,705,154         | 100.00%        |