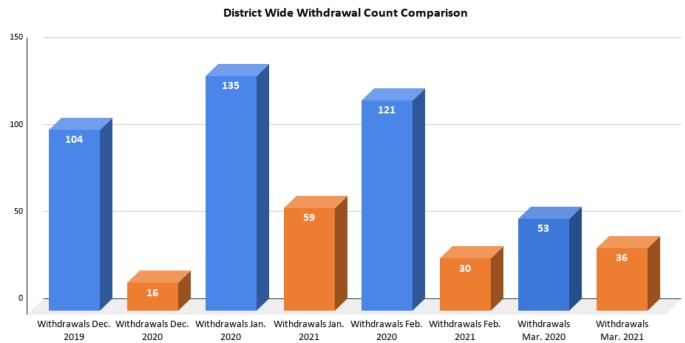

# Comparison of Withdrawals- District Wide 2020 vs. 2021

2020

Withdrawal Count per Month