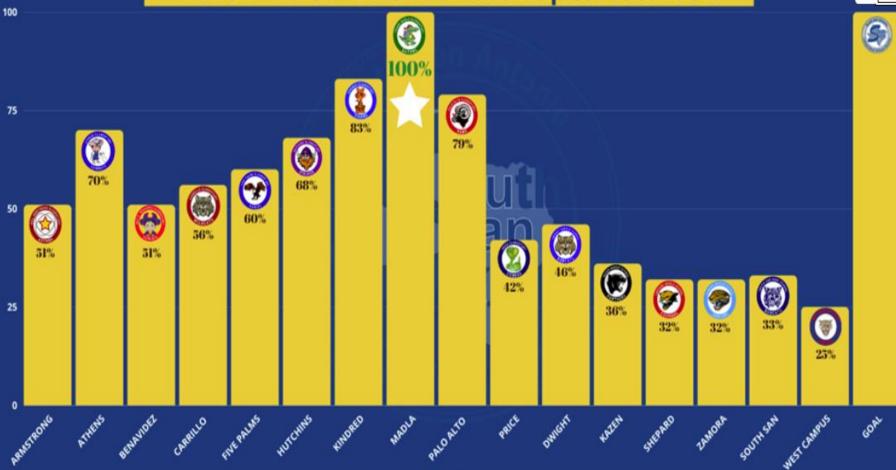

#### **Recent progress**

- 3648 returning students have registered for the 2021-22 school year
- This is **47%** of our total returning students based on this year's enrollment

Skyward- Returning Student Registration and New Student Registration for 2021-22 (m of March 22)

| School                | # Returning Student<br>Registrations (2021-<br>22) | # of Possible<br>Returning Students<br>(2021-22)* | % of Returning<br>Students<br>Registered (21-22) | New Students<br>Registration (Pre-<br>K and Head Start) |    |
|-----------------------|----------------------------------------------------|---------------------------------------------------|--------------------------------------------------|---------------------------------------------------------|----|
| South San High School | 719                                                | 2182                                              | 33%                                              | -                                                       | 1  |
| West Campus           | 105                                                | 413                                               | 25%                                              | -                                                       | 1  |
| Dwight MS             | 243                                                | 526                                               | 46%                                              | -                                                       | 3  |
| Shepard MS            | 188                                                | 594                                               | 32%                                              | -                                                       | 3  |
| Kazen MS              | 99                                                 | 277                                               | 36%                                              | -                                                       | 1  |
| Zamora MS             | 180                                                | 555                                               | 32%                                              | -                                                       | 3  |
| Athens                | 131                                                | 187                                               | 70%                                              | 1                                                       | 1  |
| Hutchins              | 234                                                | 342                                               | 68%                                              | 4                                                       | 7  |
| Kindred               | 229                                                | 277                                               | 83%                                              | 4                                                       | 0  |
| Palo Alto             | 326                                                | 414                                               | 79%                                              | 5                                                       | 3  |
| Price                 | 133                                                | 318                                               | 42%                                              | 7                                                       | 1  |
| Madia                 | 362                                                | 362                                               | 100%                                             | 1                                                       | 1  |
| Five Palms            | 210                                                | 352                                               | 60%                                              | 2                                                       | 5  |
| Armstrong             | 120                                                | 234                                               | 51%                                              | 2                                                       | 1  |
| Carrillo              | 145                                                | 260                                               | 56%                                              | 2                                                       | 1  |
| Benavidez             | 224                                                | 435                                               | 51%                                              | 5                                                       | 7  |
|                       |                                                    |                                                   |                                                  |                                                         |    |
| Totals                | 3648                                               | 7728                                              | 47%                                              | 33                                                      | 39 |