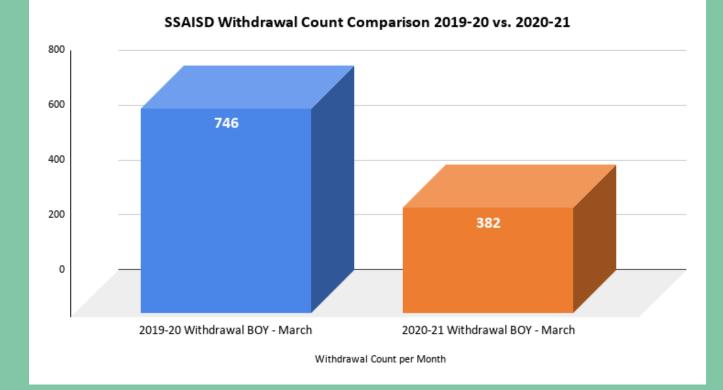

|
| Benavidez             | 162                                       | 594        | 27%                    | 57                     |
|                       |                                           |            |                        |                        |
|                       |                                           |            |                        |                        |
| Totals                | 1651                                      | 8576       | 19%                    | 303                    |

Returning Student Enrollment and New Student Enrollment for 2020-21 (as of April 7)

# Comparison of Withdrawals- District Wide 2020 vs. 2021



2020

Withdrawal Count per Month

## Comparison of Withdrawals- District Wide BOY to End of March