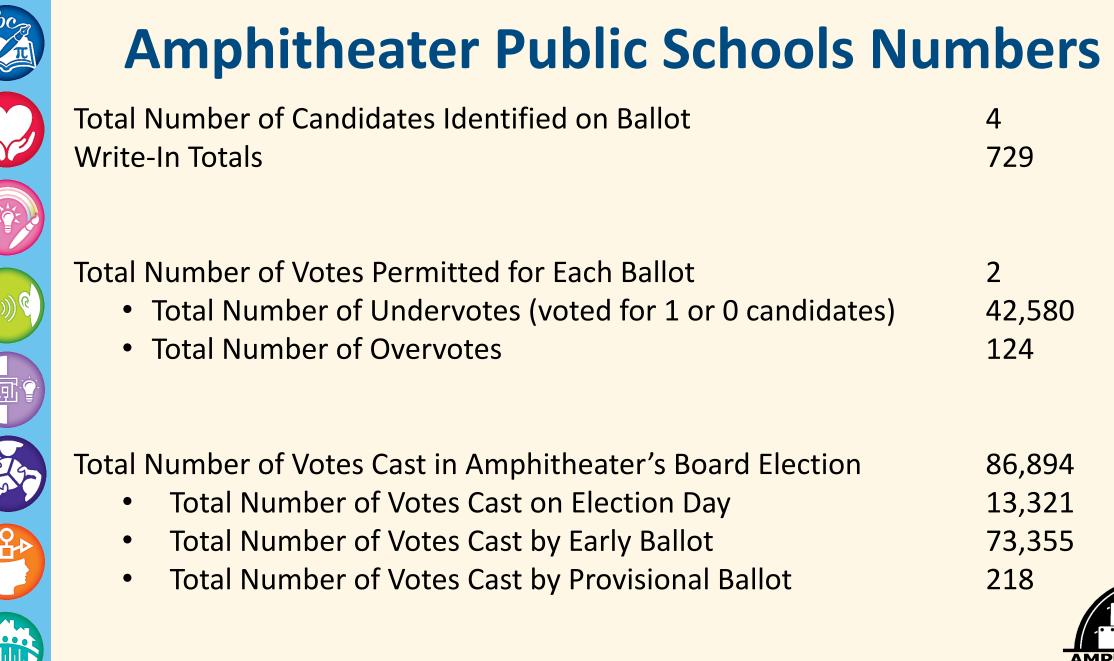

1,304











### **Pima County Early Ballot Numbers**

| Registered Party                                                       | Number of Early Ballots Requested |  |  |  |  |
|------------------------------------------------------------------------|-----------------------------------|--|--|--|--|
| Democrat                                                               | 159,193                           |  |  |  |  |
| Republican                                                             | 93,315                            |  |  |  |  |
| Registered Independent                                                 | 280                               |  |  |  |  |
| Registered as Specific Other Party,<br>(e.g. Green, Libertarian, etc.) | 79,516                            |  |  |  |  |





Public Schools



# Congratulations Re-elected Governing Board Members

## Matt Kopec

## Susan Zibrat