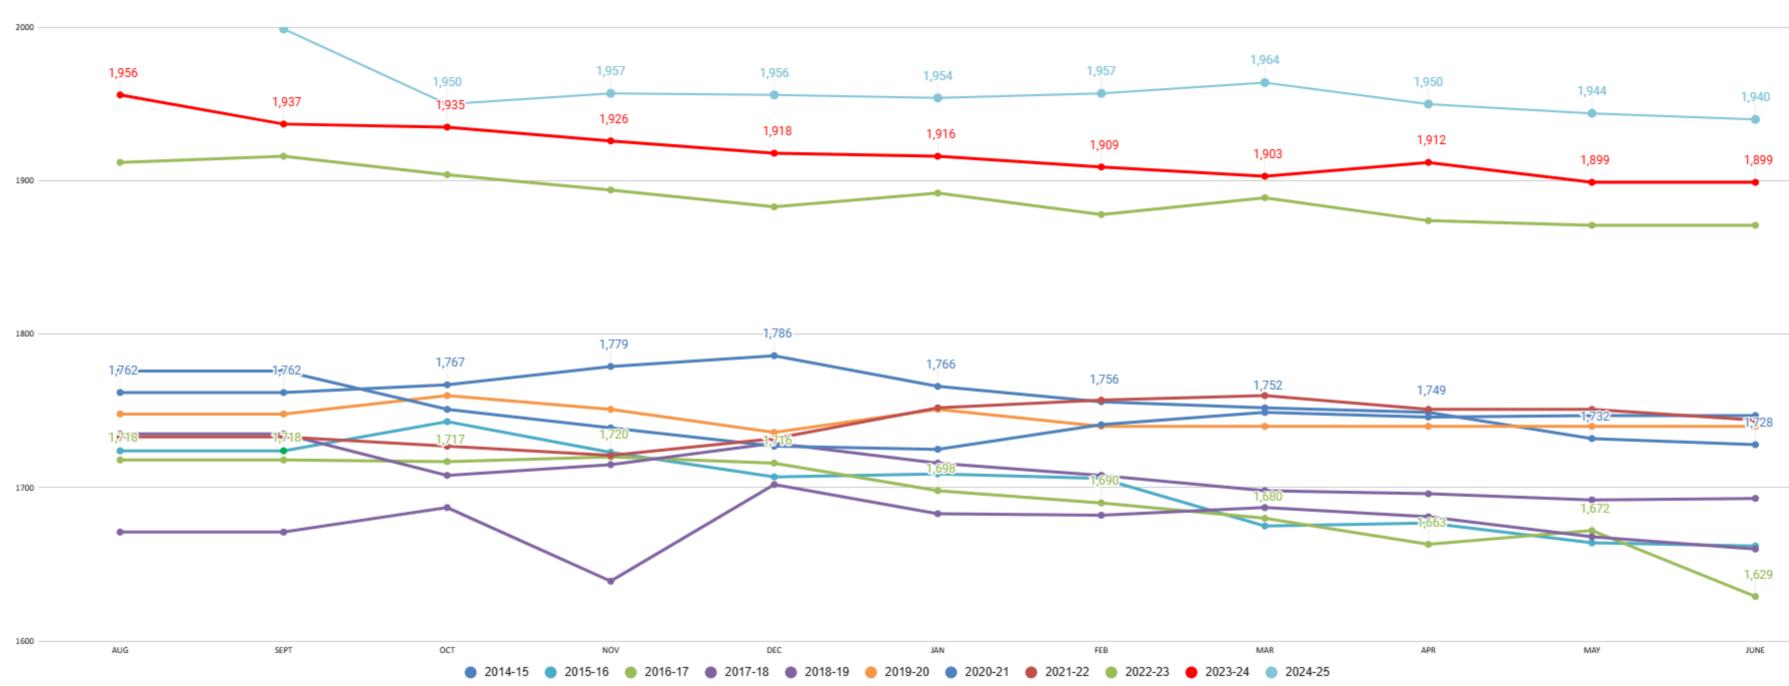

Total ADMw (including Charter): 3,623.40

- 2) Expenditures estimate is based on actuals to date and projected summer payroll and project costs.
- 3) The projection is an estimate which can and may vary up to 10%.