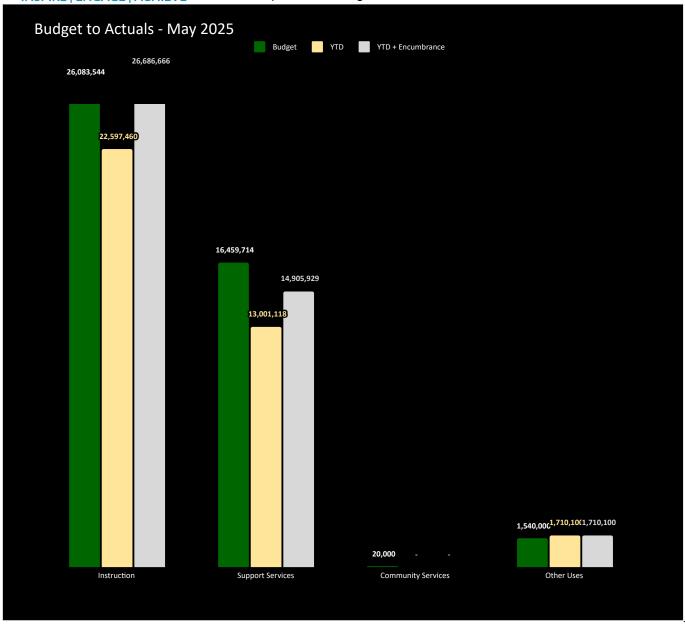

## **GENERAL FUND**

|                                           | Working<br>Budget | 5/31/2025<br>MTD | Previous<br>Month<br>Adjustments | YTD        | Encumbered | Fiscal Year<br>Projected* | Budget<br>Versus<br>FY Projected |
|-------------------------------------------|-------------------|------------------|----------------------------------|------------|------------|---------------------------|----------------------------------|
| RESOURCES                                 | -                 |                  |                                  |            |            |                           | (Under) / Over                   |
| 1111 & 1112 - Local Property Taxes        | 9,478,000         | 56,819           | -                                | 9,127,933  | -          | 9,450,000                 | (28,000)                         |
| 1312 - Tuition 0th District In State      | 30,000            | -                | -                                | -          | -          | -                         | (30,000)                         |
| 14XX - Transportation                     | 10,000            | -                | -                                | 3,374      |            | 10,000                    | -                                |
| 1510 - Interest on Investments            | 400,000           | 80,803           | (0)                              | 860,439    | -          | 930,000                   | 530,000                          |
| 1700 - Extracurricular Activities         | -                 | -                | -                                | 2,995      | -          | 2,995                     | 2,995                            |
| 1710 - Admissions                         | 75,000            | -                | -                                | 37,135     | -          | 75,000                    | -                                |
| 1910 - Rentals                            | 30,000            | -                | -                                | 32,558     | -          | 40,000                    | 10,000                           |
| 1920 - Contributions / Donations          | -                 | -                | -                                | 500        | -          | 500                       |                                  |
| 1980 - Fees charged to Grants             | 100,000           | 95,114           | -                                | 95,114     | -          | 95,114                    | (4,886)                          |
| 199X - Refunds and Miscellaneous Revenue  | 100,000           | 5,172            | 0                                | 103,800    | -          | 110,000                   | 10,000                           |
| 2101 - County School Fund                 | -                 | -                | -                                | -          | -          | -                         | -                                |
| 2102 - Education Service District Revenue | 700,000           | -                | -                                | 693,221    | -          | 693,221                   | (6,779)                          |
| 2199 - Other Intermediate Sources         | 15,000            | -                | -                                | 4,110      | -          | 4,110                     | (10,890)                         |
| 3101 - State School Fund                  | 30,013,713        | 3,332,829        | -                                | 31,244,613 | -          | 31,244,613                | 1,230,900                        |
| 3103 - Common School Fund                 | 300,000           | -                | -                                | 171,298    | -          | 342,000                   | 42,000                           |
| 5300 - Sale of Fixed Asset                | -                 | -                | -                                | 1,100      | -          | -                         | -                                |
| 5400 - Beginning Fund Balance             | 5,800,000         | -                | -                                | 6,677,252  | -          | 6,677,252                 |                                  |
| Total Resources                           | 47,051,713        | 3,570,738        | 0                                | 49,055,442 |            | 49,674,805                | 1,745,340                        |
| REQUIREMENTS                              |                   |                  |                                  |            |            |                           | Under / (Over)                   |
| Instruction                               | 26,083,544        | 2,084,884        | (8,110)                          | 22,597,460 | 4,089,206  | 26,686,666                | (603,122)                        |
| Support Services                          | 16,459,714        | 1,471,330        | 11,573                           | 13,001,118 | 1,904,811  | 14,905,929                | 1,553,785                        |
| Community Services                        | 20,000            | -                | _                                | -          | -          | 20,000                    | -                                |
| Other Uses                                | 1,540,000         | -                | -                                | 1,710,100  | -          | 1,710,000                 | (170,000)                        |
| Contingency                               | 2,948,455         | -                | -                                | -          | -          | -                         | 2,948,455                        |
| Total Expenditures                        | 47,051,713        | 3,556,213        | 3,463                            | 37,308,678 | 5,994,017  | 43,322,596                | 3,729,117                        |
| PERIOD NET ACTIVITY                       | =                 | 14,524           |                                  |            |            |                           |                                  |