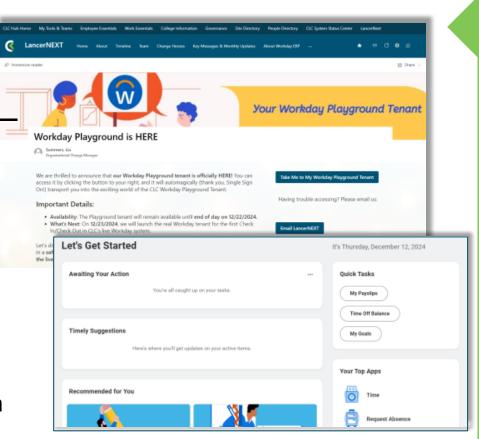

### Home Stretch

- Playground Tenant
  - CLC Employees are using it to "play around" in the new system.
- Communication
  - First Day Checklists activity in place
  - Extensive support plan in place

- Excellence
- Purpose
- Integrity
- Compassion
- Unity
- Inclusion

## Introducing: Workday First-Day Check List

#### What It Is:

 A streamlined guide to help employees personalize their accounts, review and confirm payroll and profile information, and explore benefits and absence management in Workday

#### **Purpose:**

 Ensure employees can quickly verify (and update if necessary) critical information, such as emergency contacts, tax details, direct deposits, and beneficiaries, all in one place

#### How It Will Be Shared:

 The checklist will be distributed via email and made accessible on the HUB, ensuring employees have easy access to complete these tasks during their first interaction with Workday