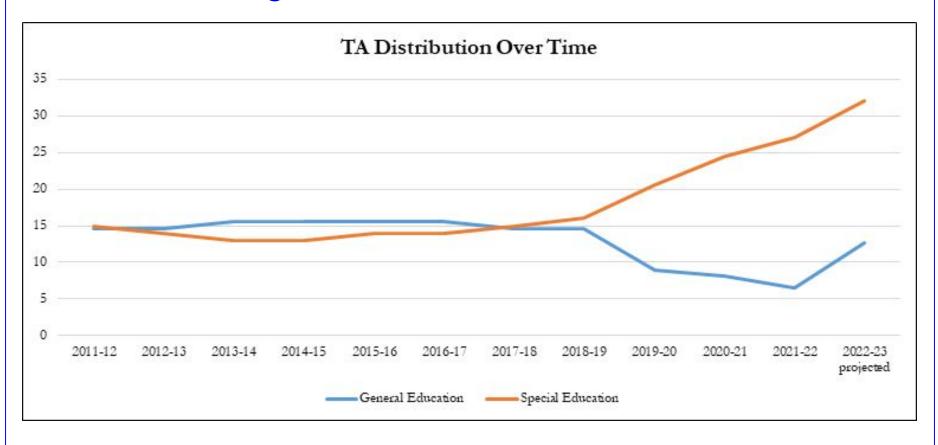

|
|       |          | 19-21 students in Grades 4-6.                                  |

# The Essential Role of Teachers' Assistants (TAs)

- Special Education 1-1 TAs
  - Assigned based on legally mandated IEP services
- Special Education Resource TAs
  - Provide in-class support, and resource room support, for identified students based on legally mandated IEP services
- General Education TAs
  - Provide in-class 1-1 & small-group academic support for general education students
  - Provide in-class 1-1 & small-group social & emotional support for general education students
  - Provide in-class 1-1 & small-group behavioral support for general education students

#### Teachers' Assistants, FY12 to FY22



#### Teachers' Assistants, FY12 to FY22



## Seeking to Address the Issue in FY23



# Growth in Purch. Prop. Services, FY22 to FY23

| Category             | % Change | Major Reasons                                                                                                        |  |  |
|----------------------|----------|----------------------------------------------------------------------------------------------------------------------|--|--|
|                      |          | • Electricity +41.2%                                                                                                 |  |  |
|                      |          | • Heating +38.8%                                                                                                     |  |  |
| Purchased            |          | • \$20,000 for HVAC needs identified through current retrocommissioni