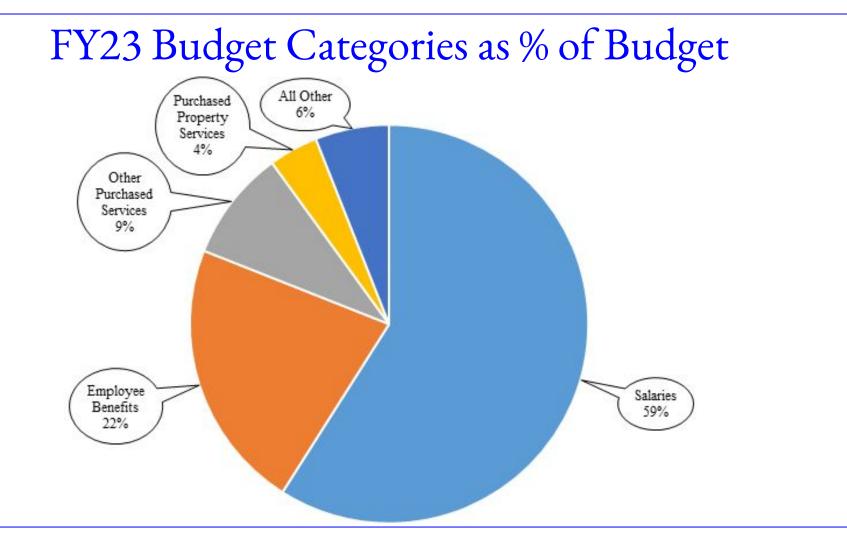

# FY23 Budget Categories as % of Budget

| Category                    | Main Elements                                                                                               | % of Total<br>Budget |
|-----------------------------|-------------------------------------------------------------------------------------------------------------|----------------------|
| Salaries                    | All WSD employee salaries                                                                                   | 59%                  |
| Employee Benefits           | All WSD employee benefits                                                                                   | 22%                  |
| Other Purchased Services    | Bus transportation & fuel, liability & workers' comp insurance, telephone, interns, out-of-district tuition | 9%                   |
| Purchased Property Services | Utilities, service contracts, building improvements & repairs                                               | 4%                   |
| SUBTOTAL                    |                                                                                                             | 94%                  |

*This 94% of the budget represents almost exclusively costs that are contractual or fixed in other ways.* 

# FY23 Budget Categories as % of Budget

| Category Main Elements          |                                                                       | % of Total<br>Budget |
|---------------------------------|-----------------------------------------------------------------------|----------------------|
| Purchased Professional Services | Professional development, legal, substitutes, SRO                     | 3%                   |
| Materials & Supplies            | Instructional & office supplies, library books, digital subscriptions |                      |
| Furniture & Equipment           | Computer equipment & furniture                                        |                      |
| Dues and Fees                   | All dues & fees                                                       | 0.2%                 |
| Miscellaneous                   | Ezra Nurse subsidy (required by State statute)                        | 0.2%                 |
| SUBTOTAL                        |                                                                       | 6%                   |

This 6% of the budget has more elements that are neither contractual nor fixed ... but that does not mean they are discretionary for a district like Woodbridge.