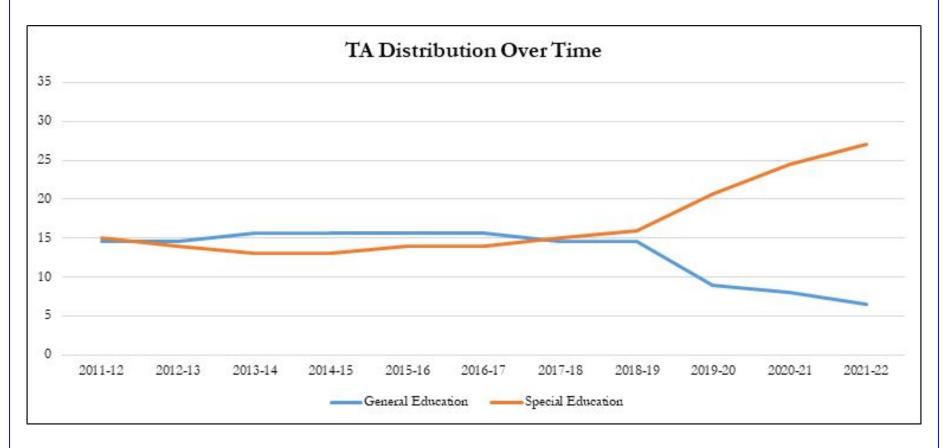

#### Teachers' Assistants, FY12 to FY22

## Seeking to Address the Issue in FY23