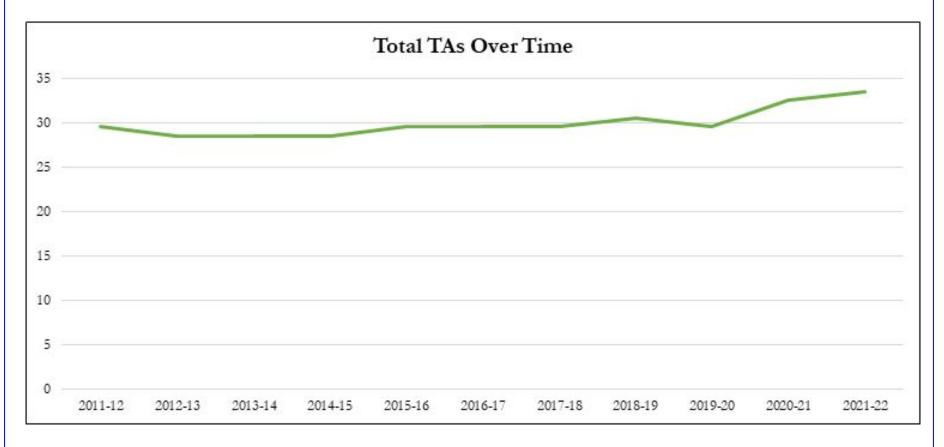

#### Teachers' Assistants, FY12 to FY22

## Seeking to Address the Issue in FY23