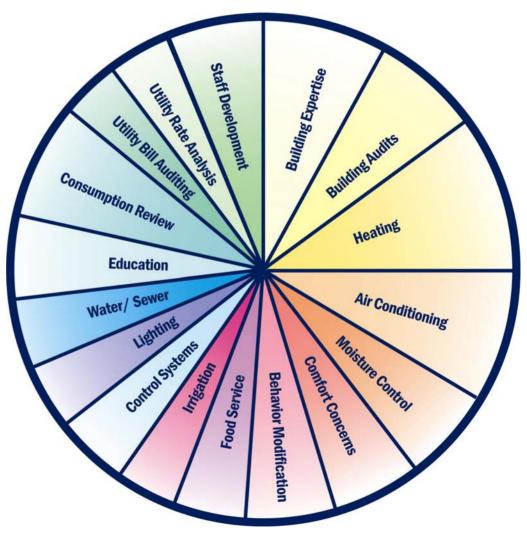

## Energy Education Program Components

Energy Education, Inc. offers a comprehensive array of energy conservation services to public school districts.

Consultants who specialize in a variety of energy management areas provide detailed onsite guidance, with impact on every potential energy-saving area within the district.