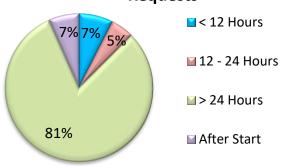

# **Requests**

| Lead Time   | Fill Rate |
|-------------|-----------|
| >24 Hours   | 78%       |
| 12-24 Hours | 17%       |
| < 12 Hours  | 0%        |
| After Start | 63%       |

| Overall Absence Data |           |        |          |           |  |  |
|----------------------|-----------|--------|----------|-----------|--|--|
| Position             | Requested | Filled | Unfilled | Fill Rate |  |  |
| Teachers             | 55        | 54     | 1        | 98%       |  |  |
| Paraprofessionals    | 65        | 28     | 37       | 43%       |  |  |
| Secretaries          | NA        | NA     | NA       | NA        |  |  |
| Total Absences       | 120       | 82     | 38       | 68%       |  |  |