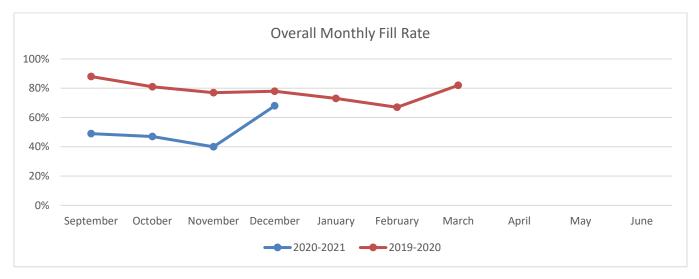

#### **Fill Rate Trends**

| Statistics Year to Date       |                              |                              |                   |                                  |  |  |  |
|-------------------------------|------------------------------|------------------------------|-------------------|----------------------------------|--|--|--|
| District Wide Year to<br>Date | Overall District<br>Requests | Prior Year Comparison<br>+/- | Substitutes Added | Substitute Participation<br>Rate |  |  |  |
| December - 2020               | 1,788                        | +131 Requests                | +16 Substitutes   | 46%                              |  |  |  |