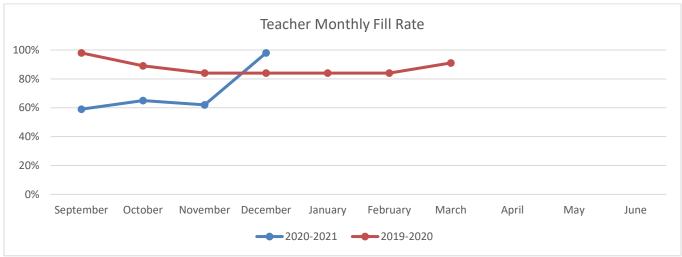

#### **Fill Rate Trends**

## **Client Manager Observations**

• 117 absences: 3 vacancies

• 54 Teacher Absences: 0 Teacher Vacancies

• 63 Para Absences: 2 Para Vacancies

• 98% Teacher fill rate

• District under distance learning, limited absences, vacancies decreased