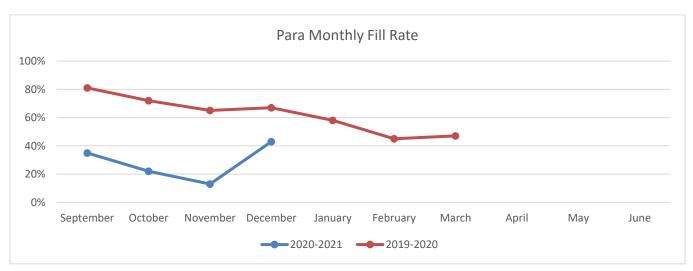

|  |  |  |
|-------------------------------|------------------------------|------------------------------|-------------------|----------------------------------|--|--|--|
| District Wide Year to<br>Date | Overall District<br>Requests | Prior Year Comparison<br>+/- | Substitutes Added | Substitute Participation<br>Rate |  |  |  |
| December - 2020               | 1,788                        | +131 Requests                | +16 Substitutes   | 46%                              |  |  |  |

## **Client Manager Observations**

• 117 absences: 3 vacancies

• 54 Teacher Absences: 0 Teacher Vacancies

• 63 Para Absences: 2 Para Vacancies

• 98% Teacher fill rate

• District under distance learning, limited absences, vacancies decreased

#### **Fill Rate Trends**