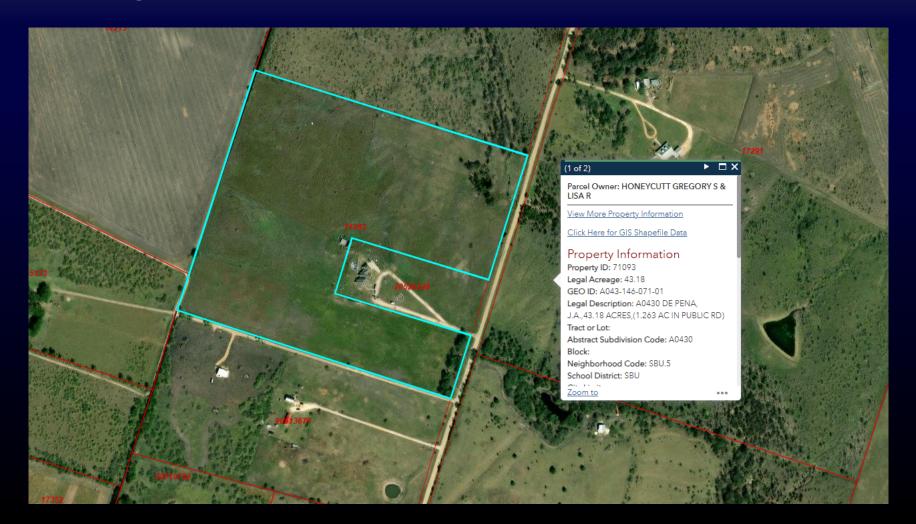

### **Top Account - PID 71093**

- -Suit filed 2/7/2024
- -All Defendants served/given notice
- -Spoke to owner marketing a property in Rockport to pay these taxes when it sells
- -\$300 monthly payments while marketing property