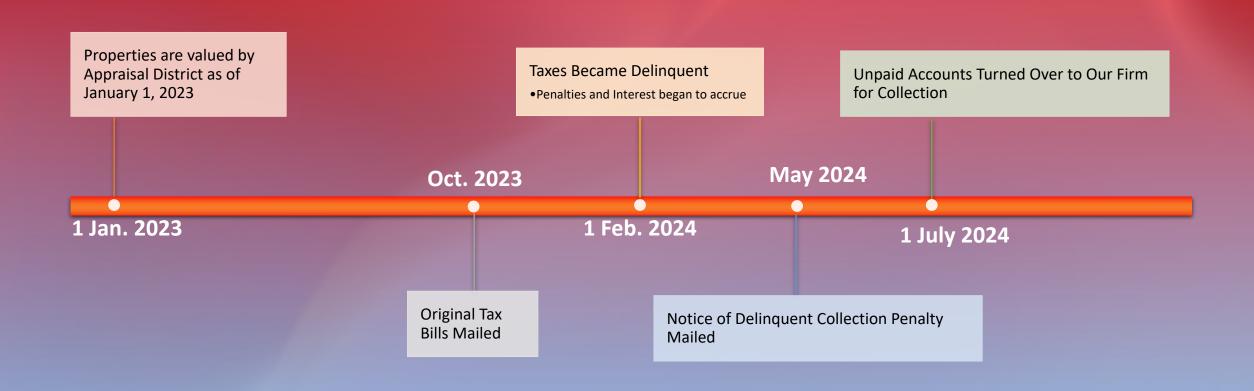

### Status Report to

#### **BUCKHOLTS INDEPENDENT SCHOOL DISTRICT**

**Concerning the Collection of Delinquent Property Taxes** 

John Banks, Partner

jbanks@pbfcm.com

Adam Dockery, Associate Attorney

adockey@pbfcm.com

3301 Northland Drive, Ste. 505

Austin, Texas 78731

(512) 302-0190

# Table of Contents

Tax Year Calendar

2022 Tax Year Levy and Turnover

Levy and Turnover Trend

5-year Turnover Collection Chart

5-year Total Levy Collection Chart

### **2023 Tax Year Calendar**



## 2022 Levy and Turnover Pie Chart (Levy = \$445,673)

## **Levy and Turnover Trend**

| Year | Levy      | Turnover | %     |
|------|-----------|----------|-------|
| 2017 | \$365,238 | \$14,988 | 4.10% |
| 2018 | \$389,336 | \$15,000 | 3.85% |
| 2019 | \$400,954 | \$18,861 | 4.70% |
| 2020 | \$426,042 | \$7,743  | 1.82% |
| 2021 | \$433,042 | \$11,072 | 2.56% |
| 2022 | \$445,673 | \$17,254 | 3.87% |

## 5-Year Turnover Collections (As of 5/28/24)



## 5-Year Levy Collections (As of 5/28/24)



### **Top Account - PID 71093**

- -Suit filed 2/7/2024
- -All Defendants served/given notice
- -Spoke to owner marketing a property in Rockport to pay these taxes when it sells
- -\$300 monthly payments while marketing property