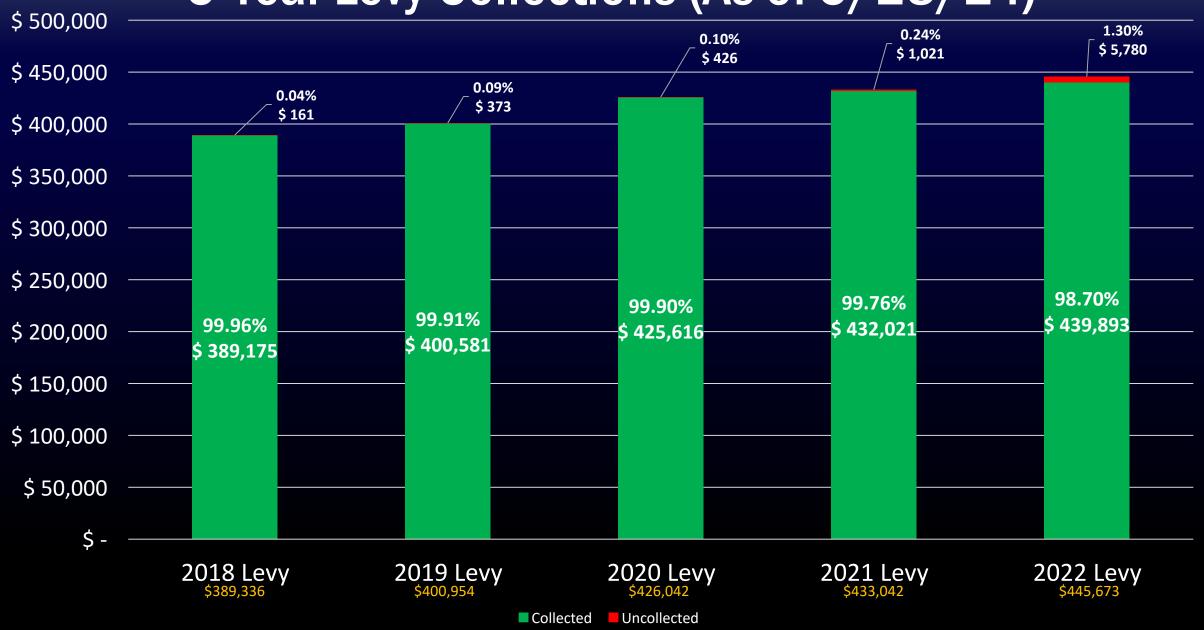

orney

adockey@pbfcm.com

3301 Northland Drive, Ste. 505

Austin, Texas 78731

(512) 302-0190

# Table of Contents

Tax Year Calendar

2022 Tax Year Levy and Turnover

Levy and Turnover Trend

5-year Turnover Collection Chart

5-year Total Levy Collection Chart

### **2023 Tax Year Calendar**



## 2022 Levy and Turnover Pie Chart (Levy = \$445,673)

## **Levy and Turnover Trend**

| Year | Levy      | Turnover | %     |
|------|-----------|----------|-------|
| 2017 | \$365,238 | \$14,988 | 4.10% |
| 2018 | \$389,336 | \$15,000 | 3.85% |
| 2019 | \$400,954 | \$18,861 | 4.70% |
| 2020 | \$426,042 | \$7,743  | 1.82% |
| 2021 | \$433,042 | \$11,072 | 2.56% |
| 2022 | \$445,673 | \$17,254 | 3.87% |

## 5-Year Turnover Collections (As of 5/28/24)



## 5-Year Levy Collections (As of 5/28/24)



### **Top Account - PID 71093**

- -Suit filed 2/7/2024
- -All Defendants served/given notice
- -Spoke to owner marketing a property in Rockport to pay these taxes when it sells
- -\$300 monthly payments while marketing property