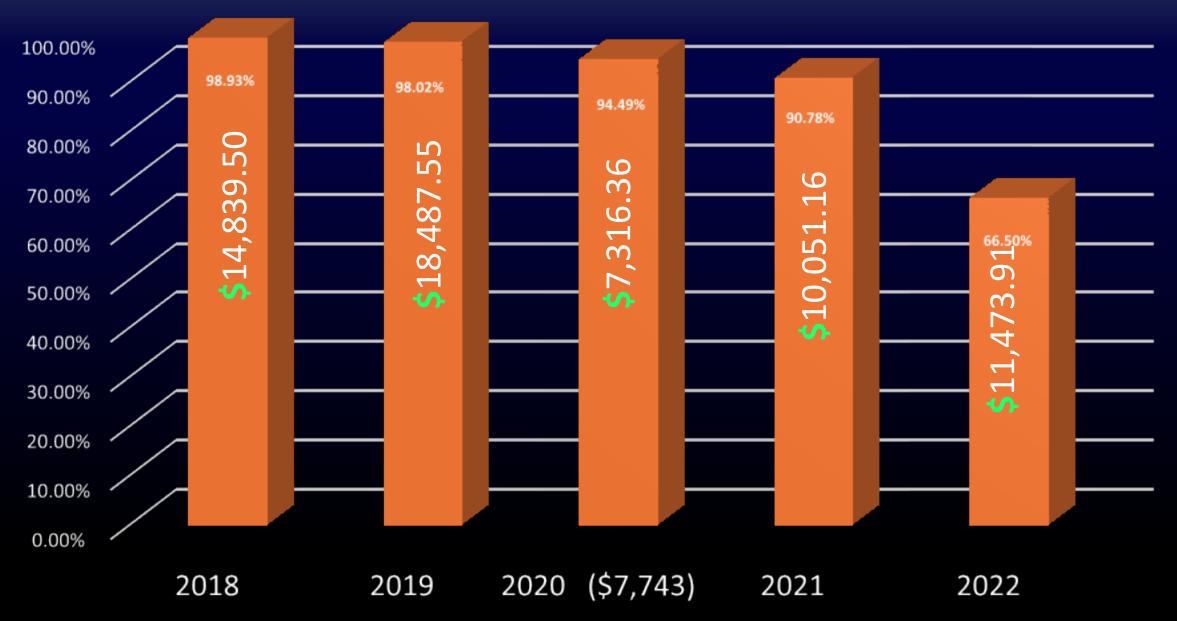

jbanks@pbfcm.com

Adam Dockery, Associate Attorney

adockey@pbfcm.com

3301 Northland Drive, Ste. 505

Austin, Texas 78731

(512) 302-0190

# Table of Contents

Tax Year Calendar

2022 Tax Year Levy and Turnover

Levy and Turnover Trend

5-year Turnover Collection Chart

5-year Total Levy Collection Chart

### **2023 Tax Year Calendar**



## 2022 Levy and Turnover Pie Chart (Levy = \$445,673)

## **Levy and Turnover Trend**

| Year | Levy      | Turnover | %     |
|------|-----------|----------|-------|
| 2017 | \$365,238 | \$14,988 | 4.10% |
| 2018 | \$389,336 | \$15,000 | 3.85% |
| 2019 | \$400,954 | \$18,861 | 4.70% |
| 2020 | \$426,042 | \$7,743  | 1.82% |
| 2021 | \$433,042 | \$11,072 | 2.56% |
| 2022 | \$445,673 | \$17,254 | 3.87% |

## 5-Year Turnover Collections (As of 5/28/24)



## 5-Year Levy Collections (As of 5/28/24)



### **Top Account - PID 71093**

- -Suit filed 2/7/2024
- -All Defendants served/given notice
- -Spoke to owner marketing a property in Rockport to pay these taxes when it sells
- -\$300 monthly payments while marketing property