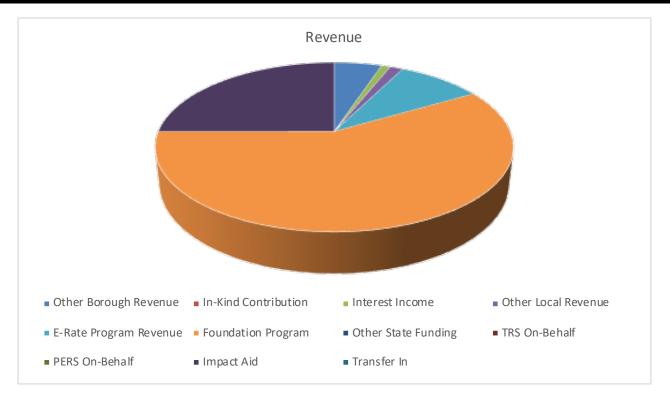

## Northwest Arctic Borough School District General Fund Revenue For Month Ending December 31, 2023

|         |                        | J.                   |                  |                    |              |             |
|---------|------------------------|----------------------|------------------|--------------------|--------------|-------------|
|         |                        | Approved<br>Budgeted | Year to Date Exp | Encumbrance        | Variance     | % of Budget |
| Revenue | s By Object:           |                      |                  |                    |              |             |
| 011     | Other Borough Revenue  | 6,645,111            | 1,661,278        | -                  | (4,983,833)  | 25%         |
| 012     | In-Kind Contribution   | -                    | -                | -                  | -            | NA          |
| 030     | Interest Income        | 600,000              | 311,087          | -                  | (288,913)    | 52%         |
| 040     | Other Local Revenue    | 725,000              | 453,171          | -                  | (271,829)    | 63%         |
| 047     | E-Rate Program Revenue | 7,205,220            | 2,948,175        | 4,519,206          | (8,776,251)  | 41%         |
| 051     | Foundation Program     | 37,434,458           | 18,894,156       | -                  | (18,540,302) | 50%         |
| 090     | Other State Funding    | 124,952              | -                | -                  | (124,952)    | 0%          |
| 056     | TRS On-Behalf          | 1,955,492            | -                | -                  | (1,955,492)  | 0%          |
| 057     | PERS On-Behalf         | 326,903              | -                | -                  | (326,903)    | 0%          |
| 111     | Impact Aid             | 6,510,519            | 8,096,339        | -                  | 1,585,820    | 124%        |
| 250     | Transfer In            |                      | -                | -                  | -            | NA          |
| Revenue | Totals                 | 61,527,655           | 32,364,206       | 4,519,206          | (29,163,449) | 53%         |
|         |                        |                      | 53%              | % Received to date |              |             |
|         |                        |                      |                  |                    |              |             |