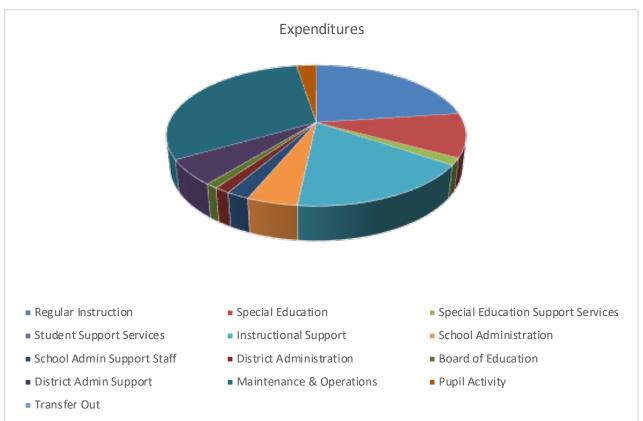

# Northwest Arctic Borough School District General Fund Expenditures by Object & Function For Month Ending December 31, 2023

|          |                                    | Approved      |                  |                  |                 |                    |
|----------|------------------------------------|---------------|------------------|------------------|-----------------|--------------------|
|          |                                    | <u>Budget</u> | Year to Date Exp | Encumbrance      | <u>Variance</u> | <u>% of Budget</u> |
| Expendit | ures By Object:                    |               |                  |                  |                 |                    |
| 310      | Certificated Salaries              | 14,843,111    | 5,600,097        | 7,053,169        | 2,189,846       | 38%                |
| 320      | Non-Certificated Salaries          | 9,428,729     | 3,897,044        | 3,522,285        | 2,009,400       | 41%                |
| 331      | Leave Pay Out                      | 196,654       | 24,740           | -                | 171,914         | 13%                |
| 333      | Board Stipends                     | 87,750        | 39,750           | -                | 48,000          | 45%                |
| 360      | Employee Benefits                  | 10,395,005    | 4,547,649        | 4,583,262        | 1,264,094       | 44%                |
| 367      | TRS On-behalf                      | 1,955,492     | -                | -                | 1,955,492       | 0%                 |
| 368      | PERS On-behalf                     | 326,903       | -                | -                | 326,903         | 0%                 |
|          | SUBTOTAL: Personnel                | 37,233,644    | 14,109,280       | 15,158,715       | 7,965,649       | 38%                |
| 410      | Professional & Technical Services  | 3,922,267     | 1,259,396        | 2,225,687        | 437,183         | 32%                |
| 420      | Staff Travel                       | 452,250       | 182,624          | 14,076           | 255,550         | 40%                |
| 420      | Board Travel                       | 108,852       | 34,544           | 17,279           | 57,030          | 32%                |
| 425      | Student Travel                     | 1,144,775     | 475,606          | 36,584           | 632,585         | 42%                |
| 430      | Utility Services                   | 8,387,769     | 3,550,837        | 5,239,464        | (402,533)       | 42%                |
| 435      | Energy-includes electricity & fuel | 4,928,070     | 3,642,643        | 482,250          | 803,176         | 74%                |
| 440      | Other Purchased Services           | 4,480,051     | 1,185,718        | 3,240,899        | 53,434          | 26%                |
| 445      | Property & Liability Insurance     | 1,305,616     | 1,305,616        | -                | -               | 100%               |
| 450      | Supplies, Materials & Media        | 1,479,821     | 556,668          | 105,239          | 817,914         | 38%                |
| 480      | Tuition                            | 20,000        | 3,675            | -                | 16,325          | 18%                |
| 490      | Dues & Fees                        | 134,719       | 96,293           | 19,993           | 18,433          | 71%                |
| 510      | Inventoried Equipment              | 25,000        | 344              | -                | 24,656          | 1%                 |
| 495      | Indirect Cost Recovery             | (315,000)     | (84,059)         | -                | (230,941)       | 27%                |
|          | SUBTOTAL: Non-Personnel            | 26,074,189    | 12,209,906       | 11,381,471       | 2,482,812       | 47%                |
| 550      | Transfer Out                       | 1,825,000     |                  | -                | 1,825,000       | 0%                 |
| Expense  | Totals                             | 65,132,834    | 26,319,187       | 26,540,186       | 12,273,462      | 81%                |
|          |                                    |               | 40%              | Expended to date | 2               |                    |

40% Expended to date

|            |                                    | <b>Budgeted</b> | Year to Date Exp | Encumbrance | <u>Variance</u> | <u>% of Budget</u> |
|------------|------------------------------------|-----------------|------------------|-------------|-----------------|--------------------|
| Expenditu  | ires by Function                   |                 |                  |             |                 |                    |
| 100        | Regular Instruction                | 16,585,899      | 6,010,948        | 6,537,048   | 4,037,902       | 36%                |
| 200        | Special Education                  | 6,980,017       | 2,649,402        | 3,204,441   | 1,126,173       | 38%                |
| 220        | Special Education Support Services | 1,491,768       | 432,255          | 424,297     | 635,216         | 29%                |
| 300        | Student Support Services           | 4,000           | 537              | -           | 3,463           | 13%                |
| 350        | Instructional Support              | 10,515,699      | 4,503,254        | 5,948,641   | 63,803          | 43%                |
| 400        | School Administration              | 3,379,262       | 1,217,041        | 1,564,063   | 598,158         | 36%                |
| 450        | School Admin Support Staff         | 1,329,141       | 546,356          | 638,350     | 144,435         | 41%                |
| 510        | District Administration            | 797,755         | 373,580          | 278,832     | 145,344         | 47%                |
| 511        | Board of Education                 | 630,427         | 290,445          | 22,471      | 317,511         | 46%                |
| 550        | District Admin Support             | 2,668,113       | 1,529,525        | 1,093,165   | 45,423          | 57%                |
| 600        | Maintenance & Operations           | 17,165,708      | 8,097,967        | 6,686,347   | 2,381,393       | 47%                |
| 700        | Pupil Activity                     | 1,760,045       | 667,875          | 142,529     | 949,640         | 38%                |
| 900        | Transfer Out                       | 1,825,000       | -                | -           | 1,825,000       | 0%                 |
| Total Expe | nditures                           | 65,132,834      | 26,319,187       | 26,540,186  | 12,273,462      | 81%                |