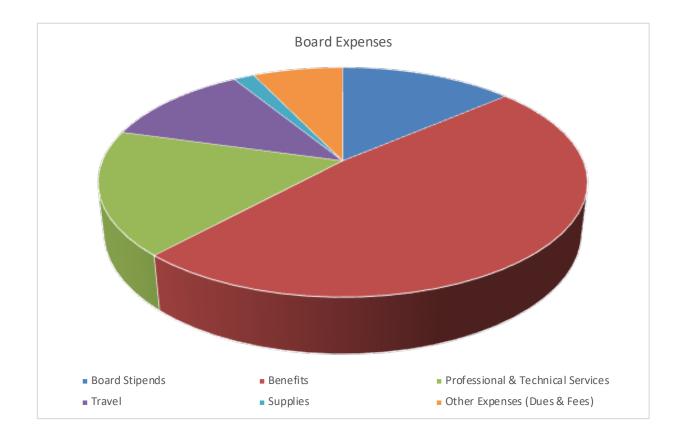

# For Month Ending December 31, 2023

|             |                                   | Approved      |                  |                 |                    |
|-------------|-----------------------------------|---------------|------------------|-----------------|--------------------|
|             |                                   | Budgeted      | Year to Date Exp | <u>Variance</u> | <u>% of Budget</u> |
| Expenditure | es by Object                      |               |                  |                 |                    |
| 333         | Board Stipends                    | 87,750        | 39,750           | 48,000          | 45%                |
| 36?         | Benefits                          | 280,995       | 139,809          | 141,186         | 50%                |
| 410         | Professional & Technical Services | 108,150       | 50,901           | 57,249          | 47%                |
| 420         | Travel                            | 108,852       | 34,544           | 74,308          | 32%                |
| 450         | Supplies                          | 5,000         | 4,766            | 234             | 95%                |
| 490         | Other Expenses (Dues & Fees)      | 39,680        | 20,675           | 19,005          | 52%                |
| Total Exper | nditures                          | \$ 630,427.08 | \$ \$ 290,445.37 | \$ 339,981.71   | 46%                |