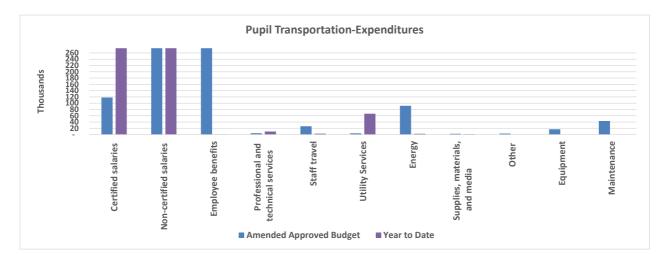

Please note the following items in the Report:

| 1. Page 5 -  | General Fund revenues to date through March 31, 2021 are \$63,818,178 or 83 percent of budget. This primarily reflects the revenues received to date of Borough Appropriation, Foundation Funding, E-Rate, PERS/TERS on behalf payments, Other Local Revenues and Impact Aid.                                                                                                                                                                    |
|--------------|--------------------------------------------------------------------------------------------------------------------------------------------------------------------------------------------------------------------------------------------------------------------------------------------------------------------------------------------------------------------------------------------------------------------------------------------------|
| 2. Page 7 -  | General Fund operating expenditures to date through March 31, 2021 are \$44,354,146 or 58 percent of budget through 75% of the fiscal year. Intructional Support YTD expenditures represents 84% of budget followed by School Administration of 68% of budget, District Administration of 64% and Maintenance and Operations of 68%. The Operating Transfers will be recorded at the end of the Fiscal Year during the Annual Audit preparation. |
| 3. Page 9 -  | Expenditures by function and location are demonstrated here showing District Wide, Distance Delivery, Fred Ipalook Elementary School, Eben Hopson Middle School, Barrow High School, Tikigaq School and Alak, with the highest allocation of resources and related actuals.                                                                                                                                                                      |
| 4. Page 15 - | Fund Balance as of June 30, 2020 was \$19,494,508. This is a net increase of \$770,688 from FY19.                                                                                                                                                                                                                                                                                                                                                |
| 5. Page 17 - | Cash and Investments to date through March 31, 2021 are \$40,501,494. This is a net decrease of \$2,943,340 or 6.8% from previous month. The net decrease is mainly attributed to normal operations.                                                                                                                                                                                                                                             |
| 6. Page 19 - | Special Revenue Funds revenues and expenditures are reported on the cash basis and have not been adjusted. The Special Revenue Funds are demonstrated here which includes:Community Schools, Food Service, RLC, Village Athletics Program, Qargi Academy and Employee Housing.                                                                                                                                                                   |