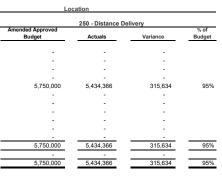

#### North Slope Borough School District General School Operating Fund - Summary of Expenditures by Location - ie. (Village/Schools) As of March 31, 2021

|                                                  |                          |                            |            |            |                |                             | No                         | Location  |           |                |                             |                            | Location            |            |                |                                |
|--------------------------------------------------|--------------------------|----------------------------|------------|------------|----------------|-----------------------------|----------------------------|-----------|-----------|----------------|-----------------------------|----------------------------|---------------------|------------|----------------|--------------------------------|
| Location Names                                   |                          | Locatio                    | n Totals   |            |                |                             |                            | 000       |           |                |                             |                            | 200 - District Wide |            |                |                                |
|                                                  | Original Approved Budget | Amended Approved<br>Budget | Actuals    | Variance   | % of<br>Budget | Original Approved<br>Budget | Amended Approved<br>Budget | Actuals   | Variance  | % of<br>Budget | Original Approved<br>Budget | Amended Approved<br>Budget | Actuals             | Variance   | % of<br>Budget | Original Approved //<br>Budget |
| Expenditures By Function                         |                          |                            |            |            |                |                             |                            |           |           |                |                             |                            |                     |            |                |                                |
| 100 Regular Instruction                          | 24,000,048               | 24,017,514                 | 15,093,173 | 8,924,341  | 63%            | 2,320,439                   | 2,352,905                  | 1,517,819 | 835,086   | 65%            | 817,641                     | 792,641                    | 313,637             | 479,004    | 40%            | -                              |
| 200 Special Education                            | 4,743,238                | 4,762,049                  | 2,684,866  | 2,077,184  | 56%            | 345,363                     | 364,174                    | 222,014   | 142,160   | 61%            | 851,206                     | 851,206                    | 477,006             | 374,200    | 56%            | -                              |
| 220 Special Education Support                    | 651,040                  | 653,935                    | 287,132    | 366,804    | 44%            | 33,920                      | 36,815                     | 17,953    | 18,862    | 49%            | 617,120                     | 617,120                    | 269,178             | 347,942    | 44%            | -                              |
| 300 Student Support Services                     | 3,098,856                | 3,117,178                  | 1,942,526  | 1,174,651  | 62%            | 213,447                     | 231,768                    | 141,542   | 90,227    | 61%            | 241,732                     | 241,732                    | 186,391             | 55,341     | 77%            | -                              |
| 350 Instructional Support                        | 9,944,336                | 9,962,094                  | 8,384,255  | 1,577,838  | 84%            | 157,977                     | 173,735                    | 175,516   | (1,781)   | 101%           | 3,569,889                   | 3,571,889                  | 2,498,664           | 1,073,225  | 70%            | 5,750,000                      |
| 400 School Administration                        | 3,934,318                | 3,974,453                  | 2,685,114  | 1,289,339  | 68%            | 379,726                     | 379,726                    | 285,244   | 94,483    | 75%            | 15,000                      | 15,000                     | 1,912               | 13,088     | 13%            |                                |
| 450 School Admin Support Staff                   | 1,689,718                | 1,710,004                  | 1,045,314  | 664,691    | 61%            | 60,097                      | 80,382                     | 49,349    | 31,034    | 61%            |                             | -                          | -                   | -          |                |                                |
| 510 District Administration                      | 1,890,390                | 1,962,171                  | 1,263,220  | 698,951    | 64%            | 35,970                      | 38,296                     | 55,555    | (17,259)  | 145%           | 1,854,420                   | 1,923,875                  | 1,207,665           | 716,210    | 63%            |                                |
| 550 District Admin Support                       | 3,086,610                | 3,786,350                  | 1,819,913  | 1,966,437  | 48%            | 83,091                      | 99,349                     | 62,992    | 36,357    | 63%            | 3,003,519                   | 3,687,001                  | 1,756,921           | 1,930,080  | 48%            | -                              |
| 600 Maintenance & Operations                     | 12,751,389               | 12,805,722                 | 8,736,092  | 4,069,630  | 68%            | 316,674                     | 393,141                    | 283,171   | 109,970   | 72%            | 2,754,047                   | 2,793,047                  | 2,158,995           | 634,053    | 77%            | -                              |
| 700 Pupil Activity                               | 2,087,908                | 2,061,295                  | 412,543    | 1,648,753  | 20%            | 184,616                     | 235,001                    | 158,424   | 76,577    | 67%            | 386,950                     | 369,950                    | 28,274              | 341,676    | 8%             | -                              |
| Total Operating Expenditures                     | 67,877,851               | 68,812,765                 | 44,354,146 | 24,458,619 | 64%            | 4,131,319                   | 4,385,294                  | 2,969,578 | 1,415,715 | 68%            | 14,111,525                  | 14,863,462                 | 8,898,644           | 5,964,818  | 60%            | 5,750,000                      |
| 900 Transfer to Other Funds                      | 8,280,002                | 8,280,000                  | -          | 8,280,000  | 0%             | -                           |                            | -         | -         |                | 8,280,000                   | 8,280,000                  | -                   | 8,280,000  | 0%             |                                |
| Total Expenditures                               | 76,157,853               | 77,092,765                 | 44,354,146 | 32,738,619 | 58%            | 4,131,319                   | 4,385,294                  | 2,969,578 | 1,415,715 | 68%            | 22,391,525                  | 23,143,462                 | 8,898,644           | 14,244,818 | 38%            | 5,750,000                      |
| *Expenditures do not include encumbrance activit | ity.                     |                            |            |            |                |                             |                            |           |           |                |                             |                            |                     |            |                |                                |