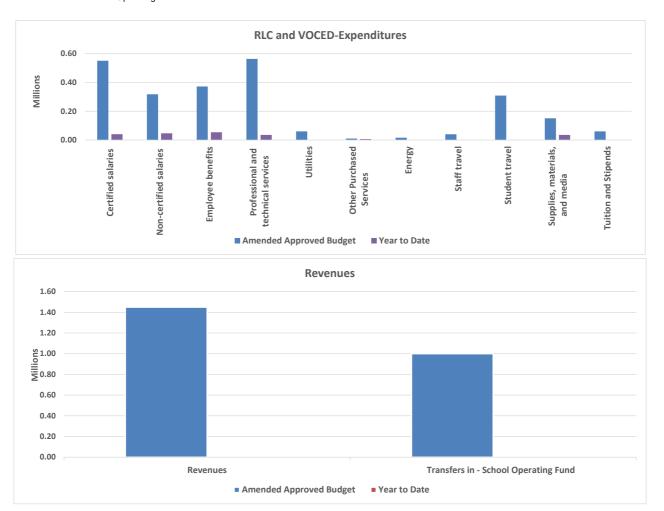

Please note the following items in the Report:

| 1. Page 5 -  | General Fund revenues to date through March 31, 2021 are \$63,818,178 or 83 percent of budget. This primarily reflects the revenues received to date of Borough Appropriation, Foundation Funding, E-Rate, PERS/TERS on behalf payments, Other Local Revenues and Impact Aid.                                                                                                                                                                    |
|--------------|--------------------------------------------------------------------------------------------------------------------------------------------------------------------------------------------------------------------------------------------------------------------------------------------------------------------------------------------------------------------------------------------------------------------------------------------------|
| 2. Page 7 -  | General Fund operating expenditures to date through March 31, 2021 are \$44,354,146 or 58 percent of budget through 75% of the fiscal year. Intructional Support YTD expenditures represents 84% of budget followed by School Administration of 68% of budget, District Administration of 64% and Maintenance and Operations of 68%. The Operating Transfers will be recorded at the end of the Fiscal Year during the Annual Audit preparation. |
| 3. Page 9 -  | Expenditures by function and location are demonstrated here showing District Wide, Distance Delivery, Fred Ipalook Elementary School, Eben Hopson Middle School, Barrow High School, Tikigaq School and Alak, with the highest allocation of resources and related actuals.                                                                                                                                                                      |
| 4. Page 15 - | Fund Balance as of June 30, 2020 was \$19,494,508. This is a net increase of \$770,688 from FY19.                                                                                                                                                                                                                                                                                                                                                |
| 5. Page 17 - | Cash and Investments to date through March 31, 2021 are \$40,501,494. This is a net decrease of \$2,943,340 or 6.8% from previous month. The net decrease is mainly attributed to normal operations.                                                                                                                                                                                                                                             |
| 6. Page 19 - | Special Revenue Funds revenues and expenditures are reported on the cash basis and have not been adjusted. The Special Revenue Funds are demonstrated here which includes:Community Schools, Food Service, RLC, Village Athletics Program, Qargi Academy and Employee Housing.                                                                                                                                                                   |