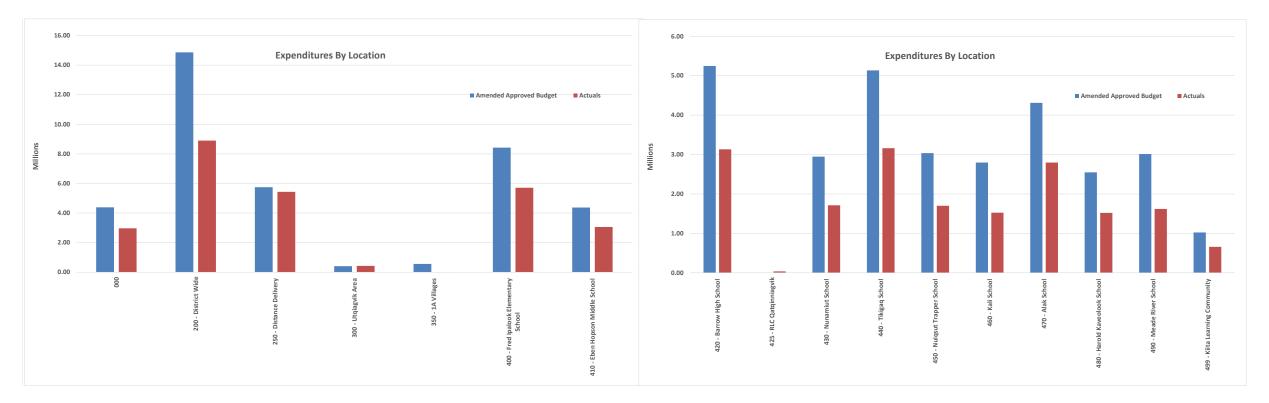

#### North Slope Borough School District General School Operating Fund - Summary of Expenditures by Location - ie. (Village/Schools) As of March 31, 2021

|                                                  |                          |                            |            |            |                |                             | No                         | Location  |           |                |                             |                            | Location            |            |                |                                |
|--------------------------------------------------|--------------------------|----------------------------|------------|------------|----------------|-----------------------------|----------------------------|-----------|-----------|----------------|-----------------------------|----------------------------|---------------------|------------|----------------|--------------------------------|
| Location Names                                   |                          | Locatio                    | n Totals   |            |                |                             |                            | 000       |           |                |                             |                            | 200 - District Wide |            |                |                                |
|                                                  | Original Approved Budget | Amended Approved<br>Budget | Actuals    | Variance   | % of<br>Budget | Original Approved<br>Budget | Amended Approved<br>Budget | Actuals   | Variance  | % of<br>Budget | Original Approved<br>Budget | Amended Approved<br>Budget | Actuals             | Variance   | % of<br>Budget | Original Approved //<br>Budget |
| Expenditures By Function                         |                          |                            |            |            |                |                             |                            |           |           |                |                             |                            |                     |            |                |                                |
| 100 Regular Instruction                          | 24,000,048               | 24,017,514                 | 15,093,173 | 8,924,341  | 63%            | 2,320,439                   | 2,352,905                  | 1,517,819 | 835,086   | 65%            | 817,641                     | 792,641                    | 313,637             | 479,004    | 40%            | -                              |
| 200 Special Education                            | 4,743,238                | 4,762,049                  | 2,684,866  | 2,077,184  | 56%            | 345,363                     | 364,174                    | 222,014   | 142,160   | 61%            | 851,206                     | 851,206                    | 477,006             | 374,200    | 56%            | -                              |
| 220 Special Education Support                    | 651,040                  | 653,935                    | 287,132    | 366,804    | 44%            | 33,920                      | 36,815                     | 17,953    | 18,862    | 49%            | 617,120                     | 617,120                    | 269,178             | 347,942    | 44%            | -                              |
| 300 Student Support Services                     | 3,098,856                | 3,117,178                  | 1,942,526  | 1,174,651  | 62%            | 213,447                     | 231,768                    | 141,542   | 90,227    | 61%            | 241,732                     | 241,732                    | 186,391             | 55,341     | 77%            | -                              |
| 350 Instructional Support                        | 9,944,336                | 9,962,094                  | 8,384,255  | 1,577,838  | 84%            | 157,977                     | 173,735                    | 175,516   | (1,781)   | 101%           | 3,569,889                   | 3,571,889                  | 2,498,664           | 1,073,225  | 70%            | 5,750,000                      |
| 400 School Administration                        | 3,934,318                | 3,974,453                  | 2,685,114  | 1,289,339  | 68%            | 379,726                     | 379,726                    | 285,244   | 94,483    | 75%            | 15,000                      | 15,000                     | 1,912               | 13,088     | 13%            |                                |
| 450 School Admin Support Staff                   | 1,689,718                | 1,710,004                  | 1,045,314  | 664,691    | 61%            | 60,097                      | 80,382                     | 49,349    | 31,034    | 61%            |                             | -                          | -                   | -          |                |                                |
| 510 District Administration                      | 1,890,390                | 1,962,171                  | 1,263,220  | 698,951    | 64%            | 35,970                      | 38,296                     | 55,555    | (17,259)  | 145%           | 1,854,420                   | 1,923,875                  | 1,207,665           | 716,210    | 63%            |                                |
| 550 District Admin Support                       | 3,086,610                | 3,786,350                  | 1,819,913  | 1,966,437  | 48%            | 83,091                      | 99,349                     | 62,992    | 36,357    | 63%            | 3,003,519                   | 3,687,001                  | 1,756,921           | 1,930,080  | 48%            | -                              |
| 600 Maintenance & Operations                     | 12,751,389               | 12,805,722                 | 8,736,092  | 4,069,630  | 68%            | 316,674                     | 393,141                    | 283,171   | 109,970   | 72%            | 2,754,047                   | 2,793,047                  | 2,158,995           | 634,053    | 77%            | -                              |
| 700 Pupil Activity                               | 2,087,908                | 2,061,295                  | 412,543    | 1,648,753  | 20%            | 184,616                     | 235,001                    | 158,424   | 76,577    | 67%            | 386,950                     | 369,950                    | 28,274              | 341,676    | 8%             | -                              |
| Total Operating Expenditures                     | 67,877,851               | 68,812,765                 | 44,354,146 | 24,458,619 | 64%            | 4,131,319                   | 4,385,294                  | 2,969,578 | 1,415,715 | 68%            | 14,111,525                  | 14,863,462                 | 8,898,644           | 5,964,818  | 60%            | 5,750,000                      |
| 900 Transfer to Other Funds                      | 8,280,002                | 8,280,000                  | -          | 8,280,000  | 0%             | -                           |                            | -         | -         |                | 8,280,000                   | 8,280,000                  | -                   | 8,280,000  | 0%             |                                |
| Total Expenditures                               | 76,157,853               | 77,092,765                 | 44,354,146 | 32,738,619 | 58%            | 4,131,319                   | 4,385,294                  | 2,969,578 | 1,415,715 | 68%            | 22,391,525                  | 23,143,462                 | 8,898,644           | 14,244,818 | 38%            | 5,750,000                      |
| *Expenditures do not include encumbrance activit | ity.                     |                            |            |            |                |                             |                            |           |           |                |                             |                            |                     |            |                |                                |

|                                                                |                   | Loc              | cation         |          |        |                   |                  | Location          |          |         |                   | 1                | _ocation             |                   |        |                   | L                | ocation         |                  |        |
|----------------------------------------------------------------|-------------------|------------------|----------------|----------|--------|-------------------|------------------|-------------------|----------|---------|-------------------|------------------|----------------------|-------------------|--------|-------------------|------------------|-----------------|------------------|--------|
| Location Names                                                 |                   |                  | 300 - Utqiagvi | k Area   |        |                   |                  | 350 - 1A Villages |          |         |                   |                  | 400 - Fred Ipalook E | Elementary School |        |                   |                  | 410 - Eben Hops | on Middle School |        |
|                                                                | Original Approved | Amended Approved |                |          | % of   | Original Approved | Amended Approved |                   |          | % of    | Original Approved | Amended Approved |                      |                   | % of   | Original Approved | Amended Approved |                 |                  | % of   |
| Expenditures By Function                                       | Budget            | Budget           | Actuals        | Variance | Budget | Budget            | Budget           | Actuals           | Variance | Budget  | Budget            | Budget           | Actuals              | Variance          | Budget | Budget            | Budget           | Actuals         | Variance         | Budget |
| 100 Regular Instruction                                        |                   |                  | -              |          |        |                   |                  |                   |          |         | 5,166,751         | 5,166,751        | 3,456,719            | 1,710,031         | 67%    | 2,201,768         | 2,201,768        | 1,469,214       | 732,555          | 67%    |
|                                                                | -                 | -                | -              |          |        | -                 | -                | -                 |          |         |                   |                  |                      |                   |        |                   |                  |                 |                  |        |
| 200 Special Education                                          |                   | -                | -              | -        |        | -                 | -                | -                 | -        |         | 729,896           | 729,896          | 457,585              | 272,311           | 63%    | 560,714           | 560,714          | 352,794         | 207,921          | 63%    |
| 220 Special Education Support                                  |                   | -                | -              | -        |        | -                 | -                | -                 | -        |         | -                 | -                | -                    | -                 |        | -                 | -                | -               |                  |        |
| 300 Student Support Services                                   | -                 | -                | -              | -        |        | -                 | -                | -                 | -        |         | 515,851           | 515,851          | 340,132              | 175,719           | 66%    | 266,964           | 266,964          | 139,190         | 127,774          | 52%    |
| 350 Instructional Support                                      |                   | -                | -              | -        |        | -                 | -                | -                 | -        |         | 102,400           | 102,400          | 75,321               | 27,079            | 74%    | 67,381            | 67,381           | 46,253          | 21,127           | 69%    |
| 400 School Administration                                      | -                 |                  | -              | -        |        |                   |                  | -                 | -        |         | 608,184           | 608,184          | 432,735              | 175,449           | 71%    | 385,884           | 385,884          | 281,631         | 104,253          | 73%    |
| 450 School Admin Support Staff                                 | -                 |                  | -              | -        |        |                   |                  | -                 | -        |         | 361,358           | 361,358          | 268,529              | 92,829            | 74%    | 111,824           | 111,824          | 74,367          | 37,457           | 67%    |
| 510 District Administration                                    | -                 | -                | -              | -        |        | -                 | -                |                   | -        |         | -                 | -                |                      | -                 |        | -                 | -                | -               |                  |        |
| 550 District Admin Support                                     | -                 | -                | -              | -        |        | -                 | -                |                   | -        |         | -                 | -                |                      | -                 |        | -                 | -                | -               |                  |        |
| 600 Maintenance & Operations                                   | 396,356           | 407,856          | 425,175        | (17,318) | 104%   | -                 |                  |                   | -        |         | 924,012           | 920,012          | 663,232              | 256,780           | 72%    | 747,154           | 750,654          | 676,665         | 73,989           | 90%    |
| 700 Pupil Activity                                             | -                 |                  | -              | -        |        | 700,000           | 559,000          | 3,990             | 555,010  | 0.00714 | 17,300            | 17,300           | 15,692               | 1,608             | 91%    | 28,200            | 28,200           | 18,348          | 9,851            | 65%    |
| Total Operating Expenditures                                   | 396,356           | 407,856          | 425,175        | (17,318) | 104%   | 700,000           | 559,000          | 3,990             | 555,010  | 0.00714 | 8,425,752         | 8,421,752        | 5,709,947            | 2,711,805         | 68%    | 4,369,890         | 4,373,390        | 3,058,462       | 1,314,928        | 70%    |
| 900 Transfer to Other Funds                                    | -                 | -                |                | -        |        | · · ·             |                  | -                 | -        |         | -                 | -                |                      | -                 |        | -                 | -                | -               | -                |        |
| Total Expenditures<br>*Expenditures do not include encumbrance | 396,356<br>act    | 407,856          | 425,175        | (17,318) | 104%   | 700,000           | 559,000          | 3,990             | 555,010  | 0.00714 | 8,425,752         | 8,421,752        | 5,709,947            | 2,711,805         | 68%    | 4,369,890         | 4,373,390        | 3,058,462       | 1,314,928        | 70%    |

|                                                                |                             | L                          | ocation           |           |                |                             |                            | Location                |          |                |                             | L                          | ocation          |           |                |                             | Lo                         | ocation          |           |                |
|----------------------------------------------------------------|-----------------------------|----------------------------|-------------------|-----------|----------------|-----------------------------|----------------------------|-------------------------|----------|----------------|-----------------------------|----------------------------|------------------|-----------|----------------|-----------------------------|----------------------------|------------------|-----------|----------------|
| Location Names                                                 |                             |                            | 420 - Barrow High | School    |                |                             |                            | 425 - RLC Qatginniagvik |          |                |                             |                            | 430 - Nunamiut S | School    |                |                             |                            | 440 - Tikigaq So | chool     |                |
|                                                                | Original Approved<br>Budget | Amended Approved<br>Budget | Actuals           | Variance  | % of<br>Budget | Original Approved<br>Budget | Amended Approved<br>Budget | Actuals                 | Variance | % of<br>Budget | Original Approved<br>Budget | Amended Approved<br>Budget | Actuals          | Variance  | % of<br>Budget | Original Approved<br>Budget | Amended Approved<br>Budget | Actuals          | Variance  | % of<br>Budget |
| Expenditures By Function                                       |                             |                            |                   |           |                |                             |                            |                         |          |                |                             |                            |                  |           |                |                             |                            |                  |           |                |
| 100 Regular Instruction                                        | 2,136,581                   | 2,136,581                  | 1,402,256         | 734,325   | 66%            | -                           |                            | -                       | -        |                | 1,350,633                   | 1,350,633                  | 740,824          | 609,810   | 55%            | 2,389,760                   | 2,389,760                  | 1,500,521        | 889,239   | 63%            |
| 200 Special Education                                          | 538,848                     | 538,848                    | 224,670           | 314,178   | 42%            | -                           | -                          | -                       | -        |                | 123,100                     | 123,100                    | 85,978           | 37,122    | 70%            | 362,732                     | 362,732                    | 208,188          | 154,544   | 57%            |
| 220 Special Education Support                                  |                             |                            |                   | -         |                | -                           | -                          | -                       | -        |                |                             |                            | -                | -         |                | -                           |                            | -                | -         |                |
| 300 Student Support Services                                   | 249,502                     | 249,502                    | 161,487           | 88,014    | 65%            | -                           | -                          | -                       | -        |                | 238,119                     | 238,119                    | 149,491          | 88,628    | 63%            | 258,470                     | 258,470                    | 149,805          | 108,664   | 58%            |
| 350 Instructional Support                                      | 91,866                      | 91,866                     | 51,709            | 40,157    | 56%            | -                           |                            | 34,378                  | (34,378) |                | -                           |                            | -                | -         |                | 118,947                     | 118,947                    | 53,917           | 65,030    | 45%            |
| 400 School Administration                                      | 400,932                     | 400,932                    | 299,988           | 100,944   | 75%            |                             |                            | -                       | -        |                | 213,633                     | 227,457                    | 168,768          | 58,689    | 74%            | 437,755                     | 437,755                    | 310,444          | 127,311   | 71%            |
| 450 School Admin Support Staff                                 | 178,431                     | 178,431                    | 104,066           | 74,365    | 58%            |                             |                            | -                       | -        |                | 113,664                     | 113,664                    | 88,338           | 25,326    | 78%            | 230,540                     | 230,540                    | 137,461          | 93,078    | 60%            |
| 510 District Administration                                    |                             |                            |                   | -         |                |                             |                            | -                       | -        |                |                             |                            | -                | -         |                |                             |                            |                  | -         |                |
| 550 District Admin Support                                     |                             |                            |                   | -         |                | -                           |                            | -                       | -        |                |                             |                            | -                | -         |                |                             |                            |                  | -         |                |
| 600 Maintenance & Operations                                   | 1,185,403                   | 1,184,403                  | 850,941           | 333,462   | 72%            |                             |                            | -                       | -        |                | 843,472                     | 845,472                    | 449,090          | 396,383   | 53%            | 1,147,503                   | 1,143,926                  | 724,828          | 419,099   | 63%            |
| 700 Pupil Activity                                             | 525,800                     | 465,800                    | 37,133            | 428,667   | 8%             |                             |                            | -                       | -        |                | 47,973                      | 47,973                     | 29,133           | 18,841    | 61%            | 50,942                      | 191,942                    | 74,722           | 117,220   | 39%            |
| Total Operating Expenditures                                   | 5,307,363                   | 5,246,363                  | 3,132,250         | 2,114,113 | 60%            | -                           | · · ·                      | 34,378                  | (34,378) |                | 2,930,596                   | 2,946,420                  | 1,711,621        | 1,234,798 | 58%            | 4,996,649                   | 5,134,072                  | 3,159,887        | 1,974,185 | 62%            |
| 900 Transfer to Other Funds                                    | -                           | -                          |                   | -         |                | -                           | · · · ·                    |                         | -        |                | -                           | -                          |                  | -         |                | -                           | -                          |                  | -         |                |
| Total Expenditures<br>*Expenditures do not include encumbrance | 5,307,363<br>re act         | 5,246,363                  | 3,132,250         | 2,114,113 | 60%            |                             |                            | 34,378                  | (34,378) |                | 2,930,596                   | 2,946,420                  | 1,711,621        | 1,234,798 | 58%            | 4,996,649                   | 5,134,072                  | 3,159,887        | 1,974,185 | 62%            |

|                                                                  |                             | L                          | ocation           |             |                |                             | L                          | ocation           |           |                |                             | Le                         | ocation          |           |                |                             | L                          | ocation          |              |                |
|------------------------------------------------------------------|-----------------------------|----------------------------|-------------------|-------------|----------------|-----------------------------|----------------------------|-------------------|-----------|----------------|-----------------------------|----------------------------|------------------|-----------|----------------|-----------------------------|----------------------------|------------------|--------------|----------------|
| Location Names                                                   |                             |                            | 450 - Nuiqsut Tra | pper School |                |                             |                            | 460 - Kali School |           |                |                             |                            | 470 - Alak Schoo | 1         |                |                             |                            | 480 - Harold Kav | olook School |                |
|                                                                  | Original Approved<br>Budget | Amended Approved<br>Budget | Actuals           | Variance    | % of<br>Budget | Original Approved<br>Budget | Amended Approved<br>Budget | Actuals           | Variance  | % of<br>Budget | Original Approved<br>Budget | Amended Approved<br>Budget | Actuals          | Variance  | % of<br>Budget | Original Approved<br>Budget | Amended Approved<br>Budget | Actuals          | Variance     | % of<br>Budget |
| Expenditures By Function                                         |                             |                            |                   |             |                | · · · · · ·                 | · · · · ·                  |                   |           |                |                             |                            |                  |           |                |                             |                            |                  |              |                |
| 100 Regular Instruction                                          | 1,538,354                   | 1,538,354                  | 970,338           | 568,016     | 63%            | 1,308,781                   | 1,318,781                  | 659,267           | 659,514   | 50%            | 2,150,302                   | 2,150,302                  | 1,394,795        | 755,507   | 65%            | 883,772                     | 883,772                    | 569,513          | 314,259      | 64%            |
| 200 Special Education                                            | 339,386                     | 339,386                    | 109,359           | 230,027     | 32%            | 176,717                     | 176,717                    | 138,214           | 38,503    | 78%            | 315,719                     | 315,719                    | 208,150          | 107,569   | 66%            | 176,284                     | 176,284                    | 87,442           | 88,842       | 50%            |
| 220 Special Education Support                                    | -                           |                            | -                 | -           |                | -                           | -                          |                   | -         |                | -                           | -                          |                  | -         |                | -                           | -                          | -                | -            |                |
| 300 Student Support Services                                     | 221,234                     | 221,234                    | 143,498           | 77,736      | 65%            | 59,735                      | 59,735                     | 25,006            | 34,729    | 42%            | 236,191                     | 236,191                    | 159,779          | 76,412    | 68%            | 262,541                     | 262,541                    | 143,466          | 119,075      | 55%            |
| 350 Instructional Support                                        | -                           | -                          | -                 | -           |                | 19,215                      | 19,215                     | 1,792             | 17,423    | 9%             | -                           |                            | 5,151            | (5,151)   |                | 19,911                      | 19,911                     | 2,422            | 17,489       | 12%            |
| 400 School Administration                                        | 236,409                     | 239,986                    | 146,610           | 93,376      | 61%            | 269,686                     | 275,223                    | 141,482           | 133,740   | 51%            | 240,230                     | 240,230                    | 176,203          | 64,026    | 73%            | 218,695                     | 227,854                    | 157,193          | 70,661       | 69%            |
| 450 School Admin Support Staff                                   | 102,975                     | 102,975                    | 31,399            | 71,576      | 30%            | 84,125                      | 84,125                     | 37,032            | 47,093    | 44%            | 184,011                     | 184,011                    | 114,241          | 69,770    | 62%            | 88,318                      | 88,318                     | 38,823           | 49,495       | 44%            |
| 510 District Administration                                      | -                           | -                          | -                 | -           |                |                             | -                          | -                 | -         |                | -                           |                            |                  | -         |                |                             |                            | -                | -            |                |
| 550 District Admin Support                                       | -                           | -                          | -                 | -           |                |                             | -                          | -                 | -         |                | -                           |                            |                  | -         |                |                             |                            | -                | -            |                |
| 600 Maintenance & Operations                                     | 594,687                     | 575,687                    | 288,029           | 287,658     | 50%            | 838,713                     | 827,177                    | 519,735           | 307,443   | 63%            | 1,180,190                   | 1,159,207                  | 724,448          | 434,759   | 62%            | 869,511                     | 868,011                    | 517,442          | 350,569      | 60%            |
| 700 Pupil Activity                                               | 18,347                      | 18,347                     | 9,849             | 8,497       | 54%            | 35,797                      | 35,797                     | 1,493             | 34,304    | 4%             | 25,641                      | 25,641                     | 12,775           | 12,866    | 50%            | 20,663                      | 20,663                     | 3,458            | 17,205       | 17%            |
| Total Operating Expenditures                                     | 3,051,393                   | 3,035,970                  | 1,699,083         | 1,336,886   | 56%            | 2,792,769                   | 2,796,769                  | 1,524,020         | 1,272,749 | 54%            | 4,332,284                   | 4,311,300                  | 2,795,542        | 1,515,758 | 65%            | 2,539,695                   | 2,547,355                  | 1,519,759        | 1,027,595    | 60%            |
| 900 Transfer to Other Funds                                      | -                           |                            |                   | -           |                | -                           |                            |                   | -         |                | · · ·                       | · · ·                      |                  | -         |                | -                           | · · ·                      |                  | -            |                |
| Total Expenditures<br>*Expenditures do not include encumbrance a | 3,051,393<br>act            | 3,035,970                  | 1,699,083         | 1,336,886   | 56%            | 2,792,769                   | 2,796,769                  | 1,524,020         | 1,272,749 | 54%            | 4,332,284                   | 4,311,300                  | 2,795,542        | 1,515,758 | 65%            | 2,539,695                   | 2,547,355                  | 1,519,759        | 1,027,595    | 60%            |

|                                         | ·                           | LO                         | cation           |           |                | Location                    |                            |                     |              |                |  |  |  |
|-----------------------------------------|-----------------------------|----------------------------|------------------|-----------|----------------|-----------------------------|----------------------------|---------------------|--------------|----------------|--|--|--|
| Location Names                          |                             |                            | 490 - Meade Rive | r School  |                |                             |                            | 499 - Kiita Learnir | ng Community |                |  |  |  |
|                                         | Original Approved<br>Budget | Amended Approved<br>Budget | Actuals          | Variance  | % of<br>Budget | Original Approved<br>Budget | Amended Approved<br>Budget | Actuals             | Variance     | % of<br>Budget |  |  |  |
| Expenditures By Function                |                             |                            |                  |           |                |                             |                            |                     |              |                |  |  |  |
| 100 Regular Instruction                 | 1,292,325                   | 1,292,325                  | 797,195          | 495,130   | 62%            | 442,939                     | 442,939                    | 301,074             | 141,865      | 689            |  |  |  |
| 200 Special Education                   | 114,507                     | 114,507                    | 75,559           | 38,948    | 66%            | 108,765                     | 108,765                    | 37,908              | 70,857       | 35%            |  |  |  |
| 220 Special Education Support           | -                           | -                          | -                | -         |                |                             | -                          | -                   | -            |                |  |  |  |
| 300 Student Support Services            | 200,265                     | 200,265                    | 115,104          | 85,161    | 57%            | 134,805                     | 134,805                    | 87,634              | 47,171       | 65%            |  |  |  |
| 350 Instructional Support               | 46,750                      | 46,750                     | 4,767            | 41,983    | 10%            | -                           | -                          | -                   | -            |                |  |  |  |
| 400 School Administration               | 318,454                     | 326,492                    | 135,915          | 190,578   | 42%            | 209,730                     | 209,730                    | 146,987             | 62,743       | 70%            |  |  |  |
| 450 School Admin Support Staff          | 71,401                      | 71,401                     | 40,957           | 30,444    | 57%            | 102,975                     | 102,975                    | 60,752              | 42,223       | 59%            |  |  |  |
| 510 District Administration             | -                           | -                          | -                | -         |                |                             | -                          | -                   | -            |                |  |  |  |
| 550 District Admin Support              | -                           | -                          | -                | -         |                |                             | -                          | -                   | -            |                |  |  |  |
| 600 Maintenance & Operations            | 934,165                     | 917,627                    | 434,038          | 483,589   | 47%            | 19,500                      | 19,500                     | 20,303              | (803)        | 1049           |  |  |  |
| 700 Pupil Activity                      | 42,580                      | 42,580                     | 16,482           | 26,098    | 39%            | 3,102                       | 3,102                      | 2,769               | 333          | 89%            |  |  |  |
| Fotal Operating Expenditures            | 3,020,447                   | 3,011,947                  | 1,620,016        | 1,391,931 | 54%            | 1,021,817                   | 1,021,817                  | 657,428             | 364,389      | 649            |  |  |  |
| 000 Transfer to Other Funds             |                             | -                          |                  | -         |                | -                           | -                          |                     | -            |                |  |  |  |
| Total Expenditures                      | 3,020,447                   | 3,011,947                  | 1,620,016        | 1,391,931 | 54%            | 1,021,817                   | 1,021,817                  | 657,428             | 364,389      | 649            |  |  |  |
| *Expenditures do not include encumbranc | e act                       |                            |                  |           |                |                             |                            |                     |              |                |  |  |  |