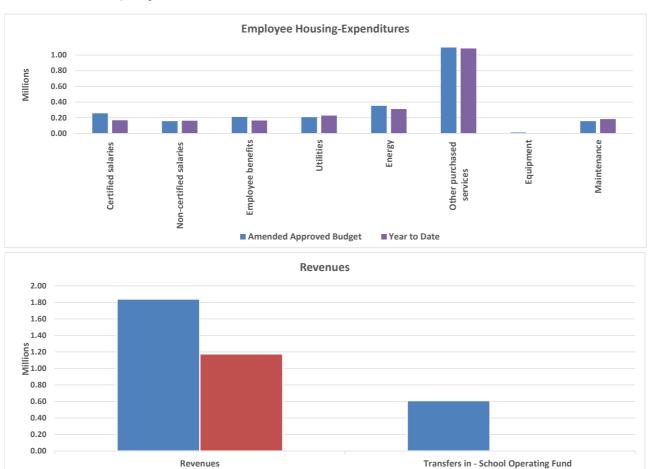

Please note the following items in the Report:

| 1. Page 5 -  | General Fund revenues to date through March 31, 2021 are \$63,818,178 or 83 percent of budget. This primarily reflects the revenues received to date of Borough Appropriation, Foundation Funding, E-Rate, PERS/TERS on behalf payments, Other Local Revenues and Impact Aid.                                                                                                                                                                    |
|--------------|--------------------------------------------------------------------------------------------------------------------------------------------------------------------------------------------------------------------------------------------------------------------------------------------------------------------------------------------------------------------------------------------------------------------------------------------------|
| 2. Page 7 -  | General Fund operating expenditures to date through March 31, 2021 are \$44,354,146 or 58 percent of budget through 75% of the fiscal year. Intructional Support YTD expenditures represents 84% of budget followed by School Administration of 68% of budget, District Administration of 64% and Maintenance and Operations of 68%. The Operating Transfers will be recorded at the end of the Fiscal Year during the Annual Audit preparation. |
| 3. Page 9 -  | Expenditures by function and location are demonstrated here showing District Wide, Distance Delivery, Fred Ipalook Elementary School, Eben Hopson Middle School, Barrow High School, Tikigaq School and Alak, with the highest allocation of resources and related actuals.                                                                                                                                                                      |
| 4. Page 15 - | Fund Balance as of June 30, 2020 was \$19,494,508. This is a net increase of \$770,688 from FY19.                                                                                                                                                                                                                                                                                                                                                |
| 5. Page 17 - | Cash and Investments to date through March 31, 2021 are \$40,501,494. This is a net decrease of \$2,943,340 or 6.8% from previous month. The net decrease is mainly attributed to normal operations.                                                                                                                                                                                                                                             |
| 6. Page 19 - | Special Revenue Funds revenues and expenditures are reported on the cash basis and have not been adjusted. The Special Revenue Funds are demonstrated here which includes:Community Schools, Food Service, RLC, Village Athletics Program, Qargi Academy and Employee Housing.                                                                                                                                                                   |