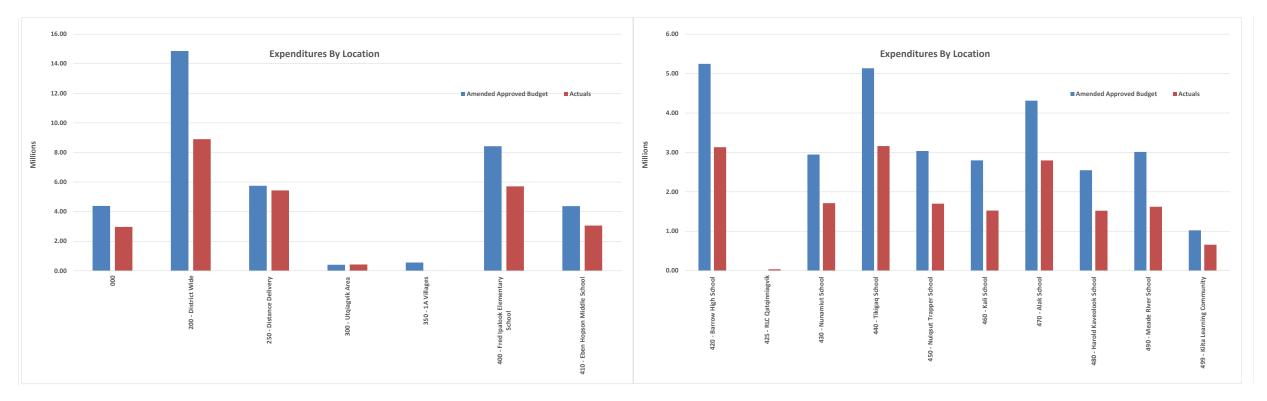

#### North Slope Borough School District General School Operating Fund - Summary of Expenditures by Location - ie. (Village/Schools) As of March 31, 2021

|                                                  |                          |                            |            |            |                |                             | No                         | Location  |           |                |                             |                            | Location            |            |                |                                |
|--------------------------------------------------|--------------------------|----------------------------|------------|------------|----------------|-----------------------------|----------------------------|-----------|-----------|----------------|-----------------------------|----------------------------|---------------------|------------|----------------|--------------------------------|
| Location Names                                   |                          | Locatio                    | n Totals   |            |                |                             |                            | 000       |           |                |                             |                            | 200 - District Wide |            |                |                                |
|                                                  | Original Approved Budget | Amended Approved<br>Budget | Actuals    | Variance   | % of<br>Budget | Original Approved<br>Budget | Amended Approved<br>Budget | Actuals   | Variance  | % of<br>Budget | Original Approved<br>Budget | Amended Approved<br>Budget | Actuals             | Variance   | % of<br>Budget | Original Approved //<br>Budget |
| Expenditures By Function                         |                          |                            |            |            |                |                             |                            |           |           |                |                             |                            |                     |            |                |                                |
| 100 Regular Instruction                          | 24,000,048               | 24,017,514                 | 15,093,173 | 8,924,341  | 63%            | 2,320,439                   | 2,352,905                  | 1,517,819 | 835,086   | 65%            | 817,641                     | 792,641                    | 313,637             | 479,004    | 40%            | -                              |
| 200 Special Education                            | 4,743,238                | 4,762,049                  | 2,684,866  | 2,077,184  | 56%            | 345,363                     | 364,174                    | 222,014   | 142,160   | 61%            | 851,206                     | 851,206                    | 477,006             | 374,200    | 56%            | -                              |
| 220 Special Education Support                    | 651,040                  | 653,935                    | 287,132    | 366,804    | 44%            | 33,920                      | 36,815                     | 17,953    | 18,862    | 49%            | 617,120                     | 617,120                    | 269,178             | 347,942    | 44%            | -                              |
| 300 Student Support Services                     | 3,098,856                | 3,117,178                  | 1,942,526  | 1,174,651  | 62%            | 213,447                     | 231,768                    | 141,542   | 90,227    | 61%            | 241,732                     | 241,732                    | 186,391             | 55,341     | 77%            | -                              |
| 350 Instructional Support                        | 9,944,336                | 9,962,094                  | 8,384,255  | 1,577,838  | 84%            | 157,977                     | 173,735                    | 175,516   | (1,781)   | 101%           | 3,569,889                   | 3,571,889                  | 2,498,664           | 1,073,225  | 70%            | 5,750,000                      |
| 400 School Administration                        | 3,934,318                | 3,974,453                  | 2,685,114  | 1,289,339  | 68%            | 379,726                     | 379,726                    | 285,244   | 94,483    | 75%            | 15,000                      | 15,000                     | 1,912               | 13,088     | 13%            |                                |
| 450 School Admin Support Staff                   | 1,689,718                | 1,710,004                  | 1,045,314  | 664,691    | 61%            | 60,097                      | 80,382                     | 49,349    | 31,034    | 61%            |                             | -                          | -                   | -          |                |                                |
| 510 District Administration                      | 1,890,390                | 1,962,171                  | 1,263,220  | 698,951    | 64%            | 35,970                      | 38,296                     | 55,555    | (17,259)  | 145%           | 1,854,420                   | 1,923,875                  | 1,207,665           | 716,210    | 63%            |                                |
| 550 District Admin Support                       | 3,086,610                | 3,786,350                  | 1,819,913  | 1,966,437  | 48%            | 83,091                      | 99,349                     | 62,992    | 36,357    | 63%            | 3,003,519                   | 3,687,001                  | 1,756,921           | 1,930,080  | 48%            | -                              |
| 600 Maintenance & Operations                     | 12,751,389               | 12,805,722                 | 8,736,092  | 4,069,630  | 68%            | 316,674                     | 393,141                    | 283,171   | 109,970   | 72%            | 2,754,047                   | 2,793,047                  | 2,158,995           | 634,053    | 77%            | -                              |
| 700 Pupil Activity                               | 2,087,908                | 2,061,295                  | 412,543    | 1,648,753  | 20%            | 184,616                     | 235,001                    | 158,424   | 76,577    | 67%            | 386,950                     | 369,950                    | 28,274              | 341,676    | 8%             | -                              |
| Total Operating Expenditures                     | 67,877,851               | 68,812,765                 | 44,354,146 | 24,458,619 | 64%            | 4,131,319                   | 4,385,294                  | 2,969,578 | 1,415,715 | 68%            | 14,111,525                  | 14,863,462                 | 8,898,644           | 5,964,818  | 60%            | 5,750,000                      |
| 900 Transfer to Other Funds                      | 8,280,002                | 8,280,000                  | -          | 8,280,000  | 0%             | -                           |                            | -         | -         |                | 8,280,000                   | 8,280,000                  | -                   | 8,280,000  | 0%             |                                |
| Total Expenditures                               | 76,157,853               | 77,092,765                 | 44,354,146 | 32,738,619 | 58%            | 4,131,319                   | 4,385,294                  | 2,969,578 | 1,415,715 | 68%            | 22,391,525                  | 23,143,462                 | 8,898,644           | 14,244,818 | 38%            | 5,750,000                      |
| *Expenditures do not include encumbrance activit | ity.                     |                            |            |            |                |                             |                            |           |           |                |                             |                            |                     |            |                |                                |

|                                                                |                   | Loc              | cation         |          |        |                   |                  | Location          |          |         |                   | 1                | _ocation             |                   |        |                   | L                | ocation         |                  |        |
|----------------------------------------------------------------|-------------------|------------------|----------------|----------|--------|-------------------|------------------|-------------------|----------|---------|-------------------|------------------|----------------------|-------------------|--------|-------------------|------------------|-----------------|------------------|--------|
| Location Names                                                 |                   |                  | 300 - Utqiagvi | k Area   |        |                   |                  | 350 - 1A Villages |          |         |                   |                  | 400 - Fred Ipalook E | Elementary School |        |                   |                  | 410 - Eben Hops | on Middle School |        |
|                                                                | Original Approved | Amended Approved |                |          | % of   | Original Approved | Amended Approved |                   |          | % of    | Original Approved | Amended Approved |                      |                   | % of   | Original Approved | Amended Approved |                 |                  | % of   |
| Expenditures By Function                                       | Budget            | Budget           | Actuals        | Variance | Budget | Budget            | Budget           | Actuals           | Variance | Budget  | Budget            | Budget           | Actuals              | Variance          | Budget | Budget            | Budget           | Actuals         | Variance         | Budget |
| 100 Regular Instruction                                        |                   |                  | -              |          |        |                   |                  |                   |          |         | 5,166,751         | 5,166,751        | 3,456,719            | 1,710,031         | 67%    | 2,201,768         | 2,201,768        | 1,469,214       | 732,555          | 67%    |
|                                                                | -                 | -                | -              |          |        | -                 | -                | -                 |          |         |                   |                  |                      |                   |        |                   |                  |                 |                  |        |
| 200 Special Education                                          |                   | -                | -              | -        |        | -                 | -                | -                 | -        |         | 729,896           | 729,896          | 457,585              | 272,311           | 63%    | 560,714           | 560,714          | 352,794         | 207,921          | 63%    |
| 220 Special Education Support                                  |                   | -                | -              | -        |        | -                 | -                | -                 | -        |         | -                 | -                | -                    | -                 |        | -                 | -                | -               |                  |        |
| 300 Student Support Services                                   | -                 | -                | -              | -        |        | -                 | -                | -                 | -        |         | 515,851           | 515,851          | 340,132              | 175,719           | 66%    | 266,964           | 266,964          | 139,190         | 127,774          | 52%    |
| 350 Instructional Support                                      |                   | -                | -              | -        |        | -                 | -                | -                 | -        |         | 102,400           | 102,400          | 75,321               | 27,079            | 74%    | 67,381            | 67,381           | 46,253          | 21,127           | 69%    |
| 400 School Administration                                      | -                 |                  | -              | -        |        |                   |                  | -                 | -        |         | 608,184           | 608,184          | 432,735              | 175,449           | 71%    | 385,884           | 385,884          | 281,631         | 104,253          | 73%    |
| 450 School Admin Support Staff                                 | -                 |                  | -              | -        |        |                   |                  | -                 | -        |         | 361,358           | 361,358          | 268,529              | 92,829            | 74%    | 111,824           | 111,824          | 74,367          | 37,457           | 67%    |
| 510 District Administration                                    | -                 | -                | -              | -        |        | -                 | -                |                   | -        |         | -                 | -                |                      | -                 |        | -                 | -                | -               |                  |        |
| 550 District Admin Support                                     | -                 | -                | -              | -        |        | -                 | -                |                   | -        |         | -                 | -                |                      | -                 |        | -                 | -                | -               |                  |        |
| 600 Maintenance & Operations                                   | 396,356           | 407,856          | 425,175        | (17,318) | 104%   | -                 |                  |                   | -        |         | 924,012           | 920,012          | 663,232              | 256,780           | 72%    | 747,154           | 750,654          | 676,665         | 73,989           | 90%    |
| 700 Pupil Activity                                             | -                 |                  | -              | -        |        | 700,000           | 559,000          | 3,990             | 555,010  | 0.00714 | 17,300            | 17,300           | 15,692               | 1,608             | 91%    | 28,200            | 28,200           | 18,348          | 9,851            | 65%    |
| Total Operating Expenditures                                   | 396,356           | 407,856          | 425,175        | (17,318) | 104%   | 700,000           | 559,000          | 3,990             | 555,010  | 0.00714 | 8,425,752         | 8,421,752        | 5,709,947            | 2,711,805         | 68%    | 4,369,890         | 4,373,390        | 3,058,462       | 1,314,928        | 70%    |
| 900 Transfer to Other Funds                                    | -                 | -                |                | -        |        | · · ·             |                  | -                 | -        |         | -                 | -                |                      | -                 |        | -                 | -                | -               | -                |        |
| Total Expenditures<br>*Expenditures do not include encumbrance | 396,356<br>act    | 407,856          | 425,175        | (17,318) | 104%   | 700,000           | 559,000          | 3,990             | 555,010  | 0.00714 | 8,425,752         | 8,421,752        | 5,709,947            | 2,711,805         | 68%    | 4,369,890         | 4,373,390        | 3,058,462       | 1,314,928        | 70%    |

|                                                                |                             | L                          | ocation           |           |                |                             |                            | Location                |          |                |                             | L                          | ocation          |           |                |                             | Lo                         | ocation          |           |                |
|----------------------------------------------------------------|-----------------------------|----------------------------|-------------------|-----------|----------------|-----------------------------|----------------------------|-------------------------|----------|----------------|-----------------------------|----------------------------|------------------|-----------|----------------|-----------------------------|----------------------------|------------------|-----------|----------------|
| Location Names                                                 |                             |                            | 420 - Barrow High | School    |                |                             |                            | 425 - RLC Qatginniagvik |          |                |                             |                            | 430 - Nunamiut S | School    |                |                             |                            | 440 - Tikigaq So | chool     |                |
|                                                                | Original Approved<br>Budget | Amended Approved<br>Budget | Actuals           | Variance  | % of<br>Budget | Original Approved<br>Budget | Amended Approved<br>Budget | Actuals                 | Variance | % of<br>Budget | Original Approved<br>Budget | Amended Approved<br>Budget | Actuals          | Variance  | % of<br>Budget | Original Approved<br>Budget | Amended Approved<br>Budget | Actuals          | Variance  | % of<br>Budget |
| Expenditures By Function                                       |                             |                            |                   |           |                |                             |                            |                         |          |                |                             |                            |                  |           |                |                             |                            |                  |           |                |
| 100 Regular Instruction                                        | 2,136,581                   | 2,136,581                  | 1,402,256         | 734,325   | 66%            | -                           |                            | -                       | -        |                | 1,350,633                   | 1,350,633                  | 740,824          | 609,810   | 55%            | 2,389,760                   | 2,389,760                  | 1,500,521        | 889,239   | 63%            |
| 200 Special Education                                          | 538,848                     | 538,848                    | 224,670           | 314,178   | 42%            | -                           | -                          | -                       | -        |                | 123,100                     | 123,100                    | 85,978           | 37,122    | 70%            | 362,732                     | 362,732                    | 208,188          | 154,544   | 57%            |
| 220 Special Education Support                                  |                             |                            |                   | -         |                | -                           | -                          | -                       | -        |                |                             |                            | -                | -         |                | -                           |                            | -                | -         |                |
| 300 Student Support Services                                   | 249,502                     | 249,502                    | 161,487           | 88,014    | 65%            | -                           | -                          | -                       | -        |                | 238,119                     | 238,119                    | 149,491          | 88,628    | 63%            | 258,470                     | 258,470                    | 149,805          | 108,664   | 58%            |
| 350 Instructional Support                                      | 91,866                      | 91,866                     | 51,709            | 40,157    | 56%            | -                           |                            | 34,378                  | (34,378) |                | -                           |                            | -                | -         |                | 118,947                     | 118,947                    | 53,917           | 65,030    | 45%            |
| 400 School Administration                                      | 400,932                     | 400,932                    | 299,988           | 100,944   | 75%            |                             |                            | -                       | -        |                | 213,633                     | 227,457                    | 168,768          | 58,689    | 74%            | 437,755                     | 437,755                    | 310,444          | 127,311   | 71%            |
| 450 School Admin Support Staff                                 | 178,431                     | 178,431                    | 104,066           | 74,365    | 58%            |                             |                            | -                       | -        |                | 113,664                     | 113,664                    | 88,338           | 25,326    | 78%            | 230,540                     | 230,540                    | 137,461          | 93,078    | 60%            |
| 510 District Administration                                    |                             |                            |                   | -         |                |                             |                            | -                       | -        |                |                             |                            | -                | -         |                |                             |                            |                  | -         |                |
| 550 District Admin Support                                     |                             |                            |                   | -         |                | -                           |                            | -                       | -        |                |                             |                            | -                | -         |                |                             |                            |                  | -         |                |
| 600 Maintenance & Operations                                   | 1,185,403                   | 1,184,403                  | 850,941           | 333,462   | 72%            |                             |                            | -                       | -        |                | 843,472                     | 845,472                    | 449,090          | 396,383   | 53%            | 1,147,503                   | 1,143,926                  | 724,828          | 419,099   | 63%            |
| 700 Pupil Activity                                             | 525,800                     | 465,800                    | 37,133            | 428,667   | 8%             |                             |                            | -                       | -        |                | 47,973                      | 47,973                     | 29,133           | 18,841    | 61%            | 50,942                      | 191,942                    | 74,722           | 117,220   | 39%            |
| Total Operating Expenditures                                   | 5,307,363                   | 5,246,363                  | 3,132,250         | 2,114,113 | 60%            | -                           | · · ·                      | 34,378                  | (34,378) |                | 2,930,596                   | 2,946,420                  | 1,711,621        | 1,234,798 | 58%            | 4,996,649                   | 5,134,072                  | 3,159,887        | 1,974,185 | 62%            |
| 900 Transfer to Other Funds                                    | -                           | -                          |                   | -         |                | -                           | · · · ·                    |                         | -        |                | -                           | -                          |                  | -         |                | -                           | -                          |                  | -         |                |
| Total Expenditures<br>*Expenditures do not include encumbrance | 5,307,363<br>re act         | 5,246,363                  | 3,132,250         | 2,114,113 | 60%            |                             |                            | 34,378                  | (34,378) |                | 2,930,596                   | 2,946,420                  | 1,711,621        | 1,234,798 | 58%            | 4,996,649                   | 5,134,072                  | 3,159,887        | 1,974,185 | 62%            |

|                                                                  |                             | L                          | ocation           |             |                |                             | L                          | ocation           |           |                |                             | Le                         | ocation          |           |                |                             | L                          | ocation          |              |                |
|------------------------------------------------------------------|-----------------------------|----------------------------|-------------------|-------------|----------------|-----------------------------|----------------------------|-------------------|-----------|----------------|-----------------------------|----------------------------|------------------|-----------|----------------|-----------------------------|----------------------------|------------------|--------------|----------------|
| Location Names                                                   |                             |                            | 450 - Nuiqsut Tra | pper School |                |                             |                            | 460 - Kali School |           |                |                             |                            | 470 - Alak Schoo | 1         |                |                             |                            | 480 - Harold Kav | olook School |                |
|                                                                  | Original Approved<br>Budget | Amended Approved<br>Budget | Actuals           | Variance    | % of<br>Budget | Original Approved<br>Budget | Amended Approved<br>Budget | Actuals           | Variance  | % of<br>Budget | Original Approved<br>Budget | Amended Approved<br>Budget | Actuals          | Variance  | % of<br>Budget | Original Approved<br>Budget | Amended Approved<br>Budget | Actuals          | Variance     | % of<br>Budget |
| Expenditures By Function                                         |                             |                            |                   |             |                | · · · · · ·                 | · · · · ·                  |                   |           |                |                             |                            |                  |           |                |                             |                            |                  |              |                |
| 100 Regular Instruction                                          | 1,538,354                   | 1,538,354                  | 970,338           | 568,016     | 63%            | 1,308,781                   | 1,318,781                  | 659,267           | 659,514   | 50%            | 2,150,302                   | 2,150,302                  | 1,394,795        | 755,507   | 65%            | 883,772                     | 883,772                    | 569,513          | 314,259      | 64%            |
| 200 Special Education                                            | 339,386                     | 339,386                    | 109,359           | 230,027     | 32%            | 176,717                     | 176,717                    | 138,214           | 38,503    | 78%            | 315,719                     | 315,719                    | 208,150          | 107,569   | 66%            | 176,284                     | 176,284                    | 87,442           | 88,842       | 50%            |
| 220 Special Education Support                                    | -                           |                            | -                 | -           |                | -                           | -                          |                   | -         |                | -                           | -                          |                  | -         |                | -                           | -                          | -                | -            |                |
| 300 Student Support Services                                     | 221,234                     | 221,234                    | 143,498           | 77,736      | 65%            | 59,735                      | 59,735                     | 25,006            | 34,729    | 42%            | 236,191                     | 236,191                    | 159,779          | 76,412    | 68%            | 262,541                     | 262,541                    | 143,466          | 119,075      | 55%            |
| 350 Instructional Support                                        | -                           | -                          | -                 | -           |                | 19,215                      | 19,215                     | 1,792             | 17,423    | 9%             | -                           |                            | 5,151            | (5,151)   |                | 19,911                      | 19,911                     | 2,422            | 17,489       | 12%            |
| 400 School Administration                                        | 236,409                     | 239,986                    | 146,610           | 93,376      | 61%            | 269,686                     | 275,223                    | 141,482           | 133,740   | 51%            | 240,230                     | 240,230                    | 176,203          | 64,026    | 73%            | 218,695                     | 227,854                    | 157,193          | 70,661       | 69%            |
| 450 School Admin Support Staff                                   | 102,975                     | 102,975                    | 31,399            | 71,576      | 30%            | 84,125                      | 84,125                     | 37,032            | 47,093    | 44%            | 184,011                     | 184,011                    | 114,241          | 69,770    | 62%            | 88,318                      | 88,318                     | 38,823           | 49,495       | 44%            |
| 510 District Administration                                      | -                           | -                          | -                 | -           |                |                             | -                          | -                 | -         |                | -                           |                            |                  | -         |                |                             |                            | -                | -            |                |
| 550 District Admin Support                                       | -                           | -                          | -                 | -           |                |                             | -                          | -                 | -         |                | -                           |                            |                  | -         |                |                             |                            | -                | -            |                |
| 600 Maintenance & Operations                                     | 594,687                     | 575,687                    | 288,029           | 287,658     | 50%            | 838,713                     | 827,177                    | 519,735           | 307,443   | 63%            | 1,180,190                   | 1,159,207                  | 724,448          | 434,759   | 62%            | 869,511                     | 868,011                    | 517,442          | 350,569      | 60%            |
| 700 Pupil Activity                                               | 18,347                      | 18,347                     | 9,849             | 8,497       | 54%            | 35,797                      | 35,797                     | 1,493             | 34,304    | 4%             | 25,641                      | 25,641                     | 12,775           | 12,866    | 50%            | 20,663                      | 20,663                     | 3,458            | 17,205       | 17%            |
| Total Operating Expenditures                                     | 3,051,393                   | 3,035,970                  | 1,699,083         | 1,336,886   | 56%            | 2,792,769                   | 2,796,769                  | 1,524,020         | 1,272,749 | 54%            | 4,332,284                   | 4,311,300                  | 2,795,542        | 1,515,758 | 65%            | 2,539,695                   | 2,547,355                  | 1,519,759        | 1,027,595    | 60%            |
| 900 Transfer to Other Funds                                      | -                           |                            |                   | -           |                | -                           |                            |                   | -         |                | · · ·                       | · · ·                      |                  | -         |                | -                           | · · ·                      |                  | -            |                |
| Total Expenditures<br>*Expenditures do not include encumbrance a | 3,051,393<br>act            | 3,035,970                  | 1,699,083         | 1,336,886   | 56%            | 2,792,769                   | 2,796,769                  | 1,524,020         | 1,272,749 | 54%            | 4,332,284                   | 4,311,300                  | 2,795,542        | 1,515,758 | 65%            | 2,539,695                   | 2,547,355                  | 1,519,759        | 1,027,595    | 60%            |

|                                         | ·                           | LO                         | cation           |           |                | Location                    |                            |                     |              |                |  |  |  |
|-----------------------------------------|-----------------------------|----------------------------|------------------|-----------|----------------|-----------------------------|----------------------------|---------------------|--------------|----------------|--|--|--|
| Location Names                          |                             |                            | 490 - Meade Rive | r School  |                |                             |                            | 499 - Kiita Learnir | ng Community |                |  |  |  |
|                                         | Original Approved<br>Budget | Amended Approved<br>Budget | Actuals          | Variance  | % of<br>Budget | Original Approved<br>Budget | Amended Approved<br>Budget | Actuals             | Variance     | % of<br>Budget |  |  |  |
| Expenditures By Function                |                             |                            |                  |           |                |                             |                            |                     |              |                |  |  |  |
| 100 Regular Instruction                 | 1,292,325                   | 1,292,325                  | 797,195          | 495,130   | 62%            | 442,939                     | 442,939                    | 301,074             | 141,865      | 689            |  |  |  |
| 200 Special Education                   | 114,507                     | 114,507                    | 75,559           | 38,948    | 66%            | 108,765                     | 108,765                    | 37,908              | 70,857       | 35%            |  |  |  |
| 220 Special Education Support           | -                           | -                          | -                | -         |                |                             | -                          | -                   | -            |                |  |  |  |
| 300 Student Support Services            | 200,265                     | 200,265                    | 115,104          | 85,161    | 57%            | 134,805                     | 134,805                    | 87,634              | 47,171       | 65%            |  |  |  |
| 350 Instructional Support               | 46,750                      | 46,750                     | 4,767            | 41,983    | 10%            | -                           | -                          | -                   | -            |                |  |  |  |
| 400 School Administration               | 318,454                     | 326,492                    | 135,915          | 190,578   | 42%            | 209,730                     | 209,730                    | 146,987             | 62,743       | 70%            |  |  |  |
| 450 School Admin Support Staff          | 71,401                      | 71,401                     | 40,957           | 30,444    | 57%            | 102,975                     | 102,975                    | 60,752              | 42,223       | 59%            |  |  |  |
| 510 District Administration             | -                           | -                          | -                | -         |                |                             | -                          | -                   | -            |                |  |  |  |
| 550 District Admin Support              | -                           | -                          | -                | -         |                |                             | -                          | -                   | -            |                |  |  |  |
| 600 Maintenance & Operations            | 934,165                     | 917,627                    | 434,038          | 483,589   | 47%            | 19,500                      | 19,500                     | 20,303              | (803)        | 1049           |  |  |  |
| 700 Pupil Activity                      | 42,580                      | 42,580                     | 16,482           | 26,098    | 39%            | 3,102                       | 3,102                      | 2,769               | 333          | 89%            |  |  |  |
| Fotal Operating Expenditures            | 3,020,447                   | 3,011,947                  | 1,620,016        | 1,391,931 | 54%            | 1,021,817                   | 1,021,817                  | 657,428             | 364,389      | 649            |  |  |  |
| 000 Transfer to Other Funds             |                             | -                          |                  | -         |                | -                           | -                          |                     | -            |                |  |  |  |
| Total Expenditures                      | 3,020,447                   | 3,011,947                  | 1,620,016        | 1,391,931 | 54%            | 1,021,817                   | 1,021,817                  | 657,428             | 364,389      | 649            |  |  |  |
| *Expenditures do not include encumbranc | e act                       |                            |                  |           |                |                             |                            |                     |              |                |  |  |  |