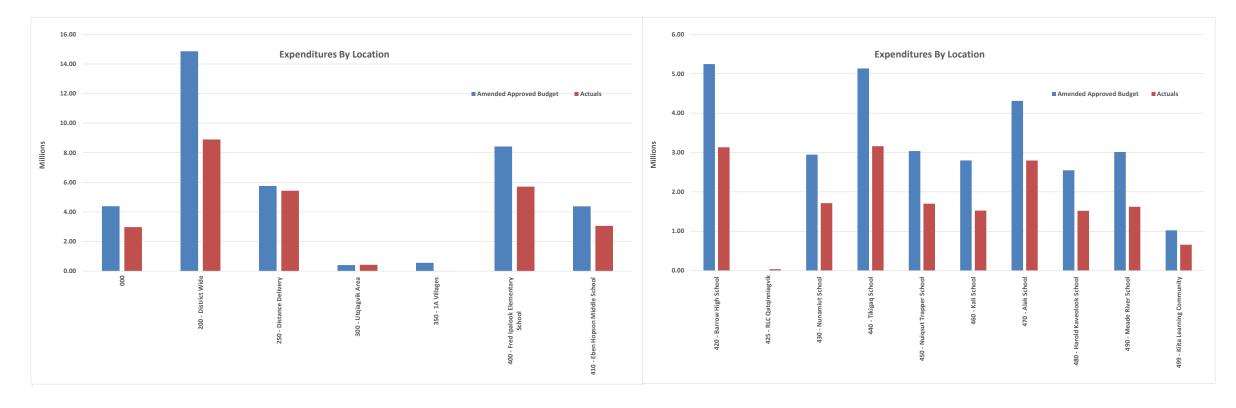

#### North Slope Borough School District General School Operating Fund - Summary of Expenditures by Location - ie. (Village/Schools) As of March 31, 2021

|                                                  |                          |                            |            |            |                |                             | No                         | Location  |           |                |                             |                            | Location            |            |                |                                |
|--------------------------------------------------|--------------------------|----------------------------|------------|------------|----------------|-----------------------------|----------------------------|-----------|-----------|----------------|-----------------------------|----------------------------|---------------------|------------|----------------|--------------------------------|
| Location Names                                   |                          | Locatio                    | n Totals   |            |                |                             |                            | 000       |           |                |                             |                            | 200 - District Wide |            |                |                                |
|                                                  | Original Approved Budget | Amended Approved<br>Budget | Actuals    | Variance   | % of<br>Budget | Original Approved<br>Budget | Amended Approved<br>Budget | Actuals   | Variance  | % of<br>Budget | Original Approved<br>Budget | Amended Approved<br>Budget | Actuals             | Variance   | % of<br>Budget | Original Approved //<br>Budget |
| Expenditures By Function                         |                          |                            |            |            |                |                             |                            |           |           |                |                             |                            |                     |            |                |                                |
| 100 Regular Instruction                          | 24,000,048               | 24,017,514                 | 15,093,173 | 8,924,341  | 63%            | 2,320,439                   | 2,352,905                  | 1,517,819 | 835,086   | 65%            | 817,641                     | 792,641                    | 313,637             | 479,004    | 40%            | -                              |
| 200 Special Education                            | 4,743,238                | 4,762,049                  | 2,684,866  | 2,077,184  | 56%            | 345,363                     | 364,174                    | 222,014   | 142,160   | 61%            | 851,206                     | 851,206                    | 477,006             | 374,200    | 56%            | -                              |
| 220 Special Education Support                    | 651,040                  | 653,935                    | 287,132    | 366,804    | 44%            | 33,920                      | 36,815                     | 17,953    | 18,862    | 49%            | 617,120                     | 617,120                    | 269,178             | 347,942    | 44%            | -                              |
| 300 Student Support Services                     | 3,098,856                | 3,117,178                  | 1,942,526  | 1,174,651  | 62%            | 213,447                     | 231,768                    | 141,542   | 90,227    | 61%            | 241,732                     | 241,732                    | 186,391             | 55,341     | 77%            | -                              |
| 350 Instructional Support                        | 9,944,336                | 9,962,094                  | 8,384,255  | 1,577,838  | 84%            | 157,977                     | 173,735                    | 175,516   | (1,781)   | 101%           | 3,569,889                   | 3,571,889                  | 2,498,664           | 1,073,225  | 70%            | 5,750,000                      |
| 400 School Administration                        | 3,934,318                | 3,974,453                  | 2,685,114  | 1,289,339  | 68%            | 379,726                     | 379,726                    | 285,244   | 94,483    | 75%            | 15,000                      | 15,000                     | 1,912               | 13,088     | 13%            |                                |
| 450 School Admin Support Staff                   | 1,689,718                | 1,710,004                  | 1,045,314  | 664,691    | 61%            | 60,097                      | 80,382                     | 49,349    | 31,034    | 61%            |                             | -                          | -                   | -          |                |                                |
| 510 District Administration                      | 1,890,390                | 1,962,171                  | 1,263,220  | 698,951    | 64%            | 35,970                      | 38,296                     | 55,555    | (17,259)  | 145%           | 1,854,420                   | 1,923,875                  | 1,207,665           | 716,210    | 63%            |                                |
| 550 District Admin Support                       | 3,086,610                | 3,786,350                  | 1,819,913  | 1,966,437  | 48%            | 83,091                      | 99,349                     | 62,992    | 36,357    | 63%            | 3,003,519                   | 3,687,001                  | 1,756,921           | 1,930,080  | 48%            | -                              |
| 600 Maintenance & Operations                     | 12,751,389               | 12,805,722                 | 8,736,092  | 4,069,630  | 68%            | 316,674                     | 393,141                    | 283,171   | 109,970   | 72%            | 2,754,047                   | 2,793,047                  | 2,158,995           | 634,053    | 77%            | -                              |
| 700 Pupil Activity                               | 2,087,908                | 2,061,295                  | 412,543    | 1,648,753  | 20%            | 184,616                     | 235,001                    | 158,424   | 76,577    | 67%            | 386,950                     | 369,950                    | 28,274              | 341,676    | 8%             | -                              |
| Total Operating Expenditures                     | 67,877,851               | 68,812,765                 | 44,354,146 | 24,458,619 | 64%            | 4,131,319                   | 4,385,294                  | 2,969,578 | 1,415,715 | 68%            | 14,111,525                  | 14,863,462                 | 8,898,644           | 5,964,818  | 60%            | 5,750,000                      |
| 900 Transfer to Other Funds                      | 8,280,002                | 8,280,000                  | -          | 8,280,000  | 0%             | -                           |                            | -         | -         |                | 8,280,000                   | 8,280,000                  | -                   | 8,280,000  | 0%             |                                |
| Total Expenditures                               | 76,157,853               | 77,092,765                 | 44,354,146 | 32,738,619 | 58%            | 4,131,319                   | 4,385,294                  | 2,969,578 | 1,415,715 | 68%            | 22,391,525                  | 23,143,462                 | 8,898,644           | 14,244,818 | 38%            | 5,750,000                      |
| *Expenditures do not include encumbrance activit | ity.                     |                            |            |            |                |                             |                            |           |           |                |                             |                            |                     |            |                |                                |

|                                                                |                   | Loc              | cation         |          |        |                   |                  | Location          |          |         |                   | 1                | _ocation             |                   |        |                   | L                | ocation         |                  |        |
|----------------------------------------------------------------|-------------------|------------------|----------------|----------|--------|-------------------|------------------|-------------------|----------|---------|-------------------|------------------|----------------------|-------------------|--------|-------------------|------------------|-----------------|------------------|--------|
| Location Names                                                 |                   |                  | 300 - Utqiagvi | k Area   |        |                   |                  | 350 - 1A Villages |          |         |                   |                  | 400 - Fred Ipalook E | Elementary School |        |                   |                  | 410 - Eben Hops | on Middle School |        |
|                                                                | Original Approved | Amended Approved |                |          | % of   | Original Approved | Amended Approved |                   |          | % of    | Original Approved | Amended Approved |                      |                   | % of   | Original Approved | Amended Approved |                 |                  | % of   |
| Expenditures By Function                                       | Budget            | Budget           | Actuals        | Variance | Budget | Budget            | Budget           | Actuals           | Variance | Budget  | Budget            | Budget           | Actuals              | Variance          | Budget | Budget            | Budget           | Actuals         | Variance         | Budget |
| 100 Regular Instruction                                        |                   |                  | -              |          |        |                   |                  |                   |          |         | 5,166,751         | 5,166,751        | 3,456,719            | 1,710,031         | 67%    | 2,201,768         | 2,201,768        | 1,469,214       | 732,555          | 67%    |
|                                                                | -                 | -                | -              |          |        | -                 | -                | -                 |          |         |                   |                  |                      |                   |        |                   |                  |                 |                  |        |
| 200 Special Education                                          |                   | -                | -              | -        |        | -                 | -                | -                 | -        |         | 729,896           | 729,896          | 457,585              | 272,311           | 63%    | 560,714           | 560,714          | 352,794         | 207,921          | 63%    |
| 220 Special Education Support                                  |                   | -                | -              | -        |        | -                 | -                | -                 | -        |         | -                 | -                | -                    | -                 |        | -                 | -                | -               |                  |        |
| 300 Student Support Services                                   | -                 | -                | -              | -        |        | -                 | -                | -                 | -        |         | 515,851           | 515,851          | 340,132              | 175,719           | 66%    | 266,964           | 266,964          | 139,190         | 127,774          | 52%    |
| 350 Instructional Support                                      |                   | -                | -              | -        |        | -                 | -                | -                 | -        |         | 102,400           | 102,400          | 75,321               | 27,079            | 74%    | 67,381            | 67,381           | 46,253          | 21,127           | 69%    |
| 400 School Administration                                      | -                 |                  | -              | -        |        |                   |                  | -                 | -        |         | 608,184           | 608,184          | 432,735              | 175,449           | 71%    | 385,884           | 385,884          | 281,631         | 104,253          | 73%    |
| 450 School Admin Support Staff                                 | -                 |                  | -              | -        |        |                   |                  | -                 | -        |         | 361,358           | 361,358          | 268,529              | 92,829            | 74%    | 111,824           | 111,824          | 74,367          | 37,457           | 67%    |
| 510 District Administration                                    | -                 | -                | -              | -        |        | -                 | -                |                   | -        |         | -                 | -                |                      | -                 |        | -                 | -                | -               |                  |        |
| 550 District Admin Support                                     | -                 | -                | -              | -        |        | -                 | -                |                   | -        |         | -                 | -                |                      | -                 |        | -                 | -                | -               |                  |        |
| 600 Maintenance & Operations                                   | 396,356           | 407,856          | 425,175        | (17,318) | 104%   | -                 |                  |                   | -        |         | 924,012           | 920,012          | 663,232              | 256,780           | 72%    | 747,154           | 750,654          | 676,665         | 73,989           | 90%    |
| 700 Pupil Activity                                             | -                 |                  | -              | -        |        | 700,000           | 559,000          | 3,990             | 555,010  | 0.00714 | 17,300            | 17,300           | 15,692               | 1,608             | 91%    | 28,200            | 28,200           | 18,348          | 9,851            | 65%    |
| Total Operating Expenditures                                   | 396,356           | 407,856          | 425,175        | (17,318) | 104%   | 700,000           | 559,000          | 3,990             | 555,010  | 0.00714 | 8,425,752         | 8,421,752        | 5,709,947            | 2,711,805         | 68%    | 4,369,890         | 4,373,390        | 3,058,462       | 1,314,928        | 70%    |
| 900 Transfer to Other Funds                                    | -                 | -                |                | -        |        | · · ·             |                  | -                 | -        |         | -                 | -                |                      | -                 |        | -                 | -                | -               | -                |        |
| Total Expenditures<br>*Expenditures do not include encumbrance | 396,356<br>act    | 407,856          | 425,175        | (17,318) | 104%   | 700,000           | 559,000          | 3,990             | 555,010  | 0.00714 | 8,425,752         | 8,421,752        | 5,709,947            | 2,711,805         | 68%    | 4,369,890         | 4,373,390        | 3,058,462       | 1,314,928        | 70%    |

|                                                                |                             | L                          | ocation           |           |                |                             |                            | Location                |          |                |                             | L                          | ocation          |           |                |                             | Lo                         | ocation          |           |                |
|----------------------------------------------------------------|-----------------------------|----------------------------|-------------------|-----------|----------------|-----------------------------|----------------------------|-------------------------|----------|----------------|-----------------------------|----------------------------|------------------|-----------|----------------|-----------------------------|----------------------------|------------------|-----------|----------------|
| Location Names                                                 |                             |                            | 420 - Barrow High | School    |                |                             |                            | 425 - RLC Qatginniagvik |          |                |                             |                            | 430 - Nunamiut S | School    |                |                             |                            | 440 - Tikigaq So | chool     |                |
|                                                                | Original Approved<br>Budget | Amended Approved<br>Budget | Actuals           | Variance  | % of<br>Budget | Original Approved<br>Budget | Amended Approved<br>Budget | Actuals                 | Variance | % of<br>Budget | Original Approved<br>Budget | Amended Approved<br>Budget | Actuals          | Variance  | % of<br>Budget | Original Approved<br>Budget | Amended Approved<br>Budget | Actuals          | Variance  | % of<br>Budget |
| Expenditures By Function                                       |                             |                            |                   |           |                |                             |                            |                         |          |                |                             |                            |                  |           |                |                             |                            |                  |           |                |
| 100 Regular Instruction                                        | 2,136,581                   | 2,136,581                  | 1,402,256         | 734,325   | 66%            | -                           |                            | -                       | -        |                | 1,350,633                   | 1,350,633                  | 740,824          | 609,810   | 55%            | 2,389,760                   | 2,389,760                  | 1,500,521        | 889,239   | 63%            |
| 200 Special Education                                          | 538,848                     | 538,848                    | 224,670           | 314,178   | 42%            | -                           | -                          | -                       | -        |                | 123,100                     | 123,100                    | 85,978           | 37,122    | 70%            | 362,732                     | 362,732                    | 208,188          | 154,544   | 57%            |
| 220 Special Education Support                                  |                             |                            |                   | -         |                | -                           | -                          | -                       | -        |                |                             |                            | -                | -         |                | -                           |                            | -                | -         |                |
| 300 Student Support Services                                   | 249,502                     | 249,502                    | 161,487           | 88,014    | 65%            | -                           | -                          | -                       | -        |                | 238,119                     | 238,119                    | 149,491          | 88,628    | 63%            | 258,470                     | 258,470                    | 149,805          | 108,664   | 58%            |
| 350 Instructional Support                                      | 91,866                      | 91,866                     | 51,709            | 40,157    | 56%            | -                           |                            | 34,378                  | (34,378) |                | -                           |                            | -                | -         |                | 118,947                     | 118,947                    | 53,917           | 65,030    | 45%            |
| 400 School Administration                                      | 400,932                     | 400,932                    | 299,988           | 100,944   | 75%            |                             |                            | -                       | -        |                | 213,633                     | 227,457                    | 168,768          | 58,689    | 74%            | 437,755                     | 437,755                    | 310,444          | 127,311   | 71%            |
| 450 School Admin Support Staff                                 | 178,431                     | 178,431                    | 104,066           | 74,365    | 58%            |                             |                            | -                       | -        |                | 113,664                     | 113,664                    | 88,338           | 25,326    | 78%            | 230,540                     | 230,540                    | 137,461          | 93,078    | 60%            |
| 510 District Administration                                    |                             |                            |                   | -         |                |                             |                            | -                       | -        |                |                             |                            | -                | -         |                |                             |                            |                  | -         |                |
| 550 District Admin Support                                     |                             |                            |                   | -         |                | -                           |                            | -                       | -        |                |                             |                            | -                | -         |                |                             |                            |                  | -         |                |
| 600 Maintenance & Operations                                   | 1,185,403                   | 1,184,403                  | 850,941           | 333,462   | 72%            |                             |                            | -                       | -        |                | 843,472                     | 845,472                    | 449,090          | 396,383   | 53%            | 1,147,503                   | 1,143,926                  | 724,828          | 419,099   | 63%            |
| 700 Pupil Activity                                             | 525,800                     | 465,800                    | 37,133            | 428,667   | 8%             |                             |                            | -                       | -        |                | 47,973                      | 47,973                     | 29,133           | 18,841    | 61%            | 50,942                      | 191,942                    | 74,722           | 117,220   | 39%            |
| Total Operating Expenditures                                   | 5,307,363                   | 5,246,363                  | 3,132,250         | 2,114,113 | 60%            | -                           | · · ·                      | 34,378                  | (34,378) |                | 2,930,596                   | 2,946,420                  | 1,711,621        | 1,234,798 | 58%            | 4,996,649                   | 5,134,072                  | 3,159,887        | 1,974,185 | 62%            |
| 900 Transfer to Other Funds                                    | -                           | -                          |                   | -         |                | -                           | · · · ·                    |                         | -        |                | -                           | -                          |                  | -         |                | -                           | -                          |                  | -         |                |
| Total Expenditures<br>*Expenditures do not include encumbrance | 5,307,363<br>re act         | 5,246,363                  | 3,132,250         | 2,114,113 | 60%            |                             |                            | 34,378                  | (34,378) |                | 2,930,596                   | 2,946,420                  | 1,711,621        | 1,234,798 | 58%            | 4,996,649                   | 5,134,072                  | 3,159,887        | 1,974,185 | 62%            |

|                                                                  |                             | L                          | ocation           |             |                |                             | L                          | ocation           |           |                |                             | Le                         | ocation          |           |                |                             | L                          | ocation          |              |                |
|------------------------------------------------------------------|-----------------------------|----------------------------|-------------------|-------------|----------------|-----------------------------|----------------------------|-------------------|-----------|----------------|-----------------------------|----------------------------|------------------|-----------|----------------|-----------------------------|----------------------------|------------------|--------------|----------------|
| Location Names                                                   |                             |                            | 450 - Nuiqsut Tra | pper School |                |                             |                            | 460 - Kali School |           |                |                             |                            | 470 - Alak Schoo | 1         |                |                             |                            | 480 - Harold Kav | olook School |                |
|                                                                  | Original Approved<br>Budget | Amended Approved<br>Budget | Actuals           | Variance    | % of<br>Budget | Original Approved<br>Budget | Amended Approved<br>Budget | Actuals           | Variance  | % of<br>Budget | Original Approved<br>Budget | Amended Approved<br>Budget | Actuals          | Variance  | % of<br>Budget | Original Approved<br>Budget | Amended Approved<br>Budget | Actuals          | Variance     | % of<br>Budget |
| Expenditures By Function                                         |                             |                            |                   |             |                | · · · · · ·                 | · · · · ·                  |                   |           |                |                             |                            |                  |           |                |                             |                            |                  |              |                |
| 100 Regular Instruction                                          | 1,538,354                   | 1,538,354                  | 970,338           | 568,016     | 63%            | 1,308,781                   | 1,318,781                  | 659,267           | 659,514   | 50%            | 2,150,302                   | 2,150,302                  | 1,394,795        | 755,507   | 65%            | 883,772                     | 883,772                    | 569,513          | 314,259      | 64%            |
| 200 Special Education                                            | 339,386                     | 339,386                    | 109,359           | 230,027     | 32%            | 176,717                     | 176,717                    | 138,214           | 38,503    | 78%            | 315,719                     | 315,719                    | 208,150          | 107,569   | 66%            | 176,284                     | 176,284                    | 87,442           | 88,842       | 50%            |
| 220 Special Education Support                                    | -                           |                            | -                 | -           |                | -                           | -                          |                   | -         |                | -                           | -                          |                  | -         |                | -                           | -                          | -                | -            |                |
| 300 Student Support Services                                     | 221,234                     | 221,234                    | 143,498           | 77,736      | 65%            | 59,735                      | 59,735                     | 25,006            | 34,729    | 42%            | 236,191                     | 236,191                    | 159,779          | 76,412    | 68%            | 262,541                     | 262,541                    | 143,466          | 119,075      | 55%            |
| 350 Instructional Support                                        | -                           | -                          | -                 | -           |                | 19,215                      | 19,215                     | 1,792             | 17,423    | 9%             | -                           |                            | 5,151            | (5,151)   |                | 19,911                      | 19,911                     | 2,422            | 17,489       | 12%            |
| 400 School Administration                                        | 236,409                     | 239,986                    | 146,610           | 93,376      | 61%            | 269,686                     | 275,223                    | 141,482           | 133,740   | 51%            | 240,230                     | 240,230                    | 176,203          | 64,026    | 73%            | 218,695                     | 227,854                    | 157,193          | 70,661       | 69%            |
| 450 School Admin Support Staff                                   | 102,975                     | 102,975                    | 31,399            | 71,576      | 30%            | 84,125                      | 84,125                     | 37,032            | 47,093    | 44%            | 184,011                     | 184,011                    | 114,241          | 69,770    | 62%            | 88,318                      | 88,318                     | 38,823           | 49,495       | 44%            |
| 510 District Administration                                      | -                           | -                          | -                 | -           |                |                             | -                          | -                 | -         |                | -                           |                            |                  | -         |                |                             |                            | -                | -            |                |
| 550 District Admin Support                                       | -                           | -                          | -                 | -           |                |                             | -                          | -                 | -         |                | -                           |                            |                  | -         |                |                             |                            | -                | -            |                |
| 600 Maintenance & Operations                                     | 594,687                     | 575,687                    | 288,029           | 287,658     | 50%            | 838,713                     | 827,177                    | 519,735           | 307,443   | 63%            | 1,180,190                   | 1,159,207                  | 724,448          | 434,759   | 62%            | 869,511                     | 868,011                    | 517,442          | 350,569      | 60%            |
| 700 Pupil Activity                                               | 18,347                      | 18,347                     | 9,849             | 8,497       | 54%            | 35,797                      | 35,797                     | 1,493             | 34,304    | 4%             | 25,641                      | 25,641                     | 12,775           | 12,866    | 50%            | 20,663                      | 20,663                     | 3,458            | 17,205       | 17%            |
| Total Operating Expenditures                                     | 3,051,393                   | 3,035,970                  | 1,699,083         | 1,336,886   | 56%            | 2,792,769                   | 2,796,769                  | 1,524,020         | 1,272,749 | 54%            | 4,332,284                   | 4,311,300                  | 2,795,542        | 1,515,758 | 65%            | 2,539,695                   | 2,547,355                  | 1,519,759        | 1,027,595    | 60%            |
| 900 Transfer to Other Funds                                      | -                           |                            |                   | -           |                | -                           |                            |                   | -         |                | · · ·                       | · · ·                      |                  | -         |                | -                           | · · ·                      |                  | -            |                |
| Total Expenditures<br>*Expenditures do not include encumbrance a | 3,051,393<br>act            | 3,035,970                  | 1,699,083         | 1,336,886   | 56%            | 2,792,769                   | 2,796,769                  | 1,524,020         | 1,272,749 | 54%            | 4,332,284                   | 4,311,300                  | 2,795,542        | 1,515,758 | 65%            | 2,539,695                   | 2,547,355                  | 1,519,759        | 1,027,595    | 60%            |

|                                         | ·                           | LO                         | cation           |           |                | Location                    |                            |                     |              |                |  |  |  |
|-----------------------------------------|-----------------------------|----------------------------|------------------|-----------|----------------|-----------------------------|----------------------------|---------------------|--------------|----------------|--|--|--|
| Location Names                          |                             |                            | 490 - Meade Rive | r School  |                |                             |                            | 499 - Kiita Learnir | ng Community |                |  |  |  |
|                                         | Original Approved<br>Budget | Amended Approved<br>Budget | Actuals          | Variance  | % of<br>Budget | Original Approved<br>Budget | Amended Approved<br>Budget | Actuals             | Variance     | % of<br>Budget |  |  |  |
| Expenditures By Function                |                             |                            |                  |           |                |                             |                            |                     |              |                |  |  |  |
| 100 Regular Instruction                 | 1,292,325                   | 1,292,325                  | 797,195          | 495,130   | 62%            | 442,939                     | 442,939                    | 301,074             | 141,865      | 689            |  |  |  |
| 200 Special Education                   | 114,507                     | 114,507                    | 75,559           | 38,948    | 66%            | 108,765                     | 108,765                    | 37,908              | 70,857       | 35%            |  |  |  |
| 220 Special Education Support           | -                           | -                          | -                | -         |                |                             | -                          | -                   | -            |                |  |  |  |
| 300 Student Support Services            | 200,265                     | 200,265                    | 115,104          | 85,161    | 57%            | 134,805                     | 134,805                    | 87,634              | 47,171       | 65%            |  |  |  |
| 350 Instructional Support               | 46,750                      | 46,750                     | 4,767            | 41,983    | 10%            | -                           | -                          | -                   | -            |                |  |  |  |
| 400 School Administration               | 318,454                     | 326,492                    | 135,915          | 190,578   | 42%            | 209,730                     | 209,730                    | 146,987             | 62,743       | 70%            |  |  |  |
| 450 School Admin Support Staff          | 71,401                      | 71,401                     | 40,957           | 30,444    | 57%            | 102,975                     | 102,975                    | 60,752              | 42,223       | 59%            |  |  |  |
| 510 District Administration             | -                           | -                          | -                | -         |                |                             | -                          | -                   | -            |                |  |  |  |
| 550 District Admin Support              | -                           | -                          | -                | -         |                |                             | -                          | -                   | -            |                |  |  |  |
| 600 Maintenance & Operations            | 934,165                     | 917,627                    | 434,038          | 483,589   | 47%            | 19,500                      | 19,500                     | 20,303              | (803)        | 1049           |  |  |  |
| 700 Pupil Activity                      | 42,580                      | 42,580                     | 16,482           | 26,098    | 39%            | 3,102                       | 3,102                      | 2,769               | 333          | 89%            |  |  |  |
| Fotal Operating Expenditures            | 3,020,447                   | 3,011,947                  | 1,620,016        | 1,391,931 | 54%            | 1,021,817                   | 1,021,817                  | 657,428             | 364,389      | 649            |  |  |  |
| 000 Transfer to Other Funds             |                             | -                          |                  | -         |                | -                           | -                          |                     | -            |                |  |  |  |
| Total Expenditures                      | 3,020,447                   | 3,011,947                  | 1,620,016        | 1,391,931 | 54%            | 1,021,817                   | 1,021,817                  | 657,428             | 364,389      | 649            |  |  |  |
| *Expenditures do not include encumbranc | e act                       |                            |                  |           |                |                             |                            |                     |              |                |  |  |  |