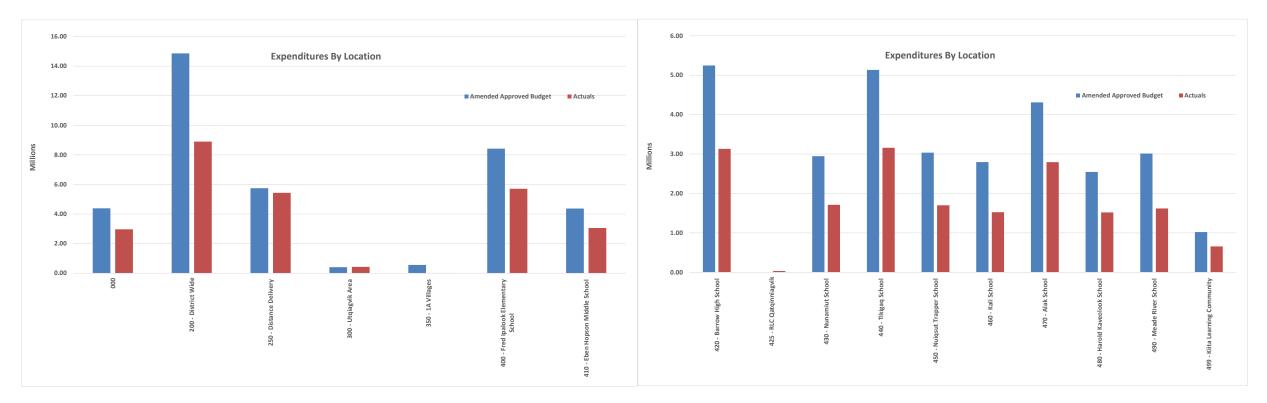

#### North Slope Borough School District General School Operating Fund - Summary of Expenditures by Location - ie. (Village/Schools) As of March 31, 2021

|                                                  |                          |                            |            |            |                |                             | No                         | Location  |           |                |                             |                            | Location            |            |                |                                |
|--------------------------------------------------|--------------------------|----------------------------|------------|------------|----------------|-----------------------------|----------------------------|-----------|-----------|----------------|-----------------------------|----------------------------|---------------------|------------|----------------|--------------------------------|
| Location Names                                   |                          | Locatio                    | n Totals   |            |                |                             |                            | 000       |           |                |                             |                            | 200 - District Wide |            |                |                                |
|                                                  | Original Approved Budget | Amended Approved<br>Budget | Actuals    | Variance   | % of<br>Budget | Original Approved<br>Budget | Amended Approved<br>Budget | Actuals   | Variance  | % of<br>Budget | Original Approved<br>Budget | Amended Approved<br>Budget | Actuals             | Variance   | % of<br>Budget | Original Approved //<br>Budget |
| Expenditures By Function                         |                          |                            |            |            |                |                             |                            |           |           |                |                             |                            |                     |            |                |                                |
| 100 Regular Instruction                          | 24,000,048               | 24,017,514                 | 15,093,173 | 8,924,341  | 63%            | 2,320,439                   | 2,352,905                  | 1,517,819 | 835,086   | 65%            | 817,641                     | 792,641                    | 313,637             | 479,004    | 40%            | -                              |
| 200 Special Education                            | 4,743,238                | 4,762,049                  | 2,684,866  | 2,077,184  | 56%            | 345,363                     | 364,174                    | 222,014   | 142,160   | 61%            | 851,206                     | 851,206                    | 477,006             | 374,200    | 56%            | -                              |
| 220 Special Education Support                    | 651,040                  | 653,935                    | 287,132    | 366,804    | 44%            | 33,920                      | 36,815                     | 17,953    | 18,862    | 49%            | 617,120                     | 617,120                    | 269,178             | 347,942    | 44%            | -                              |
| 300 Student Support Services                     | 3,098,856                | 3,117,178                  | 1,942,526  | 1,174,651  | 62%            | 213,447                     | 231,768                    | 141,542   | 90,227    | 61%            | 241,732                     | 241,732                    | 186,391             | 55,341     | 77%            | -                              |
| 350 Instructional Support                        | 9,944,336                | 9,962,094                  | 8,384,255  | 1,577,838  | 84%            | 157,977                     | 173,735                    | 175,516   | (1,781)   | 101%           | 3,569,889                   | 3,571,889                  | 2,498,664           | 1,073,225  | 70%            | 5,750,000                      |
| 400 School Administration                        | 3,934,318                | 3,974,453                  | 2,685,114  | 1,289,339  | 68%            | 379,726                     | 379,726                    | 285,244   | 94,483    | 75%            | 15,000                      | 15,000                     | 1,912               | 13,088     | 13%            |                                |
| 450 School Admin Support Staff                   | 1,689,718                | 1,710,004                  | 1,045,314  | 664,691    | 61%            | 60,097                      | 80,382                     | 49,349    | 31,034    | 61%            |                             | -                          | -                   | -          |                |                                |
| 510 District Administration                      | 1,890,390                | 1,962,171                  | 1,263,220  | 698,951    | 64%            | 35,970                      | 38,296                     | 55,555    | (17,259)  | 145%           | 1,854,420                   | 1,923,875                  | 1,207,665           | 716,210    | 63%            |                                |
| 550 District Admin Support                       | 3,086,610                | 3,786,350                  | 1,819,913  | 1,966,437  | 48%            | 83,091                      | 99,349                     | 62,992    | 36,357    | 63%            | 3,003,519                   | 3,687,001                  | 1,756,921           | 1,930,080  | 48%            | -                              |
| 600 Maintenance & Operations                     | 12,751,389               | 12,805,722                 | 8,736,092  | 4,069,630  | 68%            | 316,674                     | 393,141                    | 283,171   | 109,970   | 72%            | 2,754,047                   | 2,793,047                  | 2,158,995           | 634,053    | 77%            | -                              |
| 700 Pupil Activity                               | 2,087,908                | 2,061,295                  | 412,543    | 1,648,753  | 20%            | 184,616                     | 235,001                    | 158,424   | 76,577    | 67%            | 386,950                     | 369,950                    | 28,274              | 341,676    | 8%             | -                              |
| Total Operating Expenditures                     | 67,877,851               | 68,812,765                 | 44,354,146 | 24,458,619 | 64%            | 4,131,319                   | 4,385,294                  | 2,969,578 | 1,415,715 | 68%            | 14,111,525                  | 14,863,462                 | 8,898,644           | 5,964,818  | 60%            | 5,750,000                      |
| 900 Transfer to Other Funds                      | 8,280,002                | 8,280,000                  | -          | 8,280,000  | 0%             | -                           |                            | -         | -         |                | 8,280,000                   | 8,280,000                  | -                   | 8,280,000  | 0%             |                                |
| Total Expenditures                               | 76,157,853               | 77,092,765                 | 44,354,146 | 32,738,619 | 58%            | 4,131,319                   | 4,385,294                  | 2,969,578 | 1,415,715 | 68%            | 22,391,525                  | 23,143,462                 | 8,898,644           | 14,244,818 | 38%            | 5,750,000                      |
| *Expenditures do not include encumbrance activit | ity.                     |                            |            |            |                |                             |                            |           |           |                |                             |                            |                     |            |                |                                |

Please note the following items in the Report:

| 1. Page 5 -  | General Fund revenues to date through March 31, 2021 are \$63,818,178 or 83 percent of budget. This primarily reflects the revenues received to date of Borough Appropriation, Foundation Funding, E-Rate, PERS/TERS on behalf payments, Other Local Revenues and Impact Aid.                                                                                                                                                                    |
|--------------|--------------------------------------------------------------------------------------------------------------------------------------------------------------------------------------------------------------------------------------------------------------------------------------------------------------------------------------------------------------------------------------------------------------------------------------------------|
| 2. Page 7 -  | General Fund operating expenditures to date through March 31, 2021 are \$44,354,146 or 58 percent of budget through 75% of the fiscal year. Intructional Support YTD expenditures represents 84% of budget followed by School Administration of 68% of budget, District Administration of 64% and Maintenance and Operations of 68%. The Operating Transfers will be recorded at the end of the Fiscal Year during the Annual Audit preparation. |
| 3. Page 9 -  | Expenditures by function and location are demonstrated here showing District Wide, Distance Delivery, Fred Ipalook Elementary School, Eben Hopson Middle School, Barrow High School, Tikigaq School and Alak, with the highest allocation of resources and related actuals.                                                                                                                                                                      |
| 4. Page 15 - | Fund Balance as of June 30, 2020 was \$19,494,508. This is a net increase of \$770,688 from FY19.                                                                                                                                                                                                                                                                                                                                                |
| 5. Page 17 - | Cash and Investments to date through March 31, 2021 are \$40,501,494. This is a net decrease of \$2,943,340 or 6.8% from previous month. The net decrease is mainly attributed to normal operations.                                                                                                                                                                                                                                             |
| 6. Page 19 - | Special Revenue Funds revenues and expenditures are reported on the cash basis and have not been adjusted. The Special Revenue Funds are demonstrated here which includes:Community Schools, Food Service, RLC, Village Athletics Program, Qargi Academy and Employee Housing.                                                                                                                                                                   |