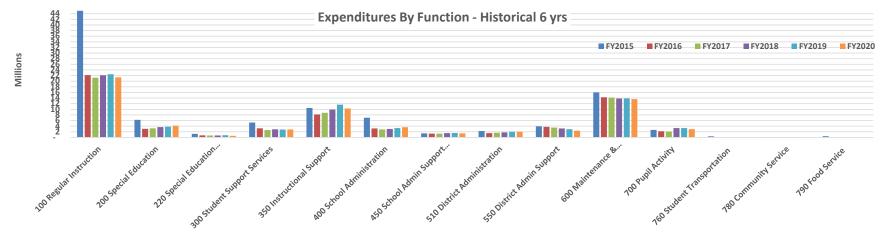

#### North Slope Borough School District General School Operating Fund - Summary of Expenditures by Function-Historical - 6yrs As of March 31, 2021

\*Expenditures do not include encumbrance activity.

\*Expenditures do not include encumbrance activity.

|                                                  | FY2015      | FY2016     | FY2017     | FY2018     | FY2019     | FY2020     |
|--------------------------------------------------|-------------|------------|------------|------------|------------|------------|
| Expenditures                                     |             |            |            |            |            |            |
| 100 Regular Instruction                          | 48,969,305  | 22,137,345 | 21,241,650 | 22,094,576 | 22,483,965 | 21,381,581 |
| 200 Special Education                            | 6,258,269   | 3,063,551  | 3,219,058  | 3,658,447  | 3,812,333  | 4,159,607  |
| 220 Special Education Support Services           | 1,271,799   | 727,740    | 692,475    | 676,753    | 761,351    | 566,864    |
| 300 Student Support Services                     | 5,291,067   | 3,232,335  | 2,634,095  | 2,863,862  | 2,788,721  | 2,855,901  |
| 350 Instructional Support                        | 10,476,392  | 8,165,778  | 8,730,490  | 9,882,479  | 11,629,523 | 10,296,879 |
| 400 School Administration                        | 7,012,056   | 3,207,861  | 2,844,972  | 3,005,176  | 3,329,462  | 3,608,096  |
| 450 School Admin Support Staff                   | 1,412,870   | 1,337,204  | 1,364,888  | 1,537,427  | 1,544,256  | 1,431,575  |
| 510 District Administration                      | 2,252,478   | 1,502,079  | 1,664,143  | 1,793,832  | 1,986,899  | 2,015,268  |
| 550 District Admin Support                       | 3,939,266   | 3,765,279  | 3,485,329  | 3,181,798  | 2,927,943  | 2,396,947  |
| 600 Maintenance & Operations                     | 16,033,058  | 14,283,248 | 14,130,174 | 13,853,024 | 13,886,419 | 13,628,896 |
| 700 Pupil Activity                               | 2,669,266   | 2,196,397  | 2,082,317  | 3,334,553  | 3,297,280  | 2,939,140  |
| 760 Student Transportation                       | 399,420     | -          | -          | -          | -          | 94,784     |
| 780 Community Service                            | 8,117       | -          | 10,401     | 6,337      | -          | 20,699     |
| 790 Food Service                                 | 406,684     | -          | -          | -          | -          | 59,667     |
| Total Operating Expenditures                     | 106,400,047 | 63,618,817 | 62,099,992 | 65,888,264 | 68,448,152 | 65,455,904 |
| 900 Transfer to Other Funds                      | 3,589,421   | 4,603,075  | 5,087,585  | 5,427,486  | 4,098,776  | 4,663,734  |
| Total Expenditures                               | 109,989,468 | 68,221,892 | 67,187,577 | 71,315,750 | 72,546,928 | 70,119,638 |
| Excess of Revenue Over Expenditures              | 2,747,524   | 15,606     | 4,320,547  | (44,825)   | 4,383,690  | 770,688    |
| *Evpandituraa da nat inaluda anaumhranaa aativit |             |            |            |            |            |            |