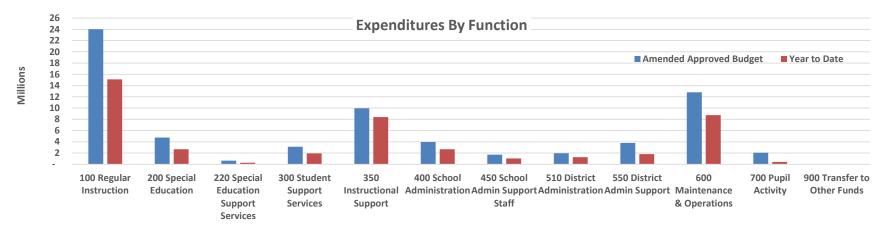

### North Slope Borough School District General School Operating Fund - Summary of Expenditures by Function As of March 31, 2021

|                                        | Original Approved<br>Budget | Amended Approved<br>Budget | Year to Date | Variance   | % of Budget |
|----------------------------------------|-----------------------------|----------------------------|--------------|------------|-------------|
| Expenditures                           |                             |                            |              |            |             |
| 100 Regular Instruction                | 24,000,048                  | 24,017,514                 | 15,093,173   | 8,924,341  | 63%         |
| 200 Special Education                  | 4,743,238                   | 4,762,049                  | 2,684,866    | 2,077,184  | 56%         |
| 220 Special Education Support Services | 651,040                     | 653,935                    | 287,132      | 366,804    | 44%         |
| 300 Student Support Services           | 3,098,856                   | 3,117,178                  | 1,942,526    | 1,174,651  | 62%         |
| 350 Instructional Support              | 9,944,336                   | 9,962,094                  | 8,384,255    | 1,577,838  | 84%         |
| 400 School Administration              | 3,934,318                   | 3,974,453                  | 2,685,114    | 1,289,339  | 68%         |
| 450 School Admin Support Staff         | 1,689,718                   | 1,710,004                  | 1,045,314    | 664,691    | 61%         |
| 510 District Administration            | 1,890,390                   | 1,962,171                  | 1,263,220    | 698,951    | 64%         |
| 550 District Admin Support             | 3,086,610                   | 3,786,350                  | 1,819,913    | 1,966,437  | 48%         |
| 600 Maintenance & Operations           | 12,751,389                  | 12,805,722                 | 8,736,092    | 4,069,630  | 68%         |
| 700 Pupil Activity                     | 2,087,908                   | 2,061,295                  | 412,543      | 1,648,753  | 20%         |
| Total Operating Expenditures           | 67,877,851                  | 68,812,765                 | 44,354,146   | 24,458,619 | 64%         |
| 900 Transfer to Other Funds            | 8,280,002                   | 8,280,000                  | -            | 8,280,000  | 0%          |
| Total Expenditures                     | 76,157,853                  | 77,092,765                 | 44,354,146   | 32,738,619 | 58%         |
| Excess of Revenue Over Expenditures    |                             | (934,912)                  | 19,464,032   |            |             |
|                                        |                             |                            |              |            |             |