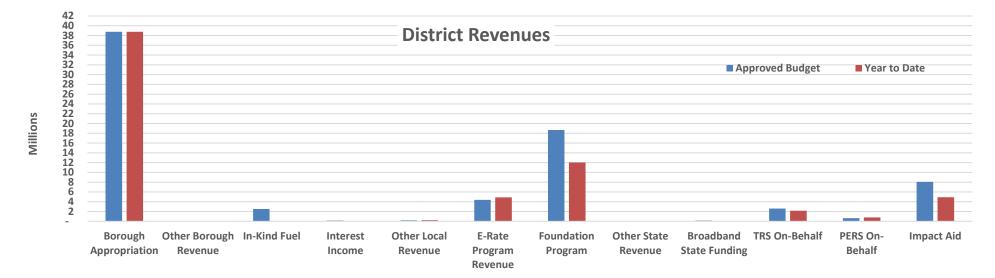

# North Slope Borough School District General School Operating Fund - Summary of Revenues As of March 31, 2021

|                         |                 | Amended Approved |              |              |             |
|-------------------------|-----------------|------------------|--------------|--------------|-------------|
|                         | Approved Budget | Budget           | Year to Date | Variance     | % of Budget |
| Revenues:               |                 |                  |              |              |             |
| Borough Appropriation   | 38,766,371      | 38,766,371       | 38,766,371   | -            | 100%        |
| Other Borough Revenue   | -               | -                | -            | -            |             |
| In-Kind Fuel            | 2,500,000       | 2,500,000        | -            | (2,500,000)  | 0%          |
| Interest Income         | 175,000         | 175,000          | -            | (175,000)    | 0%          |
| Other Local Revenue     | 191,400         | 191,400          | 220,974      | 29,574       | 115%        |
| E-Rate Program Revenue  | 4,393,440       | 4,393,440        | 4,880,790    | 487,350      | 111%        |
| Foundation Program      | 18,678,264      | 18,678,264       | 12,047,140   | (6,631,124)  | 64%         |
| Other State Revenue     | -               | -                | -            | -            |             |
| Broadband State Funding | 150,000         | -                | -            | -            |             |
| TRS On-Behalf           | 2,605,492       | 3,212,465        | 2,164,840    | (1,047,625)  | 67%         |
| PERS On-Behalf          | 627,344         | 1,172,828        | 804,738      | (368,090)    | 69%         |
| Impact Aid              | 8,070,542       | 8,070,542        | 4,933,325    | (3,137,217)  | 61%         |
| Operating Revenues      | 76,157,853      | 77,160,310       | 63,818,178   | (13,342,132) | 83%         |
| Total Revenues          | 76,157,853      | 77,160,310       | 63,818,178   | (13,342,132) | 83%         |