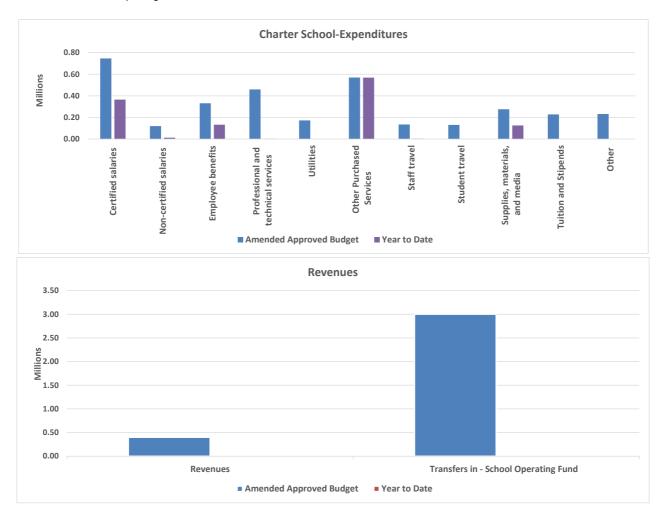

Please note the following items in the Report:

| 1. Page 5 -  | General Fund revenues to date through March 31, 2021 are \$63,818,178 or 83 percent of budget. This primarily reflects the revenues received to date of Borough Appropriation, Foundation Funding, E-Rate, PERS/TERS on behalf payments, Other Local Revenues and Impact Aid.                                                                                                                                                                    |
|--------------|--------------------------------------------------------------------------------------------------------------------------------------------------------------------------------------------------------------------------------------------------------------------------------------------------------------------------------------------------------------------------------------------------------------------------------------------------|
| 2. Page 7 -  | General Fund operating expenditures to date through March 31, 2021 are \$44,354,146 or 58 percent of budget through 75% of the fiscal year. Intructional Support YTD expenditures represents 84% of budget followed by School Administration of 68% of budget, District Administration of 64% and Maintenance and Operations of 68%. The Operating Transfers will be recorded at the end of the Fiscal Year during the Annual Audit preparation. |
| 3. Page 9 -  | Expenditures by function and location are demonstrated here showing District Wide, Distance Delivery, Fred Ipalook Elementary School, Eben Hopson Middle School, Barrow High School, Tikigaq School and Alak, with the highest allocation of resources and related actuals.                                                                                                                                                                      |
| 4. Page 15 - | Fund Balance as of June 30, 2020 was \$19,494,508. This is a net increase of \$770,688 from FY19.                                                                                                                                                                                                                                                                                                                                                |
| 5. Page 17 - | Cash and Investments to date through March 31, 2021 are \$40,501,494. This is a net decrease of \$2,943,340 or 6.8% from previous month. The net decrease is mainly attributed to normal operations.                                                                                                                                                                                                                                             |
| 6. Page 19 - | Special Revenue Funds revenues and expenditures are reported on the cash basis and have not been adjusted. The Special Revenue Funds are demonstrated here which includes:Community Schools, Food Service, RLC, Village Athletics Program, Qargi Academy and Employee Housing.                                                                                                                                                                   |