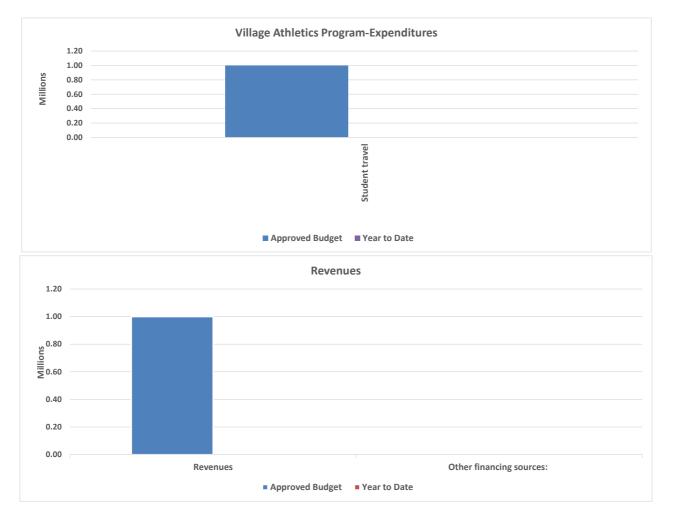

Please note the following items in the Report:

| 1. Page 5 -  | General Fund revenues to date through March 31, 2021 are \$63,818,178 or 83 percent of budget. This primarily reflects the revenues received to date of Borough Appropriation, Foundation Funding, E-Rate, PERS/TERS on behalf payments, Other Local Revenues and Impact Aid.                                                                                                                                                                    |
|--------------|--------------------------------------------------------------------------------------------------------------------------------------------------------------------------------------------------------------------------------------------------------------------------------------------------------------------------------------------------------------------------------------------------------------------------------------------------|
| 2. Page 7 -  | General Fund operating expenditures to date through March 31, 2021 are \$44,354,146 or 58 percent of budget through 75% of the fiscal year. Intructional Support YTD expenditures represents 84% of budget followed by School Administration of 68% of budget, District Administration of 64% and Maintenance and Operations of 68%. The Operating Transfers will be recorded at the end of the Fiscal Year during the Annual Audit preparation. |
| 3. Page 9 -  | Expenditures by function and location are demonstrated here showing District Wide, Distance Delivery, Fred Ipalook Elementary School, Eben Hopson Middle School, Barrow High School, Tikigaq School and Alak, with the highest allocation of resources and related actuals.                                                                                                                                                                      |
| 4. Page 15 - | Fund Balance as of June 30, 2020 was \$19,494,508. This is a net increase of \$770,688 from FY19.                                                                                                                                                                                                                                                                                                                                                |
| 5. Page 17 - | Cash and Investments to date through March 31, 2021 are \$40,501,494. This is a net decrease of \$2,943,340 or 6.8% from previous month. The net decrease is mainly attributed to normal operations.                                                                                                                                                                                                                                             |
| 6. Page 19 - | Special Revenue Funds revenues and expenditures are reported on the cash basis and have not been adjusted. The Special Revenue Funds are demonstrated here which includes:Community Schools, Food Service, RLC, Village Athletics Program, Qargi Academy and Employee Housing.                                                                                                                                                                   |