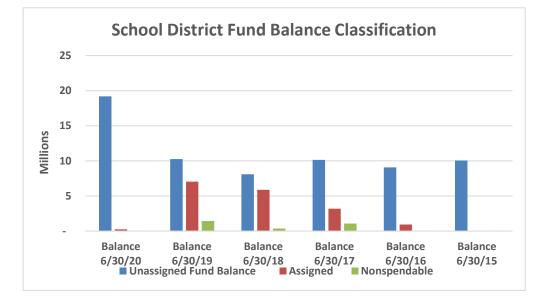

### **General School Operating Fund - Designation of Fund Balance**

## As of March 31, 2021

|                 | Unassigned<br>Fund Balance | Assigned  | <u>Nonspendable</u> |
|-----------------|----------------------------|-----------|---------------------|
| Balance 6/30/20 | 19,188,810                 | 247,494   | 58,204              |
| Balance 6/30/19 | 10,262,831                 | 7,030,948 | 1,430,041           |
| Balance 6/30/18 | 8,101,593                  | 5,873,882 | 364,655             |
| Balance 6/30/17 | 10,132,025                 | 3,186,103 | 1,066,827           |
| Balance 6/30/16 | 9,064,785                  | 937,619   | 62,004              |
| Balance 6/30/15 | 10,040,987                 | -         | 7,815               |