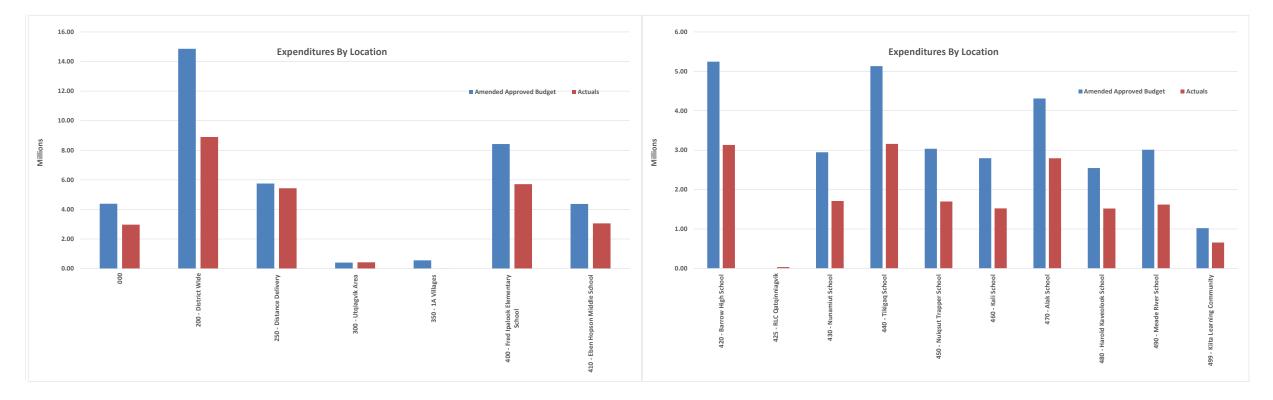

#### North Slope Borough School District General School Operating Fund - Summary of Expenditures by Location - ie. (Village/Schools) As of March 31, 2021

|                                                  |                          |                            |            |            |                |                             | No                         | Location  |           |                |                             |                            | Location            |            |                |                                |
|--------------------------------------------------|--------------------------|----------------------------|------------|------------|----------------|-----------------------------|----------------------------|-----------|-----------|----------------|-----------------------------|----------------------------|---------------------|------------|----------------|--------------------------------|
| Location Names                                   |                          | Locatio                    | n Totals   |            |                |                             |                            | 000       |           |                |                             |                            | 200 - District Wide |            |                |                                |
|                                                  | Original Approved Budget | Amended Approved<br>Budget | Actuals    | Variance   | % of<br>Budget | Original Approved<br>Budget | Amended Approved<br>Budget | Actuals   | Variance  | % of<br>Budget | Original Approved<br>Budget | Amended Approved<br>Budget | Actuals             | Variance   | % of<br>Budget | Original Approved //<br>Budget |
| Expenditures By Function                         |                          |                            |            |            |                |                             |                            |           |           |                |                             |                            |                     |            |                |                                |
| 100 Regular Instruction                          | 24,000,048               | 24,017,514                 | 15,093,173 | 8,924,341  | 63%            | 2,320,439                   | 2,352,905                  | 1,517,819 | 835,086   | 65%            | 817,641                     | 792,641                    | 313,637             | 479,004    | 40%            | -                              |
| 200 Special Education                            | 4,743,238                | 4,762,049                  | 2,684,866  | 2,077,184  | 56%            | 345,363                     | 364,174                    | 222,014   | 142,160   | 61%            | 851,206                     | 851,206                    | 477,006             | 374,200    | 56%            | -                              |
| 220 Special Education Support                    | 651,040                  | 653,935                    | 287,132    | 366,804    | 44%            | 33,920                      | 36,815                     | 17,953    | 18,862    | 49%            | 617,120                     | 617,120                    | 269,178             | 347,942    | 44%            | -                              |
| 300 Student Support Services                     | 3,098,856                | 3,117,178                  | 1,942,526  | 1,174,651  | 62%            | 213,447                     | 231,768                    | 141,542   | 90,227    | 61%            | 241,732                     | 241,732                    | 186,391             | 55,341     | 77%            | -                              |
| 350 Instructional Support                        | 9,944,336                | 9,962,094                  | 8,384,255  | 1,577,838  | 84%            | 157,977                     | 173,735                    | 175,516   | (1,781)   | 101%           | 3,569,889                   | 3,571,889                  | 2,498,664           | 1,073,225  | 70%            | 5,750,000                      |
| 400 School Administration                        | 3,934,318                | 3,974,453                  | 2,685,114  | 1,289,339  | 68%            | 379,726                     | 379,726                    | 285,244   | 94,483    | 75%            | 15,000                      | 15,000                     | 1,912               | 13,088     | 13%            |                                |
| 450 School Admin Support Staff                   | 1,689,718                | 1,710,004                  | 1,045,314  | 664,691    | 61%            | 60,097                      | 80,382                     | 49,349    | 31,034    | 61%            |                             | -                          | -                   | -          |                |                                |
| 510 District Administration                      | 1,890,390                | 1,962,171                  | 1,263,220  | 698,951    | 64%            | 35,970                      | 38,296                     | 55,555    | (17,259)  | 145%           | 1,854,420                   | 1,923,875                  | 1,207,665           | 716,210    | 63%            |                                |
| 550 District Admin Support                       | 3,086,610                | 3,786,350                  | 1,819,913  | 1,966,437  | 48%            | 83,091                      | 99,349                     | 62,992    | 36,357    | 63%            | 3,003,519                   | 3,687,001                  | 1,756,921           | 1,930,080  | 48%            | -                              |
| 600 Maintenance & Operations                     | 12,751,389               | 12,805,722                 | 8,736,092  | 4,069,630  | 68%            | 316,674                     | 393,141                    | 283,171   | 109,970   | 72%            | 2,754,047                   | 2,793,047                  | 2,158,995           | 634,053    | 77%            | -                              |
| 700 Pupil Activity                               | 2,087,908                | 2,061,295                  | 412,543    | 1,648,753  | 20%            | 184,616                     | 235,001                    | 158,424   | 76,577    | 67%            | 386,950                     | 369,950                    | 28,274              | 341,676    | 8%             | -                              |
| Total Operating Expenditures                     | 67,877,851               | 68,812,765                 | 44,354,146 | 24,458,619 | 64%            | 4,131,319                   | 4,385,294                  | 2,969,578 | 1,415,715 | 68%            | 14,111,525                  | 14,863,462                 | 8,898,644           | 5,964,818  | 60%            | 5,750,000                      |
| 900 Transfer to Other Funds                      | 8,280,002                | 8,280,000                  | -          | 8,280,000  | 0%             | -                           |                            | -         | -         |                | 8,280,000                   | 8,280,000                  | -                   | 8,280,000  | 0%             |                                |
| Total Expenditures                               | 76,157,853               | 77,092,765                 | 44,354,146 | 32,738,619 | 58%            | 4,131,319                   | 4,385,294                  | 2,969,578 | 1,415,715 | 68%            | 22,391,525                  | 23,143,462                 | 8,898,644           | 14,244,818 | 38%            | 5,750,000                      |
| *Expenditures do not include encumbrance activit | ity.                     |                            |            |            |                |                             |                            |           |           |                |                             |                            |                     |            |                |                                |

Please note the following items in the Report:

| 1. Page 5 -  | General Fund revenues to date through March 31, 2021 are \$63,818,178 or 83 percent of budget. This primarily reflects the revenues received to date of Borough Appropriation, Foundation Funding, E-Rate, PERS/TERS on behalf payments, Other Local Revenues and Impact Aid.                                                                                                                                                                    |
|--------------|--------------------------------------------------------------------------------------------------------------------------------------------------------------------------------------------------------------------------------------------------------------------------------------------------------------------------------------------------------------------------------------------------------------------------------------------------|
| 2. Page 7 -  | General Fund operating expenditures to date through March 31, 2021 are \$44,354,146 or 58 percent of budget through 75% of the fiscal year. Intructional Support YTD expenditures represents 84% of budget followed by School Administration of 68% of budget, District Administration of 64% and Maintenance and Operations of 68%. The Operating Transfers will be recorded at the end of the Fiscal Year during the Annual Audit preparation. |
| 3. Page 9 -  | Expenditures by function and location are demonstrated here showing District Wide, Distance Delivery, Fred Ipalook Elementary School, Eben Hopson Middle School, Barrow High School, Tikigaq School and Alak, with the highest allocation of resources and related actuals.                                                                                                                                                                      |
| 4. Page 15 - | Fund Balance as of June 30, 2020 was \$19,494,508. This is a net increase of \$770,688 from FY19.                                                                                                                                                                                                                                                                                                                                                |
| 5. Page 17 - | Cash and Investments to date through March 31, 2021 are \$40,501,494. This is a net decrease of \$2,943,340 or 6.8% from previous month. The net decrease is mainly attributed to normal operations.                                                                                                                                                                                                                                             |
| 6. Page 19 - | Special Revenue Funds revenues and expenditures are reported on the cash basis and have not been adjusted. The Special Revenue Funds are demonstrated here which includes:Community Schools, Food Service, RLC, Village Athletics Program, Qargi Academy and Employee Housing.                                                                                                                                                                   |