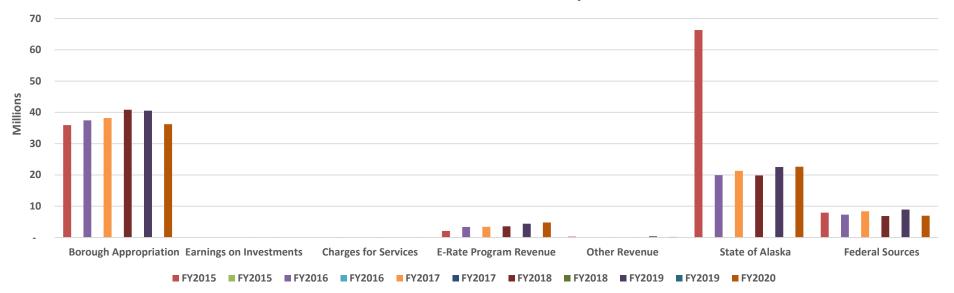

# North Slope Borough School District General School Operating Fund - Summary of Historical Revenues - 6Yrs As of March 31, 2021

|                                    | FY2015      | FY2016     | FY2017     | FY2018     | FY2019     | FY2020     |
|------------------------------------|-------------|------------|------------|------------|------------|------------|
| Revenues:                          |             |            |            |            |            |            |
| Intergovernmental: Local Resources |             |            |            |            |            |            |
| Borough Appropriation              | 35,958,776  | 37,444,358 | 38,225,652 | 40,842,270 | 40,584,614 | 36,227,357 |
| Earnings on Investments            | -           | -          | 4,686      | 9,739      | 12,850     | 6,675      |
| Charges for Services               | -           | 112,864    | 55,579     | 61,656     | -          | 37,010     |
| E-Rate Program Revenue             | 2,138,461   | 3,382,755  | 3,456,229  | 3,602,296  | 4,444,666  | 4,825,200  |
| Other Revenue                      | 301,346     | 80,047     | 58,126     | 71,014     | 404,307    | 201,549    |
| Intergovernmental                  |             |            |            |            |            |            |
| State of Alaska                    | 66,357,921  | 19,916,369 | 21,293,157 | 19,823,531 | 22,547,670 | 22,618,056 |
| Federal Sources                    | 7,980,488   | 7,301,105  | 8,414,695  | 6,860,419  | 8,936,511  | 6,974,479  |
| Operating Revenues                 | 112,736,992 | 68,237,498 | 71,508,124 | 71,270,925 | 76,930,618 | 70,890,326 |
| Total Revenues                     | 112,736,992 | 68,237,498 | 71,508,124 | 71,270,925 | 76,930,618 | 70,890,326 |