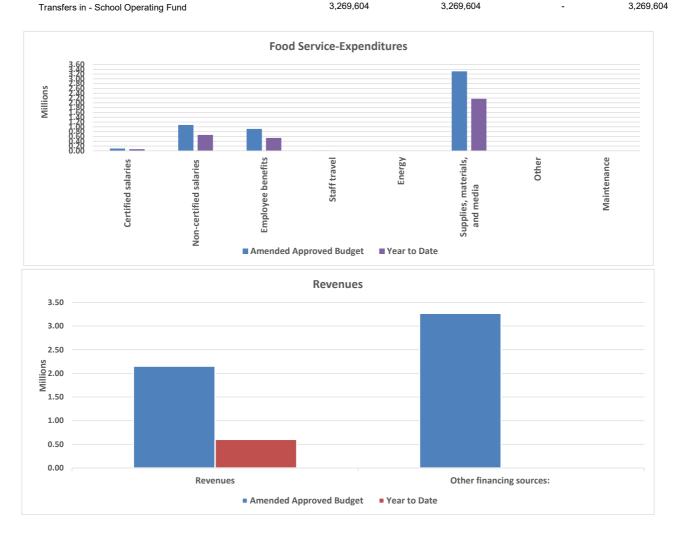

Please note the following items in the Report:

| 1. Page 5 -  | General Fund revenues to date through March 31, 2021 are \$63,818,178 or 83 percent of budget. This primarily reflects the revenues received to date of Borough Appropriation, Foundation Funding, E-Rate, PERS/TERS on behalf payments, Other Local Revenues and Impact Aid.                                                                                                                                                                    |
|--------------|--------------------------------------------------------------------------------------------------------------------------------------------------------------------------------------------------------------------------------------------------------------------------------------------------------------------------------------------------------------------------------------------------------------------------------------------------|
| 2. Page 7 -  | General Fund operating expenditures to date through March 31, 2021 are \$44,354,146 or 58 percent of budget through 75% of the fiscal year. Intructional Support YTD expenditures represents 84% of budget followed by School Administration of 68% of budget, District Administration of 64% and Maintenance and Operations of 68%. The Operating Transfers will be recorded at the end of the Fiscal Year during the Annual Audit preparation. |
| 3. Page 9 -  | Expenditures by function and location are demonstrated here showing District Wide, Distance Delivery, Fred Ipalook Elementary School, Eben Hopson Middle School, Barrow High School, Tikigaq School and Alak, with the highest allocation of resources and related actuals.                                                                                                                                                                      |
| 4. Page 15 - | Fund Balance as of June 30, 2020 was \$19,494,508. This is a net increase of \$770,688 from FY19.                                                                                                                                                                                                                                                                                                                                                |
| 5. Page 17 - | Cash and Investments to date through March 31, 2021 are \$40,501,494. This is a net decrease of \$2,943,340 or 6.8% from previous month. The net decrease is mainly attributed to normal operations.                                                                                                                                                                                                                                             |
| 6. Page 19 - | Special Revenue Funds revenues and expenditures are reported on the cash basis and have not been adjusted. The Special Revenue Funds are demonstrated here which includes:Community Schools, Food Service, RLC, Village Athletics Program, Qargi Academy and Employee Housing.                                                                                                                                                                   |